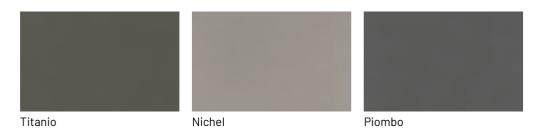

ccessorized with a bottle holder element, drawers and LED lights, as well as with the inner lining of the back in regenerated hard leather.





#### STORAGE UNIT WITH GLASS DOORS

Glass Up as storage always has two glass doors and three shelves. These are made of glass, but you can also request them in wood. You can also accessorize the cabinet as you wish with drawers, bar fittings, bottle rasters, LED lights, and, for a very sophisticated solution, you could internally upholster the back in regenerated hard leather in different finishes.





# **FINISHES**

Discover now the materials and finishes of the Glass Up sideboard or storage unit best suited to fit into the decor you want to create in your home.

# Lacquers

### MATT LACQUERS

## Matt lacquers





#### Metallic matt lacquers



## **GLOSSY LACQUERS**

## Glossy lacquers





#### **UP SURFACES**

Concrete effect lacquers









Perla

Argilla

Grafite

Lava

## Metal effect lacquers









Nichel

Piombo

Titanio

Ossido ottone



Ossido bronzo

# Woods

#### **WOODS 1**

#### Woods 1









Natural oak

Oak visone

Oak cenere

Oak castoro



Oak carbone

## **WOODS 2**

#### Woods 2





Canaletto walnut

Heat-treated oak

## Glasses

#### TRASPARENT GLASSES

#### Trasparent glasses





Transparent

Grey transparent

Bronze transparent

# Textured finishes

#### **TEXTURED FINISHES**

#### Textured finishes









Heat-treated oak

Avana

Oak carbone

pietra piasentina

# Metals

#### **METALS 1**

Metals 1



## METALS 2

#### Metals 2



Antiqued brass