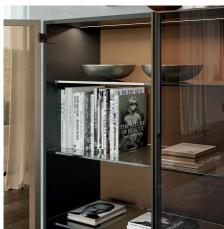

#### SIDEBOARD WITH TWO, THREE OR FOUR DOORS

Depending on your needs you can choose Glass Up sideboard with two, three or four glass doors with a plain transparent finish, or still transparent but with gray or bronze coloring. The shelves are made of glass or, upon request, of wood and can be accessorized with a bottle holder element, drawers and LED lights, as well as with the inner lining of the back in regenerated hard leather.

#### STORAGE UNIT WITH GLASS DOORS

Glass Up as storage always has two glass doors and three shelves. These are made of glass, but you can also request them in wood. You can also accessorize the cabinet as you wish with drawers, bar fittings, bottle rasters, LED lights, and, for a very sophisticated solution, you could internally upholster the back in regenerated hard leather in different finishes.