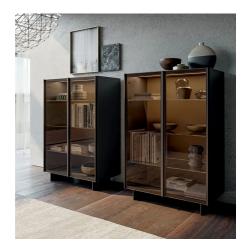

# Glass Up

Sideboard with transparent, transparent gray or transparent bronze glass door, metal frame and wooden frame. The door of Glass Up is based on a hinge that allows a wide 270-degree opening.

#### SIDEBOARD WITH TWO, THREE OR FOUR DOORS

Depending on your needs you can choose Glass Up sideboard with two, three or four glass doors with a plain transparent finish, or still transparent but with gray or bronze coloring. The shelves are made of glass or, upon request, of wood and can be accessorized with a bottle holder element, drawers and LED lights, as well as with the inner lining of the back in regenerated hard leather.

#### STORAGE UNIT WITH GLASS DOORS

Glass Up as storage always has two glass doors and three shelves. These are made of glass, but you can also request them in wood. You can also accessorize the cabinet as you wish with drawers, bar fittings, bottle rasters, LED lights, and, for a very sophisticated solution, you could internally upholster the back in regenerated hard leather in different finishes.