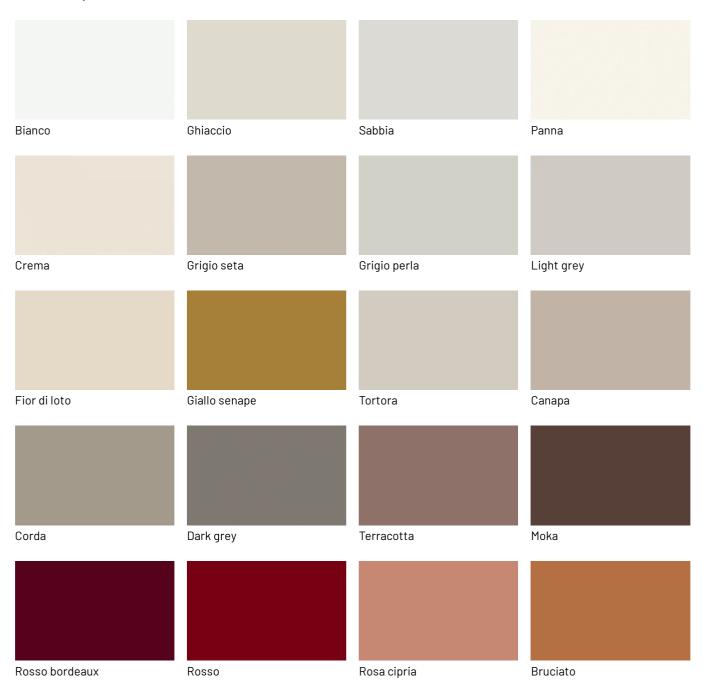

# **FINISHES**

Discover now the materials and finishes of the Glass Up sideboard or storage unit best suited to fit into the decor you want to create in your home.

# Lacquers

### MATT LACQUERS

## Matt lacquers

#### Metallic matt lacquers