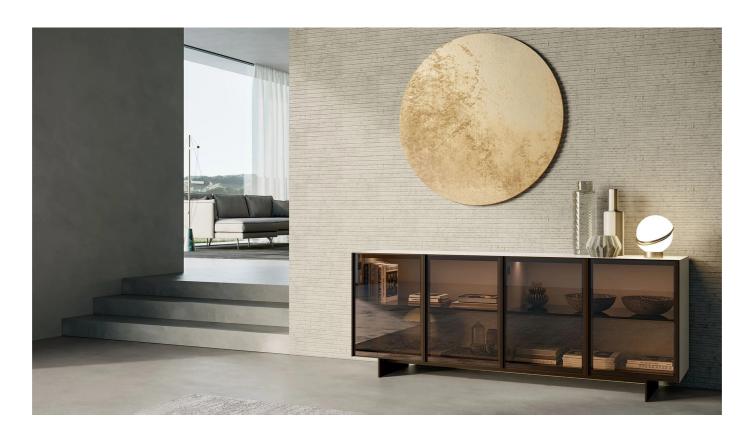

# Glass Up

Sideboard with transparent, transparent gray or transparent bronze glass door, metal frame and wooden frame. The door of Glass Up is based on a hinge that allows a wide 270-degree opening.

#### THE TECHNOLOGICAL DOOR

Glass Up's technological glass door features a concealed hinge that allows it to open 270°. It features an aluminum frame, in brown or black finish, characterized by profiles that protrude on the sides to become a convenient and elegant vertical handle. The hinged opening features the functional soft close with magnet, a slow motion system that accompanies the closure gently, without allowing knocks or bumps.

#### SIDEBOARD WITH TWO, THREE OR FOUR DOORS

Depending on your needs you can choose Glass Up sideboard with two, three or four glass doors with a plain transparent finish, or still transparent but with gray or bronze coloring. The shelves are made of glass or, upon request, of wood and can be accessorized with a bottle holder element, drawers and LED lights, as well as with the inner lining of the back in regenerated hard leather.