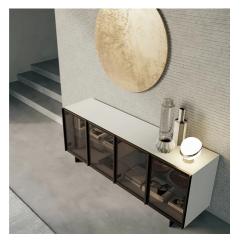

# Glass Up

Sideboard with transparent, transparent gray or transparent bronze glass door, metal frame and wooden frame. The door of Glass Up is based on a hinge that allows a wide 270-degree opening.

#### SIDEBOARD WITH TWO, THREE OR FOUR DOORS

Depending on your needs you can choose Glass Up sideboard with two, three or four glass doors with a plain transparent finish, or still transparent but with gray or bronze coloring. The shelves are made of glass or, upon request, of wood and can be accessorized with a bottle holder element, drawers and LED lights, as well as with the inner lining of the back in regenerated hard leather.