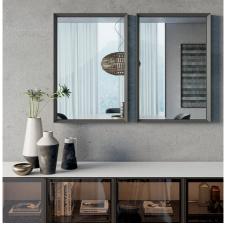

# Glass Up

Sideboard with transparent, transparent gray or transparent bronze glass door, metal frame and wooden frame. The door of Glass Up is based on a hinge that allows a wide 270-degree opening.

#### THE TECHNOLOGICAL DOOR

Glass Up's technological glass door features a concealed hinge that allows it to open 270°. It features an aluminum frame, in brown or black finish, characterized by profiles that protrude on the sides to become a convenient and elegant vertical handle. The hinged opening features the functional soft close with magnet, a slow motion system that accompanies the closure gently, without allowing knocks or bumps.

#### SIDEBOARD WITH TWO, THREE OR FOUR DOORS

Depending on your needs you can choose Glass Up sideboard with two, three or four glass doors with a plain transparent finish, or still transparent but with gray or bronze coloring. The shelves are made of glass or, upon request, of wood and can be accessorized with a bottle holder element, drawers and LED lights, as well as with the inner lining of the back in regenerated hard leather.