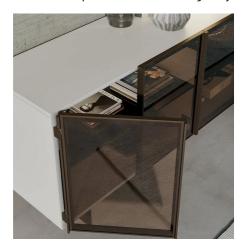

#### THE TECHNOLOGICAL DOOR

Glass Up's technological glass door features a concealed hinge that allows it to open 270°. It features an aluminum frame, in brown or black finish, characterized by profiles that protrude on the sides to become a convenient and elegant vertical handle. The hinged opening features the functional soft close with magnet, a slow motion system that accompanies the closure gently, without allowing knocks or bumps.

#### SIDEBOARD WITH TWO, THREE OR FOUR DOORS

Depending on your needs you can choose Glass Up sideboard with two, three or four glass doors with a plain transparent finish, or still transparent but with gray or bronze coloring. The shelves are made of glass or, upon request, of wood and can be accessorized with a bottle holder element, drawers and LED lights, as well as with the inner lining of the back in regenerated hard leather.