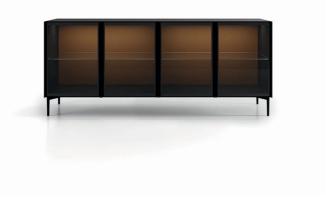

# Glass Up

Sideboard with transparent, transparent gray or transparent bronze glass door, metal frame and wooden frame. The door of Glass Up is based on a hinge that allows a wide 270-degree opening.

#### SIDEBOARD WITH TWO, THREE OR FOUR DOORS

Depending on your needs you can choose Glass Up sideboard with two, three or four glass doors with a plain transparent finish, or still transparent but with gray or bronze coloring. The shelves are made of glass or, upon request, of wood and can be accessorized with a bottle holder element, drawers and LED lights, as well as with the inner lining of the back in regenerated hard leather.