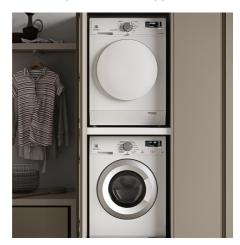

#### LAUNDRY FURNITURE WITH WASHING MACHINE

The vast modularity of Idrobox laundry system enables the most various and customised solutions. For example, it allows the appliances to be left visible, perhaps placed in a structure so that everything is at hand, or set on the floor with a convenient washing machine worktop above. For those who want a solution with more refined aesthetics, on the other hand, we recommend a retractable washer and dryer rack module. It optimises space, makes it practical and appears tidier and more spacious.