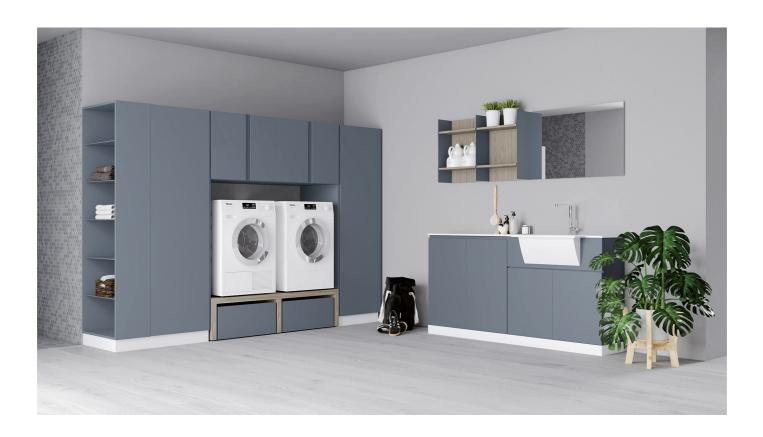

# Idrobox

Idrobox is the equipped laundry furniture that interprets the most diverse daily needs, from a small storeroom to a bathroom, to a true domestic laundry. Versatile in its vast modularity, it offers innumerable interior fittings to leave the outside with a perfectly functional order and clean aesthetics.

#### LAUNDRY FURNITURE WITH WASHING MACHINE

The vast modularity of Idrobox laundry system enables the most various and customised solutions. For example, it allows the appliances to be left visible, perhaps placed in a structure so that everything is at hand, or set on the floor with a convenient washing machine worktop above. For those who want a solution with more refined aesthetics, on the other hand, we recommend a retractable washer and dryer rack module. It optimises space, makes it practical and appears tidier and more spacious.