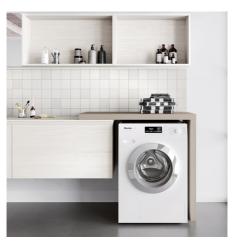

#### LAUNDRY FURNITURE WITH WASHING MACHINE

The vast modularity of Idrobox laundry system enables the most various and customised solutions. For example, it allows the appliances to be left visible, perhaps placed in a structure so that everything is at hand, or set on the floor with a convenient washing machine worktop above. For those who want a solution with more refined aesthetics, on the other hand, we recommend a retractable washer and dryer rack module. It optimises space, makes it practical and appears tidier and more spacious.