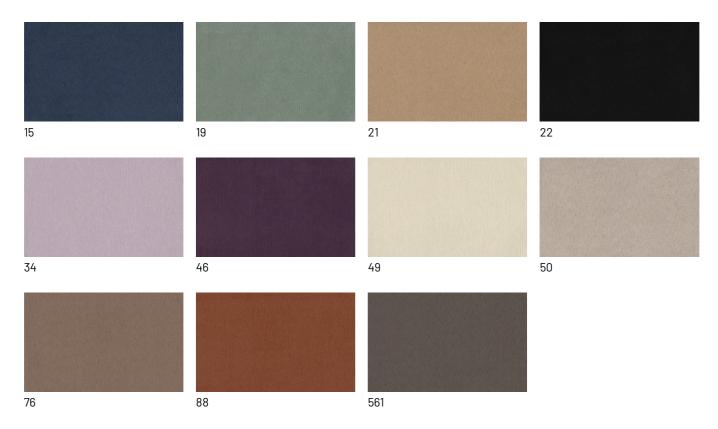

e the materials of the feet. Every Dall'Agnese bed can also be customised with the choice of night storage units. For example, would you prefer the linearity of the Slim Open night stands or the more structured taste of the Supernova nightstands? Which is your choice?





#### BED WITH QUILTED HEADBOARD

The search for stylish detail and the taste for craftsmanship are also evident in the version of the Hari bed with a headboard enriched by a neat drop quilting. Given the workmanship, this variant is only available in fabric and ecoleather to guarantee removable covers.





## **FINISHES**

Fabric, leather or eco-leather? What's your choice? Discover now the many finishes available to you for upholstering the Hari bed.

## Fabrics

#### **BASIC**

#### X370



#### Relax



#### Divina



## **START**

## Scoop



## Stropiccio





#### R Flair

1311

1310



1313

1314

#### **EXTRA**

#### Anice



## Lovely



#### Cosme





## LIGHT

## Lima





## SUPER

## Hylemt



# Leathers

#### **K LEATHERS**

#### Leather



#### **W LEATHERS**

#### Nabuk





# **Ecoleathers**

## **EXTRA ECO-LEATHERS**

## Vintage eco-leather