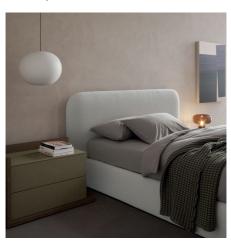

#### UPHOLSTERED DOUBLE BED WITH REMOVABLE COVER

The special feature of the Hari upholstered double bed is the ease with which it can be interpreted and customised. You can choose a quilted workmanship for the headboard, from the refined sartorial taste, and cover in various finishes of fabric, leather and eco-leather the smooth headboard and the bed frame with storage box, as well as decide the materials of the feet. Every Dall'Agnese bed can also be customised with the choice of night storage units. For example, would you prefer the linearity of the Slim Open night stands or the more structured taste of the Supernova nightstands? Which is your choice?