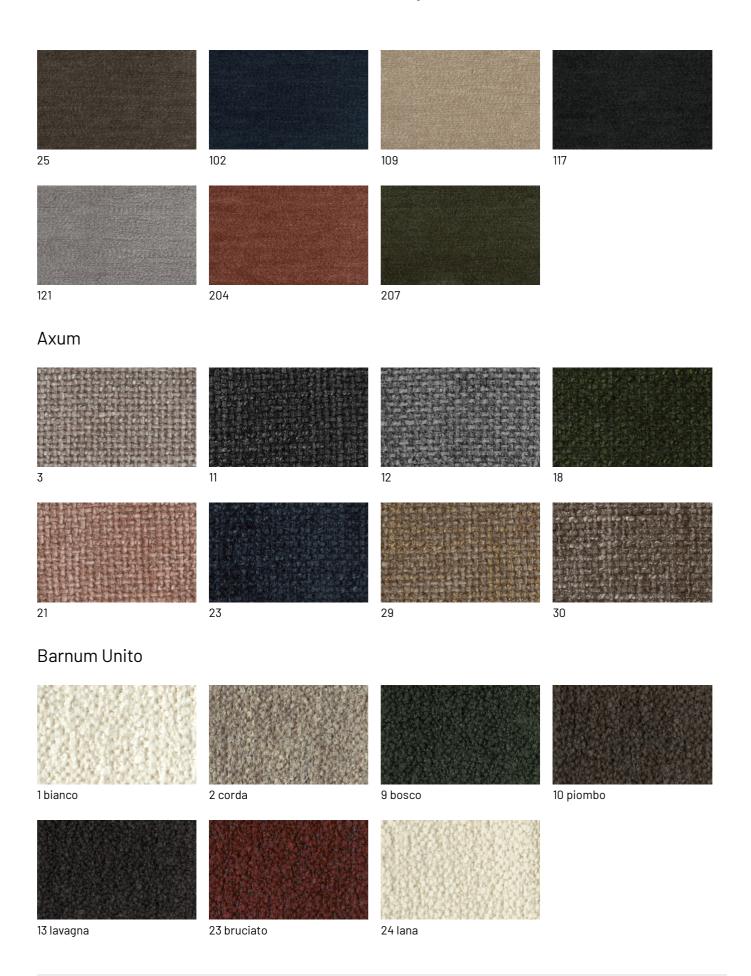

the more structured taste of the Supernova nightstands? Which is your choice?





#### BED WITH QUILTED HEADBOARD

The search for stylish detail and the taste for craftsmanship are also evident in the version of the Hari bed with a headboard enriched by a neat drop quilting. Given the workmanship, this variant is only available in fabric and ecoleather to guarantee removable covers.





## **FINISHES**

Fabric, leather or eco-leather? What's your choice? Discover now the many finishes available to you for upholstering the Hari bed.

## Fabrics

#### **BASIC**

#### X370



#### Relax



#### Divina



## **START**

## Scoop



## Stropiccio





#### R Flair

1311

1310



1313

1314

#### **EXTRA**

#### Anice



## Lovely



#### Cosme





## LIGHT

## Lima





## SUPER

## Hylemt



# Leathers

#### **K LEATHERS**

#### Leather



#### **W LEATHERS**

#### Nabuk





# **Ecoleathers**

## **EXTRA ECO-LEATHERS**

## Vintage eco-leather