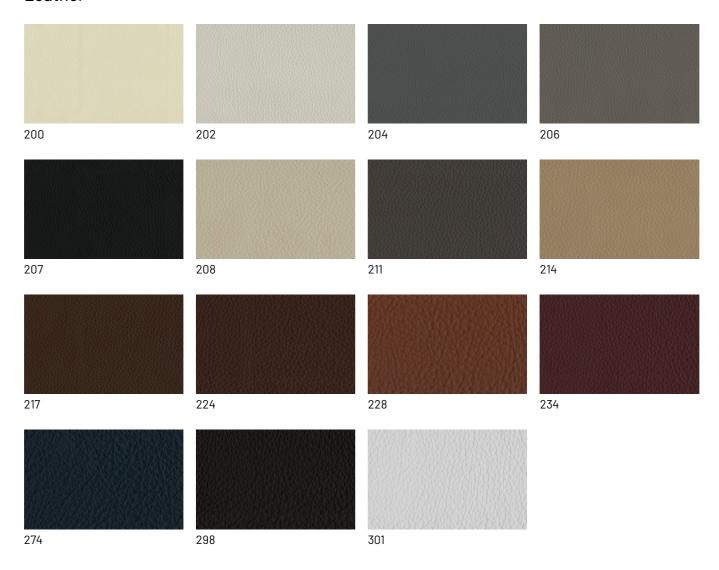

stands? Which is your choice?





#### BED WITH QUILTED HEADBOARD

The search for stylish detail and the taste for craftsmanship are also evident in the version of the Hari bed with a headboard enriched by a neat drop quilting. Given the workmanship, this variant is only available in fabric and ecoleather to guarantee removable covers.





## **FINISHES**

Fabric, leather or eco-leather? What's your choice? Discover now the many finishes available to you for upholstering the Hari bed.

## Fabrics

#### **BASIC**

#### X370



#### Relax



#### Divina



## **START**

## Scoop



## Stropiccio





#### R Flair

1311

1310



1313

1314

#### **EXTRA**

#### Anice



## Lovely



#### Cosme





## LIGHT

## Lima





## SUPER

## Hylemt



# Leathers

#### **K LEATHERS**

#### Leather



#### **W LEATHERS**

#### Nabuk





# **Ecoleathers**

## **EXTRA ECO-LEATHERS**

## Vintage eco-leather