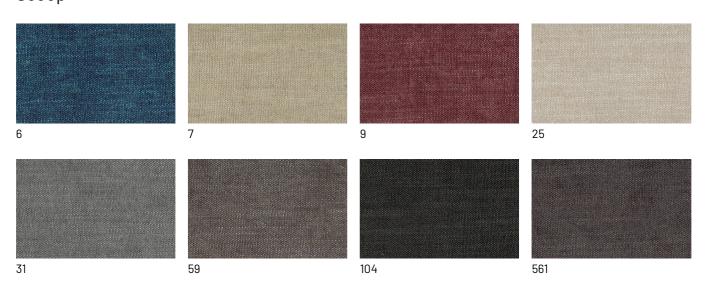

t. Every Dall'Agnese bed can also be customised with the choice of night storage units. For example, would you prefer the linearity of the Slim Open night stands or the more structured taste of the Supernova nightstands? Which is your choice?





#### BED WITH QUILTED HEADBOARD

The search for stylish detail and the taste for craftsmanship are also evident in the version of the Hari bed with a headboard enriched by a neat drop quilting. Given the workmanship, this variant is only available in fabric and ecoleather to guarantee removable covers.





## **FINISHES**

Fabric, leather or eco-leather? What's your choice? Discover now the many finishes available to you for upholstering the Hari bed.

## Fabrics

#### **BASIC**

#### X370



#### Relax



#### Divina



## **START**

## Scoop



## Stropiccio





#### R Flair

1311

1310



1313

1314

#### **EXTRA**

#### Anice



## Lovely



#### Cosme





## LIGHT

## Lima





## SUPER

## Hylemt



# Leathers

#### **K LEATHERS**

#### Leather



#### **W LEATHERS**

#### Nabuk





# **Ecoleathers**

## **EXTRA ECO-LEATHERS**

## Vintage eco-leather