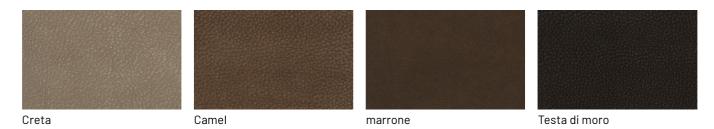

#### BED WITH QUILTED HEADBOARD

The search for stylish detail and the taste for craftsmanship are also evident in the version of the Hari bed with a headboard enriched by a neat drop quilting. Given the workmanship, this variant is only available in fabric and ecoleather to guarantee removable covers.





## **FINISHES**

Fabric, leather or eco-leather? What's your choice? Discover now the many finishes available to you for upholstering the Hari bed.

## Fabrics

#### **BASIC**

#### X370



#### Relax



#### Divina



## **START**

## Scoop



## Stropiccio





#### R Flair

1311

1310



1313

1314

#### **EXTRA**

#### Anice



## Lovely



#### Cosme





## LIGHT

## Lima





## SUPER

## Hylemt



# Leathers

#### **K LEATHERS**

#### Leather



#### **W LEATHERS**

#### Nabuk





# **Ecoleathers**

## **EXTRA ECO-LEATHERS**

## Vintage eco-leather