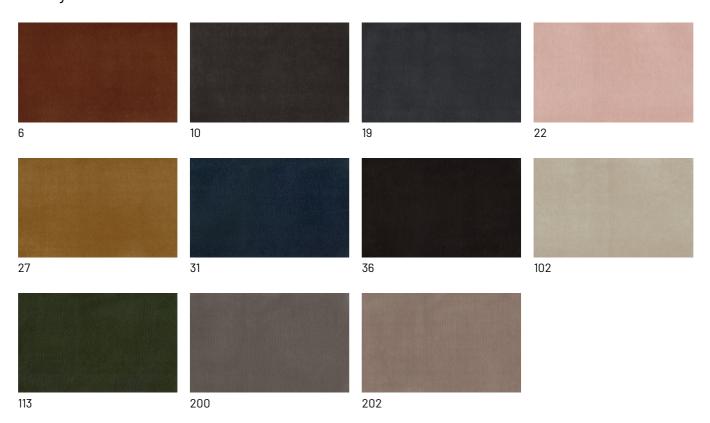

ould you prefer the linearity of the Slim Open night stands or the more structured taste of the Supernova nightstands? Which is your choice?





#### BED WITH QUILTED HEADBOARD

The search for stylish detail and the taste for craftsmanship are also evident in the version of the Hari bed with a headboard enriched by a neat drop quilting. Given the workmanship, this variant is only available in fabric and ecoleather to guarantee removable covers.





## **FINISHES**

Fabric, leather or eco-leather? What's your choice? Discover now the many finishes available to you for upholstering the Hari bed.

## Fabrics

#### **BASIC**

#### X370



#### Relax



#### Divina



## **START**

## Scoop



## Stropiccio





#### R Flair

1311

1310



1313

1314

#### **EXTRA**

#### Anice



## Lovely



#### Cosme





## LIGHT

## Lima





## SUPER

## Hylemt



# Leathers

#### **K LEATHERS**

#### Leather



#### **W LEATHERS**

#### Nabuk





# **Ecoleathers**

## **EXTRA ECO-LEATHERS**

## Vintage eco-leather