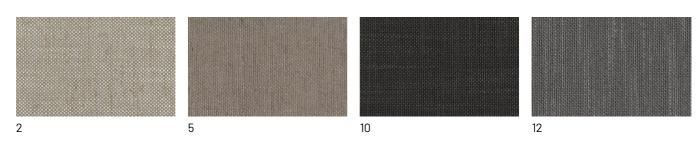

Slim Open night stands or the more structured taste of the Supernova nightstands? Which is your choice?





#### BED WITH QUILTED HEADBOARD

The search for stylish detail and the taste for craftsmanship are also evident in the version of the Hari bed with a headboard enriched by a neat drop quilting. Given the workmanship, this variant is only available in fabric and ecoleather to guarantee removable covers.





## **FINISHES**

Fabric, leather or eco-leather? What's your choice? Discover now the many finishes available to you for upholstering the Hari bed.

## Fabrics

#### **BASIC**

#### X370



#### Relax



#### Divina



## **START**

## Scoop



## Stropiccio





#### R Flair

1311

1310



1313

1314

#### **EXTRA**

#### Anice



## Lovely



#### Cosme





## LIGHT

## Lima





## SUPER

## Hylemt



# Leathers

#### **K LEATHERS**

#### Leather



#### **W LEATHERS**

#### Nabuk





# **Ecoleathers**

## **EXTRA ECO-LEATHERS**

## Vintage eco-leather