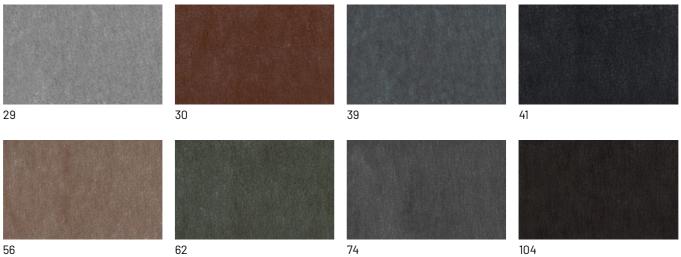

the linearity of the Slim Open night stands or the more structured taste of the Supernova nightstands? Which is your choice?





#### BED WITH QUILTED HEADBOARD

The search for stylish detail and the taste for craftsmanship are also evident in the version of the Hari bed with a headboard enriched by a neat drop quilting. Given the workmanship, this variant is only available in fabric and ecoleather to guarantee removable covers.





## **FINISHES**

Fabric, leather or eco-leather? What's your choice? Discover now the many finishes available to you for upholstering the Hari bed.

## Fabrics

#### **BASIC**

#### X370



#### Relax



#### Divina



## **START**

## Scoop



## Stropiccio





#### R Flair

1311

1310



1313

1314

#### **EXTRA**

#### Anice



## Lovely



#### Cosme





## LIGHT

## Lima





## SUPER

## Hylemt



# Leathers

#### **K LEATHERS**

#### Leather



#### **W LEATHERS**

#### Nabuk





# **Ecoleathers**

## **EXTRA ECO-LEATHERS**

## Vintage eco-leather