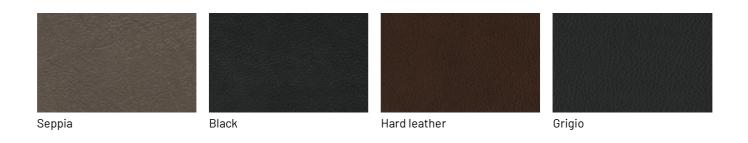

## BED WITH QUILTED HEADBOARD

The search for stylish detail and the taste for craftsmanship are also evident in the version of the Hari bed with a headboard enriched by a neat drop quilting. Given the workmanship, this variant is only available in fabric and ecoleather to guarantee removable covers.





## **FINISHES**

Fabric, leather or eco-leather? What's your choice? Discover now the many finishes available to you for upholstering the Hari bed.

## Fabrics

#### **BASIC**

#### X370



#### Relax



#### Divina



## **START**

## Scoop



## Stropiccio





#### R Flair

1311

1310



1313

1314

#### **EXTRA**

#### Anice



## Lovely



#### Cosme





## LIGHT

## Lima





## SUPER

## Hylemt



# Leathers

#### **K LEATHERS**

#### Leather



#### **W LEATHERS**

#### Nabuk





# **Ecoleathers**

## **EXTRA ECO-LEATHERS**

## Vintage eco-leather