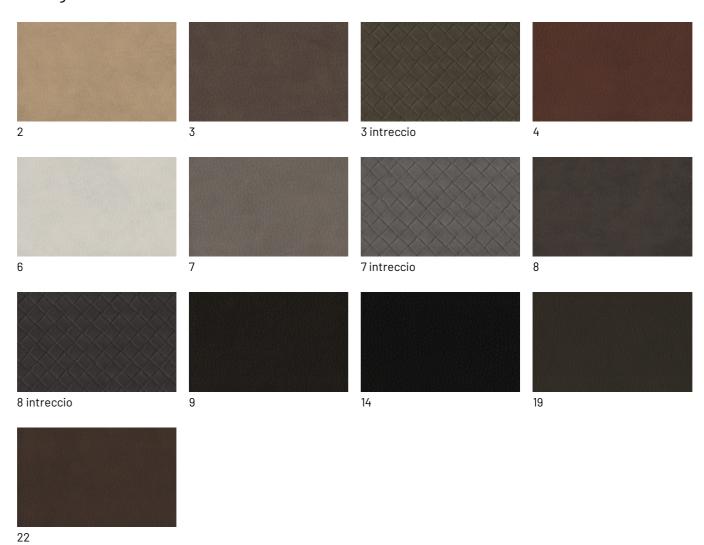

te for craftsmanship are also evident in the version of the Hari bed with a headboard enriched by a neat drop quilting. Given the workmanship, this variant is only available in fabric and ecoleather to guarantee removable covers.





## **FINISHES**

Fabric, leather or eco-leather? What's your choice? Discover now the many finishes available to you for upholstering the Hari bed.

## Fabrics

#### **BASIC**

#### X370



#### Relax



#### Divina



## **START**

## Scoop



## Stropiccio





#### R Flair

1311

1310



1313

1314

#### **EXTRA**

#### Anice



## Lovely



#### Cosme





## LIGHT

## Lima





## SUPER

## Hylemt



# Leathers

#### **K LEATHERS**

#### Leather



#### **W LEATHERS**

#### Nabuk





# **Ecoleathers**

## **EXTRA ECO-LEATHERS**

## Vintage eco-leather