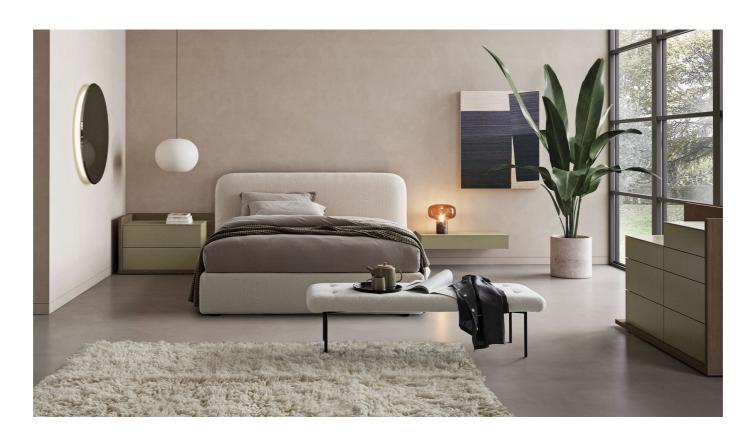

# Hari

Upholstered double bed in fabric, leather or eco-leather to be customised in a wide range of finishes, selected by Dall'Agnese. The wide and soft headboard can be protagonist and emphasised as imposing with a basecontainer or made more slender by the feet.

#### UPHOLSTERED DOUBLE BED WITH REMOVABLE COVER

The special feature of the Hari upholstered double bed is the ease with which it can be interpreted and customised. You can choose a quilted workmanship for the headboard, from the refined sartorial taste, and cover in various finishes of fabric, leather and eco-leather the smooth headboard and the bed frame with storage box, as well as decide the materials of the feet. Every Dall'Agnese bed can also be customised with the choice of night storage units. For example, would you prefer the linearity of the Slim Open night stands or the more structured taste of the Supernova nightstands? Which is your choice?