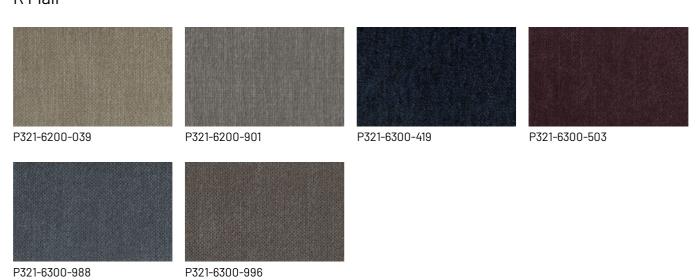

with the choice of night storage units. For example, would you prefer the linearity of the Slim Open night stands or the more structured taste of the Supernova nightstands? Which is your choice?





#### BED WITH QUILTED HEADBOARD

The search for stylish detail and the taste for craftsmanship are also evident in the version of the Hari bed with a headboard enriched by a neat drop quilting. Given the workmanship, this variant is only available in fabric and ecoleather to guarantee removable covers.





## **FINISHES**

Fabric, leather or eco-leather? What's your choice? Discover now the many finishes available to you for upholstering the Hari bed.

## Fabrics

#### **BASIC**

#### X370



#### Relax



#### Divina



## **START**

## Scoop



## Stropiccio





#### R Flair

1311

1310



1313

1314

#### **EXTRA**

#### Anice



## Lovely



#### Cosme





## LIGHT

## Lima





## SUPER

## Hylemt



# Leathers

#### **K LEATHERS**

#### Leather



#### **W LEATHERS**

#### Nabuk





# **Ecoleathers**

## **EXTRA ECO-LEATHERS**

## Vintage eco-leather