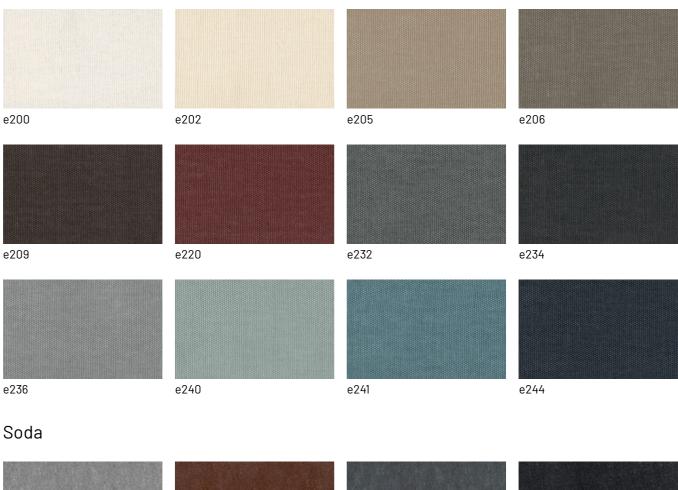

r the linearity of the Slim Open night stands or the more structured taste of the Supernova nightstands? Which is your choice?





#### BED WITH QUILTED HEADBOARD

The search for stylish detail and the taste for craftsmanship are also evident in the version of the Hari bed with a headboard enriched by a neat drop quilting. Given the workmanship, this variant is only available in fabric and ecoleather to guarantee removable covers.





## **FINISHES**

Fabric, leather or eco-leather? What's your choice? Discover now the many finishes available to you for upholstering the Hari bed.

## Fabrics

#### **BASIC**

#### X370



#### Relax



#### Divina



## **START**

## Scoop



## Stropiccio





#### R Flair

1311

1310



1313

1314

#### **EXTRA**

#### Anice



## Lovely



#### Cosme





## LIGHT

## Lima





## SUPER

## Hylemt



# Leathers

#### **K LEATHERS**

#### Leather



#### **W LEATHERS**

#### Nabuk





# **Ecoleathers**

## **EXTRA ECO-LEATHERS**

## Vintage eco-leather