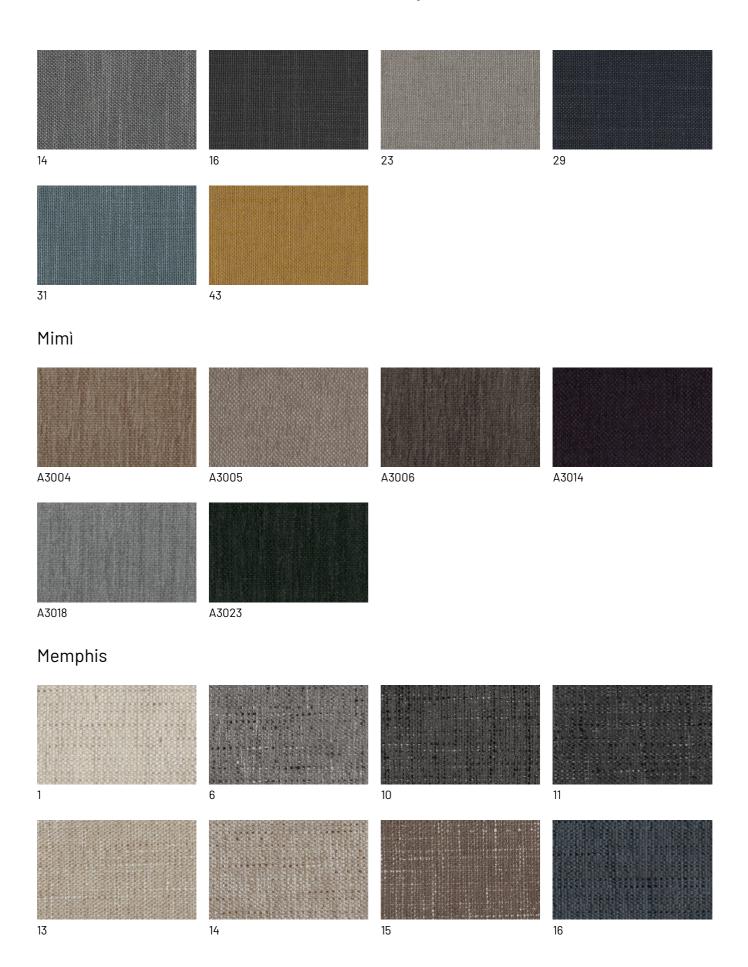

im Open night stands or the more structured taste of the Supernova nightstands? Which is your choice?





#### BED WITH QUILTED HEADBOARD

The search for stylish detail and the taste for craftsmanship are also evident in the version of the Hari bed with a headboard enriched by a neat drop quilting. Given the workmanship, this variant is only available in fabric and ecoleather to guarantee removable covers.





## **FINISHES**

Fabric, leather or eco-leather? What's your choice? Discover now the many finishes available to you for upholstering the Hari bed.

## Fabrics

#### **BASIC**

#### X370



#### Relax



#### Divina



## **START**

## Scoop



## Stropiccio





#### R Flair

1311

1310



1313

1314

#### **EXTRA**

#### Anice



## Lovely



#### Cosme





## LIGHT

## Lima





## SUPER

## Hylemt



# Leathers

#### **K LEATHERS**

#### Leather



#### **W LEATHERS**

#### Nabuk





# **Ecoleathers**

## **EXTRA ECO-LEATHERS**

## Vintage eco-leather