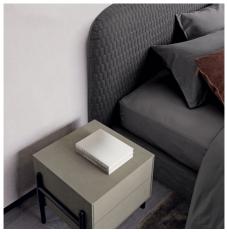

#### UPHOLSTERED DOUBLE BED WITH REMOVABLE COVER

The special feature of the Hari upholstered double bed is the ease with which it can be interpreted and customised. You can choose a quilted workmanship for the headboard, from the refined sartorial taste, and cover in various finishes of fabric, leather and eco-leather the smooth headboard and the bed frame with storage box, as well as decide the materials of the feet. Every Dall'Agnese bed can also be customised with the choice of night storage units. For example, would you prefer the linearity of the Slim Open night stands or the more structured taste of the Supernova nightstands? Which is your choice?