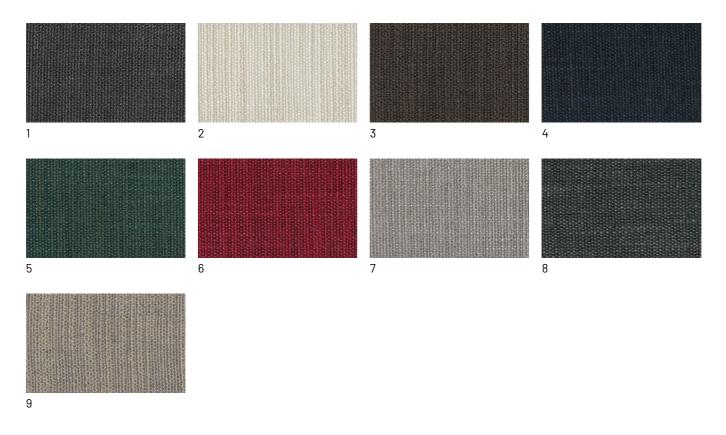

or example, would you prefer the linearity of the Slim Open night stands or the more structured taste of the Supernova nightstands? Which is your choice?





#### BED WITH QUILTED HEADBOARD

The search for stylish detail and the taste for craftsmanship are also evident in the version of the Hari bed with a headboard enriched by a neat drop quilting. Given the workmanship, this variant is only available in fabric and ecoleather to guarantee removable covers.





## **FINISHES**

Fabric, leather or eco-leather? What's your choice? Discover now the many finishes available to you for upholstering the Hari bed.

## Fabrics

#### **BASIC**

#### X370



#### Relax



#### Divina



## **START**

## Scoop



## Stropiccio





#### R Flair

1311

1310



1313

1314

#### **EXTRA**

#### Anice



## Lovely



#### Cosme





## LIGHT

## Lima





## SUPER

## Hylemt



# Leathers

#### **K LEATHERS**

#### Leather



#### **W LEATHERS**

#### Nabuk





# **Ecoleathers**

## **EXTRA ECO-LEATHERS**

## Vintage eco-leather