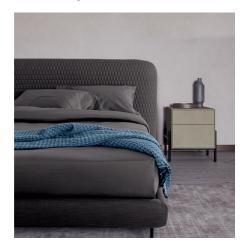

# Hari

Upholstered double bed in fabric, leather or eco-leather to be customised in a wide range of finishes, selected by Dall'Agnese. The wide and soft headboard can be protagonist and emphasised as imposing with a basecontainer or made more slender by the feet.

#### UPHOLSTERED DOUBLE BED WITH REMOVABLE COVER

The special feature of the Hari upholstered double bed is the ease with which it can be interpreted and customised. You can choose a quilted workmanship for the headboard, from the refined sartorial taste, and cover in various finishes of fabric, leather and eco-leather the smooth headboard and the bed frame with storage box, as well as decide the materials of the feet. Every Dall'Agnese bed can also be customised with the choice of night storage units. For example, would you prefer the linearity of the Slim Open night stands or the more structured taste of the Supernova nightstands? Which is your choice?