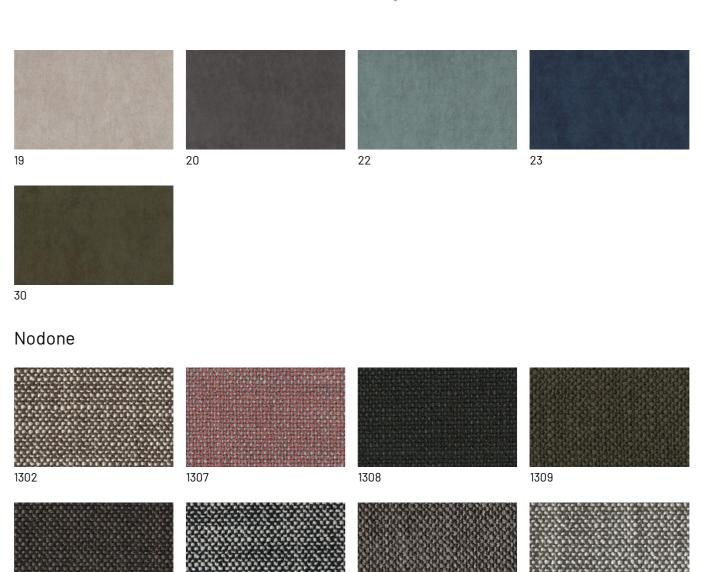

e bed can also be customised with the choice of night storage units. For example, would you prefer the linearity of the Slim Open night stands or the more structured taste of the Supernova nightstands? Which is your choice?





#### BED WITH QUILTED HEADBOARD

The search for stylish detail and the taste for craftsmanship are also evident in the version of the Hari bed with a headboard enriched by a neat drop quilting. Given the workmanship, this variant is only available in fabric and ecoleather to guarantee removable covers.





## **FINISHES**

Fabric, leather or eco-leather? What's your choice? Discover now the many finishes available to you for upholstering the Hari bed.

## Fabrics

#### **BASIC**

#### X370



#### Relax



#### Divina



## **START**

## Scoop



## Stropiccio





#### R Flair

1311

1310



1313

1314

#### **EXTRA**

#### Anice



## Lovely



#### Cosme





## LIGHT

## Lima





## SUPER

## Hylemt



# Leathers

#### **K LEATHERS**

#### Leather



#### **W LEATHERS**

#### Nabuk





# **Ecoleathers**

## **EXTRA ECO-LEATHERS**

## Vintage eco-leather