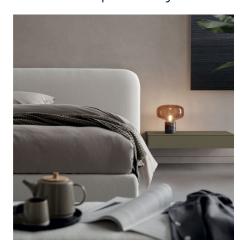

#### UPHOLSTERED DOUBLE BED WITH REMOVABLE COVER

The special feature of the Hari upholstered double bed is the ease with which it can be interpreted and customised. You can choose a quilted workmanship for the headboard, from the refined sartorial taste, and cover in various finishes of fabric, leather and eco-leather the smooth headboard and the bed frame with storage box, as well as decide the materials of the feet. Every Dall'Agnese bed can also be customised with the choice of night storage units. For example, would you prefer the linearity of the Slim Open night stands or the more structured taste of the Supernova nightstands? Which is your choice?