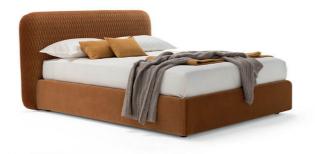

#### UPHOLSTERED DOUBLE BED WITH REMOVABLE COVER

The special feature of the Hari upholstered double bed is the ease with which it can be interpreted and customised. You can choose a quilted workmanship for the headboard, from the refined sartorial taste, and cover in various finishes of fabric, leather and eco-leather the smooth headboard and the bed frame with storage box, as well as decide the materials of the feet. Every Dall'Agnese bed can also be customised with the choice of night storage units. For example, would you prefer the linearity of the Slim Open night stands or the more structured taste of the Supernova nightstands? Which is your choice?