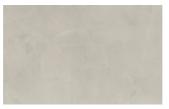

s slatted play to be appreciated. The opening and closing system is cushioned and based on taking the door directly from the top, which is easy because its staggered slats exceed the top of the cabinet. It is valid for both Stripe sideboard and storage cabinet.





#### STRIPE STORAGE UNIT

The tall storage version of Stripe always has two doors where the slats extend in height. Internally, as with the sideboard, the shelves are made of glass.



## **FINISHES**

Choose how to match your Stripe staves. Only lacquered? Only essences? A mix of materials and even colors? Take your pick! See the available finishes now.

# Lacquers

## MATT LACQUERS

## Matt lacquers





## Metallic matt lacquers



## **GLOSSY LACQUERS**

## Glossy lacquers





## **UP SURFACES**

Concrete effect lacquers









Perla

Argilla G

Grafite

Lava

## Metal effect lacquers









Nichel

Piombo

Titanio

Ossido ottone



Ossido bronzo

# Wood

## **WOODS 1**

#### Woods 1









Natural oak

Visone oak

Cenere oak

Castoro oak



Carbone oak

## **WOODS 2**

#### Woods 2





Canaletto walnut

Heat-treated oak

## Glasses

## TRASPARENT GLASSES

Trasparent glasses

Transparent

## Textured finishes

## **TEXTURED FINISHES**

Textured finishes



Avana

# Metals

#### **METALS 1**

Metals 1



## **METALS 2**

## Metals 2



Antiqued brass