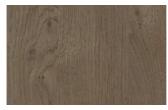

ed the top of the cabinet. It is valid for both Stripe sideboard and storage cabinet.





#### STRIPE STORAGE UNIT

The tall storage version of Stripe always has two doors where the slats extend in height. Internally, as with the sideboard, the shelves are made of glass.



## **FINISHES**

Choose how to match your Stripe staves. Only lacquered? Only essences? A mix of materials and even colors? Take your pick! See the available finishes now.

# Lacquers

## MATT LACQUERS

## Matt lacquers





## Metallic matt lacquers



## **GLOSSY LACQUERS**

## Glossy lacquers





## **UP SURFACES**

Concrete effect lacquers









Perla

Argilla G

Grafite

Lava

## Metal effect lacquers









Nichel

Piombo

Titanio

Ossido ottone



Ossido bronzo

# Wood

## **WOODS 1**

#### Woods 1









Natural oak

Visone oak

Cenere oak

Castoro oak



Carbone oak

## **WOODS 2**

#### Woods 2





Canaletto walnut

Heat-treated oak

## Glasses

## TRASPARENT GLASSES

Trasparent glasses

Transparent

## Textured finishes

## **TEXTURED FINISHES**

Textured finishes



Avana

# Metals

#### **METALS 1**

Metals 1



## **METALS 2**

## Metals 2



Antiqued brass