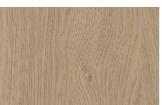

exceed the top of the cabinet. It is valid for both Stripe sideboard and storage cabinet.





#### STRIPE STORAGE UNIT

The tall storage version of Stripe always has two doors where the slats extend in height. Internally, as with the sideboard, the shelves are made of glass.



## **FINISHES**

Choose how to match your Stripe staves. Only lacquered? Only essences? A mix of materials and even colors? Take your pick! See the available finishes now.

# Lacquers

## MATT LACQUERS

## Matt lacquers





## Metallic matt lacquers



## **GLOSSY LACQUERS**

## Glossy lacquers





## **UP SURFACES**

Concrete effect lacquers









Perla

Argilla G

Grafite

Lava

## Metal effect lacquers









Nichel

Piombo

Titanio

Ossido ottone



Ossido bronzo

# Wood

## **WOODS 1**

#### Woods 1









Natural oak

Visone oak

Cenere oak

Castoro oak



Carbone oak

## **WOODS 2**

#### Woods 2





Canaletto walnut

Heat-treated oak

## Glasses

## TRASPARENT GLASSES

Trasparent glasses

Transparent

## Textured finishes

## **TEXTURED FINISHES**

Textured finishes



Avana

# Metals

#### **METALS 1**

Metals 1



## **METALS 2**

## Metals 2



Antiqued brass