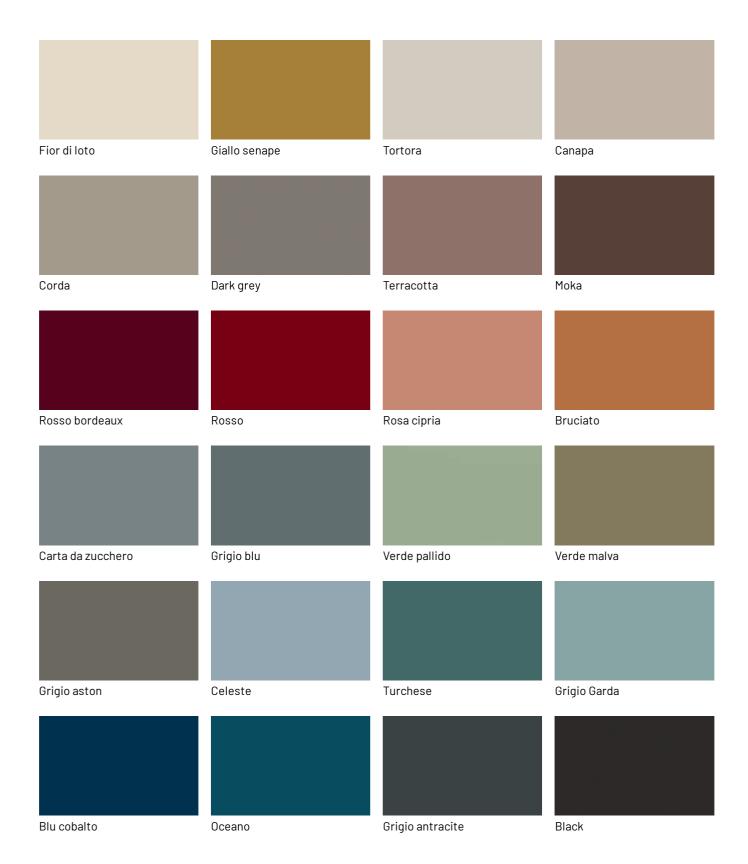

ideboard can have three or four doors to give its slatted play to be appreciated. The opening and closing system is cushioned and based on taking the door directly from the top, which is easy because its staggered slats exceed the top of the cabinet. It is valid for both Stripe sideboard and storage cabinet.





#### STRIPE STORAGE UNIT

The tall storage version of Stripe always has two doors where the slats extend in height. Internally, as with the sideboard, the shelves are made of glass.



## **FINISHES**

Choose how to match your Stripe staves. Only lacquered? Only essences? A mix of materials and even colors? Take your pick! See the available finishes now.

# Lacquers

## MATT LACQUERS

## Matt lacquers





## Metallic matt lacquers



## **GLOSSY LACQUERS**

## Glossy lacquers





## **UP SURFACES**

Concrete effect lacquers









Perla

Argilla G

Grafite

Lava

## Metal effect lacquers









Nichel

Piombo

Titanio

Ossido ottone



Ossido bronzo

# Wood

## **WOODS 1**

#### Woods 1









Natural oak

Visone oak

Cenere oak

Castoro oak



Carbone oak

## **WOODS 2**

#### Woods 2





Canaletto walnut

Heat-treated oak

## Glasses

## TRASPARENT GLASSES

Trasparent glasses

Transparent

## Textured finishes

## **TEXTURED FINISHES**

Textured finishes



Avana

# Metals

#### **METALS 1**

Metals 1



## **METALS 2**

## Metals 2



Antiqued brass