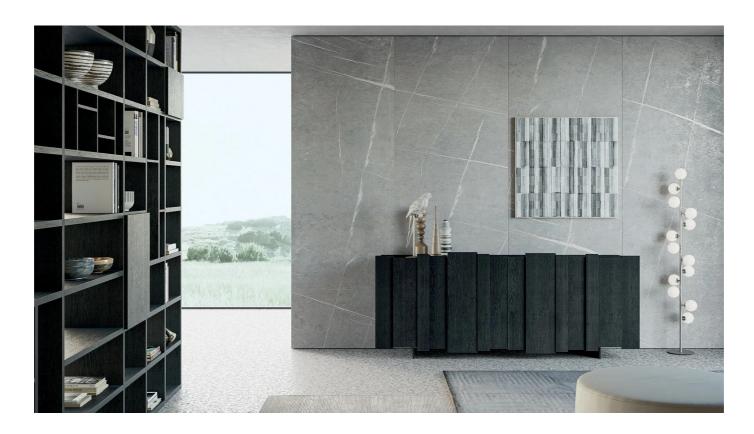

# Stripe

It is a colorful or understated and extremely refined sideboard, always original because its doors are modular as desired. They are "strips" of different panels, staggered together to create movement.

#### SIDEBOARD WITH GRIP OF THE DOOR FROM ABOVE

The Stripe sideboard can have three or four doors to give its slatted play to be appreciated. The opening and closing system is cushioned and based on taking the door directly from the top, which is easy because its staggered slats exceed the top of the cabinet. It is valid for both Stripe sideboard and storage cabinet.

#### STRIPE STORAGE UNIT

The tall storage version of Stripe always has two doors where the slats extend in height. Internally, as with the sideboard, the shelves are made of glass.