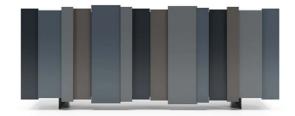

# Stripe

It is a colorful or understated and extremely refined sideboard, always original because its doors are modular as desired. They are "strips" of different panels, staggered together to create movement.