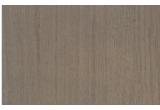

ceed the top of the cabinet. It is valid for both Stripe sideboard and storage cabinet.





#### STRIPE STORAGE UNIT

The tall storage version of Stripe always has two doors where the slats extend in height. Internally, as with the sideboard, the shelves are made of glass.



## **FINISHES**

Choose how to match your Stripe staves. Only lacquered? Only essences? A mix of materials and even colors? Take your pick! See the available finishes now.

# Lacquers

## MATT LACQUERS

## Matt lacquers





## Metallic matt lacquers



## **GLOSSY LACQUERS**

## Glossy lacquers





## **UP SURFACES**

Concrete effect lacquers









Perla

Argilla G

Grafite

Lava

## Metal effect lacquers









Nichel

Piombo

Titanio

Ossido ottone



Ossido bronzo

# Wood

## **WOODS 1**

#### Woods 1









Natural oak

Visone oak

Cenere oak

Castoro oak



Carbone oak

## **WOODS 2**

#### Woods 2





Canaletto walnut

Heat-treated oak

## Glasses

## TRASPARENT GLASSES

Trasparent glasses

Transparent

## Textured finishes

## **TEXTURED FINISHES**

Textured finishes



Avana

# Metals

#### **METALS 1**

Metals 1



## **METALS 2**

## Metals 2



Antiqued brass