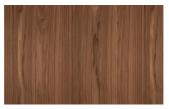

TRIPE STORAGE UNIT

The tall storage version of Stripe always has two doors where the slats extend in height. Internally, as with the sideboard, the shelves are made of glass.



## **FINISHES**

Choose how to match your Stripe staves. Only lacquered? Only essences? A mix of materials and even colors? Take your pick! See the available finishes now.

# Lacquers

## MATT LACQUERS

## Matt lacquers





## Metallic matt lacquers



## **GLOSSY LACQUERS**

## Glossy lacquers





## **UP SURFACES**

Concrete effect lacquers









Perla

Argilla G

Grafite

Lava

## Metal effect lacquers









Nichel

Piombo

Titanio

Ossido ottone



Ossido bronzo

# Wood

## **WOODS 1**

#### Woods 1









Natural oak

Visone oak

Cenere oak

Castoro oak



Carbone oak

## **WOODS 2**

#### Woods 2





Canaletto walnut

Heat-treated oak

## Glasses

## TRASPARENT GLASSES

Trasparent glasses

Transparent

## Textured finishes

## **TEXTURED FINISHES**

Textured finishes



Avana

# Metals

#### **METALS 1**

Metals 1



## **METALS 2**

## Metals 2



Antiqued brass