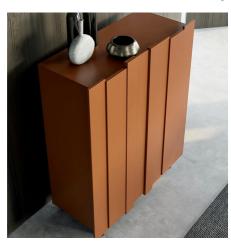

# Stripe

It is a colorful or understated and extremely refined sideboard, always original because its doors are modular as desired. They are "strips" of different panels, staggered together to create movement.

#### SIDEBOARD WITH GRIP OF THE DOOR FROM ABOVE

The Stripe sideboard can have three or four doors to give its slatted play to be appreciated. The opening and closing system is cushioned and based on taking the door directly from the top, which is easy because its staggered slats exceed the top of the cabinet. It is valid for both Stripe sideboard and storage cabinet.

#### STRIPE STORAGE UNIT

The tall storage version of Stripe always has two doors where the slats extend in height. Internally, as with the sideboard, the shelves are made of glass.