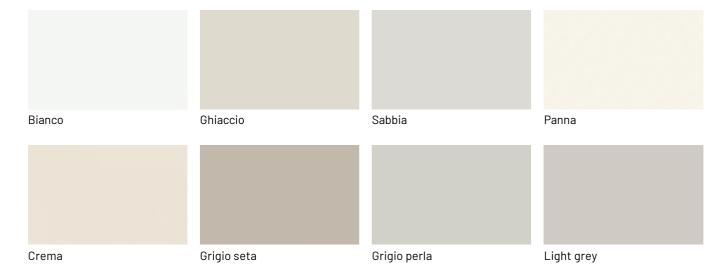

sideboard can have three or four doors to give its slatted play to be appreciated. The opening and closing system is cushioned and based on taking the door directly from the top, which is easy because its staggered slats exceed the top of the cabinet. It is valid for both Stripe sideboard and storage cabinet.





#### STRIPE STORAGE UNIT

The tall storage version of Stripe always has two doors where the slats extend in height. Internally, as with the sideboard, the shelves are made of glass.



## **FINISHES**

Choose how to match your Stripe staves. Only lacquered? Only essences? A mix of materials and even colors? Take your pick! See the available finishes now.

# Lacquers

## MATT LACQUERS

## Matt lacquers





## Metallic matt lacquers



## **GLOSSY LACQUERS**

## Glossy lacquers





## **UP SURFACES**

Concrete effect lacquers









Perla

Argilla G

Grafite

Lava

## Metal effect lacquers









Nichel

Piombo

Titanio

Ossido ottone



Ossido bronzo

# Wood

## **WOODS 1**

#### Woods 1









Natural oak

Visone oak

Cenere oak

Castoro oak



Carbone oak

## **WOODS 2**

#### Woods 2





Canaletto walnut

Heat-treated oak

## Glasses

## TRASPARENT GLASSES

Trasparent glasses

Transparent

## Textured finishes

## **TEXTURED FINISHES**

Textured finishes



Avana

# Metals

#### **METALS 1**

Metals 1



## **METALS 2**

## Metals 2



Antiqued brass