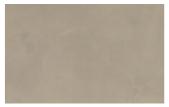

slatted play to be appreciated. The opening and closing system is cushioned and based on taking the door directly from the top, which is easy because its staggered slats exceed the top of the cabinet. It is valid for both Stripe sideboard and storage cabinet.





#### STRIPE STORAGE UNIT

The tall storage version of Stripe always has two doors where the slats extend in height. Internally, as with the sideboard, the shelves are made of glass.



## **FINISHES**

Choose how to match your Stripe staves. Only lacquered? Only essences? A mix of materials and even colors? Take your pick! See the available finishes now.

# Lacquers

## MATT LACQUERS

## Matt lacquers





## Metallic matt lacquers



## **GLOSSY LACQUERS**

## Glossy lacquers





## **UP SURFACES**

Concrete effect lacquers









Perla

Argilla G

Grafite

Lava

## Metal effect lacquers









Nichel

Piombo

Titanio

Ossido ottone



Ossido bronzo

# Wood

## **WOODS 1**

#### Woods 1









Natural oak

Visone oak

Cenere oak

Castoro oak



Carbone oak

## **WOODS 2**

#### Woods 2





Canaletto walnut

Heat-treated oak

## Glasses

## TRASPARENT GLASSES

Trasparent glasses

Transparent

## Textured finishes

## **TEXTURED FINISHES**

Textured finishes



Avana

# Metals

#### **METALS 1**

Metals 1



## **METALS 2**

## Metals 2



Antiqued brass