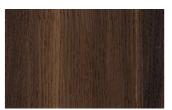

IPE STORAGE UNIT

The tall storage version of Stripe always has two doors where the slats extend in height. Internally, as with the sideboard, the shelves are made of glass.



## **FINISHES**

Choose how to match your Stripe staves. Only lacquered? Only essences? A mix of materials and even colors? Take your pick! See the available finishes now.

# Lacquers

## MATT LACQUERS

## Matt lacquers





## Metallic matt lacquers



## **GLOSSY LACQUERS**

## Glossy lacquers





## **UP SURFACES**

Concrete effect lacquers









Perla

Argilla G

Grafite

Lava

## Metal effect lacquers









Nichel

Piombo

Titanio

Ossido ottone



Ossido bronzo

# Wood

## **WOODS 1**

#### Woods 1









Natural oak

Visone oak

Cenere oak

Castoro oak



Carbone oak

## **WOODS 2**

#### Woods 2





Canaletto walnut

Heat-treated oak

## Glasses

## TRASPARENT GLASSES

Trasparent glasses

Transparent

## Textured finishes

## **TEXTURED FINISHES**

Textured finishes



Avana

# Metals

#### **METALS 1**

Metals 1



## **METALS 2**

## Metals 2



Antiqued brass