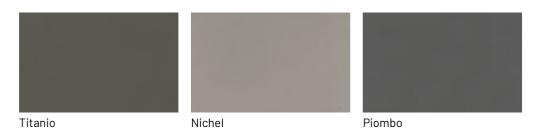

D WITH GRIP OF THE DOOR FROM ABOVE

The Stripe sideboard can have three or four doors to give its slatted play to be appreciated. The opening and closing system is cushioned and based on taking the door directly from the top, which is easy because its staggered slats exceed the top of the cabinet. It is valid for both Stripe sideboard and storage cabinet.





#### STRIPE STORAGE UNIT

The tall storage version of Stripe always has two doors where the slats extend in height. Internally, as with the sideboard, the shelves are made of glass.



## **FINISHES**

Choose how to match your Stripe staves. Only lacquered? Only essences? A mix of materials and even colors? Take your pick! See the available finishes now.

# Lacquers

## MATT LACQUERS

## Matt lacquers





## Metallic matt lacquers



## **GLOSSY LACQUERS**

## Glossy lacquers





## **UP SURFACES**

Concrete effect lacquers









Perla

Argilla G

Grafite

Lava

## Metal effect lacquers









Nichel

Piombo

Titanio

Ossido ottone



Ossido bronzo

# Wood

## **WOODS 1**

#### Woods 1









Natural oak

Visone oak

Cenere oak

Castoro oak



Carbone oak

## **WOODS 2**

#### Woods 2





Canaletto walnut

Heat-treated oak

## Glasses

## TRASPARENT GLASSES

Trasparent glasses

Transparent

## Textured finishes

## **TEXTURED FINISHES**

Textured finishes



Avana

# Metals

#### **METALS 1**

Metals 1



## **METALS 2**

## Metals 2



Antiqued brass