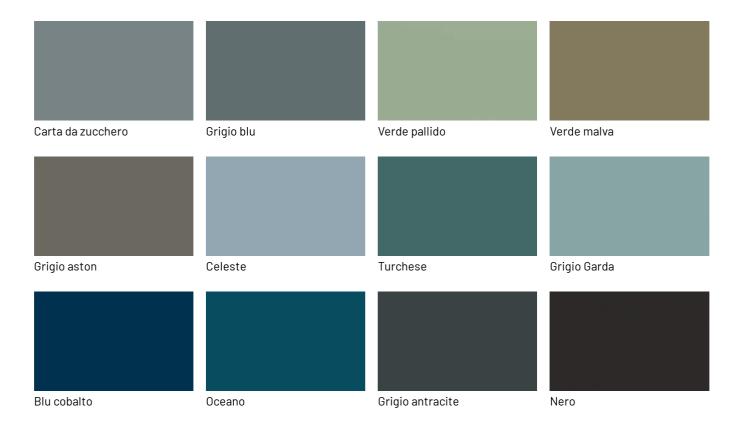

## **FINISHES**

Choose how to match your Stripe staves. Only lacquered? Only essences? A mix of materials and even colors? Take your pick! See the available finishes now.

# Lacquers

## MATT LACQUERS