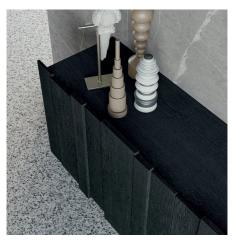

#### SIDEBOARD WITH GRIP OF THE DOOR FROM ABOVE

The Stripe sideboard can have three or four doors to give its slatted play to be appreciated. The opening and closing system is cushioned and based on taking the door directly from the top, which is easy because its staggered slats exceed the top of the cabinet. It is valid for both Stripe sideboard and storage cabinet.

#### STRIPE STORAGE UNIT

The tall storage version of Stripe always has two doors where the slats extend in height. Internally, as with the sideboard, the shelves are made of glass.