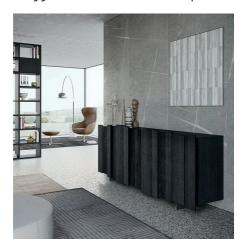

# Stripe

It is a colorful or understated and extremely refined sideboard, always original because its doors are modular as desired. They are "strips" of different panels, staggered together to create movement.

#### SIDEBOARD WITH GRIP OF THE DOOR FROM ABOVE

The Stripe sideboard can have three or four doors to give its slatted play to be appreciated. The opening and closing system is cushioned and based on taking the door directly from the top, which is easy because its staggered slats exceed the top of the cabinet. It is valid for both Stripe sideboard and storage cabinet.