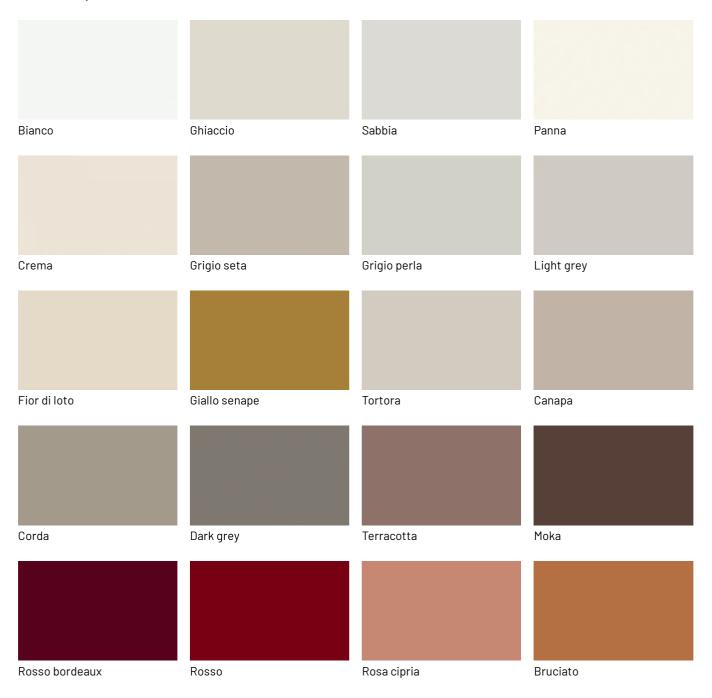

## **FINISHES**

Choose how to match your Stripe staves. Only lacquered? Only essences? A mix of materials and even colors? Take your pick! See the available finishes now.

# Lacquers

## MATT LACQUERS