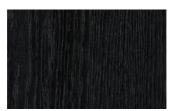

pe sideboard and storage cabinet.





#### STRIPE STORAGE UNIT

The tall storage version of Stripe always has two doors where the slats extend in height. Internally, as with the sideboard, the shelves are made of glass.



## **FINISHES**

Choose how to match your Stripe staves. Only lacquered? Only essences? A mix of materials and even colors? Take your pick! See the available finishes now.

# Lacquers

## MATT LACQUERS

## Matt lacquers





## Metallic matt lacquers



## **GLOSSY LACQUERS**

## Glossy lacquers





## **UP SURFACES**

Concrete effect lacquers









Perla

Argilla G

Grafite

Lava

## Metal effect lacquers









Nichel

Piombo

Titanio

Ossido ottone



Ossido bronzo

# Wood

## **WOODS 1**

#### Woods 1









Natural oak

Visone oak

Cenere oak

Castoro oak



Carbone oak

## **WOODS 2**

#### Woods 2





Canaletto walnut

Heat-treated oak

## Glasses

## TRASPARENT GLASSES

Trasparent glasses

Transparent

## Textured finishes

## **TEXTURED FINISHES**

Textured finishes



Avana

# Metals

#### **METALS 1**

Metals 1



## **METALS 2**

## Metals 2



Antiqued brass