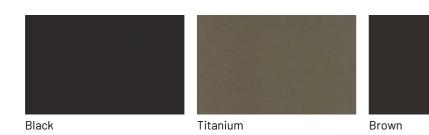

# Metals

#### **METALS 1**

Metals 1

## **METALS 2**

## Metals 2

Antiqued brass