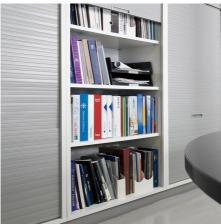

# **XBox**

To keep everything tidy, Birex has designed XBox, a container with a shutter that is easy to fit into the most diverse contexts, but above all convenient in tight spaces. Thanks to the front sliding shutter, there is no added bulk and it facilitates movement even in the smallest spaces.