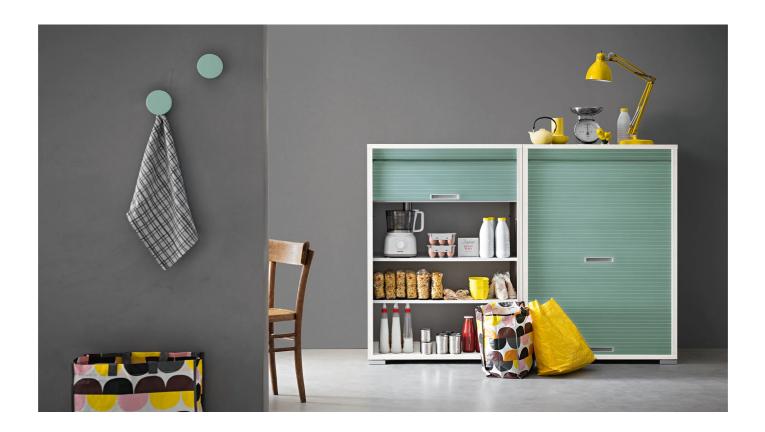

# **XBox**

To keep everything tidy, Birex has designed XBox, a container with a shutter that is easy to fit into the most diverse contexts, but above all convenient in tight spaces. Thanks to the front sliding shutter, there is no added bulk and it facilitates movement even in the smallest spaces.

## **FINISHES**

Which shade do you like the most among those selected by Birex for XBox? White, olmo light or olmo grey for the frame and 10 different options for the front opening shutter.