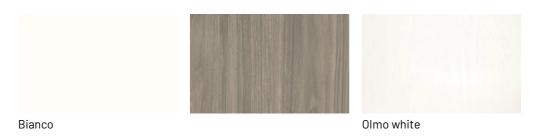

## **FINISHES**

Which shade do you like the most among those selected by Birex for XBox? White, olmo light or olmo grey for the frame and 10 different options for the front opening shutter.