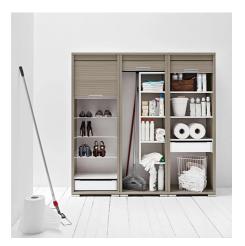

### **EQUIPPED STORAGE CABINET**

It's a container wardrobe with a shutter with endless possibilities of internal equipment: shoe racks, pull-out coat rack or clothes tube, shaped shelves to insert brooms or broom compartments in addition to the various shelves and drawers.