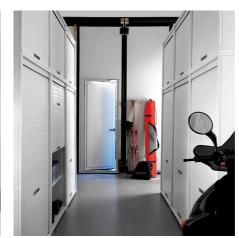

# **XBox**

To keep everything tidy, Birex has designed XBox, a container with a shutter that is easy to fit into the most diverse contexts, but above all convenient in tight spaces. Thanks to the front sliding shutter, there is no added bulk and it facilitates movement even in the smallest spaces.