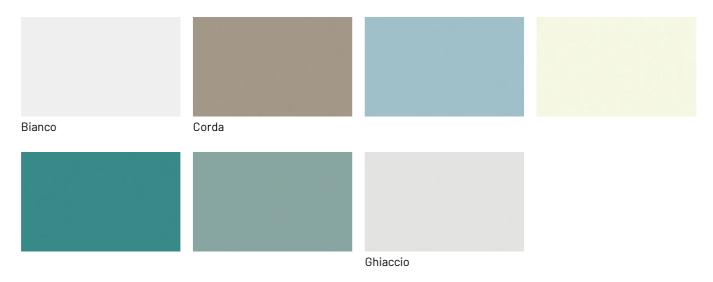

s easy to fit into the most diverse contexts, but above all convenient in tight spaces. Thanks to the front sliding shutter, there is no added bulk and it facilitates movement even in the smallest spaces.

### **EQUIPPED STORAGE CABINET**

It's a container wardrobe with a shutter with endless possibilities of internal equipment: shoe racks, pull-out coat rack or clothes tube, shaped shelves to insert brooms or broom compartments in addition to the various shelves and drawers.







## **FINISHES**

Which shade do you like the most among those selected by Birex for XBox? White, olmo light or olmo grey for the frame and 10 different options for the front opening shutter.

# Textured finishes

#### **TEXTURED FINISHES**

Textured finishes



PVC

#### **PVC PLAIN COLOUR**

PVC plain colour



### **PVC SILK-SCREEN PRINTED**

PVC silk-screen printed







Aluminum