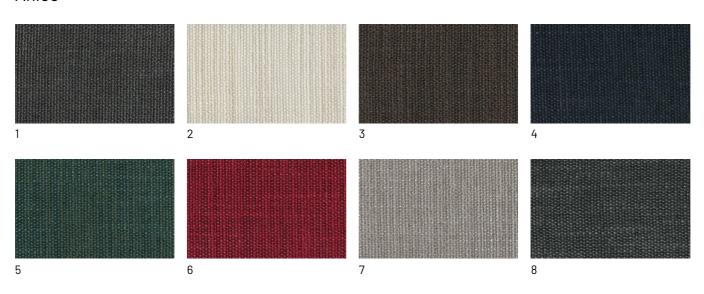

and enveloping seat of Le Mans can be upholstered in various fabric, leather or faux leather finishes. For its inside, we use a single cut of the chosen material, which is then hand-quilted, in a completely handcrafted way, to make it adhere well to the seat. The back of the backrest can also be in a different material or finish than the front and, in the case of faux leather, woven.



## **FINISHES**

See what finishes are available for the Le Mans chair and start imagining what its version will look like to furnish your space.

## Metals

#### **METALS 1**

#### Metals 1



#### **METALS 2**

#### Metals 2



Antiqued brass

## **Fabrics**

### **BASIC**

#### X370









## Divina





## START

## Scoop



## Stropiccio



30

### Nodone



#### R Flair



## **EXTRA**

### Anice







## Cosme





## LIGHT

## Lima



## Mimì



## Memphis



## SUPER

## Hylemt



## Axum



### Barnum Unito



# Leathers

## **KLEATHERS**

### Leather





## **W LEATHERS**

#### Nabuk



## **Ecoleathers**

## **EXTRA ECO-LEATHERS**

Vintage eco-leather