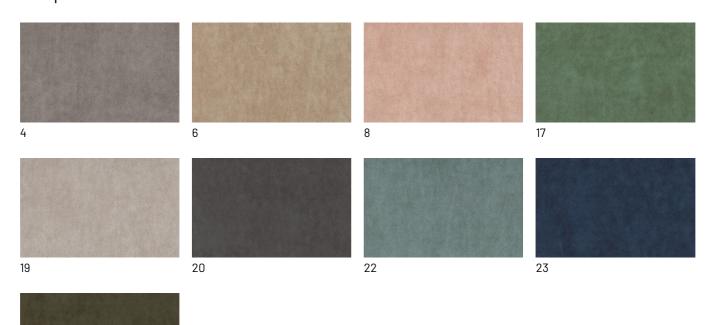

# FABRIC, LEATHER OR ECO-LEATHER CHAIR

The wide, comfortable and enveloping seat of Le Mans can be upholstered in various fabric, leather or faux leather finishes. For its inside, we use a single cut of the chosen material, which is then hand-quilted, in a completely handcrafted way, to make it adhere well to the seat. The back of the backrest can also be in a different material or finish than the front and, in the case of faux leather, woven.



## **FINISHES**

See what finishes are available for the Le Mans chair and start imagining what its version will look like to furnish your space.

## Metals

#### **METALS 1**

#### Metals 1



#### **METALS 2**

#### Metals 2



Antiqued brass

## **Fabrics**

### **BASIC**

#### X370









## Divina





## START

## Scoop



## Stropiccio



30

### Nodone



#### R Flair



## **EXTRA**

### Anice







## Cosme





## LIGHT

## Lima



## Mimì



## Memphis



## SUPER

## Hylemt



## Axum



### Barnum Unito



# Leathers

## **KLEATHERS**

### Leather





## **W LEATHERS**

#### Nabuk



## **Ecoleathers**

## **EXTRA ECO-LEATHERS**

Vintage eco-leather