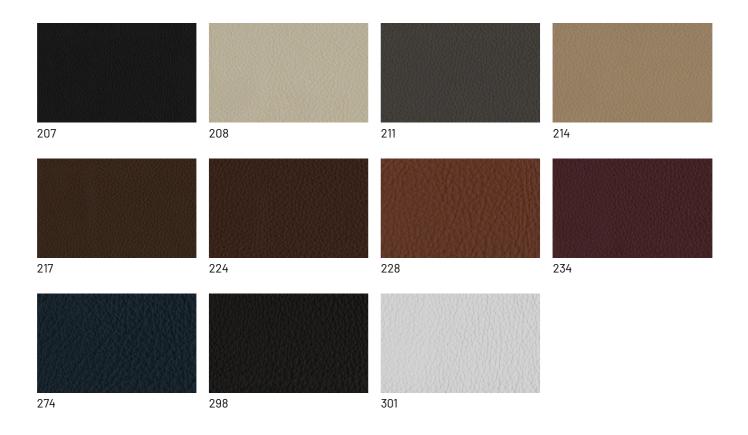

hich is then hand-quilted, in a completely handcrafted way, to make it adhere well to the seat. The back of the backrest can also be in a different material or finish than the front and, in the case of faux leather, woven.



## **FINISHES**

See what finishes are available for the Le Mans chair and start imagining what its version will look like to furnish your space.

## Metals

#### **METALS 1**

#### Metals 1



#### **METALS 2**

#### Metals 2



Antiqued brass

## **Fabrics**

### **BASIC**

#### X370









## Divina





## START

## Scoop



## Stropiccio



30

### Nodone



#### R Flair



## **EXTRA**

### Anice







## Cosme





## LIGHT

## Lima



## Mimì



## Memphis



## SUPER

## Hylemt



## Axum



### Barnum Unito



# Leathers

## **KLEATHERS**

### Leather





## **W LEATHERS**

#### Nabuk



## **Ecoleathers**

## **EXTRA ECO-LEATHERS**

Vintage eco-leather