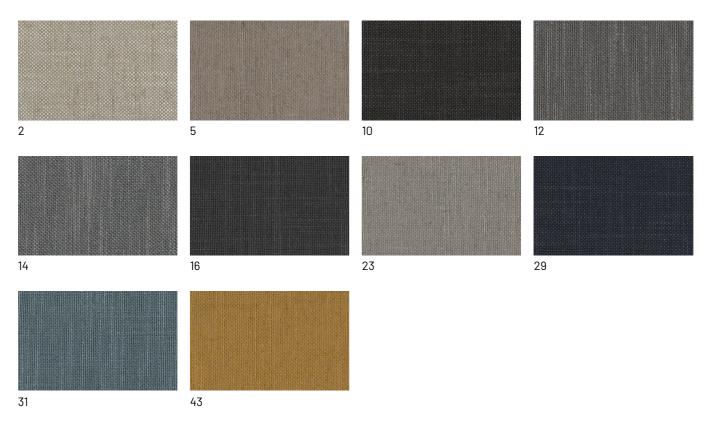

upholstered in various fabric, leather or faux leather finishes. For its inside, we use a single cut of the chosen material, which is then hand-quilted, in a completely handcrafted way, to make it adhere well to the seat. The back of the backrest can also be in a different material or finish than the front and, in the case of faux leather, woven.



## **FINISHES**

See what finishes are available for the Le Mans chair and start imagining what its version will look like to furnish your space.

## Metals

#### **METALS 1**

#### Metals 1



#### **METALS 2**

#### Metals 2



Antiqued brass

## **Fabrics**

### **BASIC**

#### X370









## Divina





## START

## Scoop



## Stropiccio



30

### Nodone



#### R Flair



## **EXTRA**

### Anice







## Cosme





## LIGHT

## Lima



## Mimì



## Memphis



## SUPER

## Hylemt



## Axum



### Barnum Unito



# Leathers

## **KLEATHERS**

### Leather





## **W LEATHERS**

#### Nabuk



## **Ecoleathers**

## **EXTRA ECO-LEATHERS**

Vintage eco-leather