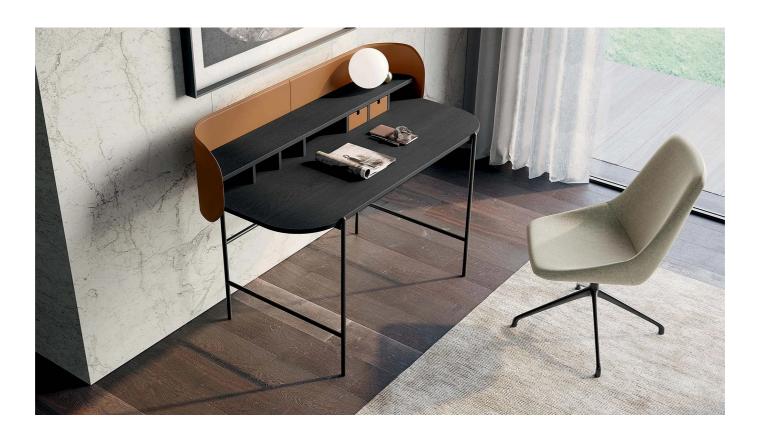

#### CHAIR WITH CENTRAL SWIVEL BASE

The Le Mans version chair with a central swivel metal base, on the other hand, is perfect for the home office. It is available in black finish.