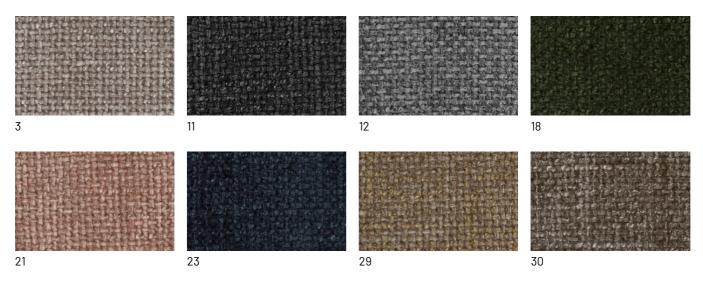

shes. For its inside, we use a single cut of the chosen material, which is then hand-quilted, in a completely handcrafted way, to make it adhere well to the seat. The back of the backrest can also be in a different material or finish than the front and, in the case of faux leather, woven.



## **FINISHES**

See what finishes are available for the Le Mans chair and start imagining what its version will look like to furnish your space.

## Metals

#### **METALS 1**

#### Metals 1



#### **METALS 2**

#### Metals 2



Antiqued brass

## **Fabrics**

### **BASIC**

#### X370









## Divina





## START

## Scoop



## Stropiccio



30

### Nodone



#### R Flair



## **EXTRA**

### Anice







## Cosme





## LIGHT

## Lima



## Mimì



## Memphis



## SUPER

## Hylemt



## Axum



### Barnum Unito



# Leathers

## **KLEATHERS**

### Leather





## **W LEATHERS**

#### Nabuk



## **Ecoleathers**

## **EXTRA ECO-LEATHERS**

Vintage eco-leather