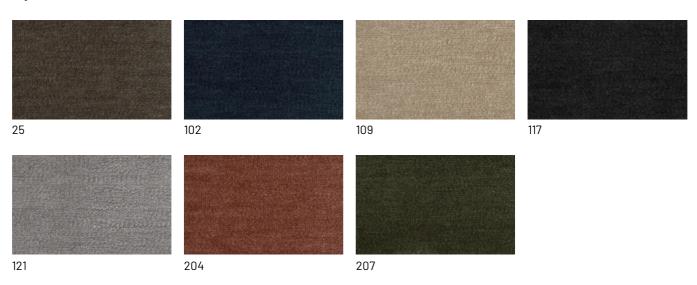

eather finishes. For its inside, we use a single cut of the chosen material, which is then hand-quilted, in a completely handcrafted way, to make it adhere well to the seat. The back of the backrest can also be in a different material or finish than the front and, in the case of faux leather, woven.



## **FINISHES**

See what finishes are available for the Le Mans chair and start imagining what its version will look like to furnish your space.

## Metals

#### **METALS 1**

#### Metals 1



#### **METALS 2**

#### Metals 2



Antiqued brass

## **Fabrics**

### **BASIC**

#### X370









## Divina





## START

## Scoop



## Stropiccio



30

### Nodone



#### R Flair



## **EXTRA**

### Anice







## Cosme





## LIGHT

## Lima



## Mimì



## Memphis



## SUPER

## Hylemt



## Axum



### Barnum Unito



# Leathers

## **KLEATHERS**

### Leather





## **W LEATHERS**

#### Nabuk



## **Ecoleathers**

## **EXTRA ECO-LEATHERS**

Vintage eco-leather