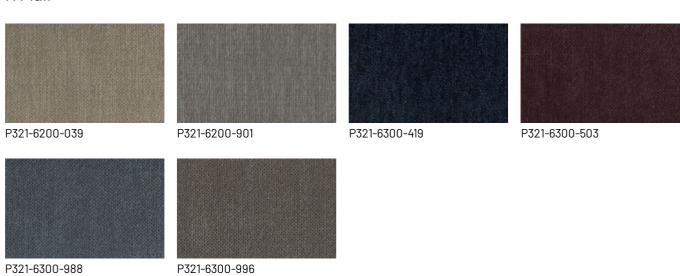

HAIR

The wide, comfortable and enveloping seat of Le Mans can be upholstered in various fabric, leather or faux leather finishes. For its inside, we use a single cut of the chosen material, which is then hand-quilted, in a completely handcrafted way, to make it adhere well to the seat. The back of the backrest can also be in a different material or finish than the front and, in the case of faux leather, woven.



## **FINISHES**

See what finishes are available for the Le Mans chair and start imagining what its version will look like to furnish your space.

## Metals

#### **METALS 1**

#### Metals 1



#### **METALS 2**

#### Metals 2



Antiqued brass

## **Fabrics**

### **BASIC**

#### X370









## Divina





## START

## Scoop



## Stropiccio



30

### Nodone



#### R Flair



## **EXTRA**

### Anice







## Cosme





## LIGHT

## Lima



## Mimì



## Memphis



## SUPER

## Hylemt



## Axum



### Barnum Unito



# Leathers

## **KLEATHERS**

### Leather





## **W LEATHERS**

#### Nabuk



## **Ecoleathers**

## **EXTRA ECO-LEATHERS**

Vintage eco-leather