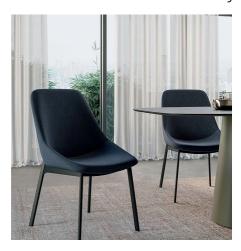

#### CHAIR WITH FIXED METAL FRAME

From the automotive industry, in addition to the wrap-around shape of the seat, the Le Mans chair version with metal legs also takes up TIG welding. It is used to achieve a top-quality, well-cleaned exposed joint, added with brass so that it becomes even stronger.

#### FABRIC, LEATHER OR ECO-LEATHER CHAIR

The wide, comfortable and enveloping seat of Le Mans can be upholstered in various fabric, leather or faux leather finishes. For its inside, we use a single cut of the chosen material, which is then hand-quilted, in a completely handcrafted way, to make it adhere well to the seat. The back of the backrest can also be in a different material or finish than the front and, in the case of faux leather, woven.