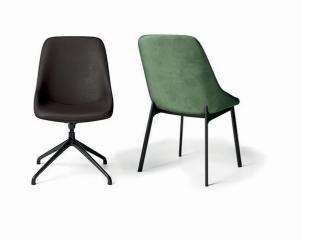

#### CHAIR WITH FIXED METAL FRAME

From the automotive industry, in addition to the wrap-around shape of the seat, the Le Mans chair version with metal legs also takes up TIG welding. It is used to achieve a top-quality, well-cleaned exposed joint, added with brass so that it becomes even stronger.

#### CHAIR WITH CENTRAL SWIVEL BASE

The Le Mans version chair with a central swivel metal base, on the other hand, is perfect for the home office. It is available in black finish.

#### FABRIC, LEATHER OR ECO-LEATHER CHAIR

The wide, comfortable and enveloping seat of Le Mans can be upholstered in various fabric, leather or faux leather finishes. For its inside, we use a single cut of the chosen material, which is then hand-quilted, in a completely handcrafted way, to make it adhere well to the seat. The back of the backrest can also be in a different material or finish than the front and, in the case of faux leather, woven.