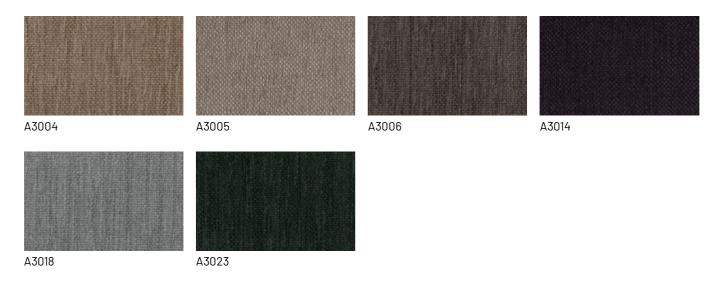

in various fabric, leather or faux leather finishes. For its inside, we use a single cut of the chosen material, which is then hand-quilted, in a completely handcrafted way, to make it adhere well to the seat. The back of the backrest can also be in a different material or finish than the front and, in the case of faux leather, woven.



## **FINISHES**

See what finishes are available for the Le Mans chair and start imagining what its version will look like to furnish your space.

## Metals

#### **METALS 1**

#### Metals 1



#### **METALS 2**

#### Metals 2



Antiqued brass

## **Fabrics**

### **BASIC**

#### X370









## Divina





## START

## Scoop



## Stropiccio



30

### Nodone



#### R Flair



## **EXTRA**

### Anice







## Cosme





## LIGHT

## Lima



## Mimì



## Memphis



## SUPER

## Hylemt



## Axum



### Barnum Unito



# Leathers

## **KLEATHERS**

### Leather





## **W LEATHERS**

#### Nabuk



## **Ecoleathers**

## **EXTRA ECO-LEATHERS**

Vintage eco-leather