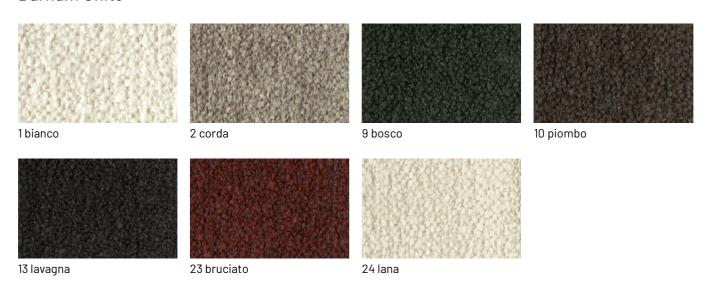

, we use a single cut of the chosen material, which is then hand-quilted, in a completely handcrafted way, to make it adhere well to the seat. The back of the backrest can also be in a different material or finish than the front and, in the case of faux leather, woven.



## **FINISHES**

See what finishes are available for the Le Mans chair and start imagining what its version will look like to furnish your space.

## Metals

#### **METALS 1**

#### Metals 1



#### **METALS 2**

#### Metals 2



Antiqued brass

## **Fabrics**

### **BASIC**

#### X370









## Divina





## START

## Scoop



## Stropiccio



30

### Nodone



#### R Flair



## **EXTRA**

### Anice







## Cosme





## LIGHT

## Lima



## Mimì



## Memphis



## SUPER

## Hylemt



## Axum



### Barnum Unito



# Leathers

## **KLEATHERS**

### Leather





## **W LEATHERS**

#### Nabuk



## **Ecoleathers**

## **EXTRA ECO-LEATHERS**

Vintage eco-leather