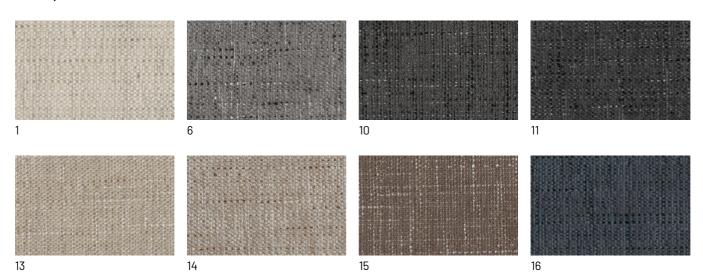

bric, leather or faux leather finishes. For its inside, we use a single cut of the chosen material, which is then hand-quilted, in a completely handcrafted way, to make it adhere well to the seat. The back of the backrest can also be in a different material or finish than the front and, in the case of faux leather, woven.



## **FINISHES**

See what finishes are available for the Le Mans chair and start imagining what its version will look like to furnish your space.

## Metals

#### **METALS 1**

#### Metals 1



#### **METALS 2**

#### Metals 2



Antiqued brass

## **Fabrics**

### **BASIC**

#### X370









## Divina





## START

## Scoop



## Stropiccio



30

### Nodone



#### R Flair



## **EXTRA**

### Anice







## Cosme





## LIGHT

## Lima



## Mimì



## Memphis



## SUPER

## Hylemt



## Axum



### Barnum Unito



# Leathers

## **KLEATHERS**

### Leather





## **W LEATHERS**

#### Nabuk



## **Ecoleathers**

## **EXTRA ECO-LEATHERS**

Vintage eco-leather