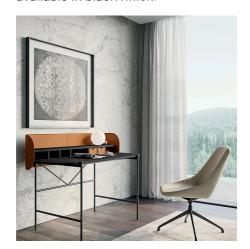

#### CHAIR WITH CENTRAL SWIVEL BASE

The Le Mans version chair with a central swivel metal base, on the other hand, is perfect for the home office. It is available in black finish.