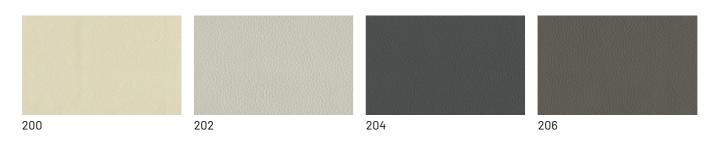

which is then hand-quilted, in a completely handcrafted way, to make it adhere well to the seat. The back of the backrest can also be in a different material or finish than the front and, in the case of faux leather, woven.



## **FINISHES**

See what finishes are available for the Le Mans chair and start imagining what its version will look like to furnish your space.

## Metals

#### **METALS 1**

#### Metals 1



#### **METALS 2**

#### Metals 2



Antiqued brass

## **Fabrics**

### **BASIC**

#### X370









## Divina





## START

## Scoop



## Stropiccio



30

### Nodone



#### R Flair



## **EXTRA**

### Anice







## Cosme





## LIGHT

## Lima



## Mimì



## Memphis



## SUPER

## Hylemt



## Axum



### Barnum Unito



# Leathers

## **KLEATHERS**

### Leather





## **W LEATHERS**

#### Nabuk



## **Ecoleathers**

## **EXTRA ECO-LEATHERS**

Vintage eco-leather