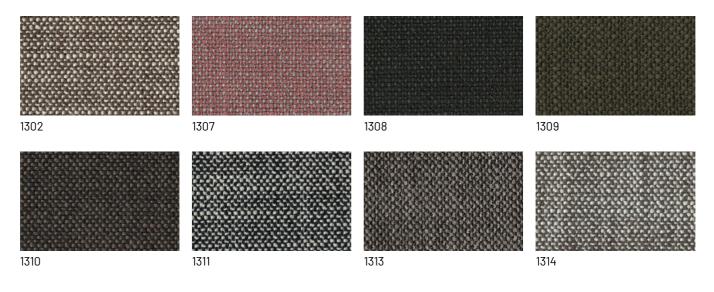

OR ECO-LEATHER CHAIR

The wide, comfortable and enveloping seat of Le Mans can be upholstered in various fabric, leather or faux leather finishes. For its inside, we use a single cut of the chosen material, which is then hand-quilted, in a completely handcrafted way, to make it adhere well to the seat. The back of the backrest can also be in a different material or finish than the front and, in the case of faux leather, woven.



## **FINISHES**

See what finishes are available for the Le Mans chair and start imagining what its version will look like to furnish your space.

## Metals

#### **METALS 1**

#### Metals 1



#### **METALS 2**

#### Metals 2



Antiqued brass

## **Fabrics**

### **BASIC**

#### X370









## Divina





## START

## Scoop



## Stropiccio



30

### Nodone



#### R Flair



## **EXTRA**

### Anice







## Cosme





## LIGHT

## Lima



## Mimì



## Memphis



## SUPER

## Hylemt



## Axum



### Barnum Unito



# Leathers

## **KLEATHERS**

### Leather





## **W LEATHERS**

#### Nabuk



## **Ecoleathers**

## **EXTRA ECO-LEATHERS**

Vintage eco-leather