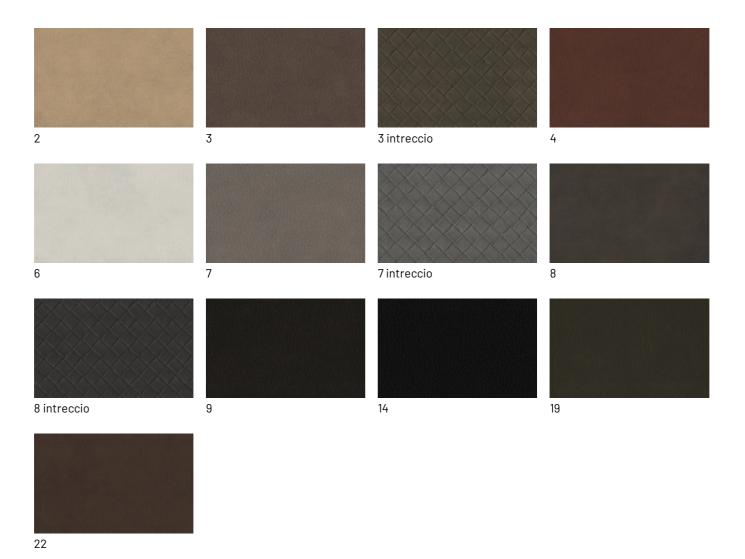

k of the backrest can also be in a different material or finish than the front and, in the case of faux leather, woven.



## **FINISHES**

See what finishes are available for the Le Mans chair and start imagining what its version will look like to furnish your space.

## Metals

#### **METALS 1**

#### Metals 1



#### **METALS 2**

#### Metals 2



Antiqued brass

## **Fabrics**

### **BASIC**

#### X370









## Divina





## START

## Scoop



## Stropiccio



30

### Nodone



#### R Flair



## **EXTRA**

### Anice







## Cosme





## LIGHT

## Lima



## Mimì



## Memphis



## SUPER

## Hylemt



## Axum



### Barnum Unito



# Leathers

## **KLEATHERS**

### Leather





## **W LEATHERS**

#### Nabuk



## **Ecoleathers**

## **EXTRA ECO-LEATHERS**

Vintage eco-leather