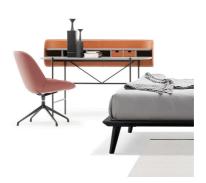

# Le Mans

The comfortable and enveloping Le Mans chair is the brainchild of Matteo Zorzenoni, inspired by the shells of racing car seats. It has a fixed metal base with four legs or central and swivel.

#### CHAIR WITH CENTRAL SWIVEL BASE

The Le Mans version chair with a central swivel metal base, on the other hand, is perfect for the home office. It is available in black finish.