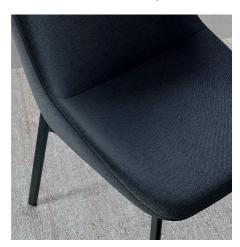

# Le Mans

The comfortable and enveloping Le Mans chair is the brainchild of Matteo Zorzenoni, inspired by the shells of racing car seats. It has a fixed metal base with four legs or central and swivel.

#### FABRIC, LEATHER OR ECO-LEATHER CHAIR

The wide, comfortable and enveloping seat of Le Mans can be upholstered in various fabric, leather or faux leather finishes. For its inside, we use a single cut of the chosen material, which is then hand-quilted, in a completely handcrafted way, to make it adhere well to the seat. The back of the backrest can also be in a different material or finish than the front and, in the case of faux leather, woven.