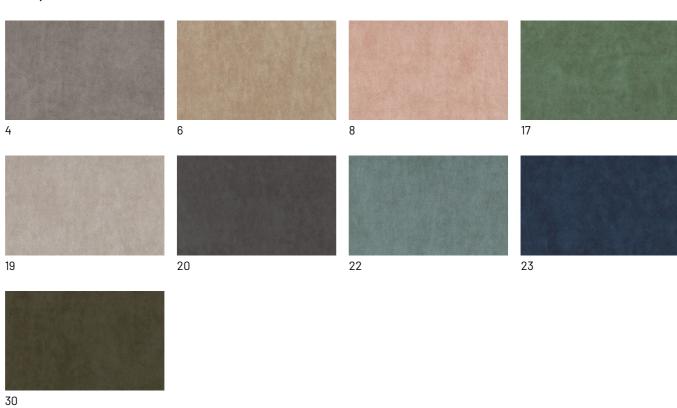

without night stands or to add a bedroom set of your choice, such as the Super night stand by Dall'Agnese.





# **FINISHES**

Choose the finishes you prefer for the fabric, eco-leather or leather upholstery, and for the canneté panels and bedside shelves.

### Woods

#### **WOODS 1**

#### Woods 1







Oak visone



Oak cenere



Oak castoro



Oak carbone

#### **WOODS 2**

#### Woods 2







Heat-treated oak

### Canneté decoration

### **CANNETÉ DECORATION 1**

Canneté decoration 1







Natural oak

Oak visone

Oak cenere

Oak castoro



Oak carbone

# **CANNETÉ DECORATION 2**

#### Canneté decoration 2





Canaletto walnut

Heat-treated oak

# **Fabrics**

#### **BASIC**

#### X370









3





29



23

32

#### Relax



### Divina



# **START**

# Scoop



# Stropiccio



### Nodone







### **EXTRA**

#### Anice



Lovely

9



#### Cosme



Soda



### LIGHT

# Lima



# Mimì





# Memphis



# SUPER

# Hylemt



#### Axum





# Leathers

#### **KLEATHERS**

#### Leather





#### **W LEATHERS**

#### Nabuk



# **Ecoleathers**

### **EXTRA ECO-LEATHERS**

#### Vintage eco-leather