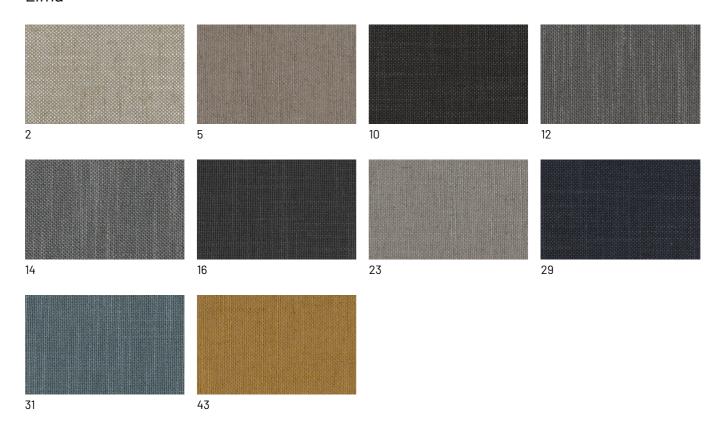

ese.





# **FINISHES**

Choose the finishes you prefer for the fabric, eco-leather or leather upholstery, and for the canneté panels and bedside shelves.

### Woods

#### **WOODS 1**

#### Woods 1







Oak visone



Oak cenere



Oak castoro



Oak carbone

#### **WOODS 2**

#### Woods 2







Heat-treated oak

### Canneté decoration

### **CANNETÉ DECORATION 1**

Canneté decoration 1







Natural oak

Oak visone

Oak cenere

Oak castoro



Oak carbone

# **CANNETÉ DECORATION 2**

#### Canneté decoration 2





Canaletto walnut

Heat-treated oak

# **Fabrics**

#### **BASIC**

#### X370









3





29



23

32

#### Relax



### Divina



# **START**

# Scoop



# Stropiccio



### Nodone







### **EXTRA**

#### Anice



Lovely

9



#### Cosme



Soda



### LIGHT

# Lima



# Mimì





# Memphis



# SUPER

# Hylemt



#### Axum





# Leathers

#### **KLEATHERS**

#### Leather





#### **W LEATHERS**

#### Nabuk



# **Ecoleathers**

### **EXTRA ECO-LEATHERS**

#### Vintage eco-leather