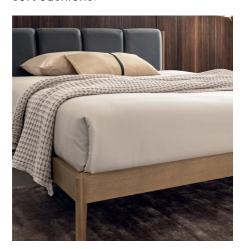

#### BED WITH PANELING

Characterised by an elegant boiserie headboard, which in the central part becomes a soft support, the Millerighe bed owes its name to the aesthetics of the vertical millings proposed in the wooden part, the so-called canneté workmanship. The same striped effect is echoed in the upholstered and cosy support, which outlines straight and soft cushions.