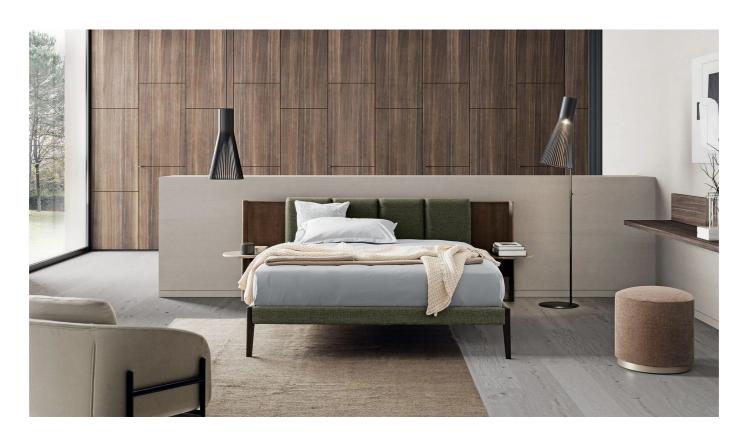

# Millerighe

A thousand stripes for the boiserie in canneté wood. They follow one another towards the centre in a cadenced rhythm that slows down and widens in the middle of the headboard in soft upholstered bands. This is the elegantly bourgeois style of the bed with Millerighe boiserie, designed by Federico Peri for Dall'Agnese.

#### BED WITH PANELING

Characterised by an elegant boiserie headboard, which in the central part becomes a soft support, the Millerighe bed owes its name to the aesthetics of the vertical millings proposed in the wooden part, the so-called canneté workmanship. The same striped effect is echoed in the upholstered and cosy support, which outlines straight and soft cushions.

#### BED WITH INTEGRATED NIGHT STANDS OR WITHOUT

Millerighe, in the version with upholstered headboard and carved wooden panelling, can also be chosen as a bed with built-in nightstands, also in wood. These are fixed tops, integrated into the wood panelling structure, with a cylindrical support leg. A version without night stands is also available, ideal for smaller rooms. Leave the freedom to insert a bed without night stands or to add a bedroom set of your choice, such as the Super night stand by Dall'Agnese.