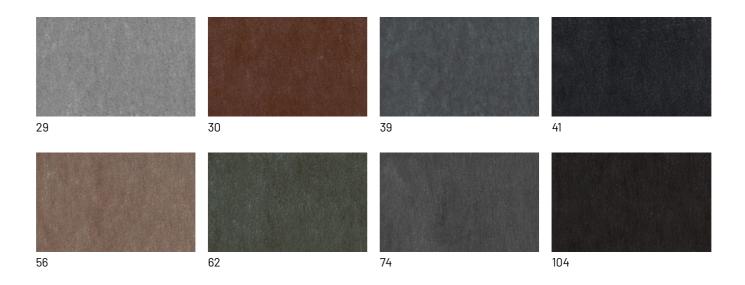

ght stand by Dall'Agnese.





# **FINISHES**

Choose the finishes you prefer for the fabric, eco-leather or leather upholstery, and for the canneté panels and bedside shelves.

### Woods

#### **WOODS 1**

#### Woods 1







Oak visone



Oak cenere



Oak castoro



Oak carbone

#### **WOODS 2**

#### Woods 2







Heat-treated oak

### Canneté decoration

### **CANNETÉ DECORATION 1**

Canneté decoration 1







Natural oak

Oak visone

Oak cenere

Oak castoro



Oak carbone

# **CANNETÉ DECORATION 2**

#### Canneté decoration 2





Canaletto walnut

Heat-treated oak

# **Fabrics**

#### **BASIC**

#### X370









3





29



23

32

#### Relax



### Divina



# **START**

# Scoop



# Stropiccio



### Nodone







### **EXTRA**

#### Anice



Lovely

9



#### Cosme



Soda



### LIGHT

# Lima



# Mimì





# Memphis



# SUPER

# Hylemt



#### Axum





# Leathers

#### **KLEATHERS**

#### Leather





#### **W LEATHERS**

#### Nabuk



# **Ecoleathers**

### **EXTRA ECO-LEATHERS**

#### Vintage eco-leather