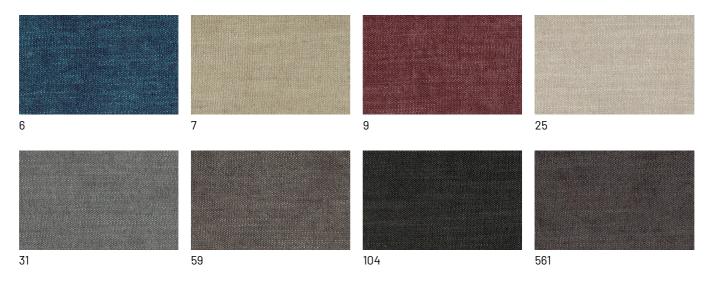

to insert a bed without night stands or to add a bedroom set of your choice, such as the Super night stand by Dall'Agnese.





# **FINISHES**

Choose the finishes you prefer for the fabric, eco-leather or leather upholstery, and for the canneté panels and bedside shelves.

### Woods

#### **WOODS 1**

#### Woods 1







Oak visone



Oak cenere



Oak castoro



Oak carbone

#### **WOODS 2**

#### Woods 2







Heat-treated oak

### Canneté decoration

### **CANNETÉ DECORATION 1**

Canneté decoration 1







Natural oak

Oak visone

Oak cenere

Oak castoro



Oak carbone

# **CANNETÉ DECORATION 2**

#### Canneté decoration 2





Canaletto walnut

Heat-treated oak

# **Fabrics**

#### **BASIC**

#### X370









3





29



23

32

#### Relax



### Divina



# **START**

# Scoop



# Stropiccio



### Nodone







### **EXTRA**

#### Anice



Lovely

9



#### Cosme



Soda



### LIGHT

# Lima



# Mimì





# Memphis



# SUPER

# Hylemt



#### Axum





# Leathers

#### **KLEATHERS**

#### Leather





#### **W LEATHERS**

#### Nabuk



# **Ecoleathers**

### **EXTRA ECO-LEATHERS**

#### Vintage eco-leather