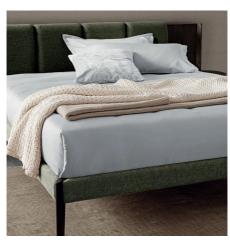

#### BED WITH PANELING

Characterised by an elegant boiserie headboard, which in the central part becomes a soft support, the Millerighe bed owes its name to the aesthetics of the vertical millings proposed in the wooden part, the so-called canneté workmanship. The same striped effect is echoed in the upholstered and cosy support, which outlines straight and soft cushions.