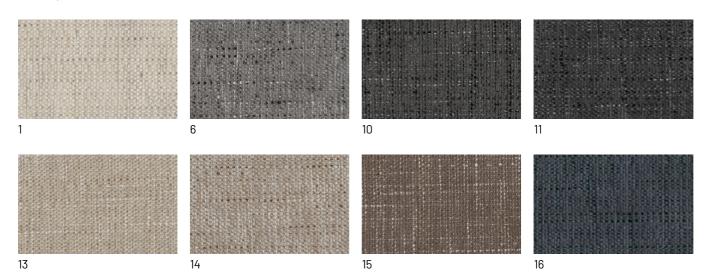

Choose the finishes you prefer for the fabric, eco-leather or leather upholstery, and for the canneté panels and bedside shelves.

### Woods

#### **WOODS 1**

#### Woods 1







Oak visone



Oak cenere



Oak castoro



Oak carbone

#### **WOODS 2**

#### Woods 2







Heat-treated oak

### Canneté decoration

### **CANNETÉ DECORATION 1**

Canneté decoration 1







Natural oak

Oak visone

Oak cenere

Oak castoro



Oak carbone

# **CANNETÉ DECORATION 2**

#### Canneté decoration 2





Canaletto walnut

Heat-treated oak

# **Fabrics**

#### **BASIC**

#### X370









3





29



23

32

#### Relax



### Divina



# **START**

# Scoop



# Stropiccio



### Nodone







### **EXTRA**

#### Anice



Lovely

9



#### Cosme



Soda



### LIGHT

# Lima



# Mimì





# Memphis



# SUPER

# Hylemt



#### Axum





# Leathers

#### **KLEATHERS**

#### Leather





#### **W LEATHERS**

#### Nabuk



# **Ecoleathers**

### **EXTRA ECO-LEATHERS**

#### Vintage eco-leather