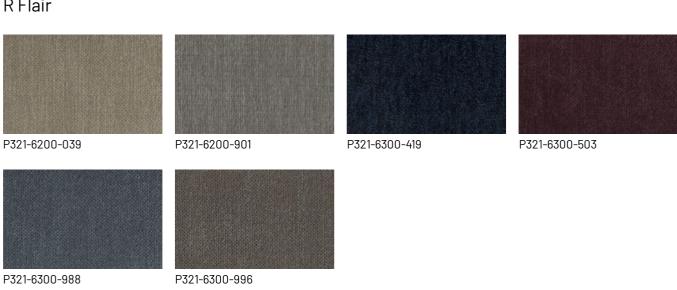

nds or to add a bedroom set of your choice, such as the Super night stand by Dall'Agnese.





# **FINISHES**

Choose the finishes you prefer for the fabric, eco-leather or leather upholstery, and for the canneté panels and bedside shelves.

### Woods

#### **WOODS 1**

#### Woods 1







Oak visone



Oak cenere



Oak castoro



Oak carbone

#### **WOODS 2**

#### Woods 2







Heat-treated oak

### Canneté decoration

### **CANNETÉ DECORATION 1**

Canneté decoration 1







Natural oak

Oak visone

Oak cenere

Oak castoro



Oak carbone

# **CANNETÉ DECORATION 2**

#### Canneté decoration 2





Canaletto walnut

Heat-treated oak

# **Fabrics**

#### **BASIC**

#### X370









3





29



23

32

#### Relax



### Divina



# **START**

# Scoop



# Stropiccio



### Nodone







### **EXTRA**

#### Anice



Lovely

9



#### Cosme



Soda



### LIGHT

# Lima



# Mimì





# Memphis



# SUPER

# Hylemt



#### Axum





# Leathers

#### **KLEATHERS**

#### Leather





#### **W LEATHERS**

#### Nabuk



# **Ecoleathers**

### **EXTRA ECO-LEATHERS**

#### Vintage eco-leather