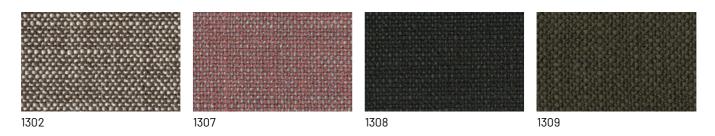

stands or to add a bedroom set of your choice, such as the Super night stand by Dall'Agnese.





# **FINISHES**

Choose the finishes you prefer for the fabric, eco-leather or leather upholstery, and for the canneté panels and bedside shelves.

### Woods

#### **WOODS 1**

#### Woods 1







Oak visone



Oak cenere



Oak castoro



Oak carbone

#### **WOODS 2**

#### Woods 2







Heat-treated oak

### Canneté decoration

### **CANNETÉ DECORATION 1**

Canneté decoration 1







Natural oak

Oak visone

Oak cenere

Oak castoro



Oak carbone

# **CANNETÉ DECORATION 2**

#### Canneté decoration 2





Canaletto walnut

Heat-treated oak

# **Fabrics**

#### **BASIC**

#### X370









3





29



23

32

#### Relax



### Divina



# **START**

# Scoop



# Stropiccio



### Nodone







### **EXTRA**

#### Anice



Lovely

9



#### Cosme



Soda



### LIGHT

# Lima



# Mimì





# Memphis



# SUPER

# Hylemt



#### Axum





# Leathers

#### **KLEATHERS**

#### Leather





#### **W LEATHERS**

#### Nabuk



# **Ecoleathers**

### **EXTRA ECO-LEATHERS**

#### Vintage eco-leather