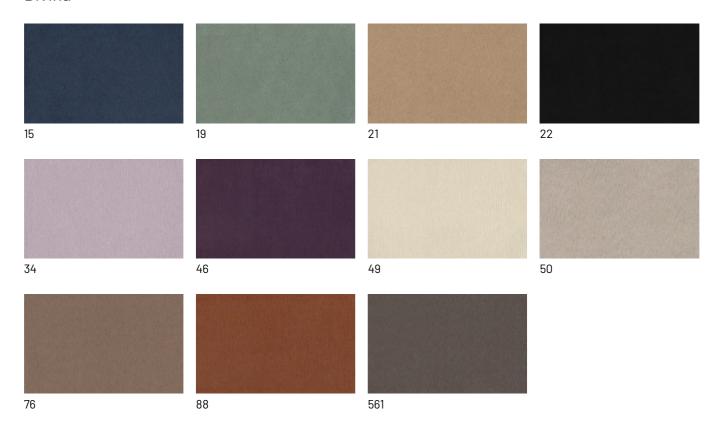

rooms. Leave the freedom to insert a bed without night stands or to add a bedroom set of your choice, such as the Super night stand by Dall'Agnese.





# **FINISHES**

Choose the finishes you prefer for the fabric, eco-leather or leather upholstery, and for the canneté panels and bedside shelves.

### Woods

#### **WOODS 1**

#### Woods 1







Oak visone



Oak cenere



Oak castoro



Oak carbone

#### **WOODS 2**

#### Woods 2







Heat-treated oak

### Canneté decoration

### **CANNETÉ DECORATION 1**

Canneté decoration 1







Natural oak

Oak visone

Oak cenere

Oak castoro



Oak carbone

# **CANNETÉ DECORATION 2**

#### Canneté decoration 2





Canaletto walnut

Heat-treated oak

# **Fabrics**

#### **BASIC**

#### X370









3





29



23

32

#### Relax



### Divina



# **START**

# Scoop



# Stropiccio



### Nodone







### **EXTRA**

#### Anice



Lovely

9



#### Cosme



Soda



### LIGHT

# Lima



# Mimì





# Memphis



# SUPER

# Hylemt



#### Axum





# Leathers

#### **KLEATHERS**

#### Leather





#### **W LEATHERS**

#### Nabuk



# **Ecoleathers**

### **EXTRA ECO-LEATHERS**

#### Vintage eco-leather