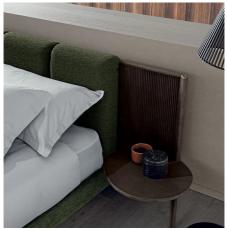

# Millerighe

A thousand stripes for the boiserie in canneté wood. They follow one another towards the centre in a cadenced rhythm that slows down and widens in the middle of the headboard in soft upholstered bands. This is the elegantly bourgeois style of the bed with Millerighe boiserie, designed by Federico Peri for Dall'Agnese.

#### BED WITH PANELING

Characterised by an elegant boiserie headboard, which in the central part becomes a soft support, the Millerighe bed owes its name to the aesthetics of the vertical millings proposed in the wooden part, the so-called canneté workmanship. The same striped effect is echoed in the upholstered and cosy support, which outlines straight and soft cushions.

#### BED WITH INTEGRATED NIGHT STANDS OR WITHOUT

Millerighe, in the version with upholstered headboard and carved wooden panelling, can also be chosen as a bed with built-in nightstands, also in wood. These are fixed tops, integrated into the wood panelling structure, with a cylindrical support leg. A version without night stands is also available, ideal for smaller rooms. Leave the freedom to insert a bed without night stands or to add a bedroom set of your choice, such as the Super night stand by Dall'Agnese.