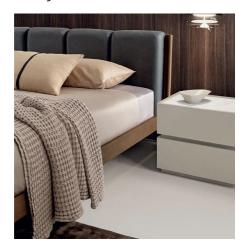

# Millerighe

A thousand stripes for the boiserie in canneté wood. They follow one another towards the centre in a cadenced rhythm that slows down and widens in the middle of the headboard in soft upholstered bands. This is the elegantly bourgeois style of the bed with Millerighe boiserie, designed by Federico Peri for Dall'Agnese.

#### BED WITH PANELING

Characterised by an elegant boiserie headboard, which in the central part becomes a soft support, the Millerighe bed owes its name to the aesthetics of the vertical millings proposed in the wooden part, the so-called canneté workmanship. The same striped effect is echoed in the upholstered and cosy support, which outlines straight and soft cushions.

#### BED WITH INTEGRATED NIGHT STANDS OR WITHOUT

Millerighe, in the version with upholstered headboard and carved wooden panelling, can also be chosen as a bed with built-in nightstands, also in wood. These are fixed tops, integrated into the wood panelling structure, with a cylindrical support leg. A version without night stands is also available, ideal for smaller rooms. Leave the freedom to insert a bed without night stands or to add a bedroom set of your choice, such as the Super night stand by Dall'Agnese.