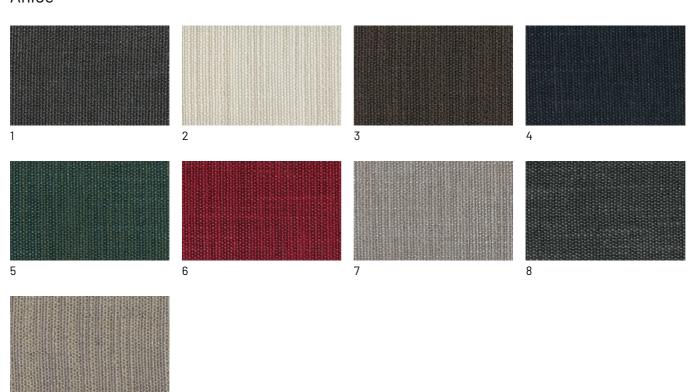

f your choice, such as the Super night stand by Dall'Agnese.





# **FINISHES**

Choose the finishes you prefer for the fabric, eco-leather or leather upholstery, and for the canneté panels and bedside shelves.

### Woods

#### **WOODS 1**

#### Woods 1







Oak visone



Oak cenere



Oak castoro



Oak carbone

#### **WOODS 2**

#### Woods 2







Heat-treated oak

### Canneté decoration

### **CANNETÉ DECORATION 1**

Canneté decoration 1







Natural oak

Oak visone

Oak cenere

Oak castoro



Oak carbone

# **CANNETÉ DECORATION 2**

#### Canneté decoration 2





Canaletto walnut

Heat-treated oak

# **Fabrics**

#### **BASIC**

#### X370









3





29



23

32

#### Relax



### Divina



# **START**

# Scoop



# Stropiccio



### Nodone







### **EXTRA**

#### Anice



Lovely

9



#### Cosme



Soda



### LIGHT

# Lima



# Mimì





# Memphis



# SUPER

# Hylemt



#### Axum





# Leathers

#### **KLEATHERS**

#### Leather





#### **W LEATHERS**

#### Nabuk



# **Ecoleathers**

### **EXTRA ECO-LEATHERS**

#### Vintage eco-leather