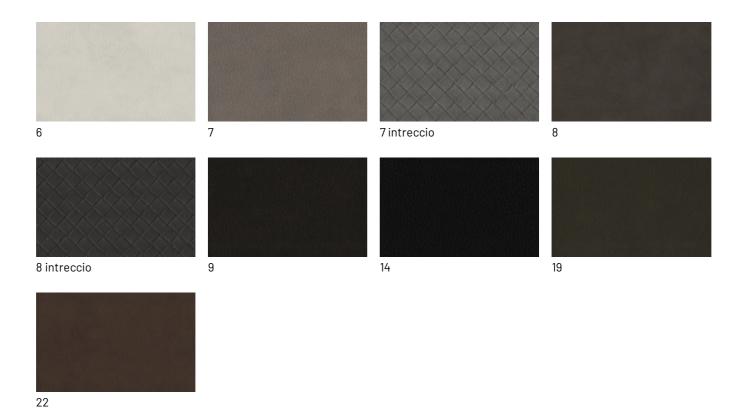

cenere



Oak castoro



Oak carbone

#### **WOODS 2**

#### Woods 2







Heat-treated oak

### Canneté decoration

### **CANNETÉ DECORATION 1**

Canneté decoration 1







Natural oak

Oak visone

Oak cenere

Oak castoro



Oak carbone

# **CANNETÉ DECORATION 2**

#### Canneté decoration 2





Canaletto walnut

Heat-treated oak

# **Fabrics**

#### **BASIC**

#### X370









3





29



23

32

#### Relax



### Divina



# **START**

# Scoop



# Stropiccio



### Nodone







### **EXTRA**

#### Anice



Lovely

9



#### Cosme



Soda



### LIGHT

# Lima



# Mimì





# Memphis



# SUPER

# Hylemt



#### Axum





# Leathers

#### **KLEATHERS**

#### Leather





#### **W LEATHERS**

#### Nabuk



# **Ecoleathers**

### **EXTRA ECO-LEATHERS**

#### Vintage eco-leather