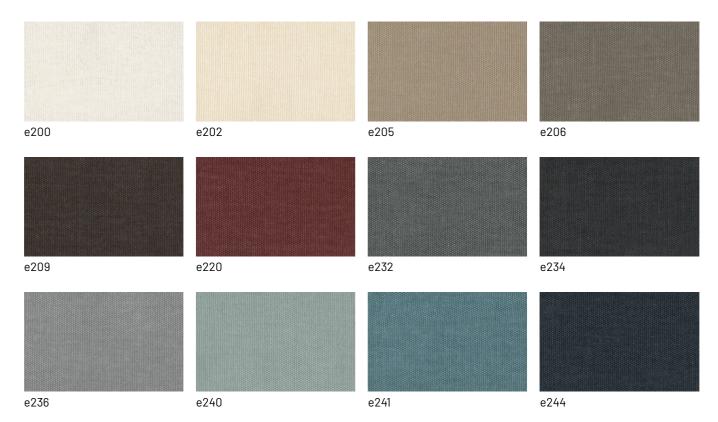

Super night stand by Dall'Agnese.





# **FINISHES**

Choose the finishes you prefer for the fabric, eco-leather or leather upholstery, and for the canneté panels and bedside shelves.

### Woods

#### **WOODS 1**

#### Woods 1







Oak visone



Oak cenere



Oak castoro



Oak carbone

#### **WOODS 2**

#### Woods 2







Heat-treated oak

### Canneté decoration

### **CANNETÉ DECORATION 1**

Canneté decoration 1







Natural oak

Oak visone

Oak cenere

Oak castoro



Oak carbone

# **CANNETÉ DECORATION 2**

#### Canneté decoration 2





Canaletto walnut

Heat-treated oak

# **Fabrics**

#### **BASIC**

#### X370









3





29



23

32

#### Relax



### Divina



# **START**

# Scoop



# Stropiccio



### Nodone







### **EXTRA**

#### Anice



Lovely

9



#### Cosme



Soda



### LIGHT

# Lima



# Mimì





# Memphis



# SUPER

# Hylemt



#### Axum





# Leathers

#### **KLEATHERS**

#### Leather





#### **W LEATHERS**

#### Nabuk



# **Ecoleathers**

### **EXTRA ECO-LEATHERS**

#### Vintage eco-leather