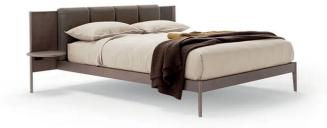

#### BED WITH PANELING

Characterised by an elegant boiserie headboard, which in the central part becomes a soft support, the Millerighe bed owes its name to the aesthetics of the vertical millings proposed in the wooden part, the so-called canneté workmanship. The same striped effect is echoed in the upholstered and cosy support, which outlines straight and soft cushions.

#### BED WITH INTEGRATED NIGHT STANDS OR WITHOUT

Millerighe, in the version with upholstered headboard and carved wooden panelling, can also be chosen as a bed with built-in nightstands, also in wood. These are fixed tops, integrated into the wood panelling structure, with a cylindrical support leg. A version without night stands is also available, ideal for smaller rooms. Leave the freedom to insert a bed without night stands or to add a bedroom set of your choice, such as the Super night stand by Dall'Agnese.