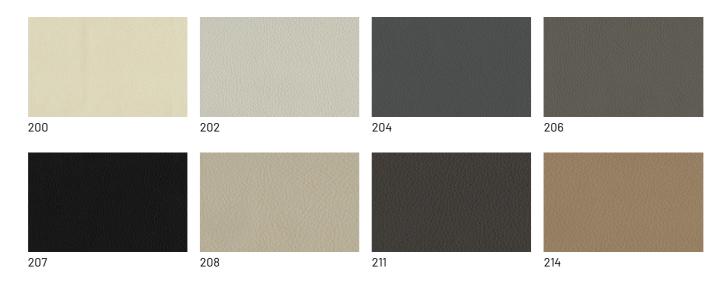

nd for the canneté panels and bedside shelves.

### Woods

#### **WOODS 1**

#### Woods 1







Oak visone



Oak cenere



Oak castoro



Oak carbone

#### **WOODS 2**

#### Woods 2







Heat-treated oak

### Canneté decoration

### **CANNETÉ DECORATION 1**

Canneté decoration 1







Natural oak

Oak visone

Oak cenere

Oak castoro



Oak carbone

# **CANNETÉ DECORATION 2**

#### Canneté decoration 2





Canaletto walnut

Heat-treated oak

# **Fabrics**

#### **BASIC**

#### X370









3





29



23

32

#### Relax



### Divina



# **START**

# Scoop



# Stropiccio



### Nodone







### **EXTRA**

#### Anice



Lovely

9



#### Cosme



Soda



### LIGHT

# Lima



# Mimì





# Memphis



# SUPER

# Hylemt



#### Axum





# Leathers

#### **KLEATHERS**

#### Leather





#### **W LEATHERS**

#### Nabuk



# **Ecoleathers**

### **EXTRA ECO-LEATHERS**

#### Vintage eco-leather