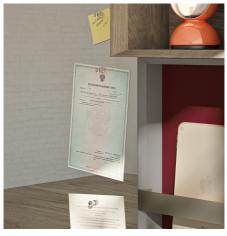

#### ENTRANCE FURNITURE WITH MAGNETIC MIRROR

One of Sessanta's special features is the magnetic mirror with magnet accessories that design an informal yet refined entrance. In addition, a much appreciated reminder function: with the magnet structure, documents that you should not forget or notes with important commitments are always clearly visible.