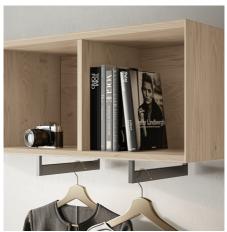

#### FURNITURE WITH A DESIGN COAT HANGER

Sessanta comes with numerous types of designer coat racks: from modern versions of the old-style knobs, now minimalist, clean-cut metal volumes, to coat racks with a shelf in different materials, and to a coat rack inserted into an open wall unit.