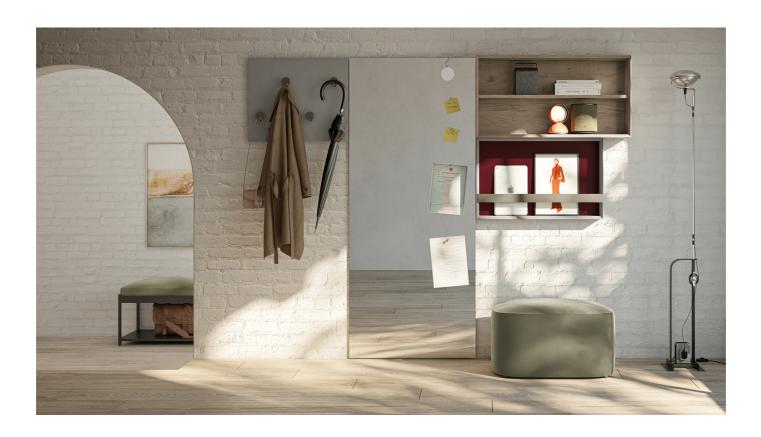

# Sessanta

With a linear entrance furniture such as Sessanta every entrance, hallway or even the smallest space can be elegantly transformed and find its function. There are endless possibilities to customise cosy and functional solutions made up of hanging elements, drawers, mirrors, coat racks and open units.

#### FURNITURE WITH A DESIGN COAT HANGER

Sessanta comes with numerous types of designer coat racks: from modern versions of the old-style knobs, now minimalist, clean-cut metal volumes, to coat racks with a shelf in different materials, and to a coat rack inserted into an open wall unit.

#### ENTRANCE FURNITURE WITH MAGNETIC MIRROR

One of Sessanta's special features is the magnetic mirror with magnet accessories that design an informal yet refined entrance. In addition, a much appreciated reminder function: with the magnet structure, documents that you should not forget or notes with important commitments are always clearly visible.