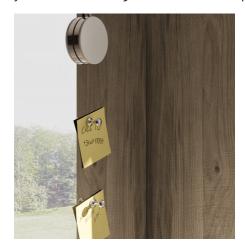

#### ENTRANCE FURNITURE WITH MAGNETIC MIRROR

One of Sessanta's special features is the magnetic mirror with magnet accessories that design an informal yet refined entrance. In addition, a much appreciated reminder function: with the magnet structure, documents that you should not forget or notes with important commitments are always clearly visible.