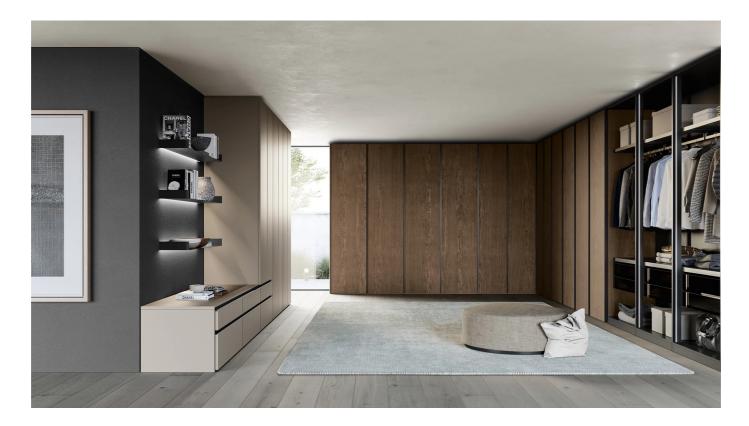

# Origami

The Origami hinged door wardrobe brings the concept of design and functionality to new heights. Its distinctive element, the folding door, transforms this wardrobe into an innovative and highly functional aesthetic solution offering a unique experience of both accessibility and practicality.

## FOLDING DOOR: PRACTICALITY AND STYLE

Origami's distinguishing element is the folding door. This revolutionary design adds a surprising dimension to the wardrobe, combining aesthetics and functionality in a single element. The folding door opens smoothly and quietly, offering an easy access experience to its contents.

## THE HANDLE IS THE HEART OF ORIGAMI'S DESIGN

Origami embraces design minimalism thanks to the handle that extends along the full height of the wardrobe. This profile is harmoniously integrated into the frame, giving this wardrobe an elegant and timeless silhouette. In photo Origami door in castoro oak wood and black metal handle.