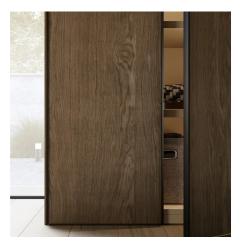

## THE HANDLE IS THE HEART OF ORIGAMI'S DESIGN

Origami embraces design minimalism thanks to the handle that extends along the full height of the wardrobe. This profile is harmoniously integrated into the frame, giving this wardrobe an elegant and timeless silhouette. In photo Origami door in castoro oak wood and black metal handle.