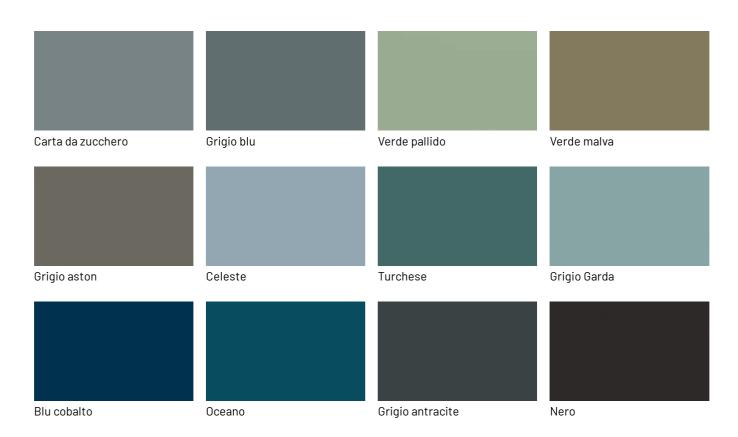

dds a surprising dimension to the wardrobe, combining aesthetics and functionality in a single element. The folding door opens smoothly and quietly, offering an easy access experience to its contents.



## THE HANDLE IS THE HEART OF ORIGAMI'S DESIGN

Origami embraces design minimalism thanks to the handle that extends along the full height of the wardrobe. This profile is harmoniously integrated into the frame, giving this wardrobe an elegant and timeless silhouette. In photo Origami door in castoro oak wood and black metal handle.



## FINISHES

Which colour do you prefer among those selected by Dallagnese for Origami? 32 different options for both glossy and matt lacquers, 9 choices of special lacquers and a wide selection of materials and woods.



#### Product sheet | dallagnese.it



#### Metallic matt lacquers



## **GLOSSY LACQUERS**

## **Glossy lacquers**



#### Product sheet | dallagnese.it

| Fior di loto      | Giallo senape | Tortora          | Canapa       |
|-------------------|---------------|------------------|--------------|
|                   |               |                  |              |
|                   |               |                  |              |
|                   |               |                  |              |
|                   |               |                  |              |
|                   |               |                  |              |
| Corda             | Dark grey     | Terracotta       | Moka         |
|                   |               |                  |              |
|                   |