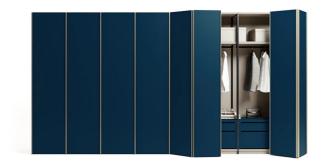

## FOLDING DOOR: PRACTICALITY AND STYLE

Origami's distinguishing element is the folding door. This revolutionary design adds a surprising dimension to the wardrobe, combining aesthetics and functionality in a single element. The folding door opens smoothly and quietly, offering an easy access experience to its contents.

## FINISHES

Which colour do you prefer among those selected by Dallagnese for Origami? 32 different options for both glossy and matt lacquers, 9 choices of special lacquers and a wide selection of materials and woods.