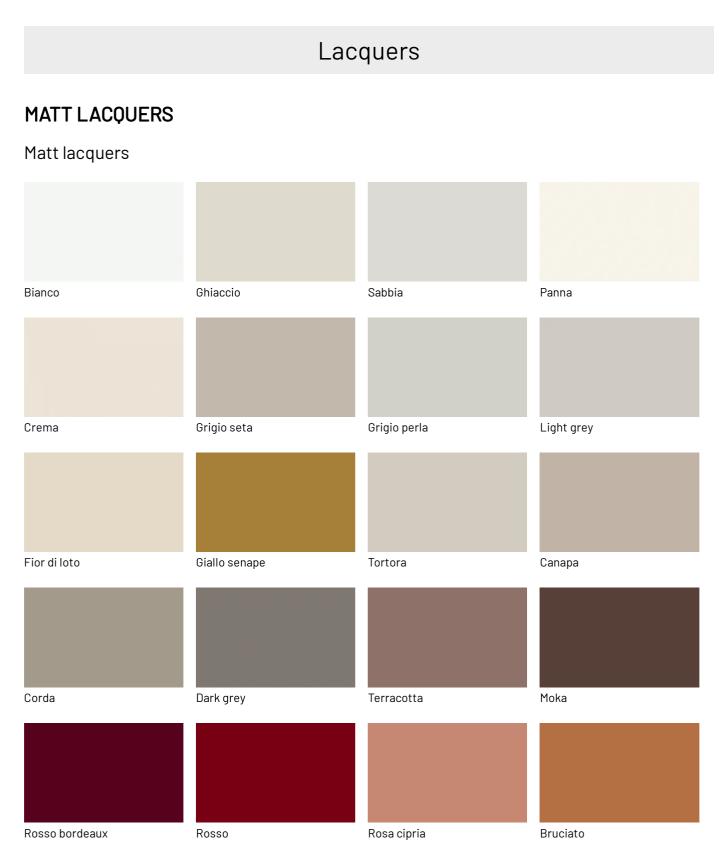

## FINISHES

Which colour do you prefer among those selected by Dallagnese for Origami? 32 different options for both glossy and matt lacquers, 9 choices of special lacquers and a wide selection of materials and woods.

#### Metallic matt lacquers