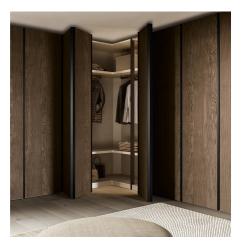

## FOLDING DOOR: PRACTICALITY AND STYLE

Origami's distinguishing element is the folding door. This revolutionary design adds a surprising dimension to the wardrobe, combining aesthetics and functionality in a single element. The folding door opens smoothly and quietly, offering an easy access experience to its contents.

## THE HANDLE IS THE HEART OF ORIGAMI'S DESIGN

Origami embraces design minimalism thanks to the handle that extends along the full height of the wardrobe. This profile is harmoniously integrated into the frame, giving this wardrobe an elegant and timeless silhouette. In photo Origami door in castoro oak wood and black metal handle.