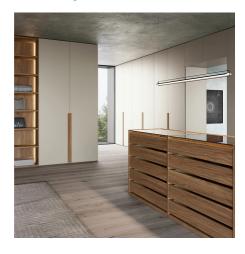

# Green

This hinged door wardrobe embodies the beauty of simplicity in a fresh, modern design. Inspired by the minimalist aesthetic of contemporary lines, the Green wardrobe offers a design solution that stands out for its timeless elegance.

#### DISTINCTIVE FEATURE

The handle is more than just a functional detail. Masterfully integrated, it elegantly frames the outer profile of the bottom panel, creating a perfect harmony between form and function. You can choose from a variety of finishes and colours to match or customise it.