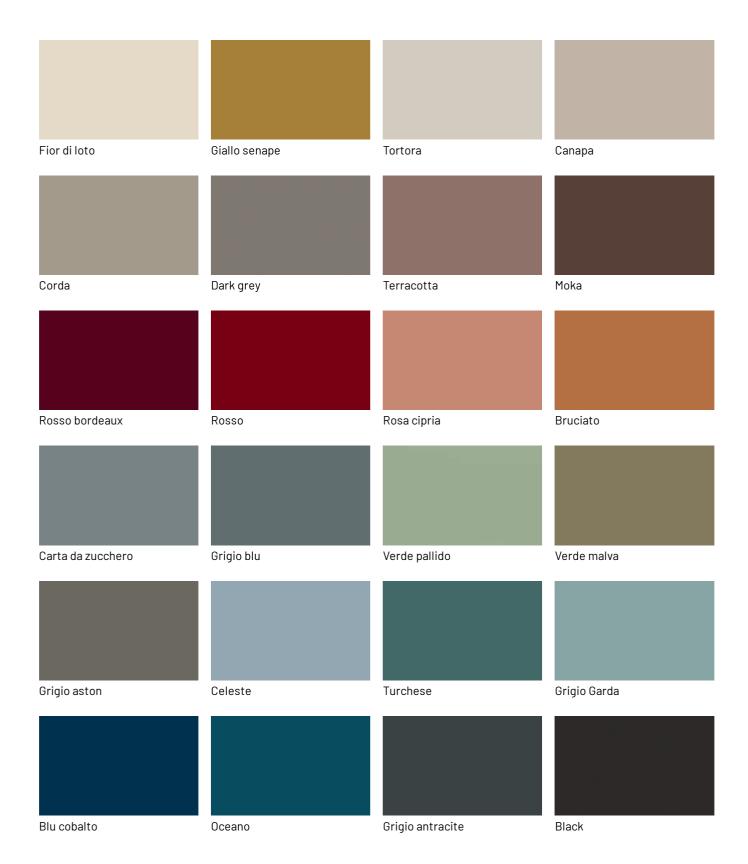

## **FINISHES**

What will your Green hinged door wardrobe look like? You can choose from Dallagnese's entire range of wood and matte, high-gloss and even special lacquers.

## Lacquers

### MATT LACQUERS

### Metallic matt lacquers

### **GLOSSY LACQUERS**

### Glossy lacquers