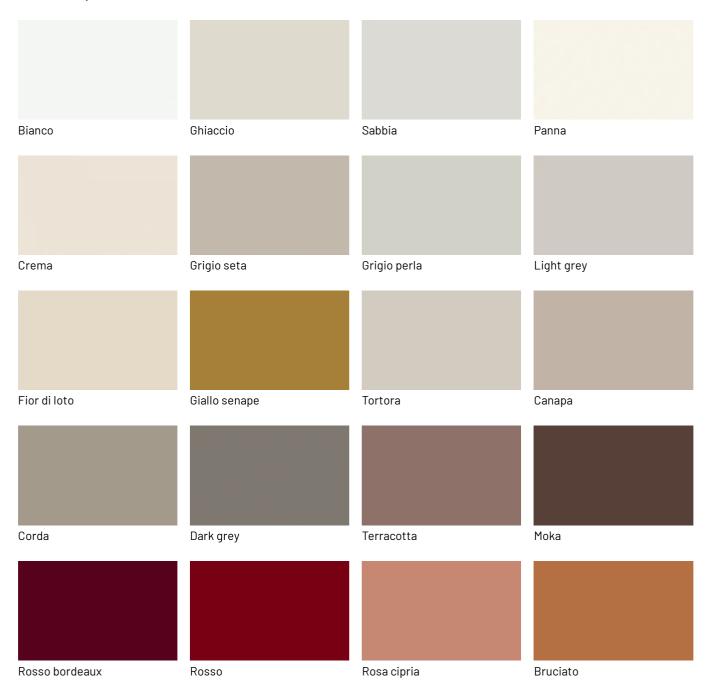

#### DISTINCTIVE FEATURE

The handle is more than just a functional detail. Masterfully integrated, it elegantly frames the outer profile of the bottom panel, creating a perfect harmony between form and function. You can choose from a variety of finishes and colours to match or customise it.



#### WARDROBES WITH WIDE MODULARITY

For the Green hinged door wardrobe you have various modularity options with single or double doors, including corner modules or open compartments, as well as solutions made to the centimetre, which are always available with Dallagnese.



## **FINISHES**

What will your Green hinged door wardrobe look like? You can choose from Dallagnese's entire range of wood and matte, high-gloss and even special lacquers.

## Lacquers

### MATT LACQUERS

### Matt lacquers





### Metallic matt lacquers



### **GLOSSY LACQUERS**

### Glossy lacquers





### **UP SURFACES**

Concrete effect lacquers









Perla

Argilla

Grafite

Lava

## Metal effect lacquers









Nichel

Piombo

Titanio

Ossido ottone



Ossido bronzo

## Woods

### **WOODS 1**

#### Woods 1









Natural oak

Oak visone

Oak cenere

Oak castoro



Oak carbone

### **WOODS 2**

#### Woods 2





Canaletto walnut

Heat-treated oak

## Textured finishes

## **TEXTURED FINISHES**

#### Textured finishes









Alabama walnut

Heat-treated oak

Quarzo

Avana



Lino