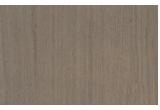

RDROBES WITH WIDE MODULARITY

For the Green hinged door wardrobe you have various modularity options with single or double doors, including corner modules or open compartments, as well as solutions made to the centimetre, which are always available with Dallagnese.



## **FINISHES**

What will your Green hinged door wardrobe look like? You can choose from Dallagnese's entire range of wood and matte, high-gloss and even special lacquers.

## Lacquers

### MATT LACQUERS

### Matt lacquers





### Metallic matt lacquers



### **GLOSSY LACQUERS**

### Glossy lacquers





### **UP SURFACES**

Concrete effect lacquers









Perla

Argilla

Grafite

Lava

## Metal effect lacquers









Nichel

Piombo

Titanio

Ossido ottone



Ossido bronzo

## Woods

### **WOODS 1**

#### Woods 1









Natural oak

Oak visone

Oak cenere

Oak castoro



Oak carbone

### **WOODS 2**

#### Woods 2





Canaletto walnut

Heat-treated oak

## Textured finishes

## **TEXTURED FINISHES**

#### Textured finishes









Alabama walnut

Heat-treated oak

Quarzo

Avana



Lino