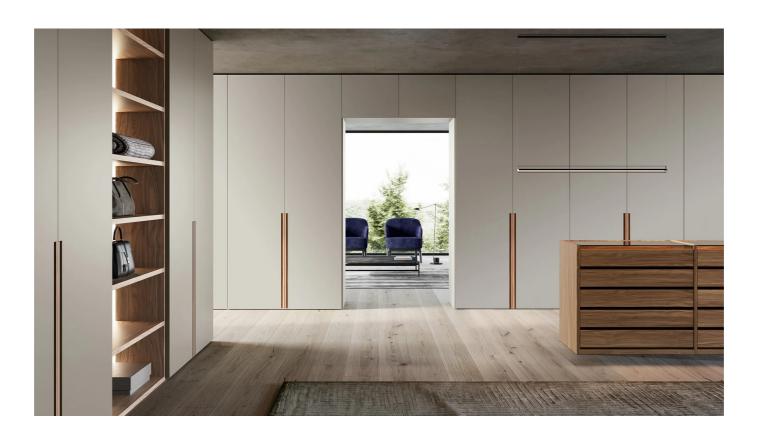

# Green

This hinged door wardrobe embodies the beauty of simplicity in a fresh, modern design. Inspired by the minimalist aesthetic of contemporary lines, the Green wardrobe offers a design solution that stands out for its timeless elegance.

#### DISTINCTIVE FEATURE

The handle is more than just a functional detail. Masterfully integrated, it elegantly frames the outer profile of the bottom panel, creating a perfect harmony between form and function. You can choose from a variety of finishes and colours to match or customise it.

#### WARDROBES WITH WIDE MODULARITY

For the Green hinged door wardrobe you have various modularity options with single or double doors, including corner modules or open compartments, as well as solutions made to the centimetre, which are always available with Dallagnese.