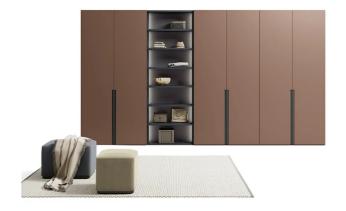

#### WARDROBES WITH WIDE MODULARITY

For the Green hinged door wardrobe you have various modularity options with single or double doors, including corner modules or open compartments, as well as solutions made to the centimetre, which are always available with Dallagnese.

## **FINISHES**

What will your Green hinged door wardrobe look like? You can choose from Dallagnese's entire range of wood and matte, high-gloss and even special lacquers.