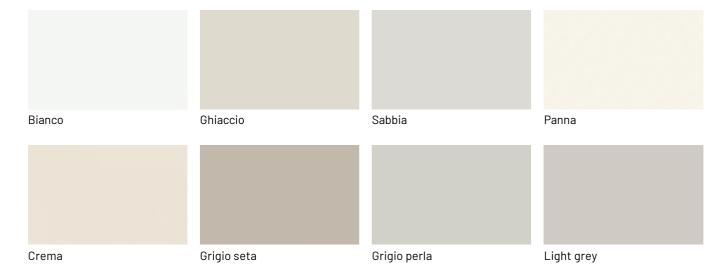

asterfully integrated, it elegantly frames the outer profile of the bottom panel, creating a perfect harmony between form and function. You can choose from a variety of finishes and colours to match or customise it.



#### WARDROBES WITH WIDE MODULARITY

For the Green hinged door wardrobe you have various modularity options with single or double doors, including corner modules or open compartments, as well as solutions made to the centimetre, which are always available with Dallagnese.



## **FINISHES**

What will your Green hinged door wardrobe look like? You can choose from Dallagnese's entire range of wood and matte, high-gloss and even special lacquers.

## Lacquers

### MATT LACQUERS

### Matt lacquers





### Metallic matt lacquers



### **GLOSSY LACQUERS**

### Glossy lacquers





### **UP SURFACES**

Concrete effect lacquers









Perla

Argilla

Grafite

Lava

## Metal effect lacquers









Nichel

Piombo

Titanio

Ossido ottone



Ossido bronzo

## Woods

### **WOODS 1**

#### Woods 1









Natural oak

Oak visone

Oak cenere

Oak castoro



Oak carbone

### **WOODS 2**

#### Woods 2





Canaletto walnut

Heat-treated oak

## Textured finishes

## **TEXTURED FINISHES**

#### Textured finishes









Alabama walnut

Heat-treated oak

Quarzo

Avana



Lino