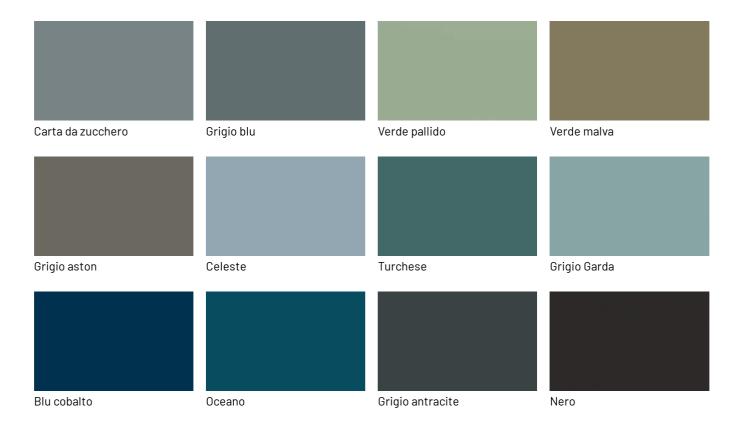

#### DISTINCTIVE FEATURE

The handle is more than just a functional detail. Masterfully integrated, it elegantly frames the outer profile of the bottom panel, creating a perfect harmony between form and function. You can choose from a variety of finishes and colours to match or customise it.



#### WARDROBES WITH WIDE MODULARITY

For the Green hinged door wardrobe you have various modularity options with single or double doors, including corner modules or open compartments, as well as solutions made to the centimetre, which are always available with Dallagnese.



## **FINISHES**

What will your Green hinged door wardrobe look like? You can choose from Dallagnese's entire range of wood and matte, high-gloss and even special lacquers.

## Lacquers

### MATT LACQUERS

### Matt lacquers





### Metallic matt lacquers



### **GLOSSY LACQUERS**

### Glossy lacquers





### **UP SURFACES**

Concrete effect lacquers









Perla

Argilla

Grafite

Lava

## Metal effect lacquers









Nichel

Piombo

Titanio

Ossido ottone



Ossido bronzo

## Woods

### **WOODS 1**

#### Woods 1









Natural oak

Oak visone

Oak cenere

Oak castoro



Oak carbone

### **WOODS 2**

#### Woods 2





Canaletto walnut

Heat-treated oak

## Textured finishes

## **TEXTURED FINISHES**

#### Textured finishes









Alabama walnut

Heat-treated oak

Quarzo

Avana



Lino