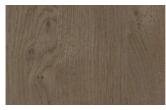

ROBES WITH WIDE MODULARITY

For the Green hinged door wardrobe you have various modularity options with single or double doors, including corner modules or open compartments, as well as solutions made to the centimetre, which are always available with Dallagnese.



## **FINISHES**

What will your Green hinged door wardrobe look like? You can choose from Dallagnese's entire range of wood and matte, high-gloss and even special lacquers.

## Lacquers

### MATT LACQUERS

### Matt lacquers





### Metallic matt lacquers



### **GLOSSY LACQUERS**

### Glossy lacquers





### **UP SURFACES**

Concrete effect lacquers









Perla

Argilla

Grafite

Lava

## Metal effect lacquers









Nichel

Piombo

Titanio

Ossido ottone



Ossido bronzo

## Woods

### **WOODS 1**

#### Woods 1









Natural oak

Oak visone

Oak cenere

Oak castoro



Oak carbone

### **WOODS 2**

#### Woods 2





Canaletto walnut

Heat-treated oak

## Textured finishes

## **TEXTURED FINISHES**

#### Textured finishes









Alabama walnut

Heat-treated oak

Quarzo

Avana



Lino