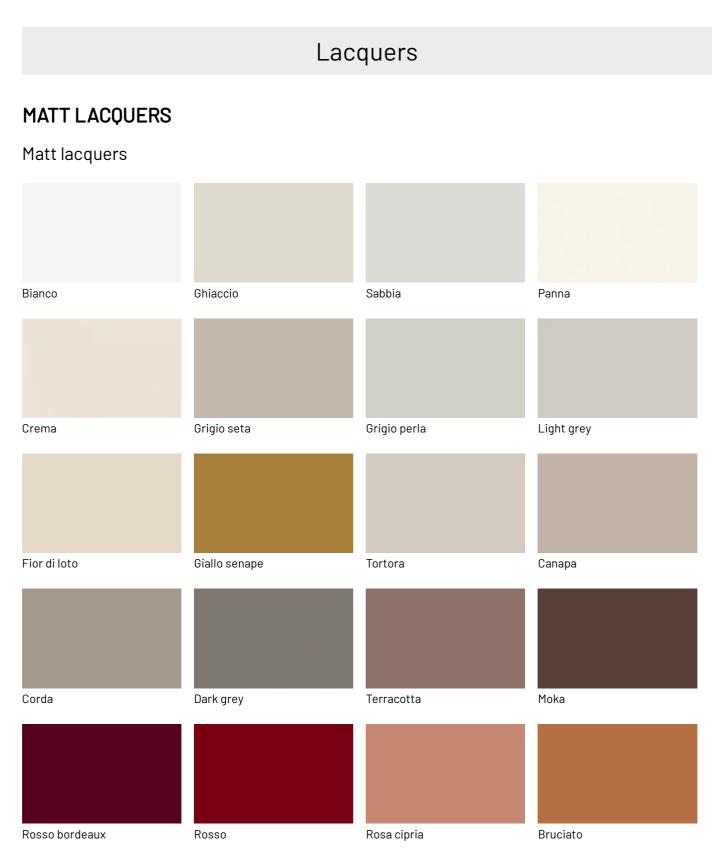

## FINISHES

Check the material finishes available for the Cement sideboard and storage unit and choose the ones best suited to furnish your home.

#### Metallic matt lacquers