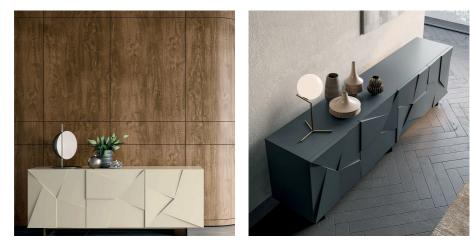

Available finishes are all matt, gloss, metallic or concrete-effect lacquers. In the image, the Concrete storage unit is presented in the argilla cement effect finish, hand troweled to achieve a visual effect similar to concrete.

## FINISHES

Check the material finishes available for the Cement sideboard and storage unit and choose the ones best suited to furnish your home.