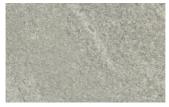

Available finishes are all matt, gloss, metallic or concrete-effect lacquers. In the image, the Concrete storage unit is presented in the argilla cement effect finish, hand troweled to achieve a visual effect similar to concrete.

#### Concrete effect lacquers

Lava