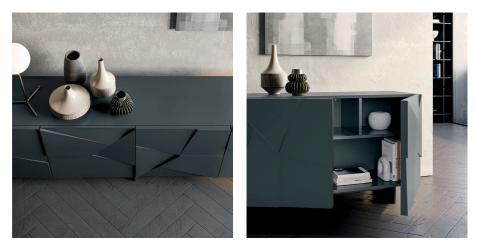

#### PANTOGRAPHED DOOR

The prominence of Concrete lies in its pantographed and faceted doors, in the secret of their origami due to careful conception and followed by careful workmanship to give life to a play of dynamic movements, different for each door.

#### SIDEBOARD WITH TWO, THREE OR FOUR DOORS

You can choose the Concrete sideboard in different sizes, depending on your needs. It is available with two, three or four hinged doors with push-pull opening so with a slight pressure it unveils the inner shelf which, through some dividers, configures generously sized compartments, also optimal for inserting bottles. The base can have the Lama frame, the Tube frame or feet.

#### FOUR-DOOR STORAGE UNIT

Concrete in storage version is closed by four hinged doors with push-pull opening. It features internal wooden shelves that create large compartments, also suitable for holding bottles.