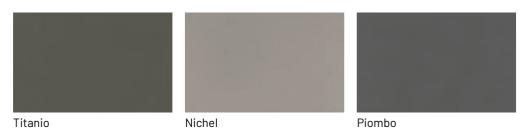

gures generously sized compartments, also optimal for inserting bottles. The base can have the Lama frame, the Tube frame or feet.



#### FOUR-DOOR STORAGE UNIT

Concrete in storage version is closed by four hinged doors with push-pull opening. It features internal wooden shelves that create large compartments, also suitable for holding bottles.

Available finishes are all matt, gloss, metallic or concrete-effect lacquers. In the image, the Concrete storage unit is presented in the argilla cement effect finish, hand troweled to achieve a visual effect similar to concrete.



## FINISHES

Check the material finishes available for the Cement sideboard and storage unit and choose the ones best suited to furnish your home.



#### Product sheet | dallagnese.it



#### Metallic matt lacquers



#### **UP SURFACES**

#### Concrete effect lacquers











Lava

#### Metal effect lacquers





Nichel

Piombo





Ossido ottone



Ossido bronzo

## Textured finishes

### **TEXTURED FINISHES**

#### Textured finishes



Heat-treated oak

Avana







pietra piasentina

Metals

#### **METALS1**

Metals 1



#### METALS 2

#### Metals 2



Antiqued brass