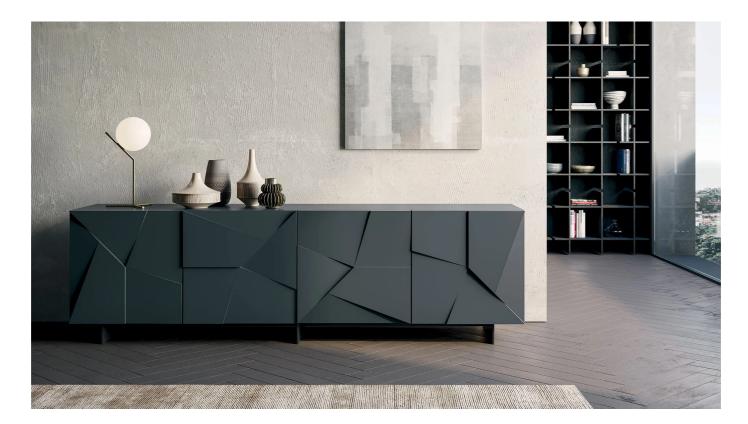

# Concrete

It is a sculptural sideboard, Cement, the modern sideboard with the particular faceted door thanks to fine work and infinite care in the conception, study and realization of excavations, cuts and inclinations.

#### PANTOGRAPHED DOOR

The prominence of Concrete lies in its pantographed and faceted doors, in the secret of their origami due to careful conception and followed by careful workmanship to give life to a play of dynamic movements, different for each door.

#### SIDEBOARD WITH TWO, THREE OR FOUR DOORS

You can choose the Concrete sideboard in different sizes, depending on your needs. It is available with two, three or four hinged doors with push-pull opening so with a slight pressure it unveils the inner shelf which, through some dividers, configures generously sized compartments, also optimal for inserting bottles. The base can have the Lama frame, the Tube frame or feet.

Available finishes are all matt, gloss, metallic or concrete-effect lacquers. In the image, the Concrete storage unit is presented in the argilla cement effect finish, hand troweled to achieve a visual effect similar to concrete.