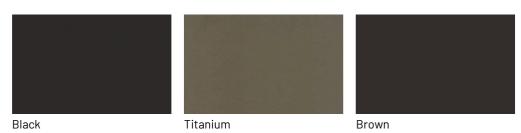

so suitable for holding bottles.

Available finishes are all matt, gloss, metallic or concrete-effect lacquers. In the image, the Concrete storage unit is presented in the argilla cement effect finish, hand troweled to achieve a visual effect similar to concrete.



## FINISHES

Check the material finishes available for the Cement sideboard and storage unit and choose the ones best suited to furnish your home.



#### Product sheet | dallagnese.it



#### Metallic matt lacquers



#### **UP SURFACES**

#### Concrete effect lacquers











Lava

#### Metal effect lacquers





Nichel

Piombo





Ossido ottone



Ossido bronzo

## Textured finishes

### **TEXTURED FINISHES**

#### Textured finishes



Heat-treated oak

Avana







pietra piasentina

Metals

#### **METALS1**

Metals 1



#### METALS 2

#### Metals 2



Antiqued brass