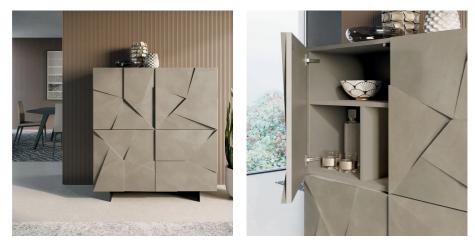

# Concrete

It is a sculptural sideboard, Cement, the modern sideboard with the particular faceted door thanks to fine work and infinite care in the conception, study and realization of excavations, cuts and inclinations.

#### PANTOGRAPHED DOOR

The prominence of Concrete lies in its pantographed and faceted doors, in the secret of their origami due to careful conception and followed by careful workmanship to give life to a play of dynamic movements, different for each door.

#### SIDEBOARD WITH TWO, THREE OR FOUR DOORS

You can choose the Concrete sideboard in different sizes, depending on your needs. It is available with two, three or four hinged doors with push-pull opening so with a slight pressure it unveils the inner shelf which, through some dividers, configures generously sized compartments, also optimal for inserting bottles. The base can have the Lama frame, the Tube frame or feet.

#### FOUR-DOOR STORAGE UNIT

Concrete in storage version is closed by four hinged doors with push-pull opening. It features internal wooden shelves that create large compartments, also suitable for holding bottles.

Available finishes are all matt, gloss, metallic or concrete-effect lacquers. In the image, the Concrete storage unit is presented in the argilla cement effect finish, hand troweled to achieve a visual effect similar to concrete.