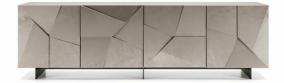

#### FOUR-DOOR STORAGE UNIT

Concrete in storage version is closed by four hinged doors with push-pull opening. It features internal wooden shelves that create large compartments, also suitable for holding bottles.

Available finishes are all matt, gloss, metallic or concrete-effect lacquers. In the image, the Concrete storage unit is presented in the argilla cement effect finish, hand troweled to achieve a visual effect similar to concrete.