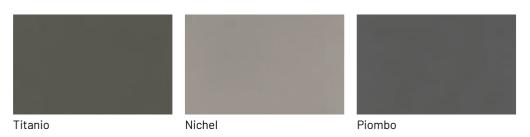

on to its reduced depth, Skap is also a space-saving wardrobe unit thanks to its sliding door, which thus avoids additional clutter when opening. Inside, there is space for jackets and coats, shelves and shoe racks. The door is available also hinged and can be used as a mirror or not.



### ENTRANCE CABINET WITH OPEN UNITS

In addition to the wardrobe space, Skap can be equipped with a column with open compartments, with or without a closed side. This is a very convenient layout to store bags or objects coming into the house or to hold books and design elements.



# FINISHES

Check out the wide choice of available finishes for the various elements of Skap, perfect to find a personal solution to your entrance furniture.



#### Product sheet | dallagnese.it



### Metallic matt lacquers



# **GLOSSY LACQUERS**

# **Glossy lacquers**



### Product sheet | dallagnese.it

| Fior di loto      | Giallo senape | Tortora          | Canapa       |
|-------------------|---------------|------------------|--------------|
|                   |               |                  |              |
|                   |               |                  |              |
|                   |               |                  |              |
|                   |               |                  |              |
|                   |               |                  |              |
| Corda             | Dark grey     | Terracotta       | Moka         |
|                   |               |                  |              |
|                   |               |                  |