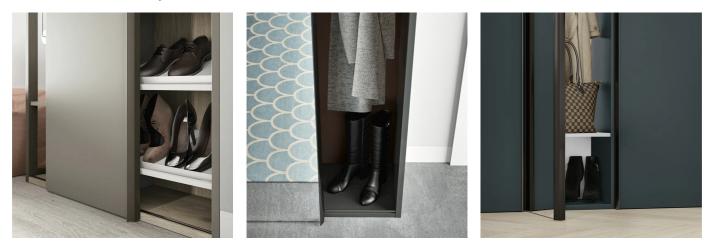

### SPACE-SAVING ENTRANCE FURNITURE

In addition to its reduced depth, Skap is also a space-saving wardrobe unit thanks to its sliding door, which thus avoids additional clutter when opening. Inside, there is space for jackets and coats, shelves and shoe racks. The door is available also hinged and can be used as a mirror or not.

### ENTRANCE CABINET WITH OPEN UNITS

In addition to the wardrobe space, Skap can be equipped with a column with open compartments, with or without a closed side. This is a very convenient layout to store bags or objects coming into the house or to hold books and design elements.