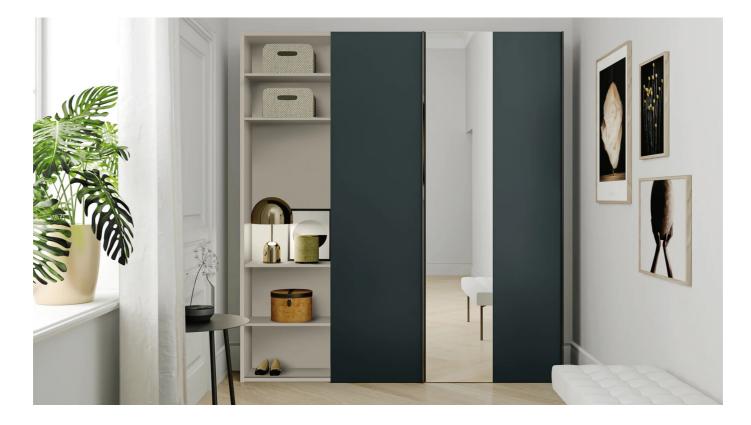

# Skap

An entrance cabinet conceived as a single wardrobe unit, yet space-saving, thanks to its depth of only 35 centimetres. Its harmonious and wellbalanced impact is due to its light and modern design, between full vertical lines, designed by sliding doors, and airy open compartments.

### SPACE-SAVING ENTRANCE FURNITURE

In addition to its reduced depth, Skap is also a space-saving wardrobe unit thanks to its sliding door, which thus avoids additional clutter when opening. Inside, there is space for jackets and coats, shelves and shoe racks. The door is available also hinged and can be used as a mirror or not.

### ENTRANCE CABINET WITH OPEN UNITS

In addition to the wardrobe space, Skap can be equipped with a column with open compartments, with or without a closed side. This is a very convenient layout to store bags or objects coming into the house or to hold books and design elements.