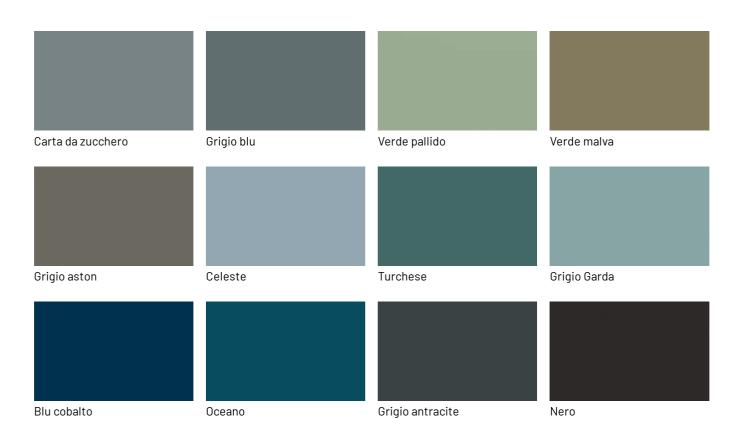

### Metallic matt lacquers

### Product sheet | dallagnese.it

| Fior di loto      | Giallo senape | Tortora          | Canapa       |
|-------------------|---------------|------------------|--------------|
|                   |               |                  |              |
|                   |               |                  |              |
|                   |               |                  |              |
|                   |               |                  |              |
|                   |               |                  |              |
| Corda             | Dark grey     | Terracotta       | Moka         |
|                   |               |                  |              |
|                   |               |                  |              |
|                   |               |                  |              |
|                   |               |                  |              |
|                   | <u> </u>      | <b>.</b>         |              |
| Rosso bordeaux    | Rosso         | Rosa cipria      | Bruciato     |
|                   |               |                  |              |
|                   |               |                  |              |
|                   |               |                  |              |
|                   |               |                  |              |
| Carta da zucchero | Grigio blu    | Verde pallido    | Verde malva  |
|                   |               |                  |              |
|                   |               |                  |              |
|                   |               |                  |              |
|                   |               |                  |              |
|                   |               |                  |              |
| Grigio aston      | Celeste       | Turchese         | Grigio Garda |
|                   |               |                  |              |
|                   |               |                  |              |
|                   |               |                  |              |
|                   |               |                  |              |
|                   |               |                  |              |
| Blu cobalto       | Oceano        | Grigio antracite | Black        |