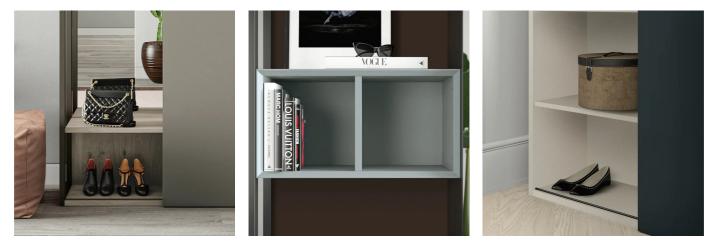

### ENTRANCE CABINET WITH OPEN UNITS

In addition to the wardrobe space, Skap can be equipped with a column with open compartments, with or without a closed side. This is a very convenient layout to store bags or objects coming into the house or to hold books and design elements.