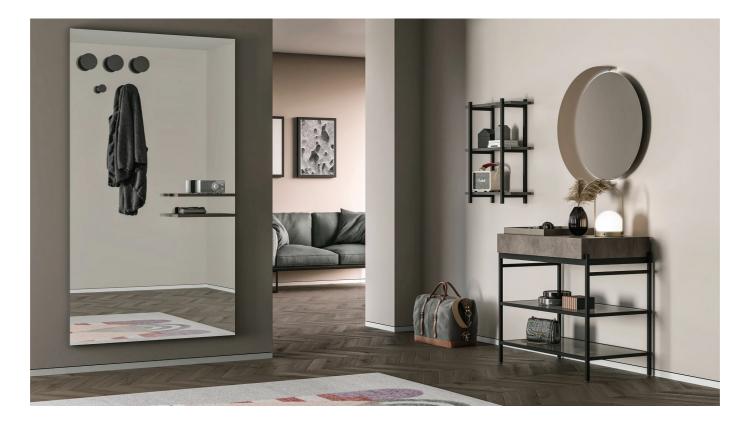

### ENTRANCE FURNITURE IN METAL, STONEWARE OR WOOD

Domì comes in many versions, with a design that is based on the concept of modularity, and always offers the opportunity for further customisation through the refined finishes selected by Birex. In the picture, a modern environment that blends different tactile and visual appeal. The minimalist entrance furniture has a black stoneware top and a frame in castoro oak, while the frame, back-lit shelves and handle are in black aluminium and the cushion in a drip-proof and stain-resistant fabric that is highly resistant to rubbing and has a pleasant smooth touch.