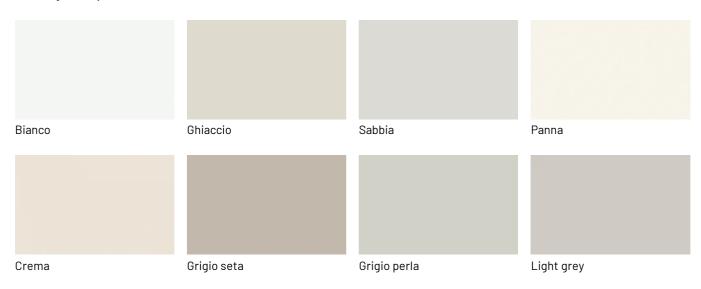

# FINISHES

In addition to the metal tube, coated black, white or titanium, which outlines the Domi's outlines, there is a very wide range of finishes to discover. Start now!