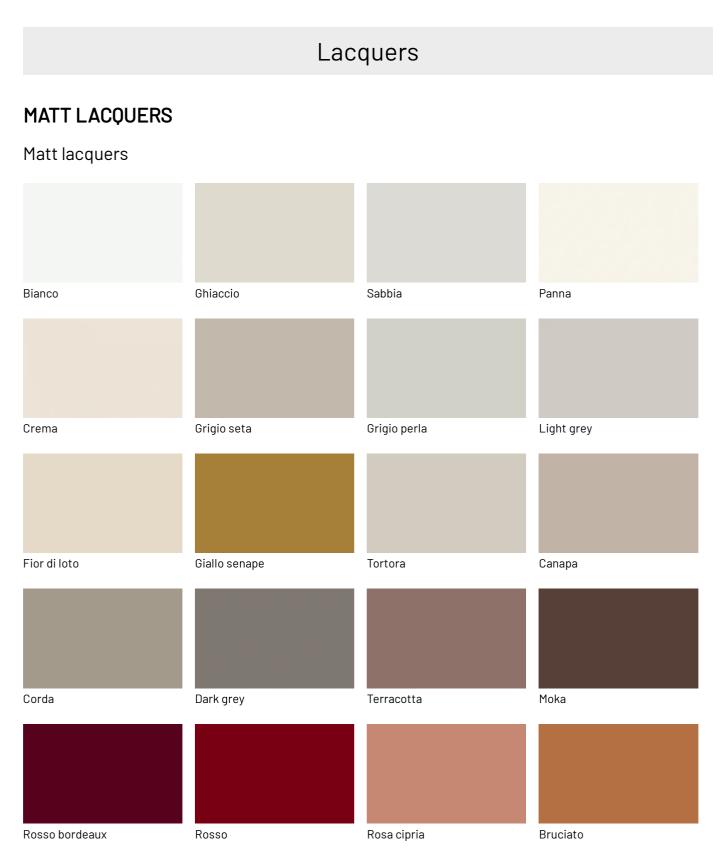

s.

### ENTRANCE FURNITURE IN METAL, STONEWARE OR WOOD

Domì comes in many versions, with a design that is based on the concept of modularity, and always offers the opportunity for further customisation through the refined finishes selected by Birex. In the picture, a modern environment that blends different tactile and visual appeal. The minimalist entrance furniture has a black stoneware top and a frame in castoro oak, while the frame, back-lit shelves and handle are in black aluminium and the cushion in a drip-proof and stain-resistant fabric that is highly resistant to rubbing and has a pleasant smooth touch.



# FINISHES

In addition to the metal tube, coated black, white or titanium, which outlines the Domi's outlines, there is a very wide range of finishes to discover. Start now!





### Metallic matt lacquers



## **GLOSSY LACQUERS**

### **Glossy lacquers**



| Fior di loto      | Giallo senape | Tortora          | Canapa       |
|-------------------|---------------|------------------|--------------|
|                   |               |                  |              |
|                   |               |                  |              |
|                   |               |                  |              |
|                   |               |                  |              |
|                   |               |                  |              |
| Corda             | Dark grey     | Terracotta       | Moka         |
|                   |               |                  |              |
|                   |               |                  |