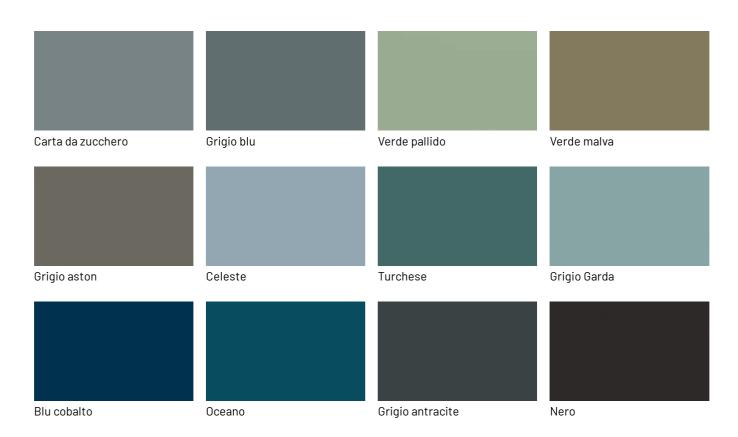

### **Glossy lacquers**

| Fior di loto      | Giallo senape | Tortora          | Canapa       |
|-------------------|---------------|------------------|--------------|
|                   |               |                  |              |
|                   |               |                  |              |
|                   |               |                  |              |
|                   |               |                  |              |
|                   |               |                  |              |
| Corda             | Dark grey     | Terracotta       | Moka         |
|                   |               |                  |              |
|                   |               |                  |              |
|                   |               |                  |              |
|                   |               |                  |              |
|                   | <u> </u>      | <b>.</b>         |              |
| Rosso bordeaux    | Rosso         | Rosa cipria      | Bruciato     |
|                   |               |                  |              |
|                   |               |                  |              |
|                   |               |                  |              |
|                   |               |                  |              |
| Carta da zucchero | Grigio blu    | Verde pallido    | Verde malva  |
|                   |               |                  |              |
|                   |               |                  |              |
|                   |               |                  |              |
|                   |               |                  |              |
|                   |               |                  |              |
| Grigio aston      | Celeste       | Turchese         | Grigio Garda |
|                   |               |                  |              |
|                   |               |                  |              |
|                   |               |                  |              |
|                   |               |                  |              |
|                   |               |                  |              |
| Blu cobalto       | Oceano        | Grigio antracite | Black        |