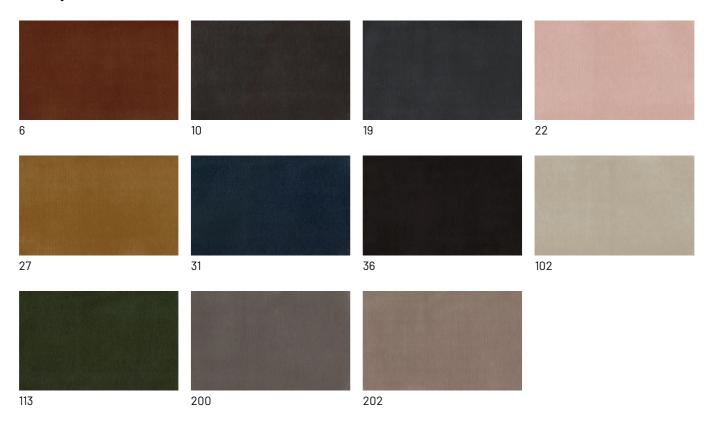

iveted twice for durability. The ash frame can be lacquered in a variety of wood finishes with an electrostatic coating. It is typical of the automotive industry, highly resistant to corrosion, with lower paint consumption and flawless, streak-free results.



### **FINISHES**

Discover all the available finishes for fabrics, leathers and faux leather that can be used to dress your Float as well as wood essence finishes for painting its ash frame.

### Woods

#### **WOODS 1**

#### Woods 1







Oak visone



Oak cenere



Oak castoro



Oak carbone

### **WOODS 2**

#### Woods 2







Heat-treated oak

### **Fabrics**

### **BASIC**

X370





### Divina





### **START**

### Scoop



### Stropiccio





30

### Nodone



### R Flair



### **EXTRA**

#### Anice



3 2



### Lovely



### Cosme







### LIGHT

### Lima





### Mimì



### Memphis



### **SUPER**

### Hylemt





## Leathers

### **K LEATHERS**

Leather



### **W LEATHERS**

#### Nabuk



### Ecoleathers

### EXTRA ECO-LEATHERS

### Vintage eco-leather