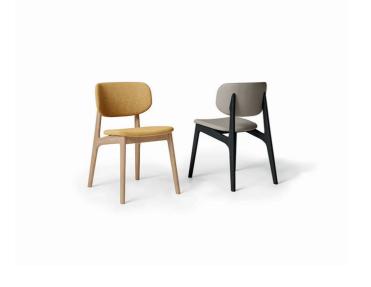

# Float

The detail from the handcrafted eye of this mighty ash chair is in the union of seat and frame. It is molded into dynamic, sleek lines with a light touch. And the seat floats.

#### HANDCRAFTED ERGONOMIC CHAIR

Float is a handcrafted wooden chair. Softening and rounding the shapes, especially at the joints or in making the leg oval, is in fact an exclusively handcrafted activity, in line with the quality level set for this Dallagnese design. Each Float is not only made, but also rechecked, by hand.

#### DETAILS FOR A DURABLE CHAIR

Taking quality materials for granted, much depends on the workmanship. Float's seat and back can be upholstered in fabric, leather or faux leather with stitching riveted twice for durability. The ash frame can be lacquered in a variety of wood finishes with an electrostatic coating. It is typical of the automotive industry, highly resistant to corrosion, with lower paint consumption and flawless, streak-free results.