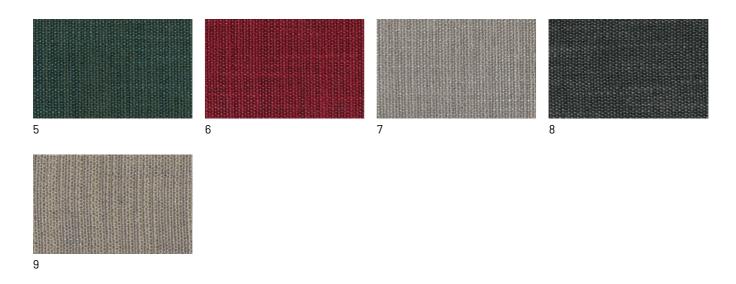

th stitching riveted twice for durability. The ash frame can be lacquered in a variety of wood finishes with an electrostatic coating. It is typical of the automotive industry, highly resistant to corrosion, with lower paint consumption and flawless, streak-free results.



### **FINISHES**

Discover all the available finishes for fabrics, leathers and faux leather that can be used to dress your Float as well as wood essence finishes for painting its ash frame.

### Woods

#### **WOODS 1**

#### Woods 1







Oak visone



Oak cenere



Oak castoro



Oak carbone

### **WOODS 2**

#### Woods 2







Heat-treated oak

### **Fabrics**

### **BASIC**

X370





### Divina





### **START**

### Scoop



### Stropiccio





30

### Nodone



### R Flair



### **EXTRA**

#### Anice



3 2



### Lovely



### Cosme







### LIGHT

### Lima





### Mimì



### Memphis



### **SUPER**

### Hylemt





## Leathers

### **K LEATHERS**

Leather



### **W LEATHERS**

#### Nabuk



### Ecoleathers

### EXTRA ECO-LEATHERS

### Vintage eco-leather