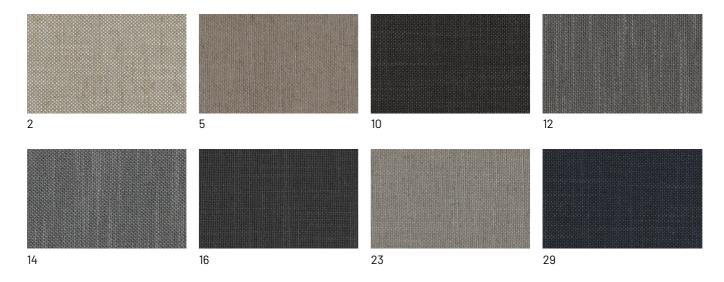

me can be lacquered in a variety of wood finishes with an electrostatic coating. It is typical of the automotive industry, highly resistant to corrosion, with lower paint consumption and flawless, streak-free results.



### **FINISHES**

Discover all the available finishes for fabrics, leathers and faux leather that can be used to dress your Float as well as wood essence finishes for painting its ash frame.

### Woods

#### **WOODS 1**

#### Woods 1







Oak visone



Oak cenere



Oak castoro



Oak carbone

### **WOODS 2**

#### Woods 2







Heat-treated oak

### **Fabrics**

### **BASIC**

X370





### Divina





### **START**

### Scoop



### Stropiccio





30

### Nodone



### R Flair



### **EXTRA**

#### Anice



3 2



### Lovely



### Cosme







### LIGHT

### Lima





### Mimì



### Memphis



### **SUPER**

### Hylemt





## Leathers

### **K LEATHERS**

Leather



### **W LEATHERS**

#### Nabuk



### Ecoleathers

### EXTRA ECO-LEATHERS

### Vintage eco-leather