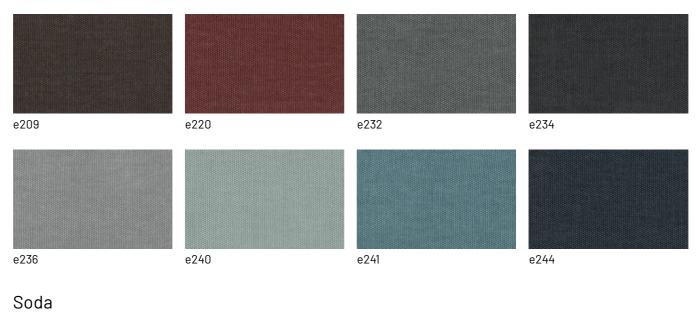

r durability. The ash frame can be lacquered in a variety of wood finishes with an electrostatic coating. It is typical of the automotive industry, highly resistant to corrosion, with lower paint consumption and flawless, streak-free results.



### **FINISHES**

Discover all the available finishes for fabrics, leathers and faux leather that can be used to dress your Float as well as wood essence finishes for painting its ash frame.

### Woods

#### **WOODS 1**

#### Woods 1







Oak visone



Oak cenere



Oak castoro



Oak carbone

### **WOODS 2**

#### Woods 2







Heat-treated oak

### **Fabrics**

### **BASIC**

X370





### Divina





### **START**

### Scoop



### Stropiccio





30

### Nodone



### R Flair



### **EXTRA**

#### Anice



3 2



### Lovely



### Cosme







### LIGHT

### Lima





### Mimì



### Memphis



### **SUPER**

### Hylemt





## Leathers

### **K LEATHERS**

Leather



### **W LEATHERS**

#### Nabuk



### Ecoleathers

### EXTRA ECO-LEATHERS

### Vintage eco-leather