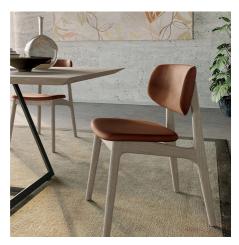

# Float

The detail from the handcrafted eye of this mighty ash chair is in the union of seat and frame. It is molded into dynamic, sleek lines with a light touch. And the seat floats.

#### HANDCRAFTED ERGONOMIC CHAIR

Float is a handcrafted wooden chair. Softening and rounding the shapes, especially at the joints or in making the leg oval, is in fact an exclusively handcrafted activity, in line with the quality level set for this Dallagnese design. Each Float is not only made, but also rechecked, by hand.

#### DETAILS FOR A DURABLE CHAIR

Taking quality materials for granted, much depends on the workmanship. Float's seat and back can be upholstered in fabric, leather or faux leather with stitching riveted twice for durability. The ash frame can be lacquered in a variety of wood finishes with an electrostatic coating. It is typical of the automotive industry, highly resistant to corrosion, with lower paint consumption and flawless, streak-free results.