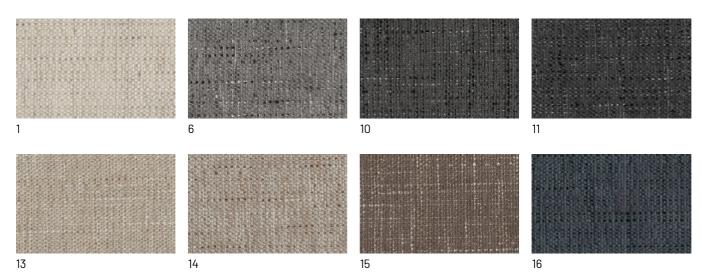

ety of wood finishes with an electrostatic coating. It is typical of the automotive industry, highly resistant to corrosion, with lower paint consumption and flawless, streak-free results.



### **FINISHES**

Discover all the available finishes for fabrics, leathers and faux leather that can be used to dress your Float as well as wood essence finishes for painting its ash frame.

### Woods

#### **WOODS 1**

#### Woods 1







Oak visone



Oak cenere



Oak castoro



Oak carbone

### **WOODS 2**

#### Woods 2







Heat-treated oak

### **Fabrics**

### **BASIC**

X370





### Divina





### **START**

### Scoop



### Stropiccio





30

### Nodone



### R Flair



### **EXTRA**

#### Anice



3 2



### Lovely



### Cosme







### LIGHT

### Lima





### Mimì



### Memphis



### **SUPER**

### Hylemt





## Leathers

### **K LEATHERS**

Leather



### **W LEATHERS**

#### Nabuk



### Ecoleathers

### EXTRA ECO-LEATHERS

### Vintage eco-leather