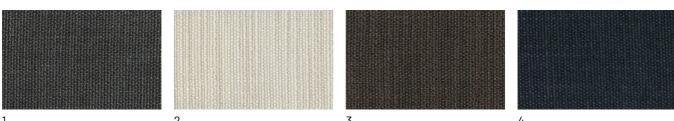

ther with stitching riveted twice for durability. The ash frame can be lacquered in a variety of wood finishes with an electrostatic coating. It is typical of the automotive industry, highly resistant to corrosion, with lower paint consumption and flawless, streak-free results.



### **FINISHES**

Discover all the available finishes for fabrics, leathers and faux leather that can be used to dress your Float as well as wood essence finishes for painting its ash frame.

### Woods

#### **WOODS 1**

#### Woods 1







Oak visone



Oak cenere



Oak castoro



Oak carbone

### **WOODS 2**

#### Woods 2







Heat-treated oak

### **Fabrics**

### **BASIC**

X370





### Divina





### **START**

### Scoop



### Stropiccio





30

### Nodone



### R Flair



### **EXTRA**

#### Anice



3 2



### Lovely



### Cosme







### LIGHT

### Lima





### Mimì



### Memphis



### **SUPER**

### Hylemt





## Leathers

### **K LEATHERS**

Leather



### **W LEATHERS**

#### Nabuk



### Ecoleathers

### EXTRA ECO-LEATHERS

### Vintage eco-leather