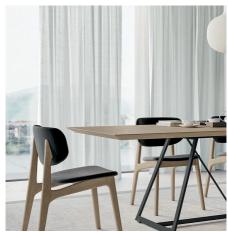

# Float

The detail from the handcrafted eye of this mighty ash chair is in the union of seat and frame. It is molded into dynamic, sleek lines with a light touch. And the seat floats.

#### HANDCRAFTED ERGONOMIC CHAIR

Float is a handcrafted wooden chair. Softening and rounding the shapes, especially at the joints or in making the leg oval, is in fact an exclusively handcrafted activity, in line with the quality level set for this Dallagnese design. Each Float is not only made, but also rechecked, by hand.

#### DETAILS FOR A DURABLE CHAIR

Taking quality materials for granted, much depends on the workmanship. Float's seat and back can be upholstered in fabric, leather or faux leather with stitching riveted twice for durability. The ash frame can be lacquered in a variety of wood finishes with an electrostatic coating. It is typical of the automotive industry, highly resistant to corrosion, with lower paint consumption and flawless, streak-free results.