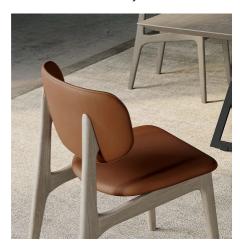

# Float

The detail from the handcrafted eye of this mighty ash chair is in the union of seat and frame. It is molded into dynamic, sleek lines with a light touch. And the seat floats.

#### HANDCRAFTED ERGONOMIC CHAIR

Float is a handcrafted wooden chair. Softening and rounding the shapes, especially at the joints or in making the leg oval, is in fact an exclusively handcrafted activity, in line with the quality level set for this Dallagnese design. Each Float is not only made, but also rechecked, by hand.

#### DETAILS FOR A DURABLE CHAIR

Taking quality materials for granted, much depends on the workmanship. Float's seat and back can be upholstered in fabric, leather or faux leather with stitching riveted twice for durability. The ash frame can be lacquered in a variety of wood finishes with an electrostatic coating. It is typical of the automotive industry, highly resistant to corrosion, with lower paint consumption and flawless, streak-free results.