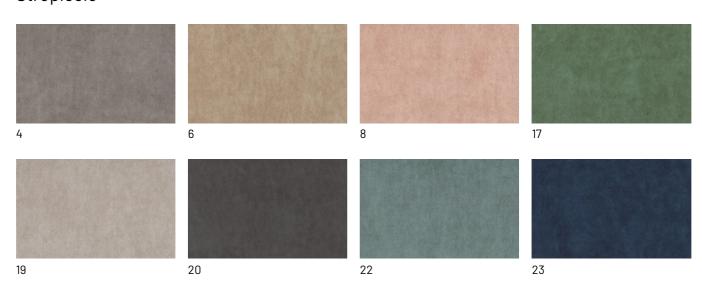

seat and back can be upholstered in fabric, leather or faux leather with stitching riveted twice for durability. The ash frame can be lacquered in a variety of wood finishes with an electrostatic coating. It is typical of the automotive industry, highly resistant to corrosion, with lower paint consumption and flawless, streak-free results.



### **FINISHES**

Discover all the available finishes for fabrics, leathers and faux leather that can be used to dress your Float as well as wood essence finishes for painting its ash frame.

### Woods

#### **WOODS 1**

#### Woods 1







Oak visone



Oak cenere



Oak castoro



Oak carbone

### **WOODS 2**

#### Woods 2







Heat-treated oak

### **Fabrics**

### **BASIC**

X370





### Divina





### **START**

### Scoop



### Stropiccio





30

### Nodone



### R Flair



### **EXTRA**

#### Anice



3 2



### Lovely



### Cosme







### LIGHT

### Lima





### Mimì



### Memphis



### **SUPER**

### Hylemt





## Leathers

### **K LEATHERS**

Leather



### **W LEATHERS**

#### Nabuk



### Ecoleathers

### EXTRA ECO-LEATHERS

### Vintage eco-leather