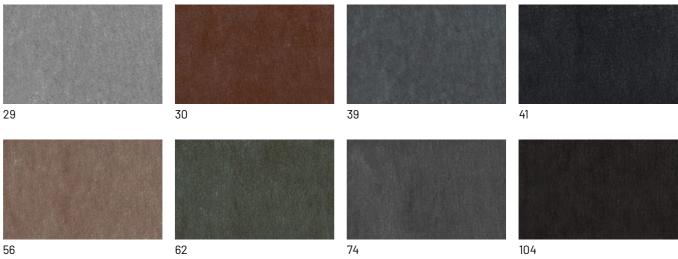

durability. The ash frame can be lacquered in a variety of wood finishes with an electrostatic coating. It is typical of the automotive industry, highly resistant to corrosion, with lower paint consumption and flawless, streak-free results.



### **FINISHES**

Discover all the available finishes for fabrics, leathers and faux leather that can be used to dress your Float as well as wood essence finishes for painting its ash frame.

### Woods

#### **WOODS 1**

#### Woods 1







Oak visone



Oak cenere



Oak castoro



Oak carbone

### **WOODS 2**

#### Woods 2







Heat-treated oak

### **Fabrics**

### **BASIC**

X370





### Divina





### **START**

### Scoop



### Stropiccio





30

### Nodone



### R Flair



### **EXTRA**

#### Anice



3 2



### Lovely



### Cosme







### LIGHT

### Lima





### Mimì



### Memphis



### **SUPER**

### Hylemt





## Leathers

### **K LEATHERS**

Leather



### **W LEATHERS**

#### Nabuk



### Ecoleathers

### EXTRA ECO-LEATHERS

### Vintage eco-leather