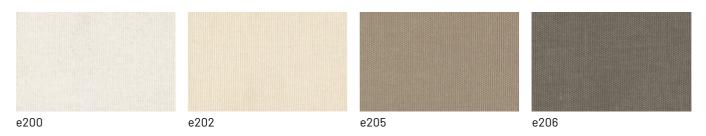

for durability. The ash frame can be lacquered in a variety of wood finishes with an electrostatic coating. It is typical of the automotive industry, highly resistant to corrosion, with lower paint consumption and flawless, streak-free results.



### **FINISHES**

Discover all the available finishes for fabrics, leathers and faux leather that can be used to dress your Float as well as wood essence finishes for painting its ash frame.

### Woods

#### **WOODS 1**

#### Woods 1







Oak visone



Oak cenere



Oak castoro



Oak carbone

### **WOODS 2**

#### Woods 2







Heat-treated oak

### **Fabrics**

### **BASIC**

X370





### Divina





### **START**

### Scoop



### Stropiccio





30

### Nodone



### R Flair



### **EXTRA**

#### Anice



3 2



### Lovely



### Cosme







### LIGHT

### Lima





### Mimì



### Memphis



### **SUPER**

### Hylemt





## Leathers

### **K LEATHERS**

Leather



### **W LEATHERS**

#### Nabuk



### Ecoleathers

### EXTRA ECO-LEATHERS

### Vintage eco-leather