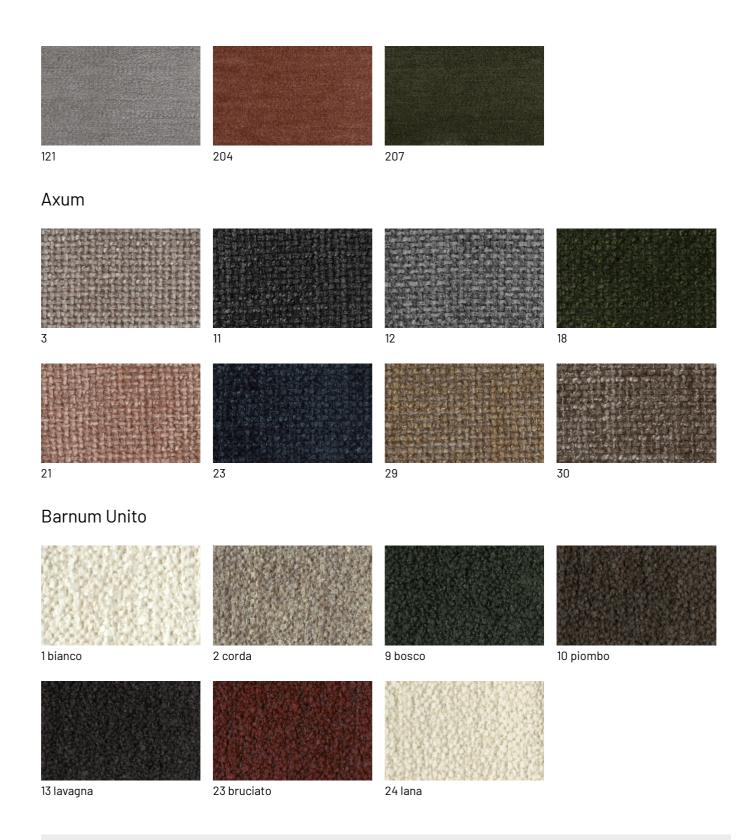

ectrostatic coating. It is typical of the automotive industry, highly resistant to corrosion, with lower paint consumption and flawless, streak-free results.



### **FINISHES**

Discover all the available finishes for fabrics, leathers and faux leather that can be used to dress your Float as well as wood essence finishes for painting its ash frame.

### Woods

#### **WOODS 1**

#### Woods 1







Oak visone



Oak cenere



Oak castoro



Oak carbone

### **WOODS 2**

#### Woods 2







Heat-treated oak

### **Fabrics**

### **BASIC**

X370





### Divina





### **START**

### Scoop



### Stropiccio





30

### Nodone



### R Flair



### **EXTRA**

#### Anice



3 2



### Lovely



### Cosme







### LIGHT

### Lima





### Mimì



### Memphis



### **SUPER**

### Hylemt





## Leathers

### **K LEATHERS**

Leather



### **W LEATHERS**

#### Nabuk



### Ecoleathers

### EXTRA ECO-LEATHERS

### Vintage eco-leather