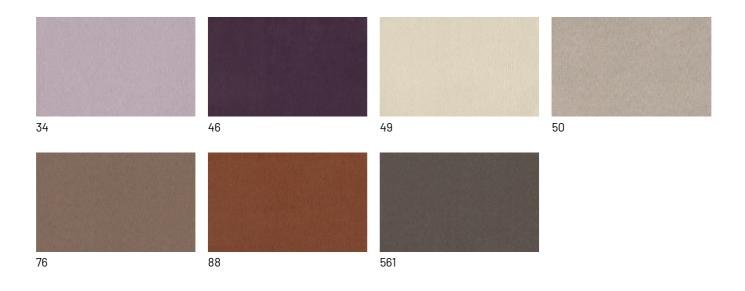

nted, much depends on the workmanship. Float's seat and back can be upholstered in fabric, leather or faux leather with stitching riveted twice for durability. The ash frame can be lacquered in a variety of wood finishes with an electrostatic coating. It is typical of the automotive industry, highly resistant to corrosion, with lower paint consumption and flawless, streak-free results.



### **FINISHES**

Discover all the available finishes for fabrics, leathers and faux leather that can be used to dress your Float as well as wood essence finishes for painting its ash frame.

### Woods

#### **WOODS 1**

#### Woods 1







Oak visone



Oak cenere



Oak castoro



Oak carbone

### **WOODS 2**

#### Woods 2







Heat-treated oak

### **Fabrics**

### **BASIC**

X370





### Divina





### **START**

### Scoop



### Stropiccio





30

### Nodone



### R Flair



### **EXTRA**

#### Anice



3 2



### Lovely



### Cosme







### LIGHT

### Lima





### Mimì



### Memphis



### **SUPER**

### Hylemt





## Leathers

### **K LEATHERS**

Leather



### **W LEATHERS**

#### Nabuk



### Ecoleathers

### EXTRA ECO-LEATHERS

### Vintage eco-leather