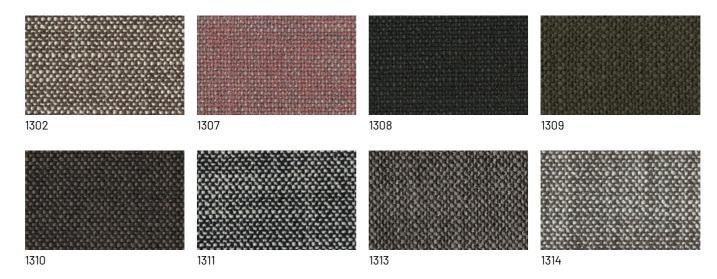

e upholstered in fabric, leather or faux leather with stitching riveted twice for durability. The ash frame can be lacquered in a variety of wood finishes with an electrostatic coating. It is typical of the automotive industry, highly resistant to corrosion, with lower paint consumption and flawless, streak-free results.



### **FINISHES**

Discover all the available finishes for fabrics, leathers and faux leather that can be used to dress your Float as well as wood essence finishes for painting its ash frame.

### Woods

#### **WOODS 1**

#### Woods 1







Oak visone



Oak cenere



Oak castoro



Oak carbone

### **WOODS 2**

#### Woods 2







Heat-treated oak

### **Fabrics**

### **BASIC**

X370





### Divina





### **START**

### Scoop



### Stropiccio





30

### Nodone



### R Flair



### **EXTRA**

#### Anice



3 2



### Lovely



### Cosme







### LIGHT

### Lima





### Mimì



### Memphis



### **SUPER**

### Hylemt





## Leathers

### **K LEATHERS**

Leather



### **W LEATHERS**

#### Nabuk



### Ecoleathers

### EXTRA ECO-LEATHERS

### Vintage eco-leather