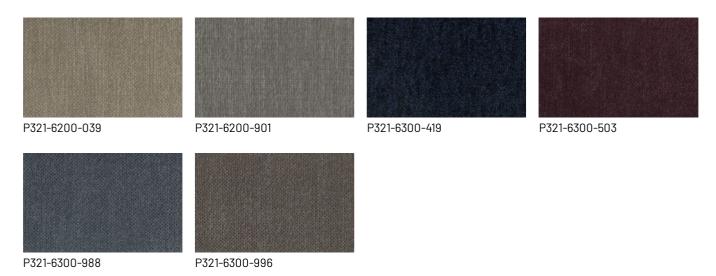

n fabric, leather or faux leather with stitching riveted twice for durability. The ash frame can be lacquered in a variety of wood finishes with an electrostatic coating. It is typical of the automotive industry, highly resistant to corrosion, with lower paint consumption and flawless, streak-free results.



### **FINISHES**

Discover all the available finishes for fabrics, leathers and faux leather that can be used to dress your Float as well as wood essence finishes for painting its ash frame.

### Woods

#### **WOODS 1**

#### Woods 1







Oak visone



Oak cenere



Oak castoro



Oak carbone

### **WOODS 2**

#### Woods 2







Heat-treated oak

### **Fabrics**

### **BASIC**

X370





### Divina





### **START**

### Scoop



### Stropiccio





30

### Nodone



### R Flair



### **EXTRA**

#### Anice



3 2



### Lovely



### Cosme







### LIGHT

### Lima





### Mimì



### Memphis



### **SUPER**

### Hylemt





## Leathers

### **K LEATHERS**

Leather



### **W LEATHERS**

#### Nabuk



### Ecoleathers

### EXTRA ECO-LEATHERS

### Vintage eco-leather