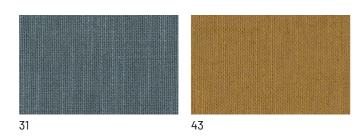

can be lacquered in a variety of wood finishes with an electrostatic coating. It is typical of the automotive industry, highly resistant to corrosion, with lower paint consumption and flawless, streak-free results.



### **FINISHES**

Discover all the available finishes for fabrics, leathers and faux leather that can be used to dress your Float as well as wood essence finishes for painting its ash frame.

### Woods

#### **WOODS 1**

#### Woods 1







Oak visone



Oak cenere



Oak castoro



Oak carbone

### **WOODS 2**

#### Woods 2







Heat-treated oak

### **Fabrics**

### **BASIC**

X370





### Divina





### **START**

### Scoop



### Stropiccio





30

### Nodone



### R Flair



### **EXTRA**

#### Anice



3 2



### Lovely



### Cosme







### LIGHT

### Lima





### Mimì



### Memphis



### **SUPER**

### Hylemt





## Leathers

### **K LEATHERS**

Leather



### **W LEATHERS**

#### Nabuk



### Ecoleathers

### EXTRA ECO-LEATHERS

### Vintage eco-leather