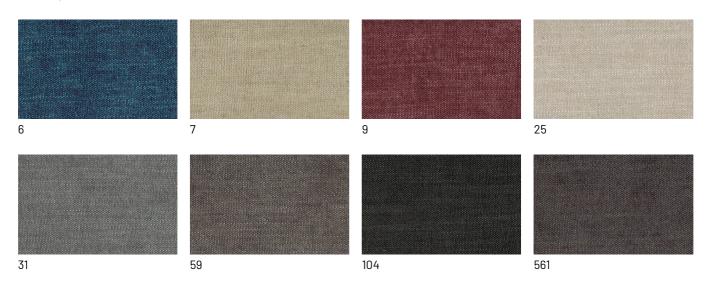

rkmanship. Float's seat and back can be upholstered in fabric, leather or faux leather with stitching riveted twice for durability. The ash frame can be lacquered in a variety of wood finishes with an electrostatic coating. It is typical of the automotive industry, highly resistant to corrosion, with lower paint consumption and flawless, streak-free results.



### **FINISHES**

Discover all the available finishes for fabrics, leathers and faux leather that can be used to dress your Float as well as wood essence finishes for painting its ash frame.

### Woods

#### **WOODS 1**

#### Woods 1







Oak visone



Oak cenere



Oak castoro



Oak carbone

### **WOODS 2**

#### Woods 2







Heat-treated oak

### **Fabrics**

### **BASIC**

X370





### Divina





### **START**

### Scoop



### Stropiccio





30

### Nodone



### R Flair



### **EXTRA**

#### Anice



3 2



### Lovely



### Cosme







### LIGHT

### Lima





### Mimì



### Memphis



### **SUPER**

### Hylemt





## Leathers

### **K LEATHERS**

Leather



### **W LEATHERS**

#### Nabuk



### Ecoleathers

### EXTRA ECO-LEATHERS

### Vintage eco-leather