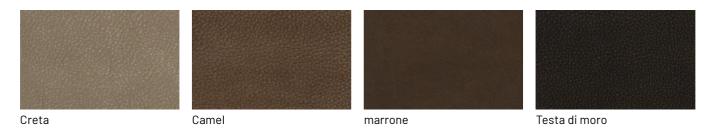

ny type of fabric, leather or faux leather, and gives the sofa itself an elegant and prestigious look.





### **FABRIC SELECTION**

The extensive modularity of the Milton sofa also features an extensive finish chart for leather, faux leather and fabric upholstery, in the latter case with completely removable covers. You can also choose matching or contrasting color edging as desired.





## **FINISHES**

Discover now all the fabric, leather or faux leather finishes available to upholster your Milton sofa.

# Fabrics

### **BASIC**

96

103







## **START**

## Scoop







### **EXTRA**

P321-6300-988

P321-6300-996

### Anice



## Lovely



### Cosme





## LIGHT

## Lima





## **SUPER**

## Hylemt



# Leathers

### **K LEATHERS**

### Leather



### **W LEATHERS**

### Nabuk





## **Ecoleathers**

### **EXTRA ECO-LEATHERS**

Vintage eco-leather



# Gros-grain fabric

### **GROS-GRAIN FABRIC**

**Gros-grain Edging**