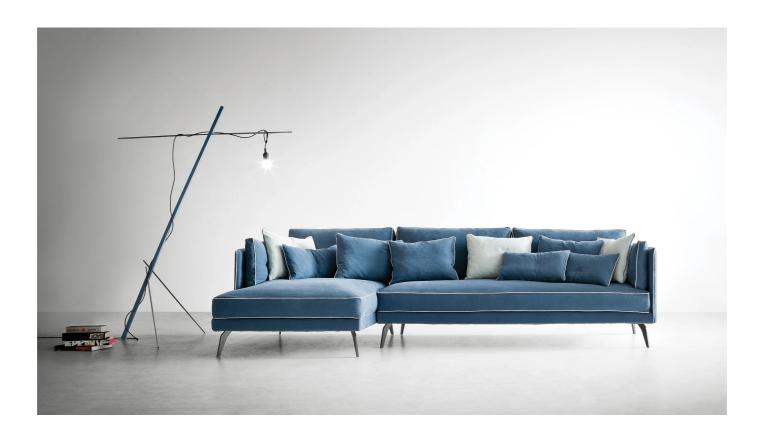

# Milton

The Milton sectional sofa is great for small spaces because it takes advantage of almost the entire seat. In fact, the upholstered part is comfortable with restrained shapes and made even more graceful and elegant by the canneté edging, applied to backs, cushions and armrests.

### MILTON SECTIONAL SOFA: MODULARITY

The modularity of the Milton sofa is expressed in stand-alone pieces, such as the two-seater, two-and-a-half or three-seater armchair and sofas, or with the same side modules, including the one-seater, plus the possibility of joining the island or sundial, as well as matching decorative cushions and square ottoman.

### DETAILS WITH AN ARTISANAL FLAVOUR

The Milton sofa has backrests, cushions and armrests featuring a canneté perimeter border that creates a raised decoration. It can be chosen in a wide range of colors, either contrasting or matching.

The foot chosen, painted brown, suits any type of fabric, leather or faux leather, and gives the sofa itself an elegant and prestigious look.