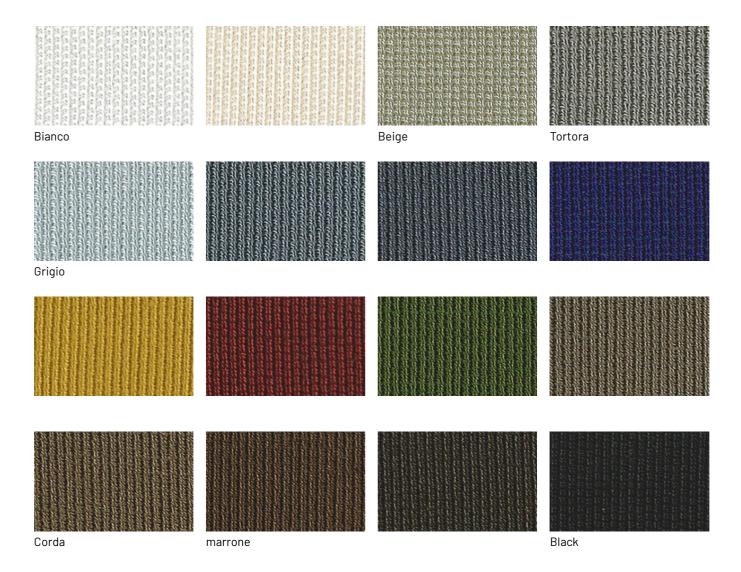

### **FABRIC SELECTION**

The extensive modularity of the Milton sofa also features an extensive finish chart for leather, faux leather and fabric upholstery, in the latter case with completely removable covers. You can also choose matching or contrasting color edging as desired.

## **FINISHES**

Discover now all the fabric, leather or faux leather finishes available to upholster your Milton sofa.

# Gros-grain fabric

### **GROS-GRAIN FABRIC**

**Gros-grain Edging** 