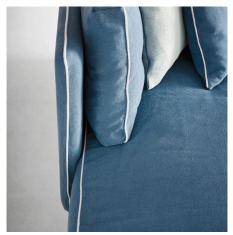

### DETAILS WITH AN ARTISANAL FLAVOUR

The Milton sofa has backrests, cushions and armrests featuring a canneté perimeter border that creates a raised decoration. It can be chosen in a wide range of colors, either contrasting or matching.

### **FABRIC SELECTION**

The extensive modularity of the Milton sofa also features an extensive finish chart for leather, faux leather and fabric upholstery, in the latter case with completely removable covers. You can also choose matching or contrasting color edging as desired.