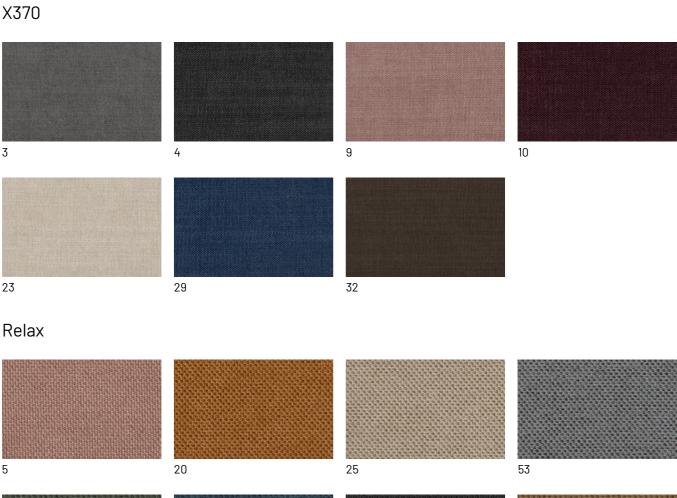

### **FABRIC SELECTION**

The extensive modularity of the Milton sofa also features an extensive finish chart for leather, faux leather and fabric upholstery, in the latter case with completely removable covers. You can also choose matching or contrasting color edging as desired.

## **FINISHES**

Discover now all the fabric, leather or faux leather finishes available to upholster your Milton sofa.

### **BASIC**

96

103