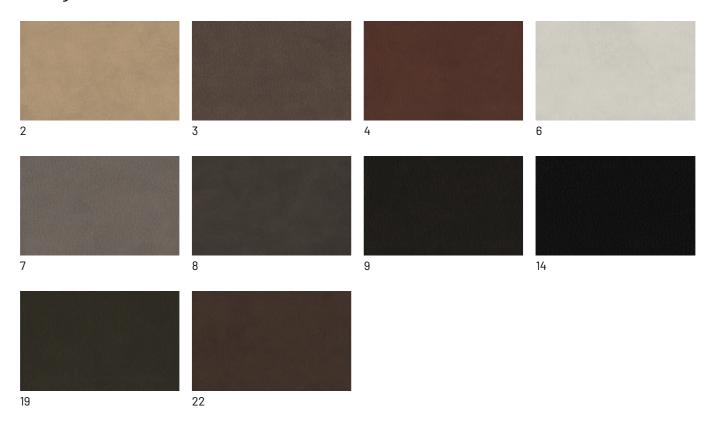

elegant and prestigious look.





### **FABRIC SELECTION**

The extensive modularity of the Milton sofa also features an extensive finish chart for leather, faux leather and fabric upholstery, in the latter case with completely removable covers. You can also choose matching or contrasting color edging as desired.





## **FINISHES**

Discover now all the fabric, leather or faux leather finishes available to upholster your Milton sofa.

# Fabrics

### **BASIC**

96

103







## **START**

## Scoop







### **EXTRA**

P321-6300-988

P321-6300-996

### Anice



## Lovely



### Cosme





## LIGHT

## Lima





## **SUPER**

## Hylemt



# Leathers

### **K LEATHERS**

### Leather



### **W LEATHERS**

### Nabuk





## **Ecoleathers**

### **EXTRA ECO-LEATHERS**

Vintage eco-leather



# Gros-grain fabric

### **GROS-GRAIN FABRIC**

**Gros-grain Edging**