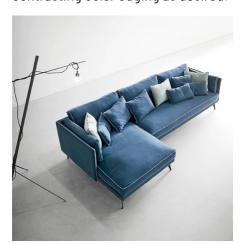

### MILTON SECTIONAL SOFA: MODULARITY

The modularity of the Milton sofa is expressed in stand-alone pieces, such as the two-seater, two-and-a-half or three-seater armchair and sofas, or with the same side modules, including the one-seater, plus the possibility of joining the island or sundial, as well as matching decorative cushions and square ottoman.

### **FABRIC SELECTION**

The extensive modularity of the Milton sofa also features an extensive finish chart for leather, faux leather and fabric upholstery, in the latter case with completely removable covers. You can also choose matching or contrasting color edging as desired.