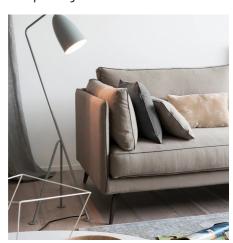

### MILTON SOFA: DURABILITY

The supporting parts of the Milton sofa are made of durable solid fir and plywood to ensure strength and durability. An essential look is hidden behind the wide selection of fabrics, faux leather and leathers available for the outer covering. The base is made of brown painted metal.

The foot chosen, painted brown, suits any type of fabric, leather or faux leather, and gives the sofa itself an elegant and prestigious look.