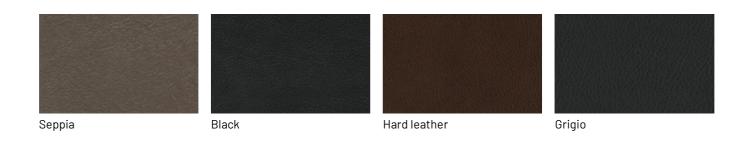

type of fabric, leather or faux leather, and gives the sofa itself an elegant and prestigious look.





### **FABRIC SELECTION**

The extensive modularity of the Milton sofa also features an extensive finish chart for leather, faux leather and fabric upholstery, in the latter case with completely removable covers. You can also choose matching or contrasting color edging as desired.





## **FINISHES**

Discover now all the fabric, leather or faux leather finishes available to upholster your Milton sofa.

# Fabrics

### **BASIC**

96

103







## **START**

## Scoop







### **EXTRA**

P321-6300-988

P321-6300-996

### Anice



## Lovely



### Cosme





## LIGHT

## Lima





## **SUPER**

## Hylemt



# Leathers

### **K LEATHERS**

### Leather



### **W LEATHERS**

### Nabuk





## **Ecoleathers**

### **EXTRA ECO-LEATHERS**

Vintage eco-leather



# Gros-grain fabric

### **GROS-GRAIN FABRIC**

**Gros-grain Edging**