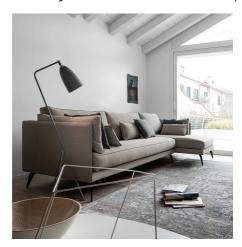

# Milton

The Milton sectional sofa is great for small spaces because it takes advantage of almost the entire seat. In fact, the upholstered part is comfortable with restrained shapes and made even more graceful and elegant by the canneté edging, applied to backs, cushions and armrests.

### MILTON SOFA: DURABILITY

The supporting parts of the Milton sofa are made of durable solid fir and plywood to ensure strength and durability. An essential look is hidden behind the wide selection of fabrics, faux leather and leathers available for the outer covering. The base is made of brown painted metal.

The foot chosen, painted brown, suits any type of fabric, leather or faux leather, and gives the sofa itself an elegant and prestigious look.