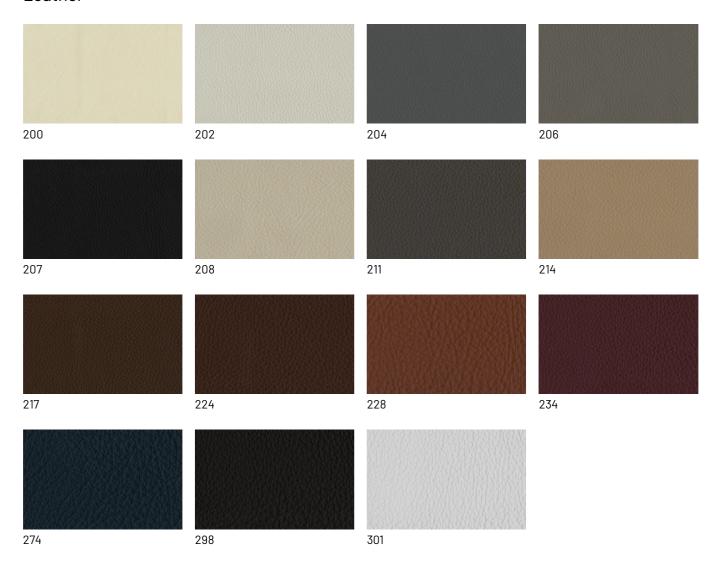

ot chosen, painted brown, suits any type of fabric, leather or faux leather, and gives the sofa itself an elegant and prestigious look.





### **FABRIC SELECTION**

The extensive modularity of the Milton sofa also features an extensive finish chart for leather, faux leather and fabric upholstery, in the latter case with completely removable covers. You can also choose matching or contrasting color edging as desired.





## **FINISHES**

Discover now all the fabric, leather or faux leather finishes available to upholster your Milton sofa.

# Fabrics

### **BASIC**

96

103







## **START**

## Scoop







### **EXTRA**

P321-6300-988

P321-6300-996

### Anice



## Lovely



### Cosme





## LIGHT

## Lima





## **SUPER**

## Hylemt



# Leathers

### **K LEATHERS**

### Leather



### **W LEATHERS**

### Nabuk





## **Ecoleathers**

### **EXTRA ECO-LEATHERS**

Vintage eco-leather



# Gros-grain fabric

### **GROS-GRAIN FABRIC**

**Gros-grain Edging**