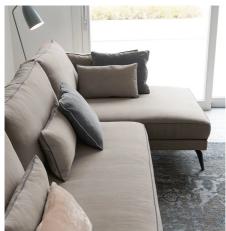

### DETAILS WITH AN ARTISANAL FLAVOUR

The Milton sofa has backrests, cushions and armrests featuring a canneté perimeter border that creates a raised decoration. It can be chosen in a wide range of colors, either contrasting or matching.

### MILTON SECTIONAL SOFA: MODULARITY

The modularity of the Milton sofa is expressed in stand-alone pieces, such as the two-seater, two-and-a-half or three-seater armchair and sofas, or with the same side modules, including the one-seater, plus the possibility of joining the island or sundial, as well as matching decorative cushions and square ottoman.