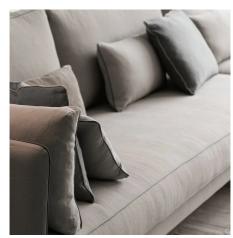

# Milton

The Milton sectional sofa is great for small spaces because it takes advantage of almost the entire seat. In fact, the upholstered part is comfortable with restrained shapes and made even more graceful and elegant by the canneté edging, applied to backs, cushions and armrests.

### DETAILS WITH AN ARTISANAL FLAVOUR

The Milton sofa has backrests, cushions and armrests featuring a canneté perimeter border that creates a raised decoration. It can be chosen in a wide range of colors, either contrasting or matching.

The foot chosen, painted brown, suits any type of fabric, leather or faux leather, and gives the sofa itself an elegant and prestigious look.