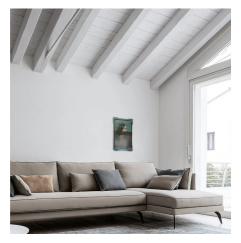

# Milton

The Milton sectional sofa is great for small spaces because it takes advantage of almost the entire seat. In fact, the upholstered part is comfortable with restrained shapes and made even more graceful and elegant by the canneté edging, applied to backs, cushions and armrests.

### MILTON SECTIONAL SOFA: MODULARITY

The modularity of the Milton sofa is expressed in stand-alone pieces, such as the two-seater, two-and-a-half or three-seater armchair and sofas, or with the same side modules, including the one-seater, plus the possibility of joining the island or sundial, as well as matching decorative cushions and square ottoman.

### MILTON SOFA: DURABILITY

The supporting parts of the Milton sofa are made of durable solid fir and plywood to ensure strength and durability. An essential look is hidden behind the wide selection of fabrics, faux leather and leathers available for the outer covering. The base is made of brown painted metal.