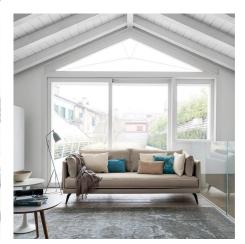

# Milton

The Milton sectional sofa is great for small spaces because it takes advantage of almost the entire seat. In fact, the upholstered part is comfortable with restrained shapes and made even more graceful and elegant by the canneté edging, applied to backs, cushions and armrests.

### MILTON SECTIONAL SOFA: MODULARITY

The modularity of the Milton sofa is expressed in stand-alone pieces, such as the two-seater, two-and-a-half or three-seater armchair and sofas, or with the same side modules, including the one-seater, plus the possibility of joining the island or sundial, as well as matching decorative cushions and square ottoman.

### MILTON SOFA: DURABILITY

The supporting parts of the Milton sofa are made of durable solid fir and plywood to ensure strength and durability. An essential look is hidden behind the wide selection of fabrics, faux leather and leathers available for the outer covering. The base is made of brown painted metal.