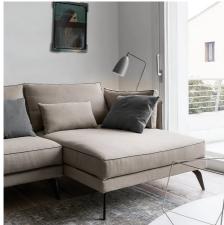

# Milton

The Milton sectional sofa is great for small spaces because it takes advantage of almost the entire seat. In fact, the upholstered part is comfortable with restrained shapes and made even more graceful and elegant by the canneté edging, applied to backs, cushions and armrests.

### MILTON SECTIONAL SOFA: MODULARITY

The modularity of the Milton sofa is expressed in stand-alone pieces, such as the two-seater, two-and-a-half or three-seater armchair and sofas, or with the same side modules, including the one-seater, plus the possibility of joining the island or sundial, as well as matching decorative cushions and square ottoman.

### MILTON SOFA: DURABILITY

The supporting parts of the Milton sofa are made of durable solid fir and plywood to ensure strength and durability. An essential look is hidden behind the wide selection of fabrics, faux leather and leathers available for the outer covering. The base is made of brown painted metal.