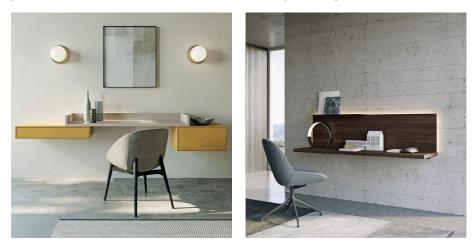

#### WALL DESK

The Modula configurable system can become a classic wall-mounted desk, customised according to the most diverse tastes. In the pictures, for example, you can see a linear desk, which plays with combinations of two finishes, combined with the Le Mans armchair, and two versions with a top on a vertical panel and Kompos night storage units, accompanied by a Supernova pouf and a Le Mans armchair.