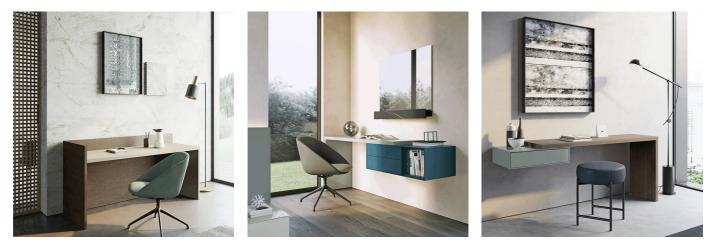

#### MODULAR DESK

With the Modula configurable system you can design the modular desk that best suits your space and functional requirements, even with very structured choices. In the pictures, for example, we propose an initial solution with a desk top resting on a Modula vertical module, aligned on the other side with a floor-standing element and two Kompos open units. A Supernova pouf completes the solution The other composition consists of a suspended writing surface with Modula upstand, aligned on the sides with two Kompos weekday units and accompanied by a round Besu pouf.