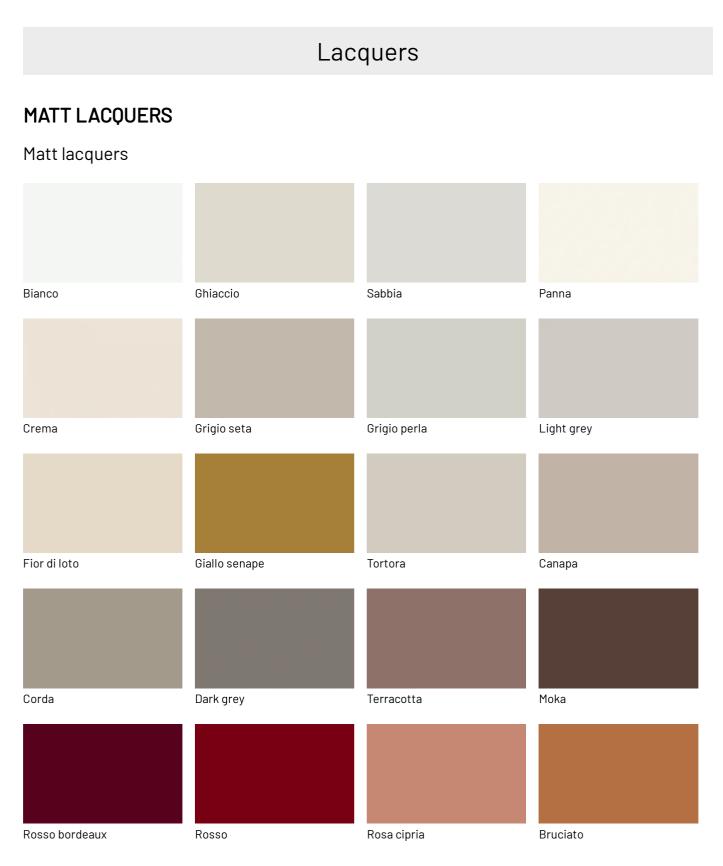

#### Metallic matt lacquers

### **GLOSSY LACQUERS**

#### **Glossy lacquers**

| Fior di loto      | Giallo senape | Tortora          | Canapa       |
|-------------------|---------------|------------------|--------------|
|                   |               |                  |              |
|                   |               |                  |              |
|                   |               |                  |              |
|                   |               |                  |              |
|                   |               |                  |              |
| Corda             | Dark grey     | Terracotta       | Moka         |
|                   |               |                  |              |
|                   |               |                  |              |
|                   |               |                  |              |
|                   |               |                  |              |
|                   | <u> </u>      | <b>.</b>         |              |
| Rosso bordeaux    | Rosso         | Rosa cipria      | Bruciato     |
|                   |               |                  |              |
|                   |               |                  |              |
|                   |               |                  |              |
|                   |               |                  |              |
| Carta da zucchero | Grigio blu    | Verde pallido    | Verde malva  |
|                   |               |                  |              |
|                   |               |                  |              |
|                   |               |                  |              |
|                   |               |                  |              |
|                   |               |                  |              |
| Grigio aston      | Celeste       | Turchese         | Grigio Garda |
|                   |               |                  |              |
|                   |               |                  |              |
|                   |               |                  |              |
|                   |               |                  |              |
|                   |               |                  |              |
| Blu cobalto       | Oceano        | Grigio antracite | Black        |