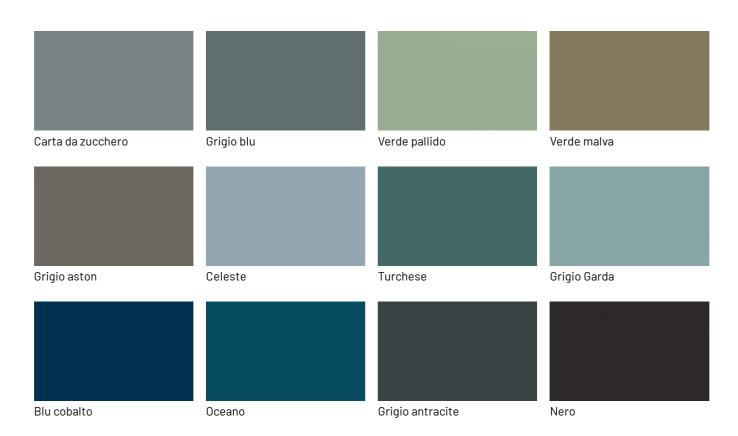

#### **Glossy lacquers**

| Fior di loto      | Giallo senape | Tortora          | Canapa       |
|-------------------|---------------|------------------|--------------|
|                   |               |                  |              |
|                   |               |                  |              |
|                   |               |                  |              |
|                   |               |                  |              |
|                   |               |                  |              |
| Corda             | Dark grey     | Terracotta       | Moka         |
|                   |               |                  |              |
|                   |               |                  |              |
|                   |               |                  |              |
|                   |               |                  |              |
|                   | <u> </u>      | <b>.</b>         |              |
| Rosso bordeaux    | Rosso         | Rosa cipria      | Bruciato     |
|                   |               |                  |              |
|                   |               |                  |              |
|                   |               |                  |              |
|                   |               |                  |              |
| Carta da zucchero | Grigio blu    | Verde pallido    | Verde malva  |
|                   |               |                  |              |
|                   |               |                  |              |
|                   |               |                  |              |
|                   |               |                  |              |
|                   |               |                  |              |
| Grigio aston      | Celeste       | Turchese         | Grigio Garda |
|                   |               |                  |              |
|                   |               |                  |              |
|                   |               |                  |              |
|                   |               |                  |              |
|                   |               |                  |              |
| Blu cobalto       | Oceano        | Grigio antracite | Black        |