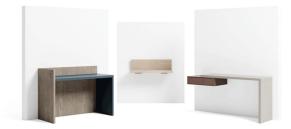

#### SUSPENDED DESK

The Modula writing desk can be configured as a suspended desk, composed of a simple desk top with splashback, or made more articulated, for example resting on two Kompos drawer modules, even of different sizes. In the pictures, the more essential version is accompanied by a Le Mans chair.