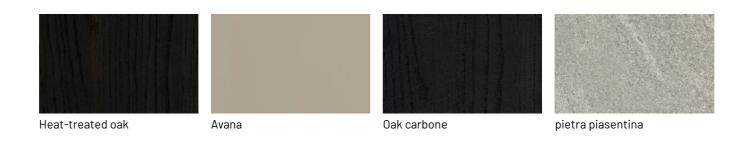

### WOODS 2

Woods 2

Heat-treated oak

## **CANNETÉ DECORATION 2**

Canneté decoration 2

Canaletto walnut

Heat-treated oak