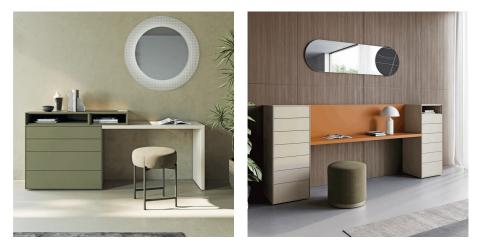

# Modula

It is a configurable system that allows you to build the modular desk of your choice. You can customise yours with desk top modules, splashbacks, backs and vertical support panels, all in wood or lacquer, metal shelves and drawers, baskets and open units.

#### SUSPENDED DESK

The Modula writing desk can be configured as a suspended desk, composed of a simple desk top with splashback, or made more articulated, for example resting on two Kompos drawer modules, even of different sizes. In the pictures, the more essential version is accompanied by a Le Mans chair.

#### WALL DESK

The Modula configurable system can become a classic wall-mounted desk, customised according to the most diverse tastes. In the pictures, for example, you can see a linear desk, which plays with combinations of two finishes, combined with the Le Mans armchair, and two versions with a top on a vertical panel and Kompos night storage units, accompanied by a Supernova pouf and a Le Mans armchair.

#### MODULAR DESK

With the Modula configurable system you can design the modular desk that best suits your space and functional requirements, even with very structured choices. In the pictures, for example, we propose an initial solution with a desk top resting on a Modula vertical module, aligned on the other side with a floor-standing element and two Kompos open units. A Supernova pouf completes the solution The other composition consists of a suspended writing surface with Modula upstand, aligned on the sides with two Kompos weekday units and accompanied by a round Besu pouf.

### FINISHES

Choose the finishes for your home office solution with the configurable Modula system. Matching storage elements are both Slim and Kompos.