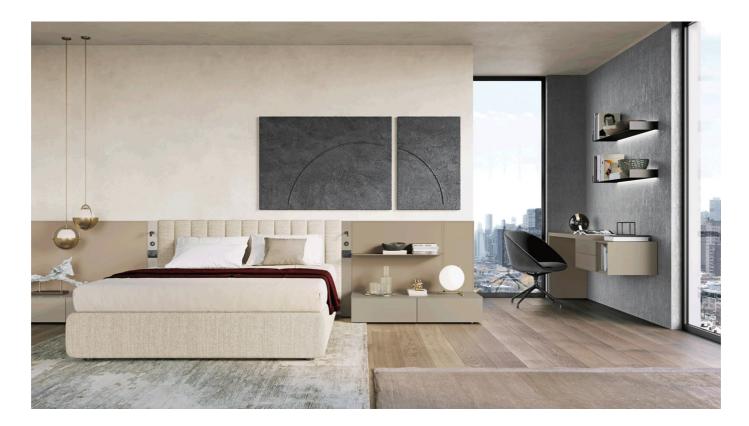

### Home office

# Modula

It is a configurable system that allows you to build the modular desk of your choice. You can customise yours with desk top modules, splashbacks, backs and vertical support panels, all in wood or lacquer, metal shelves and drawers, baskets and open units.