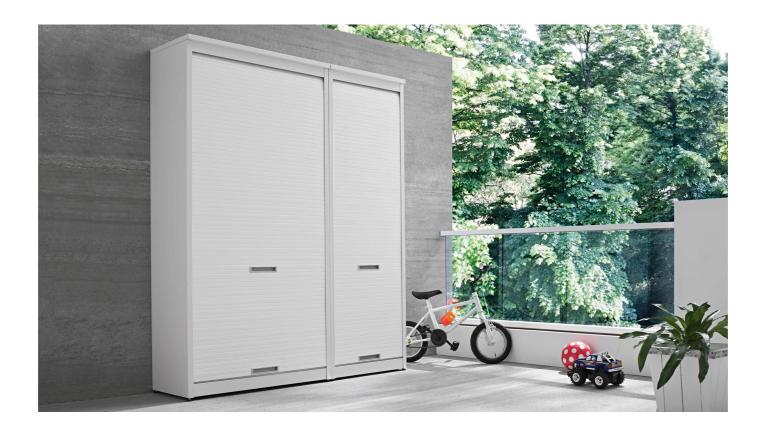

# Braccio di Ferro

Outdoor container, designed to be strong, weatherproof and also versatile and pleasing to the eye so that it can stylishly be fitted on terraces, verandas and balconies used for living outdoors during the summer.

#### **OUTDOOR METAL CABINET**

Braccio di Ferro is the perfect container for outdoors because it has a metal structure, which is zinc-plated and epoxy powder-coated so that it becomes particularly resistant to atmospheric agents.