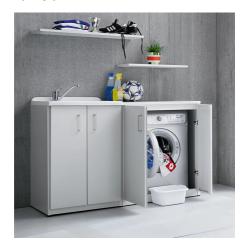

# Braccio di Ferro

Outdoor container, designed to be strong, weatherproof and also versatile and pleasing to the eye so that it can stylishly be fitted on terraces, verandas and balconies used for living outdoors during the summer.

#### **OUTDOOR METAL CABINET**

Braccio di Ferro is the perfect container for outdoors because it has a metal structure, which is zinc-plated and epoxy powder-coated so that it becomes particularly resistant to atmospheric agents.