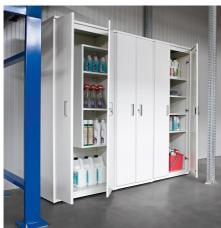

# Braccio di Ferro

Outdoor container, designed to be strong, weatherproof and also versatile and pleasing to the eye so that it can stylishly be fitted on terraces, verandas and balconies used for living outdoors during the summer.

#### **OUTDOOR METAL CABINET**

Braccio di Ferro is the perfect container for outdoors because it has a metal structure, which is zinc-plated and epoxy powder-coated so that it becomes particularly resistant to atmospheric agents.