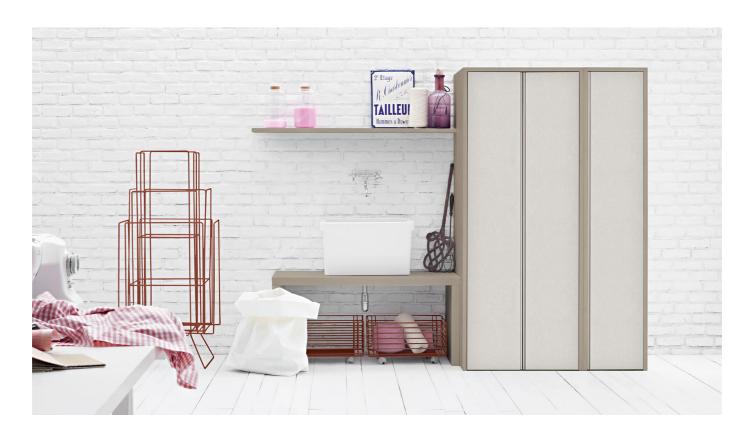

# Acqua e Sapone

A laundry unit with a large washbasin:
Acqua e Sapone is designed to be
functional even in limited spaces. It
offers maximum composition
versatility, compact shapes and smart
solutions to reduce volumes, and a wide
range of finishes to customise any
environment with a linear style that
gives freedom to create original
combinations.

#### LAUNDRY FURNITURE WITH LARGE WASHBASIN

Acqua e Sapone is a design project tailored to the evolution of contemporary lifestyles. This is why it is based on the concept of a laundry cabinet with a large washbasin, which is interpreted either integrated with the container unit as a capacious washbasin, in mineral marble like the one shown here, or as a deconstructed proposal: a bench with a large washbasin.