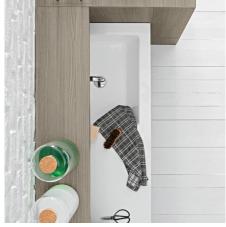

#### LAUNDRY FURNITURE WITH LARGE WASHBASIN

Acqua e Sapone is a design project tailored to the evolution of contemporary lifestyles. This is why it is based on the concept of a laundry cabinet with a large washbasin, which is interpreted either integrated with the container unit as a capacious washbasin, in mineral marble like the one shown here, or as a deconstructed proposal: a bench with a large washbasin.