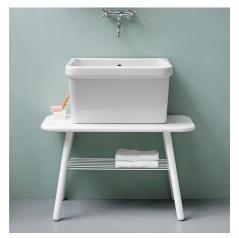

#### LAUNDRY FURNITURE WITH LARGE WASHBASIN

Acqua e Sapone is a design project tailored to the evolution of contemporary lifestyles. This is why it is based on the concept of a laundry cabinet with a large washbasin, which is interpreted either integrated with the container unit as a capacious washbasin, in mineral marble like the one shown here, or as a deconstructed proposal: a bench with a large washbasin.