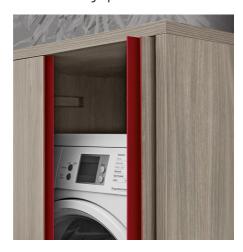

#### LAUNDRY UNIT FOR WASHING MACHINE

The solutions proposed by Acqua e Sapone are characterised by laundry units for washing machines with retracting doors. This is a very functional feature that allows the doors to be opened and retracted along the cabinet sides, to advantage practicality because it eliminates all space and facilitates the washing machine loading and unloading operations.