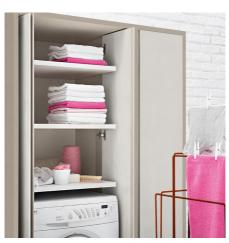

#### LAUNDRY UNIT FOR WASHING MACHINE

The solutions proposed by Acqua e Sapone are characterised by laundry units for washing machines with retracting doors. This is a very functional feature that allows the doors to be opened and retracted along the cabinet sides, to advantage practicality because it eliminates all space and facilitates the washing machine loading and unloading operations.

#### LAUNDRY FURNITURE WITH LARGE WASHBASIN

Acqua e Sapone is a design project tailored to the evolution of contemporary lifestyles. This is why it is based on the concept of a laundry cabinet with a large washbasin, which is interpreted either integrated with the container unit as a capacious washbasin, in mineral marble like the one shown here, or as a deconstructed proposal: a bench with a large washbasin.