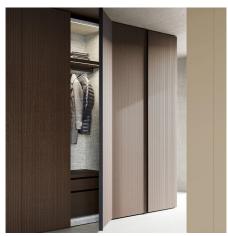

#### UNPARALLELED STYLE COMBINATIONS

For an extraordinary and coordinated design, the Ritmo wardrobe can be combined with the Scena or Glass All walk-in closet, creating unparalleled style combinations for impeccable and functional aesthetics. In this picture Ritmo door in heat-treated oak canneté decoration combined with the Glass All door with black frame and grey transparent glass.