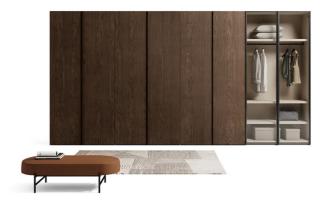

# Ritmo

With a sophisticated interplay of light and shadow, interrupted only by the full-height metal profile that acts as an elegant handle, the Ritmo wardrobe is a statement of strict linearity and refinement in interior design. Ideal to enhance a room and draw attention to itself.

#### CANNETÉ: A DISTINCTIVE DETAIL

What makes Ritmo unique is its canneté texture, which gives the wardrobe an extraordinary aesthetic rhythm. This sophisticated texture creates an interplay of light and shadow that gives life to the wardrobe. Every detail has been carefully designed to create a visual experience that does not go unnoticed.