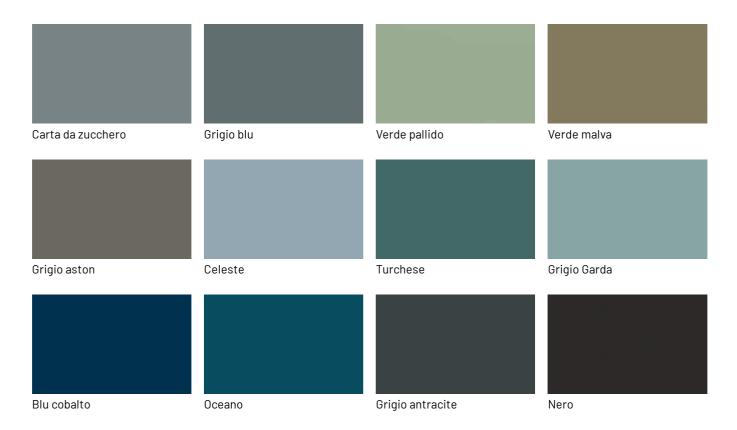

rdinary aesthetic rhythm. This sophisticated texture creates an interplay of light and shadow that gives life to the wardrobe. Every detail has been carefully designed to create a visual experience that does not go unnoticed.





#### UNPARALLELED STYLE COMBINATIONS

For an extraordinary and coordinated design, the Ritmo wardrobe can be combined with the Scena or Glass All walk-in closet, creating unparalleled style combinations for impeccable and functional aesthetics. In this picture Ritmo door in heat-treated oak canneté decoration combined with the Glass All door with black frame and grey transparent glass.



## **FINISHES**

Ritmo hinged door wardrobe in all the finishes of the Dallagnese range of canneté. Discover all the woods!

## Lacquers

## MATT LACQUERS

### Matt lacquers





### Metallic matt lacquers



# Canneté decoration

# **CANNETÉ DECORATION 1**

#### Canneté decoration 1







Oak carbone

## **CANNETÉ DECORATION 2**

#### Canneté decoration 2





Canaletto walnut

Heat-treated oak

## Textured finishes

### **TEXTURED FINISHES**

### Textured finishes



Alabama walnut



Heat-treated oak



Quarzo



Avana



Lino