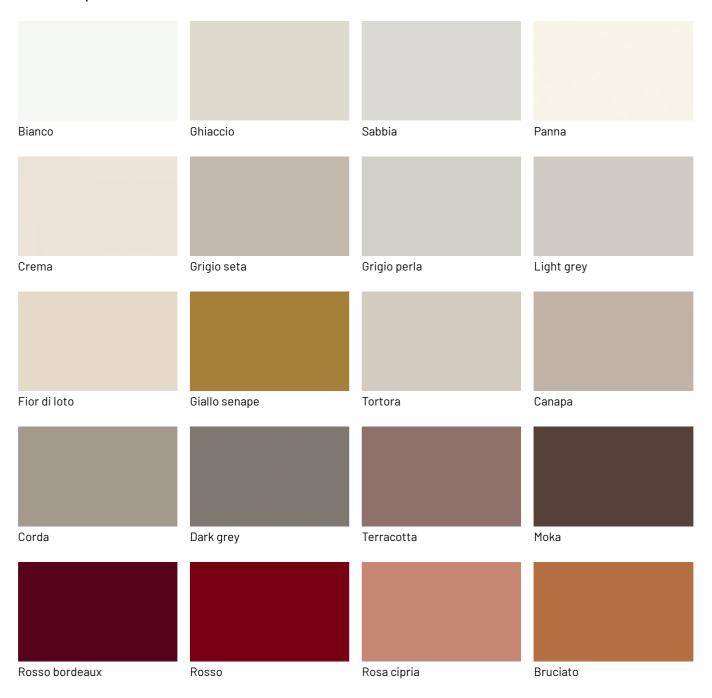

aordinary aesthetic rhythm. This sophisticated texture creates an interplay of light and shadow that gives life to the wardrobe. Every detail has been carefully designed to create a visual experience that does not go unnoticed.





#### UNPARALLELED STYLE COMBINATIONS

For an extraordinary and coordinated design, the Ritmo wardrobe can be combined with the Scena or Glass All walk-in closet, creating unparalleled style combinations for impeccable and functional aesthetics. In this picture Ritmo door in heat-treated oak canneté decoration combined with the Glass All door with black frame and grey transparent glass.



## **FINISHES**

Ritmo hinged door wardrobe in all the finishes of the Dallagnese range of canneté. Discover all the woods!

## Lacquers

## MATT LACQUERS

### Matt lacquers





### Metallic matt lacquers



# Canneté decoration

# **CANNETÉ DECORATION 1**

#### Canneté decoration 1







Oak carbone

## **CANNETÉ DECORATION 2**

#### Canneté decoration 2





Canaletto walnut

Heat-treated oak

## Textured finishes

### **TEXTURED FINISHES**

### Textured finishes



Alabama walnut



Heat-treated oak



Quarzo



Avana



Lino