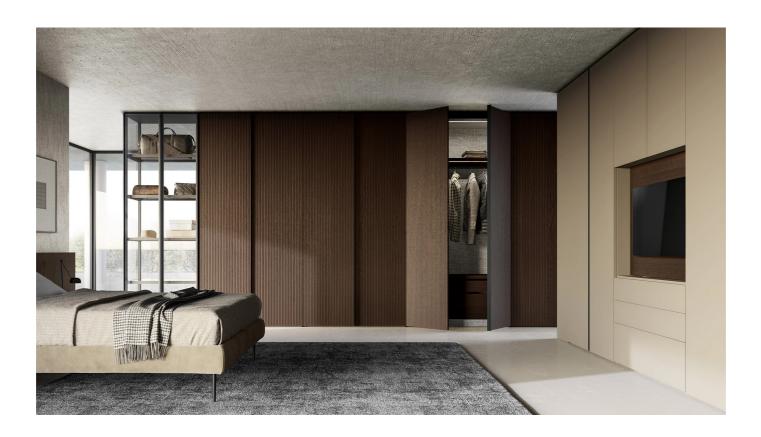

# Ritmo

With a sophisticated interplay of light and shadow, interrupted only by the full-height metal profile that acts as an elegant handle, the Ritmo wardrobe is a statement of strict linearity and refinement in interior design. Ideal to enhance a room and draw attention to itself.

#### CANNETÉ: A DISTINCTIVE DETAIL

What makes Ritmo unique is its canneté texture, which gives the wardrobe an extraordinary aesthetic rhythm. This sophisticated texture creates an interplay of light and shadow that gives life to the wardrobe. Every detail has been carefully designed to create a visual experience that does not go unnoticed.

#### UNPARALLELED STYLE COMBINATIONS

For an extraordinary and coordinated design, the Ritmo wardrobe can be combined with the Scena or Glass All walk-in closet, creating unparalleled style combinations for impeccable and functional aesthetics. In this picture Ritmo door in heat-treated oak canneté decoration combined with the Glass All door with black frame and grey transparent glass.