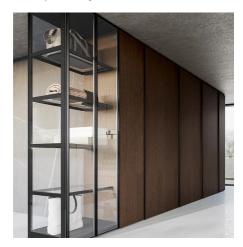

# Ritmo

With a sophisticated interplay of light and shadow, interrupted only by the full-height metal profile that acts as an elegant handle, the Ritmo wardrobe is a statement of strict linearity and refinement in interior design. Ideal to enhance a room and draw attention to itself.

#### CANNETÉ: A DISTINCTIVE DETAIL

What makes Ritmo unique is its canneté texture, which gives the wardrobe an extraordinary aesthetic rhythm. This sophisticated texture creates an interplay of light and shadow that gives life to the wardrobe. Every detail has been carefully designed to create a visual experience that does not go unnoticed.

#### UNPARALLELED STYLE COMBINATIONS

For an extraordinary and coordinated design, the Ritmo wardrobe can be combined with the Scena or Glass All walk-in closet, creating unparalleled style combinations for impeccable and functional aesthetics. In this picture Ritmo door in heat-treated oak canneté decoration combined with the Glass All door with black frame and grey transparent glass.