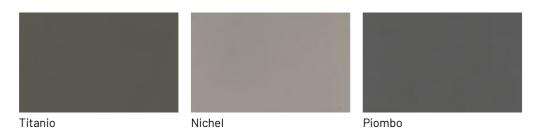

t disappear above the base. The tops are in the various wood, wood-grain or lacquer finishes, or in stoneware.





#### LATERAL GROOVE AS AN OPENING SYSTEM

To achieve the extreme cleanliness of the front of the Lama night storage units, an original opening system has been inserted, which exploits a lateral groove. It is placed on both sides vertically so that fingers can be inserted to open drawers and baskets and is made of lacquered metal, also in a contrasting colour to the colour chosen for the structure.





# **FINISHES**

Choose from the available finishes for the structure and tops of Lama night stands, tall units and tall units. Remember that the opening groove can also be in a contrasting colour.

# Lacquers

### MATT LACQUERS

# Matt lacquers





### Metallic matt lacquers



# **GLOSSY LACQUERS**

# Glossy lacquers





### **UP SURFACES**

Concrete effect lacquers









Perla

Argilla

Grafite

Lava

# Metal effect lacquers









Nichel

Piombo

Titanio

Ossido ottone



Ossido bronzo

# Woods

### **WOODS 1**

#### Woods 1









Natural oak

Oak visone

Oak cenere

Oak castoro



Oak carbone

# **WOODS 2**

### Woods 2





Canaletto walnut

Heat-treated oak

# Stoneware

### **STONEWARE**

#### Matt stoneware









Azalai nero

Jasper moka

Storm grigio

Storm nero





Senda grigio

Pacific bianco

### Glossy stoneware







Noir desir

Calacatta oro

Breche capraia

# Textured finishes

### **TEXTURED FINISHES**

Textured finishes









Heat-treated oak

Avana

Oak carbone

pietra piasentina

# Metals

# **METALS 1**

### Metals 1





B