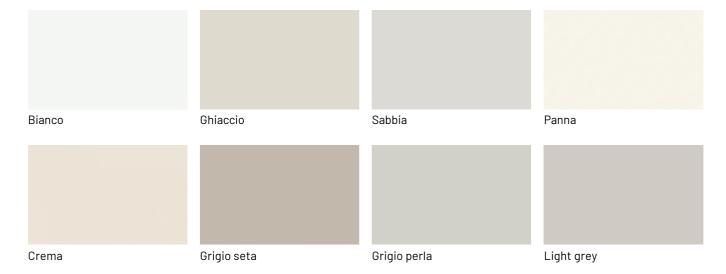

the various wood, wood-grain or lacquer finishes, or in stoneware.





#### LATERAL GROOVE AS AN OPENING SYSTEM

To achieve the extreme cleanliness of the front of the Lama night storage units, an original opening system has been inserted, which exploits a lateral groove. It is placed on both sides vertically so that fingers can be inserted to open drawers and baskets and is made of lacquered metal, also in a contrasting colour to the colour chosen for the structure.





# **FINISHES**

Choose from the available finishes for the structure and tops of Lama night stands, tall units and tall units. Remember that the opening groove can also be in a contrasting colour.

# Lacquers

### MATT LACQUERS

# Matt lacquers





### Metallic matt lacquers



# **GLOSSY LACQUERS**

# Glossy lacquers





### **UP SURFACES**

Concrete effect lacquers









Perla

Argilla

Grafite

Lava

# Metal effect lacquers









Nichel

Piombo

Titanio

Ossido ottone



Ossido bronzo

# Woods

### **WOODS 1**

#### Woods 1









Natural oak

Oak visone

Oak cenere

Oak castoro



Oak carbone

# **WOODS 2**

### Woods 2





Canaletto walnut

Heat-treated oak

# Stoneware

### **STONEWARE**

#### Matt stoneware









Azalai nero

Jasper moka

Storm grigio

Storm nero





Senda grigio

Pacific bianco

### Glossy stoneware







Noir desir

Calacatta oro

Breche capraia

# Textured finishes

### **TEXTURED FINISHES**

Textured finishes









Heat-treated oak

Avana

Oak carbone

pietra piasentina

# Metals

# **METALS 1**

### Metals 1





Black

Titanium

### **METALS 2**

### Metals