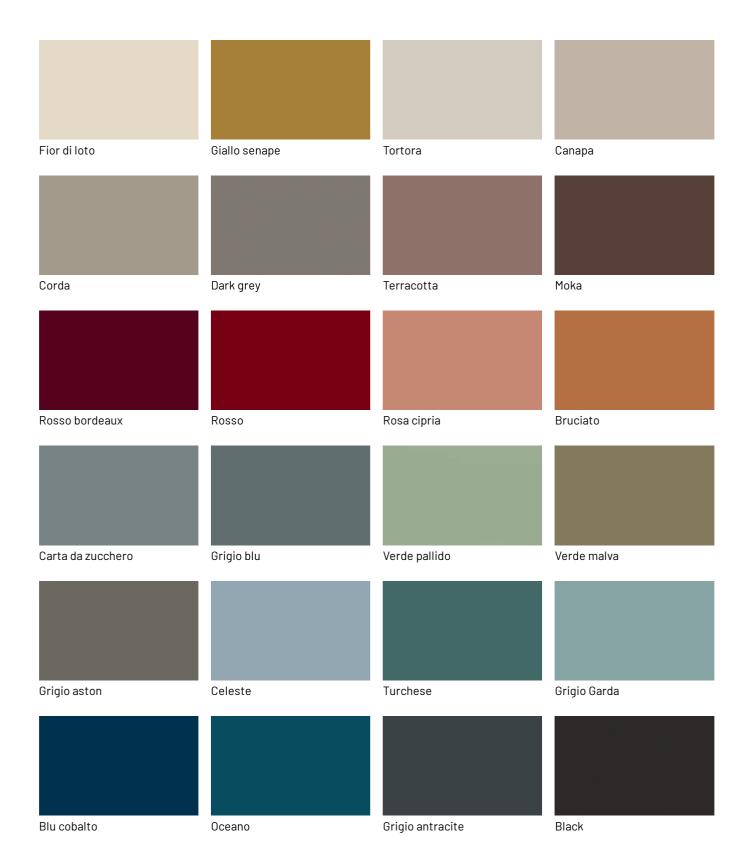

e various wood, wood-grain or lacquer finishes, or in stoneware.





#### LATERAL GROOVE AS AN OPENING SYSTEM

To achieve the extreme cleanliness of the front of the Lama night storage units, an original opening system has been inserted, which exploits a lateral groove. It is placed on both sides vertically so that fingers can be inserted to open drawers and baskets and is made of lacquered metal, also in a contrasting colour to the colour chosen for the structure.





# **FINISHES**

Choose from the available finishes for the structure and tops of Lama night stands, tall units and tall units. Remember that the opening groove can also be in a contrasting colour.

# Lacquers

### MATT LACQUERS

# Matt lacquers





### Metallic matt lacquers



# **GLOSSY LACQUERS**

# Glossy lacquers





### **UP SURFACES**

Concrete effect lacquers









Perla

Argilla

Grafite

Lava

# Metal effect lacquers









Nichel

Piombo

Titanio

Ossido ottone



Ossido bronzo

# Woods

### **WOODS 1**

#### Woods 1









Natural oak

Oak visone

Oak cenere

Oak castoro



Oak carbone

# **WOODS 2**

### Woods 2





Canaletto walnut

Heat-treated oak

# Stoneware

### **STONEWARE**

#### Matt stoneware









Azalai nero

Jasper moka

Storm grigio

Storm nero





Senda grigio

Pacific bianco

### Glossy stoneware







Noir desir

Calacatta oro

Breche capraia

# Textured finishes

### **TEXTURED FINISHES**

Textured finishes









Heat-treated oak

Avana

Oak carbone

pietra piasentina

# Metals

# **METALS 1**

### Metals 1





Black

Titanium

### **METALS 2**

### Metals 2