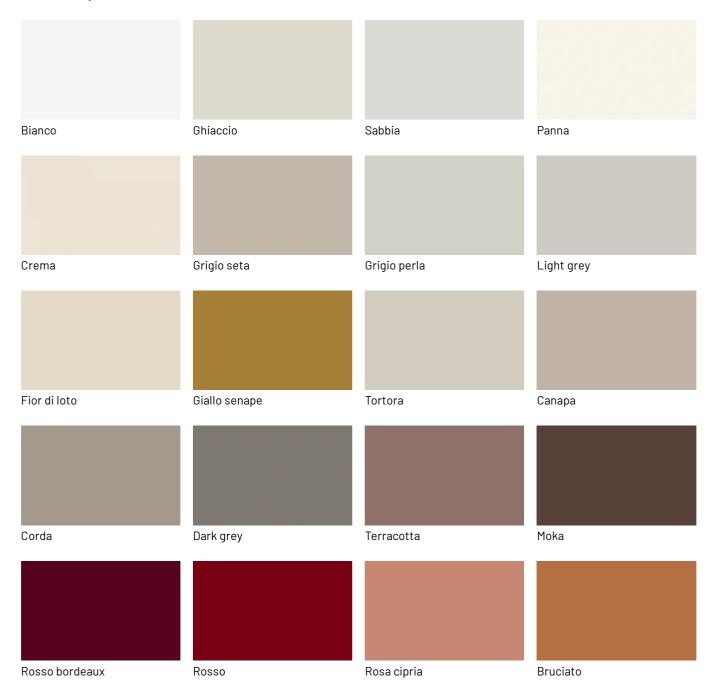

# **FINISHES**

Choose from the available finishes for the structure and tops of Lama night stands, tall units and tall units. Remember that the opening groove can also be in a contrasting colour.

# Lacquers

### MATT LACQUERS

# Matt lacquers

### Metallic matt lacquers