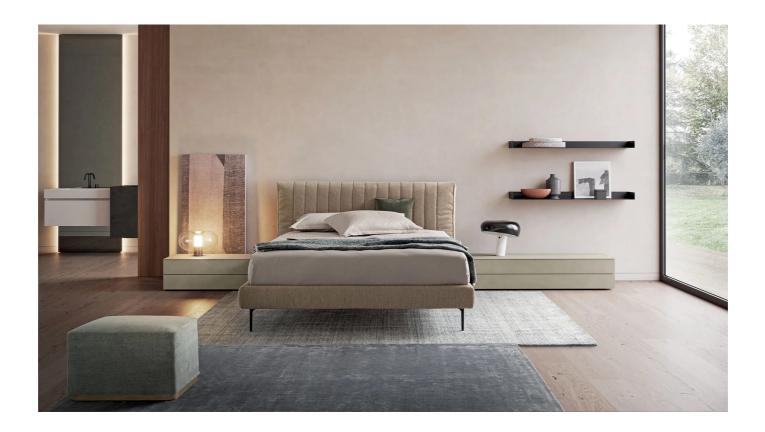

# Lama

Lama night stands, tall units and tall units form a large family, with solutions for every need. Their shape suggests a monolithic effect enhanced by the top in refined stoneware and wood finishes and by the original opening system: a metal groove profile on both sides.

#### LAMA NIGHT STANDS, DRESSERS AND TALL UNITS

This family of night stands, tall units and tall units is quite extensive. Their minimalist design offers a full frontal view of the drawer, which has no storage frame and is apparently resting on the floor without feet. In reality, the feet disappear above the base. The tops are in the various wood, wood-grain or lacquer finishes, or in stoneware.

#### LATERAL GROOVE AS AN OPENING SYSTEM

To achieve the extreme cleanliness of the front of the Lama night storage units, an original opening system has been inserted, which exploits a lateral groove. It is placed on both sides vertically so that fingers can be inserted to open drawers and baskets and is made of lacquered metal, also in a contrasting colour to the colour chosen for the structure.