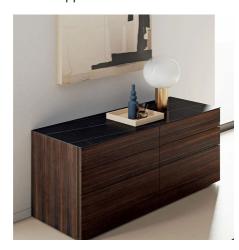

#### LAMA NIGHT STANDS, DRESSERS AND TALL UNITS

This family of night stands, tall units and tall units is quite extensive. Their minimalist design offers a full frontal view of the drawer, which has no storage frame and is apparently resting on the floor without feet. In reality, the feet disappear above the base. The tops are in the various wood, wood-grain or lacquer finishes, or in stoneware.

# **FINISHES**

Choose from the available finishes for the structure and tops of Lama night stands, tall units and tall units. Remember that the opening groove can also be in a contrasting colour.