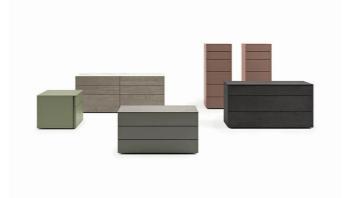

# Lama

Lama night stands, tall units and tall units form a large family, with solutions for every need. Their shape suggests a monolithic effect enhanced by the top in refined stoneware and wood finishes and by the original opening system: a metal groove profile on both sides.

#### LAMA NIGHT STANDS, DRESSERS AND TALL UNITS

This family of night stands, tall units and tall units is quite extensive. Their minimalist design offers a full frontal view of the drawer, which has no storage frame and is apparently resting on the floor without feet. In reality, the feet disappear above the base. The tops are in the various wood, wood-grain or lacquer finishes, or in stoneware.

#### LATERAL GROOVE AS AN OPENING SYSTEM

To achieve the extreme cleanliness of the front of the Lama night storage units, an original opening system has been inserted, which exploits a lateral groove. It is placed on both sides vertically so that fingers can be inserted to open drawers and baskets and is made of lacquered metal, also in a contrasting colour to the colour chosen for the structure.