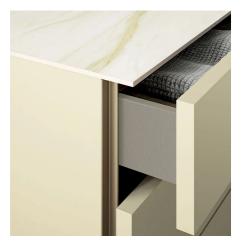

#### LAMA NIGHT STANDS, DRESSERS AND TALL UNITS

This family of night stands, tall units and tall units is quite extensive. Their minimalist design offers a full frontal view of the drawer, which has no storage frame and is apparently resting on the floor without feet. In reality, the feet disappear above the base. The tops are in the various wood, wood-grain or lacquer finishes, or in stoneware.

#### LATERAL GROOVE AS AN OPENING SYSTEM

To achieve the extreme cleanliness of the front of the Lama night storage units, an original opening system has been inserted, which exploits a lateral groove. It is placed on both sides vertically so that fingers can be inserted to open drawers and baskets and is made of lacquered metal, also in a contrasting colour to the colour chosen for the structure.