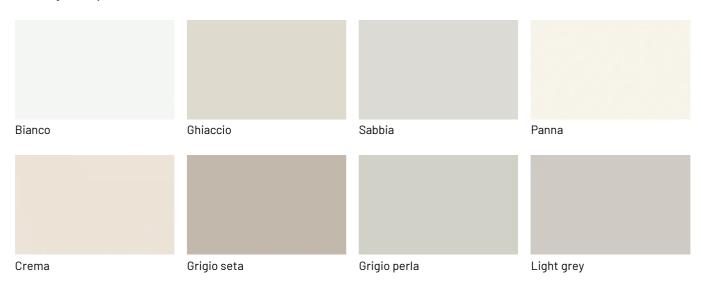

he pictures, the Simply linear door in grigio seta matt lacquered finish is combined with the M03 handle in black metal.



## INTEGRATED TOILET CORNER

Simply can be customised with a toilet corner, turning the bedroom into a multifunctional space. A clever design that incorporates a discreet toilet with mirror and vanity, creating a dedicated place for beauty and personal care routines. The toilet corner is designed to integrate seamlessly with the design of the wardrobe, keeping a coherent and refined aesthetic.



# FINISHES

What character will the handle you choose give to your Simply hinged door wardrobe? Look at all the customisable parts starting with the doors.



#### Product sheet | dallagnese.it



#### Metallic matt lacquers



## **GLOSSY LACQUERS**

## **Glossy lacquers**



#### Product sheet | dallagnese.it

| Fior di loto      | Giallo senape | Tortora          | Canapa       |
|-------------------|---------------|------------------|--------------|
|                   |               |                  |              |
|                   |               |                  |              |
|                   |               |                  |              |
|                   |               |                  |              |
|                   |               |                  |              |
| Corda             | Dark grey     | Terracotta       | Moka         |
|                   |               |                  |              |
|                   |               |                  |              |
|                   |               |