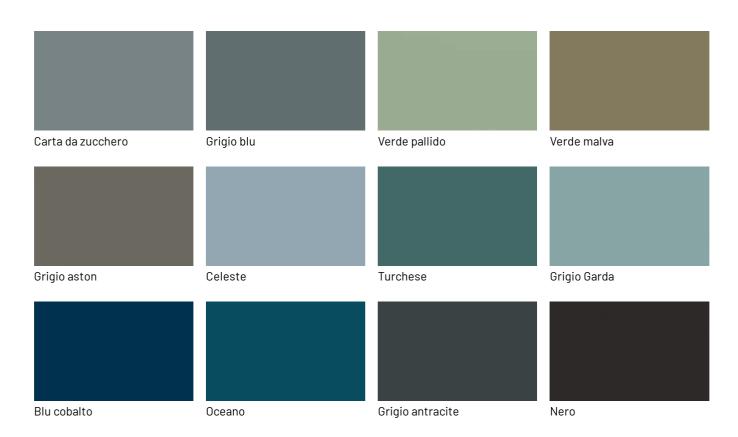

## **GLOSSY LACQUERS**

#### Product sheet | dallagnese.it

| Fior di loto      | Giallo senape | Tortora          | Canapa       |
|-------------------|---------------|------------------|--------------|
|                   |               |                  |              |
|                   |               |                  |              |
|                   |               |                  |              |
|                   |               |                  |              |
|                   |               |                  |              |
| Corda             | Dark grey     | Terracotta       | Moka         |
|                   |               |                  |              |
|                   |               |                  |              |
|                   |               |                  |              |
|                   |               |                  |              |
|                   | <u> </u>      | <b>.</b>         |              |
| Rosso bordeaux    | Rosso         | Rosa cipria      | Bruciato     |
|                   |               |                  |              |
|                   |               |                  |              |
|                   |               |                  |              |
|                   |               |                  |              |
| Carta da zucchero | Grigio blu    | Verde pallido    | Verde malva  |
|                   |               |                  |              |
|                   |               |                  |              |
|                   |               |                  |              |
|                   |               |                  |              |
|                   |               |                  |              |
| Grigio aston      | Celeste       | Turchese         | Grigio Garda |
|                   |               |                  |              |
|                   |               |                  |              |
|                   |               |                  |              |
|                   |               |                  |              |
|                   |               |                  |              |
| Blu cobalto       | Oceano        | Grigio antracite | Black        |