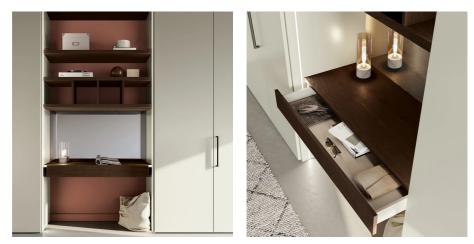

## INTEGRATED TOILET CORNER

Simply can be customised with a toilet corner, turning the bedroom into a multifunctional space. A clever design that incorporates a discreet toilet with mirror and vanity, creating a dedicated place for beauty and personal care routines. The toilet corner is designed to integrate seamlessly with the design of the wardrobe, keeping a coherent and refined aesthetic.