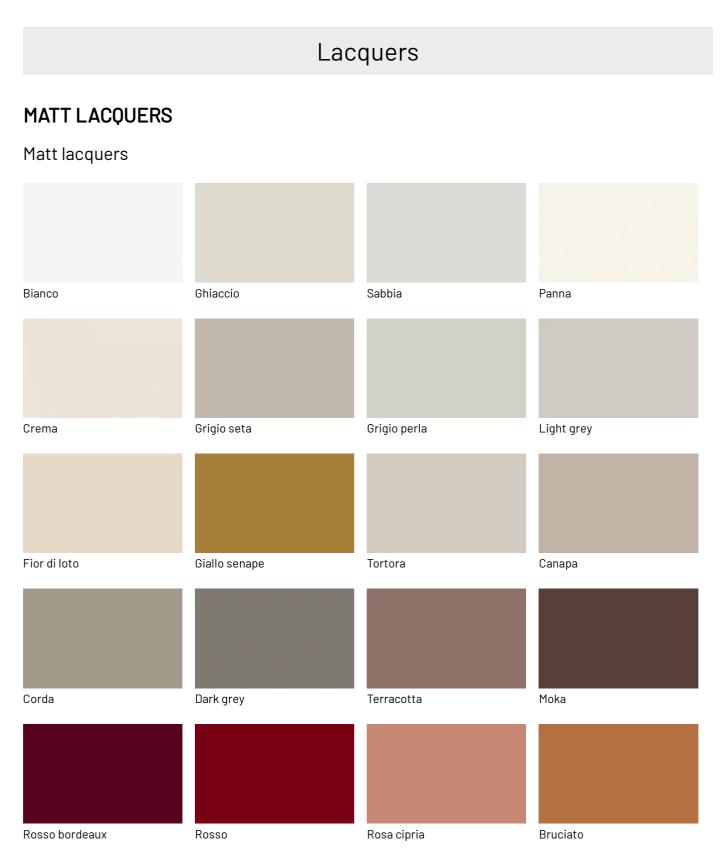

special lacquered with a metal or concrete effect, and the numerous modules, including inside and outside corners. In the pictures, the Simply linear door in grigio seta matt lacquered finish is combined with the M03 handle in black metal.



## INTEGRATED TOILET CORNER

Simply can be customised with a toilet corner, turning the bedroom into a multifunctional space. A clever design that incorporates a discreet toilet with mirror and vanity, creating a dedicated place for beauty and personal care routines. The toilet corner is designed to integrate seamlessly with the design of the wardrobe, keeping a coherent and refined aesthetic.



# FINISHES

What character will the handle you choose give to your Simply hinged door wardrobe? Look at all the customisable parts starting with the doors.



#### Product sheet | dallagnese.it



#### Metallic matt lacquers



## **GLOSSY LACQUERS**

## **Glossy lacquers**



#### Product sheet | dallagnese.it

| Fior di loto      | Giallo senape | Tortora          | Canapa       |
|-------------------|---------------|------------------|--------------|
|                   |               |                  |              |
|                   |               |                  |              |
|                   |               |                  |              |
|                   |               |                  |              |
|                   |               |                  |              |
| Corda             | Dark grey     | Terracotta       | Moka         |
|                   |               |                  |