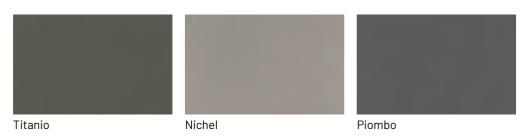

odules, including inside and outside corners. In the pictures, the Simply linear door in grigio seta matt lacquered finish is combined with the M03 handle in black metal.



## INTEGRATED TOILET CORNER

Simply can be customised with a toilet corner, turning the bedroom into a multifunctional space. A clever design that incorporates a discreet toilet with mirror and vanity, creating a dedicated place for beauty and personal care routines. The toilet corner is designed to integrate seamlessly with the design of the wardrobe, keeping a coherent and refined aesthetic.



# FINISHES

What character will the handle you choose give to your Simply hinged door wardrobe? Look at all the customisable parts starting with the doors.



#### Product sheet | dallagnese.it



#### Metallic matt lacquers



## **GLOSSY LACQUERS**

## **Glossy lacquers**



#### Product sheet | dallagnese.it

| Fior di loto      | Giallo senape | Tortora          | Canapa       |
|-------------------|---------------|------------------|--------------|
|                   |               |                  |              |
|                   |               |                  |              |
|                   |               |                  |              |
|                   |               |                  |              |
|                   |               |                  |              |
| Corda             | Dark grey     | Terracotta       | Moka         |
|                   |               |                  |              |
|                   |               |                  |