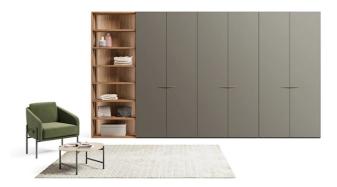

## DECORATIVE HANDLES FOR THE SIMPLY DOOR

The linearity of the Simply hinged door is an opportunity to enhance every available detail: the numerous handles, including key locks, wood and matt, glossy laquered finishes and also special lacquered with a metal or concrete effect, and the numerous modules, including inside and outside corners. In the pictures, the Simply linear door in grigio seta matt lacquered finish is combined with the M03 handle in black metal.