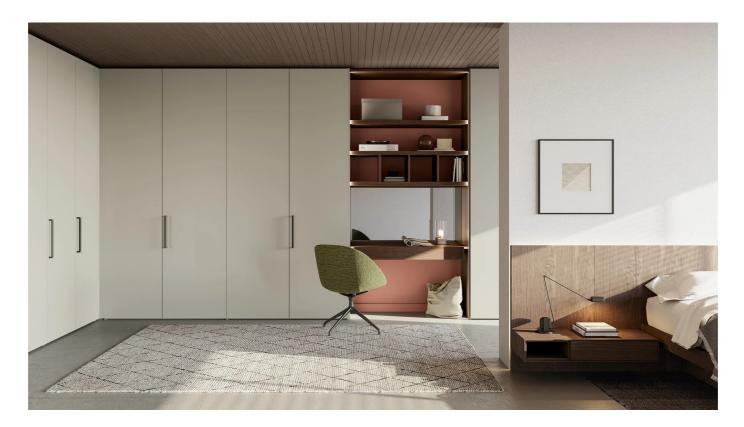

## INTEGRATED TOILET CORNER

Simply can be customised with a toilet corner, turning the bedroom into a multifunctional space. A clever design that incorporates a discreet toilet with mirror and vanity, creating a dedicated place for beauty and personal care routines. The toilet corner is designed to integrate seamlessly with the design of the wardrobe, keeping a coherent and refined aesthetic.