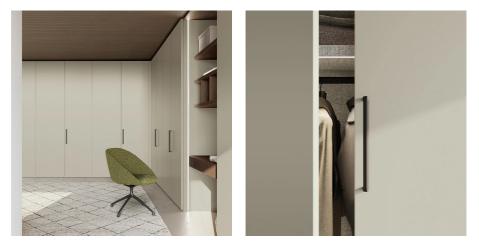

## DECORATIVE HANDLES FOR THE SIMPLY DOOR

The linearity of the Simply hinged door is an opportunity to enhance every available detail: the numerous handles, including key locks, wood and matt, glossy laquered finishes and also special lacquered with a metal or concrete effect, and the numerous modules, including inside and outside corners. In the pictures, the Simply linear door in grigio seta matt lacquered finish is combined with the M03 handle in black metal.