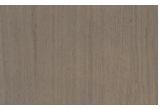

de storage unit rests on one of three available bases and is modular with open elements, drawers or elements closed by one or two doors with push-pull opening. Drawers and elements with doors have fronts in avana textured finish or, upon request, in matt lacquers.





## **FINISHES**

Think about your needs for the Code sideboard or storage unit and unleash your imagination: there are many finishes in the Dallagnese wood range. Discover them here.

## Lacquers

## MATT LACQUERS

## Matt lacquers





## Metallic matt lacquers



## **GLOSSY LACQUERS**

## Glossy lacquers





## **UP SURFACES**

Concrete effect lacquers







Perla

Argilla

Grafite

Lava

## Metal effect lacquers









Nichel

Piombo

Titanio

Ossido ottone



Ossido bronzo

## Wood

## **WOODS 1**

### Woods 1









Natural oak

Visone oak

Cenere oak

Castoro oak



Carbone oak

## **WOODS 2**

### Woods 2





Canaletto walnut

Heat-treated oak

## Textured finishes

## **TEXTURED FINISHES**

### Textured finishes









Heat-treated oak

Avana

Carbone oak

pietra piasentina

## Metals

### **METALS 1**

#### Metals 1







Titanium

Brown

## **METALS 2**

#### Metals 2



Antiqued brass