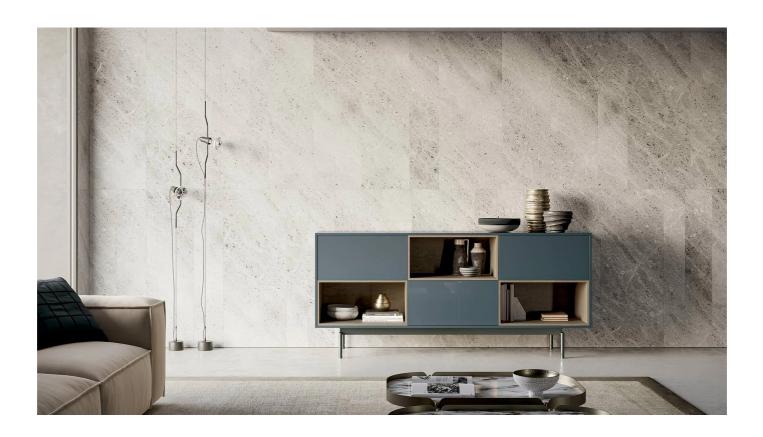

#### MODERN DESIGN SIDEBOARD

Code, sideboard or storage unit, is a real system of elements to customize with modern design. It is made of closed compartments with one or two doors with push-pull opening, open compartments and drawers It consists of an outer shell inside which the desired modules are inserted. The base is then added, which is available in three different versions: the Lama structure, the Tube structure and the feet.

### **CODE STORAGE UNIT**

The Code storage unit rests on one of three available bases and is modular with open elements, drawers or elements closed by one or two doors with push-pull opening. Drawers and elements with doors have fronts in avana textured finish or, upon request, in matt lacquers.