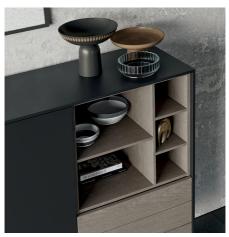

### **CODE STORAGE UNIT**

The Code storage unit rests on one of three available bases and is modular with open elements, drawers or elements closed by one or two doors with push-pull opening. Drawers and elements with doors have fronts in avana textured finish or, upon request, in matt lacquers.