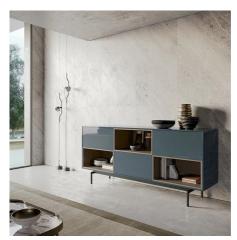

#### MODERN DESIGN SIDEBOARD

Code, sideboard or storage unit, is a real system of elements to customize with modern design. It is made of closed compartments with one or two doors with push-pull opening, open compartments and drawers It consists of an outer shell inside which the desired modules are inserted. The base is then added, which is available in three different versions: the Lama structure, the Tube structure and the feet.

#### MINIMAL COLOURED SIDEBOARD

You can choose the minimal style of the Code sideboard, as well as that of the storage version, in all Dallagnese wood finishes. High-impact and always different are the minimal colored sideboards, for example with bright contrasts, such as charcoal oak wood and mustard yellow glossy lacquer.