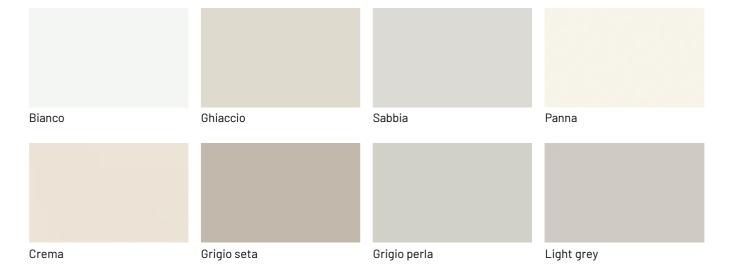

ese wood finishes. High-impact and always different are the minimal colored sideboards, for example with bright contrasts, such as charcoal oak wood and mustard yellow glossy lacquer.



### **CODE STORAGE UNIT**

The Code storage unit rests on one of three available bases and is modular with open elements, drawers or elements closed by one or two doors with push-pull opening. Drawers and elements with doors have fronts in avana textured finish or, upon request, in matt lacquers.





## **FINISHES**

Think about your needs for the Code sideboard or storage unit and unleash your imagination: there are many finishes in the Dallagnese wood range. Discover them here.

## Lacquers

## MATT LACQUERS

## Matt lacquers





## Metallic matt lacquers



## **GLOSSY LACQUERS**

## Glossy lacquers





## **UP SURFACES**

Concrete effect lacquers







Perla

Argilla

Grafite

Lava

## Metal effect lacquers









Nichel

Piombo

Titanio

Ossido ottone



Ossido bronzo

## Wood

## **WOODS 1**

### Woods 1









Natural oak

Visone oak

Cenere oak

Castoro oak



Carbone oak

## **WOODS 2**

### Woods 2





Canaletto walnut

Heat-treated oak

## Textured finishes

## **TEXTURED FINISHES**

### Textured finishes









Heat-treated oak

Avana

Carbone oak

pietra piasentina

## Metals

### **METALS 1**

#### Metals 1







Titanium

Brown

## **METALS 2**

#### Metals 2



Antiqued brass