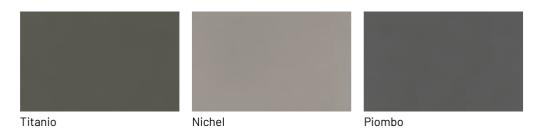

as that of the storage version, in all Dallagnese wood finishes. High-impact and always different are the minimal colored sideboards, for example with bright contrasts, such as charcoal oak wood and mustard yellow glossy lacquer.



### **CODE STORAGE UNIT**

The Code storage unit rests on one of three available bases and is modular with open elements, drawers or elements closed by one or two doors with push-pull opening. Drawers and elements with doors have fronts in avana textured finish or, upon request, in matt lacquers.





## **FINISHES**

Think about your needs for the Code sideboard or storage unit and unleash your imagination: there are many finishes in the Dallagnese wood range. Discover them here.

## Lacquers

## MATT LACQUERS

## Matt lacquers





## Metallic matt lacquers



## **GLOSSY LACQUERS**

## Glossy lacquers





## **UP SURFACES**

Concrete effect lacquers







Perla

Argilla

Grafite

Lava

## Metal effect lacquers









Nichel

Piombo

Titanio

Ossido ottone



Ossido bronzo

## Wood

## **WOODS 1**

### Woods 1









Natural oak

Visone oak

Cenere oak

Castoro oak



Carbone oak

## **WOODS 2**

### Woods 2





Canaletto walnut

Heat-treated oak

## Textured finishes

## **TEXTURED FINISHES**

### Textured finishes









Heat-treated oak

Avana

Carbone oak

pietra piasentina

## Metals

### **METALS 1**

#### Metals 1







Titanium

Brown

## **METALS 2**

#### Metals 2



Antiqued brass