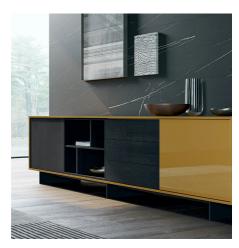

#### MINIMAL COLOURED SIDEBOARD

You can choose the minimal style of the Code sideboard, as well as that of the storage version, in all Dallagnese wood finishes. High-impact and always different are the minimal colored sideboards, for example with bright contrasts, such as charcoal oak wood and mustard yellow glossy lacquer.