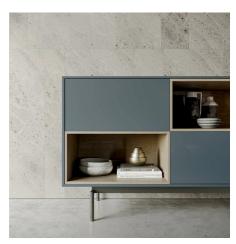

#### MODERN DESIGN SIDEBOARD

Code, sideboard or storage unit, is a real system of elements to customize with modern design. It is made of closed compartments with one or two doors with push-pull opening, open compartments and drawers It consists of an outer shell inside which the desired modules are inserted. The base is then added, which is available in three different versions: the Lama structure, the Tube structure and the feet.

### **CODE STORAGE UNIT**

The Code storage unit rests on one of three available bases and is modular with open elements, drawers or elements closed by one or two doors with push-pull opening. Drawers and elements with doors have fronts in avana textured finish or, upon request, in matt lacquers.