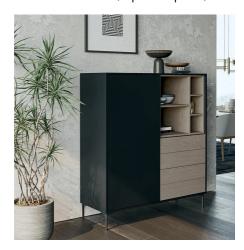

### **CODE STORAGE UNIT**

The Code storage unit rests on one of three available bases and is modular with open elements, drawers or elements closed by one or two doors with push-pull opening. Drawers and elements with doors have fronts in avana textured finish or, upon request, in matt lacquers.