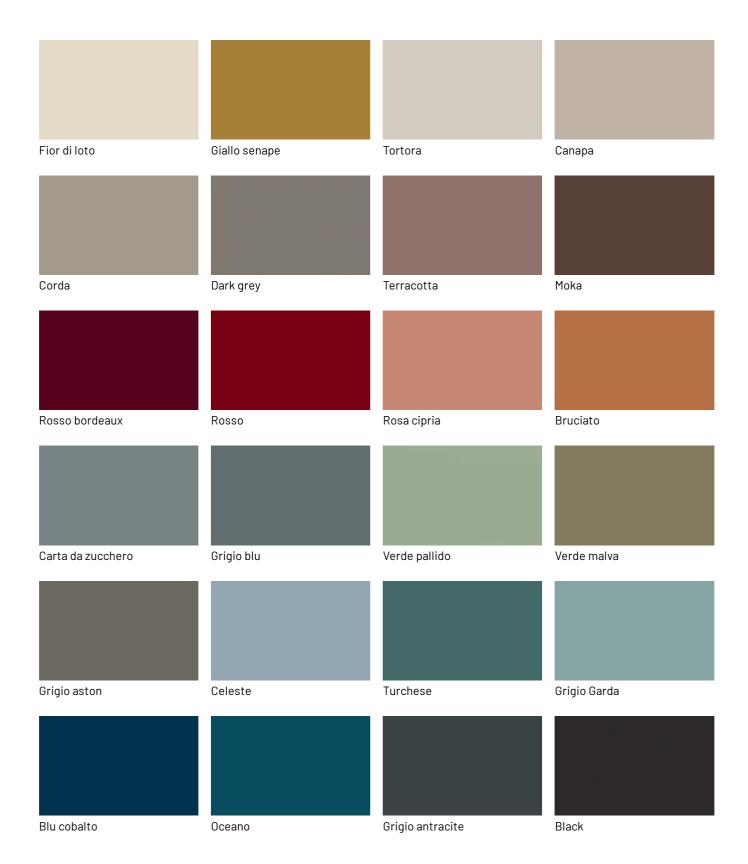

## **FINISHES**

Think about your needs for the Code sideboard or storage unit and unleash your imagination: there are many finishes in the Dallagnese wood range. Discover them here.

#### MINIMAL COLOURED SIDEBOARD

You can choose the minimal style of the Code sideboard, as well as that of the storage version, in all Dallagnese wood finishes. High-impact and always different are the minimal colored sideboards, for example with bright contrasts, such as charcoal oak wood and mustard yellow glossy lacquer.