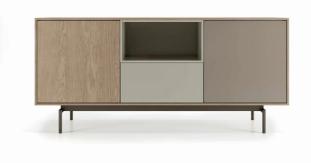

#### MODERN DESIGN SIDEBOARD

Code, sideboard or storage unit, is a real system of elements to customize with modern design. It is made of closed compartments with one or two doors with push-pull opening, open compartments and drawers It consists of an outer shell inside which the desired modules are inserted. The base is then added, which is available in three different versions: the Lama structure, the Tube structure and the feet.

### **CODE STORAGE UNIT**

The Code storage unit rests on one of three available bases and is modular with open elements, drawers or elements closed by one or two doors with push-pull opening. Drawers and elements with doors have fronts in avana textured finish or, upon request, in matt lacquers.