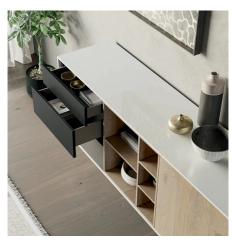

#### MODERN DESIGN SIDEBOARD

Code, sideboard or storage unit, is a real system of elements to customize with modern design. It is made of closed compartments with one or two doors with push-pull opening, open compartments and drawers It consists of an outer shell inside which the desired modules are inserted. The base is then added, which is available in three different versions: the Lama structure, the Tube structure and the feet.

### **CODE STORAGE UNIT**

The Code storage unit rests on one of three available bases and is modular with open elements, drawers or elements closed by one or two doors with push-pull opening. Drawers and elements with doors have fronts in avana textured finish or, upon request, in matt lacquers.