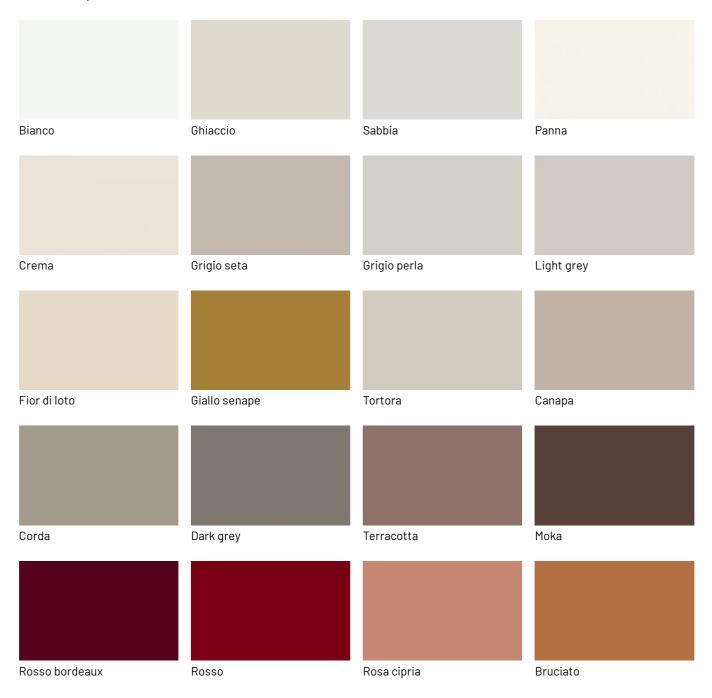

of the Code sideboard, as well as that of the storage version, in all Dallagnese wood finishes. High-impact and always different are the minimal colored sideboards, for example with bright contrasts, such as charcoal oak wood and mustard yellow glossy lacquer.



### **CODE STORAGE UNIT**

The Code storage unit rests on one of three available bases and is modular with open elements, drawers or elements closed by one or two doors with push-pull opening. Drawers and elements with doors have fronts in avana textured finish or, upon request, in matt lacquers.





## **FINISHES**

Think about your needs for the Code sideboard or storage unit and unleash your imagination: there are many finishes in the Dallagnese wood range. Discover them here.

## Lacquers

## MATT LACQUERS

## Matt lacquers





## Metallic matt lacquers



## **GLOSSY LACQUERS**

## Glossy lacquers





## **UP SURFACES**

Concrete effect lacquers







Perla

Argilla

Grafite

Lava

## Metal effect lacquers









Nichel

Piombo

Titanio

Ossido ottone



Ossido bronzo

## Wood

## **WOODS 1**

### Woods 1









Natural oak

Visone oak

Cenere oak

Castoro oak



Carbone oak

## **WOODS 2**

### Woods 2





Canaletto walnut

Heat-treated oak

## Textured finishes

## **TEXTURED FINISHES**

### Textured finishes









Heat-treated oak

Avana

Carbone oak

pietra piasentina

## Metals

### **METALS 1**

#### Metals 1







Titanium

Brown

## **METALS 2**

#### Metals 2



Antiqued brass