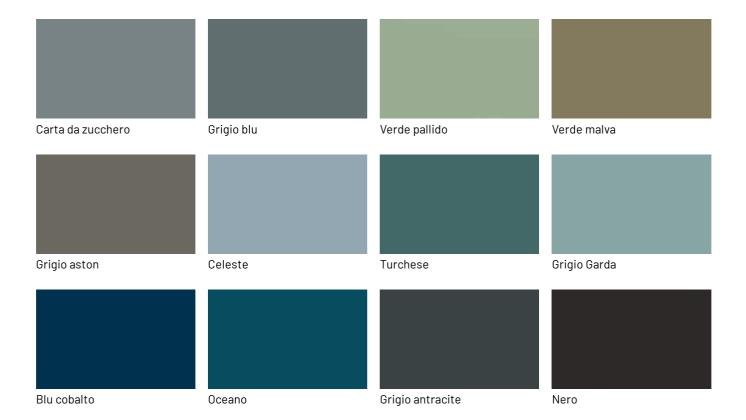

the Code sideboard, as well as that of the storage version, in all Dallagnese wood finishes. High-impact and always different are the minimal colored sideboards, for example with bright contrasts, such as charcoal oak wood and mustard yellow glossy lacquer.



### **CODE STORAGE UNIT**

The Code storage unit rests on one of three available bases and is modular with open elements, drawers or elements closed by one or two doors with push-pull opening. Drawers and elements with doors have fronts in avana textured finish or, upon request, in matt lacquers.





## **FINISHES**

Think about your needs for the Code sideboard or storage unit and unleash your imagination: there are many finishes in the Dallagnese wood range. Discover them here.

## Lacquers

## MATT LACQUERS

## Matt lacquers





## Metallic matt lacquers



## **GLOSSY LACQUERS**

## Glossy lacquers





## **UP SURFACES**

Concrete effect lacquers







Perla

Argilla

Grafite

Lava

## Metal effect lacquers









Nichel

Piombo

Titanio

Ossido ottone



Ossido bronzo

## Wood

## **WOODS 1**

### Woods 1









Natural oak

Visone oak

Cenere oak

Castoro oak



Carbone oak

## **WOODS 2**

### Woods 2





Canaletto walnut

Heat-treated oak

## Textured finishes

## **TEXTURED FINISHES**

### Textured finishes









Heat-treated oak

Avana

Carbone oak

pietra piasentina

## Metals

### **METALS 1**

#### Metals 1







Titanium

Brown

## **METALS 2**

#### Metals 2



Antiqued brass