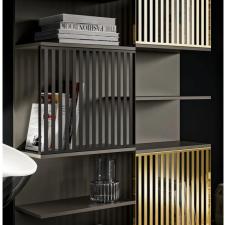

#### DAY SYSTEM WITH BOOKCASE ELEMENTS

The distinctive stackable bookcase elements feature a gridded module in different finishes, here in antique brass or brown, particularly popular in Slim Up home office spaces

In the composition, the suspended base unit in dark grey matt lacquer features baskets with slow-closing full-groove handles

You can request the structure, as well as in glossy and matt lacquers, also in veneer and in special cement or metallic effect finishes. The top is in noir desir stoneware and is available in all Dallagnese options of stoneware, wood and metal.