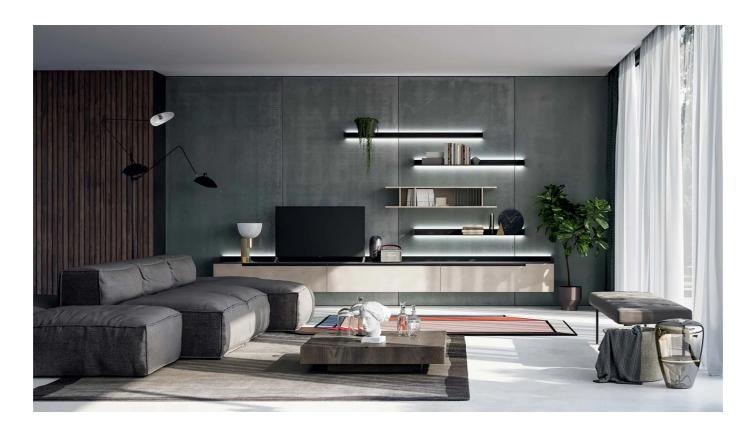

# Slim Up

Slim Up is a versatile wall-mounted day system, based on many different storage units to easily customize your living room, study, home office nook, entry hall or to take advantage of a transitional space according to your needs.

#### DAY SYSTEM: LINEAR DESIGN

Among the many modules available, this configuration of the Slim Up wall-mounted modular system plays on simple and refined linear height development.

The wall-hung base units in taupe matt lacquer have a groove handle to open their practical baskets and are embraced by brown metal sides and tops, backlit with LEDs. The same material and lighting are also used for the shelves between which the wood open wall units with black metal grid fit.

#### LIVING ROOM MODULAR SYSTEM

Slim Up can define a living room even in just a few elements. In the composition, two capacious wall-hung base units with a groove opening and soft-closing mechanism, two brown metal shelves backlit by LEDs, and a display case formed by three side-by-side wall units to elegantly display the objects that fill you with pride or those you want to carefully store.

The modular system of this living room enhances the materials, in a mix of metal, glass, wood, and polished Calacatta gold stoneware for the top of the base units.