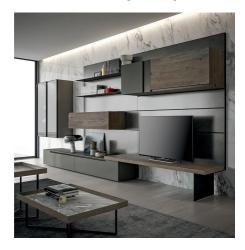

#### DAY SYSTEM WITH EQUIPABLE BACKRESTS

Slim Up has back modules that can be equipped, with the possibility of hanging shelves and open or closed wall units.

In this composition, we present you wall units with hinged and flap doors, combined with floor-standing base units, with baskets from the partial groove opening, a countertop that houses the TV screen and two hanging display cabinets.

The wall unit on the aston gray matt lacquered equipable back has a vertical XL handle in brown metal, which plays contrast to the neighboring materials, ash oak and the back panel with a titanium metallic lacquered effect.