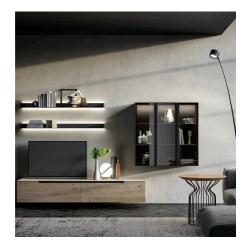

#### DAY SYSTEM: LINEAR DESIGN

Among the many modules available, this configuration of the Slim Up wall-mounted modular system plays on simple and refined linear height development.

The wall-hung base units in taupe matt lacquer have a groove handle to open their practical baskets and are embraced by brown metal sides and tops, backlit with LEDs. The same material and lighting are also used for the shelves between which the wood open wall units with black metal grid fit.

#### LIVING ROOM MODULAR SYSTEM

Slim Up can define a living room even in just a few elements. In the composition, two capacious wall-hung base units with a groove opening and soft-closing mechanism, two brown metal shelves backlit by LEDs, and a display case formed by three side-by-side wall units to elegantly display the objects that fill you with pride or those you want to carefully store.

The modular system of this living room enhances the materials, in a mix of metal, glass, wood, and polished Calacatta gold stoneware for the top of the base units.