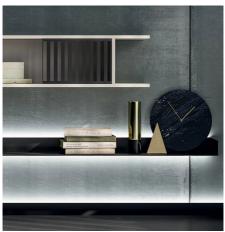

#### DAY SYSTEM WITH BOOKCASE ELEMENTS

The distinctive stackable bookcase elements feature a gridded module in different finishes, here in antique brass or brown, particularly popular in Slim Up home office spaces

In the composition, the suspended base unit in dark grey matt lacquer features baskets with slow-closing full-groove handles

You can request the structure, as well as in glossy and matt lacquers, also in veneer and in special cement or metallic effect finishes. The top is in noir desir stoneware and is available in all Dallagnese options of stoneware, wood and metal.