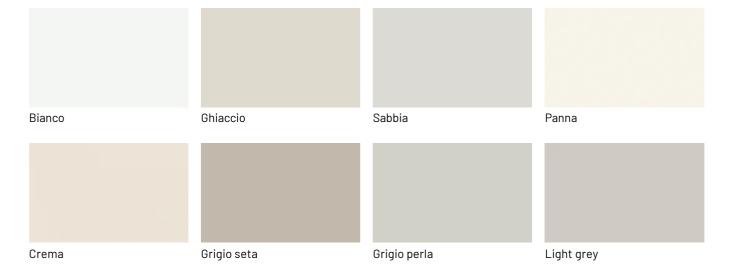

nts feature a gridded module in different finishes, here in antique brass or brown, particularly popular in Slim Up home office spaces

In the composition, the suspended base unit in dark grey matt lacquer features baskets with slow-closing full-groove handles

You can request the structure, as well as in glossy and matt lacquers, also in veneer and in special cement or metallic effect finishes. The top is in noir desir stoneware and is available in all Dallagnese options of stoneware, wood and metal.







### **FINISHES**

Imagine your Slim Up architectural day system solution and discover all the materials and finishes available for the various elements.

# Lacquers

#### MATT LACQUERS

### Matt lacquers





#### Metallic matt lacquers



### **GLOSSY LACQUERS**

### Glossy lacquers





#### **UP SURFACES**

Concrete effect lacquers









Perla

Argilla

Grafite

Lava

### Metal effect lacquers









Nichel

Piombo

Titanio

Ossido ottone



Ossido bronzo

# Woods

#### **WOODS 1**

#### Woods 1









Natural oak

Oak visone

Oak cenere

Oak castoro



Oak carbone

### **WOODS 2**

#### Woods 2





Canaletto walnut

Heat-treated oak

## Stoneware

#### **STONEWARE**

#### Matt stoneware









Azalai nero

Jasper moka

Storm grigio

Storm nero





Senda grigio

Pacific bianco

#### Glossy stoneware







Noir desir

Calacatta oro

Breche capraia

## Glasses

#### TRASPARENT GLASSES

Trasparent glasses



# Mirrors

### **MIRRORS**

#### Mirrors



# Metals

#### **METALS 1**

#### Metals 1



#### **METALS 2**

#### Metals 2



Antiqued brass