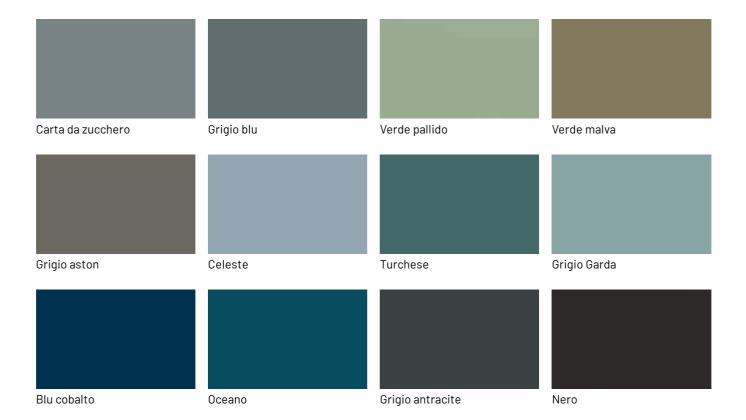

### DAY SYSTEM WITH BOOKCASE ELEMENTS

The distinctive stackable bookcase elements feature a gridded module in different finishes, here in antique brass or brown, particularly popular in Slim Up home office spaces

In the composition, the suspended base unit in dark grey matt lacquer features baskets with slow-closing full-groove handles

You can request the structure, as well as in glossy and matt lacquers, also in veneer and in special cement or metallic effect finishes. The top is in noir desir stoneware and is available in all Dallagnese options of stoneware, wood and metal.







### **FINISHES**

Imagine your Slim Up architectural day system solution and discover all the materials and finishes available for the various elements.

# Lacquers

#### MATT LACQUERS

### Matt lacquers





#### Metallic matt lacquers



### **GLOSSY LACQUERS**

### Glossy lacquers





#### **UP SURFACES**

Concrete effect lacquers









Perla

Argilla

Grafite

Lava

### Metal effect lacquers









Nichel

Piombo

Titanio

Ossido ottone



Ossido bronzo

# Woods

#### **WOODS 1**

#### Woods 1









Natural oak

Oak visone

Oak cenere

Oak castoro



Oak carbone

### **WOODS 2**

#### Woods 2





Canaletto walnut

Heat-treated oak

## Stoneware

#### **STONEWARE**

#### Matt stoneware









Azalai nero

Jasper moka

Storm grigio

Storm nero





Senda grigio

Pacific bianco

#### Glossy stoneware







Noir desir

Calacatta oro

Breche capraia

## Glasses

#### TRASPARENT GLASSES

Trasparent glasses



# Mirrors

### **MIRRORS**

#### Mirrors



# Metals

#### **METALS 1**