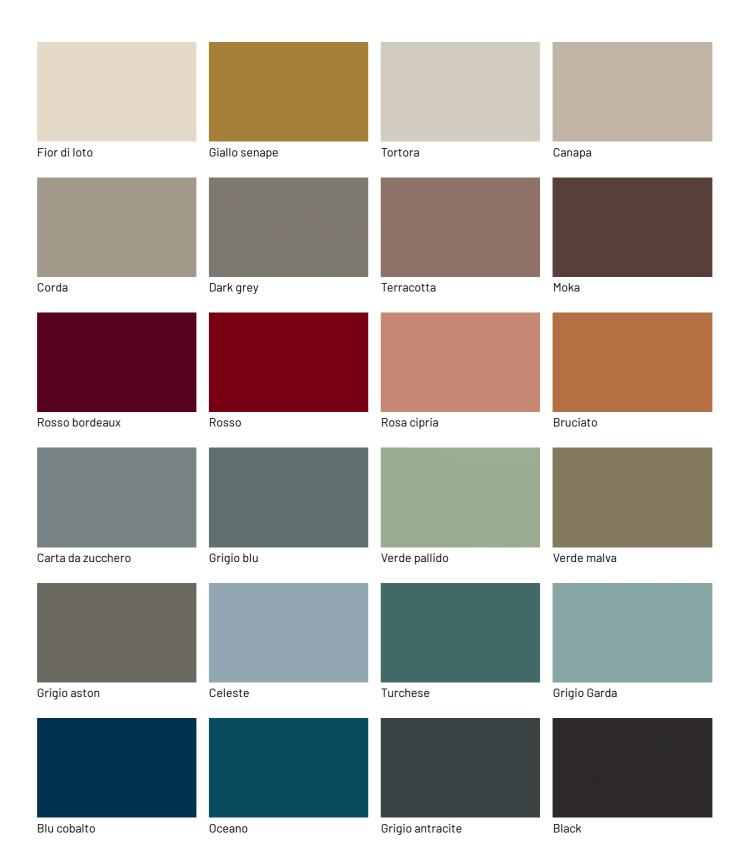

s feature a gridded module in different finishes, here in antique brass or brown, particularly popular in Slim Up home office spaces

In the composition, the suspended base unit in dark grey matt lacquer features baskets with slow-closing full-groove handles

You can request the structure, as well as in glossy and matt lacquers, also in veneer and in special cement or metallic effect finishes. The top is in noir desir stoneware and is available in all Dallagnese options of stoneware, wood and metal.







### **FINISHES**

Imagine your Slim Up architectural day system solution and discover all the materials and finishes available for the various elements.

# Lacquers

#### MATT LACQUERS

### Matt lacquers





#### Metallic matt lacquers



### **GLOSSY LACQUERS**

### Glossy lacquers





#### **UP SURFACES**

Concrete effect lacquers









Perla

Argilla

Grafite

Lava

### Metal effect lacquers









Nichel

Piombo

Titanio

Ossido ottone



Ossido bronzo

# Woods

#### **WOODS 1**

#### Woods 1









Natural oak

Oak visone

Oak cenere

Oak castoro



Oak carbone

### **WOODS 2**

#### Woods 2





Canaletto walnut

Heat-treated oak

## Stoneware

#### **STONEWARE**

#### Matt stoneware









Azalai nero

Jasper moka

Storm grigio

Storm nero





Senda grigio

Pacific bianco

#### Glossy stoneware







Noir desir

Calacatta oro

Breche capraia

## Glasses

#### TRASPARENT GLASSES

Trasparent glasses



# Mirrors

### **MIRRORS**

#### Mirrors



# Metals

#### **METALS 1**

#### Metals 1



#### **METALS 2**

#### Metals 2



Antiqued brass