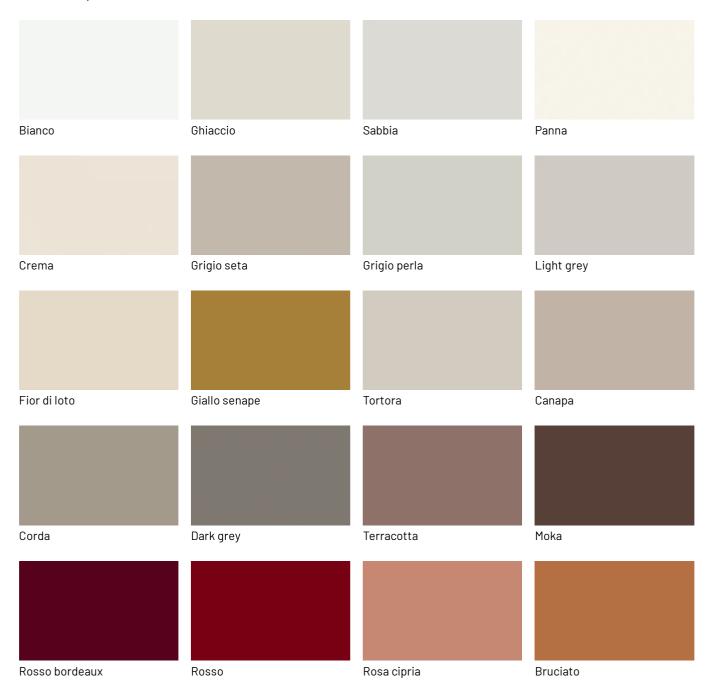

#### DAY SYSTEM WITH BOOKCASE ELEMENTS

The distinctive stackable bookcase elements feature a gridded module in different finishes, here in antique brass or brown, particularly popular in Slim Up home office spaces

In the composition, the suspended base unit in dark grey matt lacquer features baskets with slow-closing full-groove handles

You can request the structure, as well as in glossy and matt lacquers, also in veneer and in special cement or metallic effect finishes. The top is in noir desir stoneware and is available in all Dallagnese options of stoneware, wood and metal.







### **FINISHES**

Imagine your Slim Up architectural day system solution and discover all the materials and finishes available for the various elements.

# Lacquers

#### MATT LACQUERS

### Matt lacquers





#### Metallic matt lacquers



### **GLOSSY LACQUERS**

### Glossy lacquers





#### **UP SURFACES**

Concrete effect lacquers









Perla

Argilla

Grafite

Lava

### Metal effect lacquers









Nichel

Piombo

Titanio

Ossido ottone



Ossido bronzo

# Woods

#### **WOODS 1**

#### Woods 1









Natural oak

Oak visone

Oak cenere

Oak castoro



Oak carbone

### **WOODS 2**

#### Woods 2





Canaletto walnut

Heat-treated oak

## Stoneware

#### **STONEWARE**

#### Matt stoneware









Azalai nero

Jasper moka

Storm grigio

Storm nero





Senda grigio

Pacific bianco

#### Glossy stoneware







Noir desir

Calacatta oro

Breche capraia

## Glasses

#### TRASPARENT GLASSES

Trasparent glasses



# Mirrors

### **MIRRORS**

#### Mirrors



# Metals

#### **METALS 1**