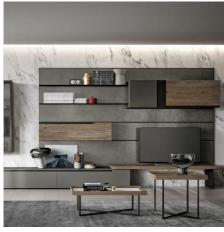

#### DAY SYSTEM: LINEAR DESIGN

Among the many modules available, this configuration of the Slim Up wall-mounted modular system plays on simple and refined linear height development.

The wall-hung base units in taupe matt lacquer have a groove handle to open their practical baskets and are embraced by brown metal sides and tops, backlit with LEDs. The same material and lighting are also used for the shelves between which the wood open wall units with black metal grid fit.

#### LIVING ROOM MODULAR SYSTEM

Slim Up can define a living room even in just a few elements. In the composition, two capacious wall-hung base units with a groove opening and soft-closing mechanism, two brown metal shelves backlit by LEDs, and a display case formed by three side-by-side wall units to elegantly display the objects that fill you with pride or those you want to carefully store.

The modular system of this living room enhances the materials, in a mix of metal, glass, wood, and polished Calacatta gold stoneware for the top of the base units.