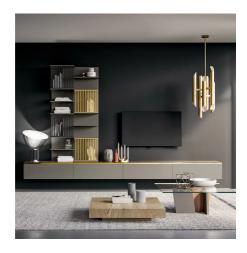

#### DAY SYSTEM WITH EQUIPABLE BACKRESTS

Slim Up has back modules that can be equipped, with the possibility of hanging shelves and open or closed wall units.

In this composition, we present you wall units with hinged and flap doors, combined with floor-standing base units, with baskets from the partial groove opening, a countertop that houses the TV screen and two hanging display cabinets.

The wall unit on the aston gray matt lacquered equipable back has a vertical XL handle in brown metal, which plays contrast to the neighboring materials, ash oak and the back panel with a titanium metallic lacquered effect.