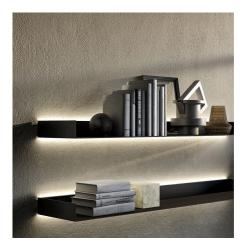

#### LIVING ROOM MODULAR SYSTEM

Slim Up can define a living room even in just a few elements. In the composition, two capacious wall-hung base units with a groove opening and soft-closing mechanism, two brown metal shelves backlit by LEDs, and a display case formed by three side-by-side wall units to elegantly display the objects that fill you with pride or those you want to carefully store.

#### DAY SYSTEM: LINEAR DESIGN

Among the many modules available, this configuration of the Slim Up wall-mounted modular system plays on simple and refined linear height development.

The wall-hung base units in taupe matt lacquer have a groove handle to open their practical baskets and are embraced by brown metal sides and tops, backlit with LEDs. The same material and lighting are also used for the shelves between which the wood open wall units with black metal grid fit.