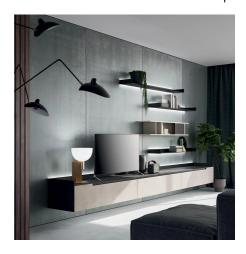

#### DAY SYSTEM: LINEAR DESIGN

Among the many modules available, this configuration of the Slim Up wall-mounted modular system plays on simple and refined linear height development.

The wall-hung base units in taupe matt lacquer have a groove handle to open their practical baskets and are embraced by brown metal sides and tops, backlit with LEDs. The same material and lighting are also used for the shelves between which the wood open wall units with black metal grid fit.

#### LIVING ROOM MODULAR SYSTEM

Slim Up can define a living room even in just a few elements. In the composition, two capacious wall-hung base units with a groove opening and soft-closing mechanism, two brown metal shelves backlit by LEDs, and a display case formed by three side-by-side wall units to elegantly display the objects that fill you with pride or those you want to carefully store.