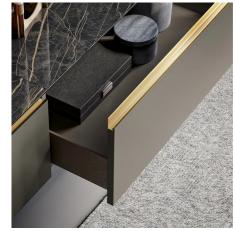

#### DAY SYSTEM WITH EQUIPABLE BACKRESTS

Slim Up has back modules that can be equipped, with the possibility of hanging shelves and open or closed wall units.

In this composition, we present you wall units with hinged and flap doors, combined with floor-standing base units, with baskets from the partial groove opening, a countertop that houses the TV screen and two hanging display cabinets.

The wall unit on the aston gray matt lacquered equipable back has a vertical XL handle in brown metal, which plays contrast to the neighboring materials, ash oak and the back panel with a titanium metallic lacquered effect.