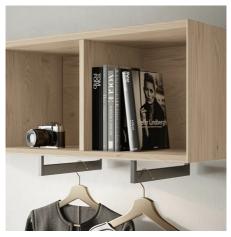

#### FURNITURE WITH A DESIGN COAT HANGER

Sessanta comes with numerous types of designer coat racks: from modern versions of the old-style knobs, now minimalist, clean-cut metal volumes, to coat racks with a shelf in different materials, and to a coat rack inserted into an open wall unit.