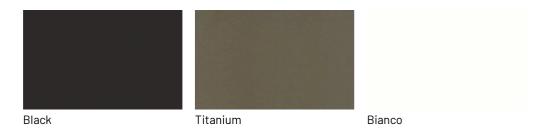

# Metals

### **METALS 1**

Metals 1

#### **METALS 2**

Metals 2

Antiqued brass