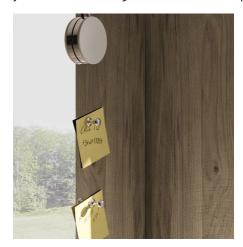

#### ENTRANCE FURNITURE WITH MAGNETIC MIRROR

One of Sessanta's special features is the magnetic mirror with magnet accessories that design an informal yet refined entrance. In addition, a much appreciated reminder function: with the magnet structure, documents that you should not forget or notes with important commitments are always clearly visible.