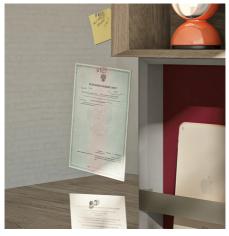

#### ENTRANCE FURNITURE WITH MAGNETIC MIRROR

One of Sessanta's special features is the magnetic mirror with magnet accessories that design an informal yet refined entrance. In addition, a much appreciated reminder function: with the magnet structure, documents that you should not forget or notes with important commitments are always clearly visible.