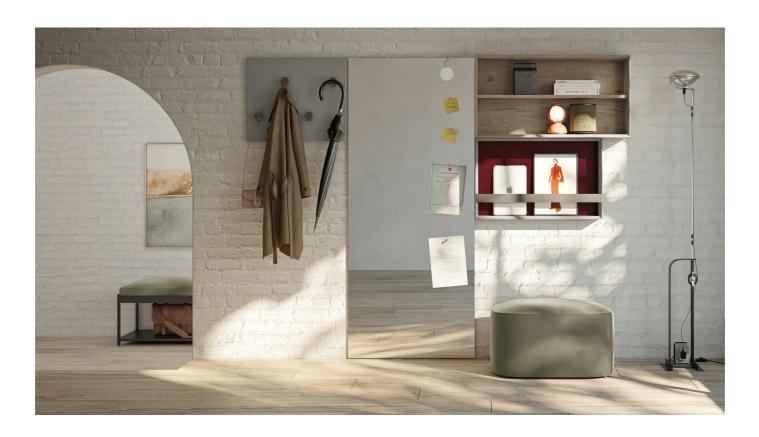

# Sessanta

With a linear entrance furniture such as Sessanta every entrance, hallway or even the smallest space can be elegantly transformed and find its function. There are endless possibilities to customise cosy and functional solutions made up of hanging elements, drawers, mirrors, coat racks and open units.

#### FURNITURE WITH A DESIGN COAT HANGER

Sessanta comes with numerous types of designer coat racks: from modern versions of the old-style knobs, now minimalist, clean-cut metal volumes, to coat racks with a shelf in different materials, and to a coat rack inserted into an open wall unit.

#### ENTRANCE FURNITURE WITH MAGNETIC MIRROR

One of Sessanta's special features is the magnetic mirror with magnet accessories that design an informal yet refined entrance. In addition, a much appreciated reminder function: with the magnet structure, documents that you should not forget or notes with important commitments are always clearly visible.