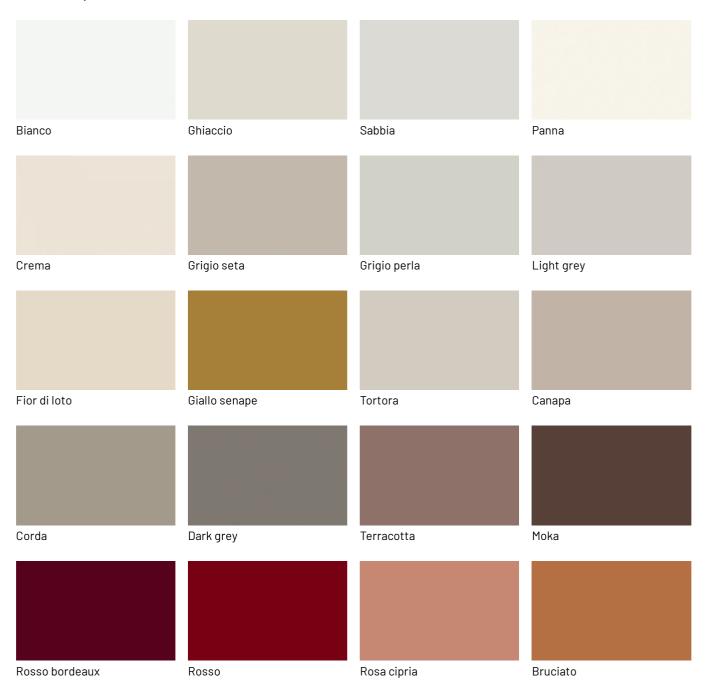

signer coat racks: from modern versions of the old-style knobs, now minimalist, clean-cut metal volumes, to coat racks with a shelf in different materials, and to a coat rack inserted into an open wall unit.







#### ENTRANCE FURNITURE WITH MAGNETIC MIRROR

One of Sessanta's special features is the magnetic mirror with magnet accessories that design an informal yet refined entrance. In addition, a much appreciated reminder function: with the magnet structure, documents that you should not forget or notes with important commitments are always clearly visible.





### **FINISHES**

Sessanta elements can be made in many materials and finishes from the extensive Birex range, all of which are waiting to be discovered. Get to know it now!

# Lacquers

#### MATT LACQUERS

#### Matt lacquers





#### Metallic matt lacquers



### **GLOSSY LACQUERS**

#### Glossy lacquers





#### **UP SURFACES**

Concrete effect lacquers









Perla

Argilla

Grafite

Lava

#### Metal effect lacquers









Nichel

Piombo

Titanio

Ossido ottone



Ossido bronzo

## Textured finishes

#### **TEXTURED FINISHES**

#### Textured finishes









Bianco



malta tortora

Mirrors

### **MIRRORS**

Mirrors



Mirror

# Metals

### **METALS 1**

Metals 1



#### **METALS 2**

Metals 2



Antiqued brass