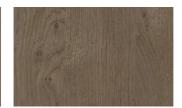

h a slim top that well balances the importance of the base. The shape is rectangular with rounded, almost oval corners, available in different materials and finishes.



#### MASTERTABLE AND WENDY

The oval shape of Mastertable's top makes it easy to pair with softly shaped chairs. Not to be underestimated, however, is the combination with a traditional seat in a linear style such as the Wendy chair.



## FINISHES

The Mastertable table can be customized with various finishes for the wooden, lacquered glass or Stoneware top and also for the metal base.





#### Metallic matt lacquers



#### **UP SURFACES**

#### Concrete effect lacquers











Lava

#### Metal effect lacquers









Nichel

Piombo

Titanio

Ossido ottone



Ossido bronzo

## Woods

### WOODS 1

#### Woods1









Natural oak

Oak visone

Oak cenere

Oak castoro



Oak carbone

### **WOODS 2**

Woods 2



Canaletto walnut



Heat-treated oak

## Stoneware



Matt stoneware



Azalai nero



Jasper moka



Storm grigio



Storm nero



Pacific bianco

#### Glossy stoneware



Noir desir





Breche capraia

## Glasses

### LACQUERED GLASSES

#### Lacquered glasses



| Fior di loto      | Giallo senape | Tortora          | Canapa       |
|-------------------|---------------|------------------|--------------|
|                   |               |                  |              |
|                   |               |                  |              |
|                   |               |                  |              |
|                   |               |                  |              |
|