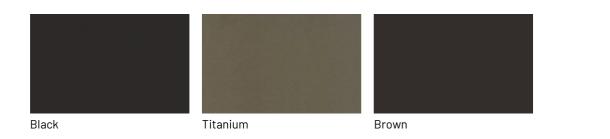

|                  |              |
|                   |               |                  |              |
|                   |               |                  |              |
| Grigio aston      | Celeste       | Turchese         | Grigio Garda |
|                   |               |                  | -            |
|                   |               |                  |              |
|                   |               |                  |              |
|                   |               |                  |              |
|                   |               |                  |              |
| Blu cobalto       | Oceano        | Grigio antracite | Black        |
|                   |               | -                |              |

Metals

## METALS 1

Metals 1



### METALS 2

Metals 2



Antiqued brass