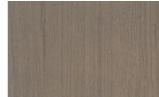

ith a slim top that well balances the importance of the base. The shape is rectangular with rounded, almost oval corners, available in different materials and finishes.



#### MASTERTABLE AND WENDY

The oval shape of Mastertable's top makes it easy to pair with softly shaped chairs. Not to be underestimated, however, is the combination with a traditional seat in a linear style such as the Wendy chair.



## FINISHES

The Mastertable table can be customized with various finishes for the wooden, lacquered glass or Stoneware top and also for the metal base.





#### Metallic matt lacquers



#### **UP SURFACES**

#### Concrete effect lacquers











Lava

#### Metal effect lacquers









Nichel

Piombo

Titanio

Ossido ottone



Ossido bronzo

## Woods

### WOODS 1

#### Woods1









Natural oak

Oak visone

Oak cenere

Oak castoro



Oak carbone

### **WOODS 2**

Woods 2



Canaletto walnut



Heat-treated oak

## Stoneware



Matt stoneware



Azalai nero



Jasper moka



Storm grigio



Storm nero



Pacific bianco

#### Glossy stoneware



Noir desir





Breche capraia

## Glasses

### LACQUERED GLASSES

#### Lacquered glasses



| Fior di loto      | Giallo senape | Tortora          | Canapa       |
|-------------------|---------------|------------------|--------------|
|                   |               |                  |              |
|                   |               |                  |              |
|                   |               |                  |              |
|                   |               |                  |              |
|