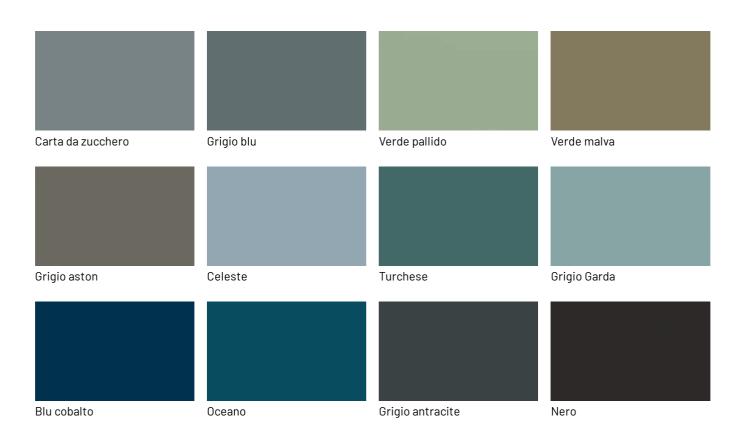

## FINISHES

The Mastertable table can be customized with various finishes for the wooden, lacquered glass or Stoneware top and also for the metal base.

### LACQUERED GLASSES

#### Lacquered glasses

| Fior di loto      | Giallo senape | Tortora          | Canapa       |
|-------------------|---------------|------------------|--------------|
|                   |               |                  |              |
|                   |               |                  |              |
|                   |               |                  |              |
|                   |               |                  |              |
|                   |               |                  |              |
| Corda             | Dark grey     | Terracotta       | Moka         |
|                   |               |                  |              |
|                   |               |                  |              |
|                   |               |                  |              |
|                   |               |                  |              |
|                   |               |                  |              |
| Rosso bordeaux    | Rosso         | Rosa cipria      | Bruciato     |
|                   |               |                  |              |
|                   |               |                  |              |
|                   |               |                  |              |
|                   |               |                  |              |
|                   |               |                  |              |
| Carta da zucchero | Grigio blu    | Verde pallido    | Verde malva  |
|                   | -             |                  |              |
|                   |               |                  |              |
|                   |               |                  |              |
|                   |               |                  |              |
|                   |               |                  |              |
| Grigio aston      | Celeste       | Turchese         | Grigio Garda |
|                   |               |                  | -            |
|                   |               |                  |              |
|                   |               |                  |              |
|                   |               |                  |              |
|                   |               |                  |              |
| Blu cobalto       | Oceano        | Grigio antracite | Black        |
|                   |               | -                |              |