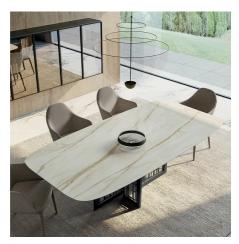

# Tables Mastertable

This is a table with a central metal base composed of a pronounced profile and subtle inner workings. The fixed countertop is available in different materials.

#### THIN TOP

Mastertable is a table with a slim top that well balances the importance of the base. The shape is rectangular with rounded, almost oval corners, available in different materials and finishes.

## FINISHES

The Mastertable table can be customized with various finishes for the wooden, lacquered glass or Stoneware top and also for the metal base.