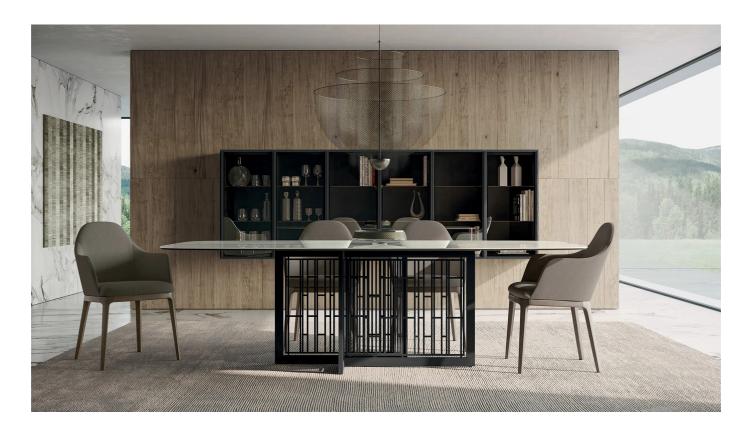

# Tables Mastertable

This is a table with a central metal base composed of a pronounced profile and subtle inner workings. The fixed countertop is available in different materials.

#### METAL BASE

The central base of the Mastertable table is made of metal, actually composed of two independent legs, two Lshaped elements arranged in such a way as to always allow comfortable seating and facilitate movement. The two legs are formed by a prominent frame and subtle inner workings to recall the structure of oriental screens.

#### THIN TOP

Mastertable is a table with a slim top that well balances the importance of the base. The shape is rectangular with rounded, almost oval corners, available in different materials and finishes.

#### MASTERTABLE AND WENDY

The oval shape of Mastertable's top makes it easy to pair with softly shaped chairs. Not to be underestimated, however, is the combination with a traditional seat in a linear style such as the Wendy chair.