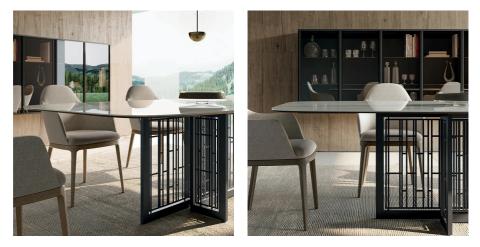

#### METAL BASE

The central base of the Mastertable table is made of metal, actually composed of two independent legs, two Lshaped elements arranged in such a way as to always allow comfortable seating and facilitate movement. The two legs are formed by a prominent frame and subtle inner workings to recall the structure of oriental screens.

#### THIN TOP

Mastertable is a table with a slim top that well balances the importance of the base. The shape is rectangular with rounded, almost oval corners, available in different materials and finishes.

#### MASTERTABLE AND WENDY

The oval shape of Mastertable's top makes it easy to pair with softly shaped chairs. Not to be underestimated, however, is the combination with a traditional seat in a linear style such as the Wendy chair.