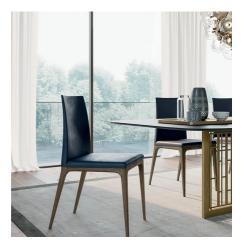

# Tables Mastertable

This is a table with a central metal base composed of a pronounced profile and subtle inner workings. The fixed countertop is available in different materials.

#### THIN TOP

Mastertable is a table with a slim top that well balances the importance of the base. The shape is rectangular with rounded, almost oval corners, available in different materials and finishes.

#### MASTERTABLE AND WENDY

The oval shape of Mastertable's top makes it easy to pair with softly shaped chairs. Not to be underestimated, however, is the combination with a traditional seat in a linear style such as the Wendy chair.