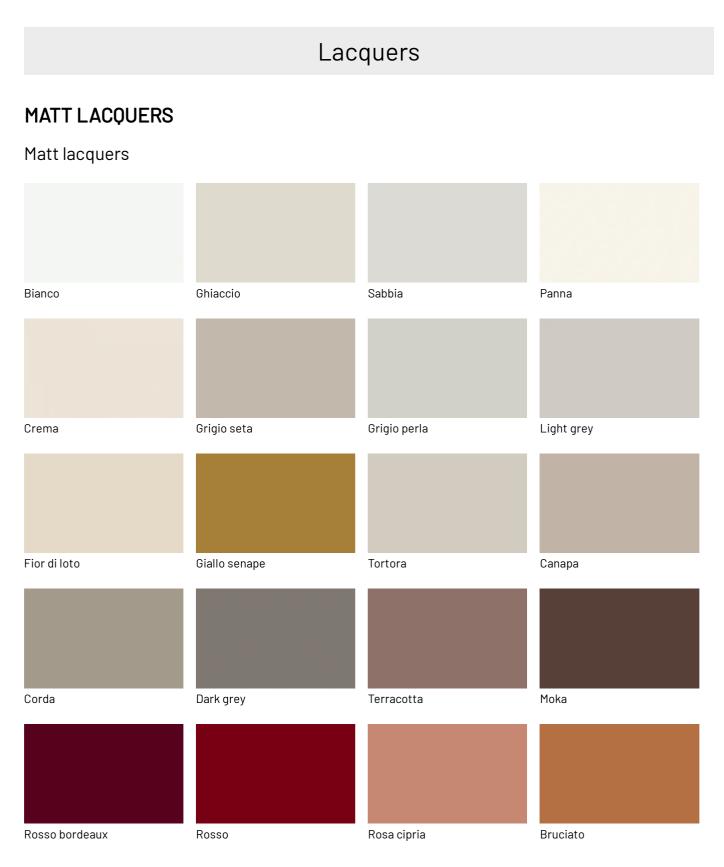

## FINISHES

The Mastertable table can be customized with various finishes for the wooden, lacquered glass or Stoneware top and also for the metal base.

### LACQUERED GLASSES

#### Lacquered glasses

| Fior di loto      | Giallo senape | Tortora          | Canapa       |
|-------------------|---------------|------------------|--------------|
|                   |               |                  |              |
|                   |               |                  |              |
|                   |               |                  |              |
|                   |               |                  |              |
|                   |               |                  |              |
| Corda             | Dark grey     | Terracotta       | Moka         |
|                   |               |                  |              |
|                   |               |                  |              |
|                   |               |                  |              |
|                   |               |                  |              |
|                   |               |                  |              |
| Rosso bordeaux    | Rosso         | Rosa cipria      | Bruciato     |
|                   |               |                  |              |
|                   |               |                  |              |
|                   |               |                  |              |
|                   |               |                  |              |
|                   |               |                  |              |
| Carta da zucchero | Grigio blu    | Verde pallido    | Verde malva  |
|                   | -             |                  |              |
|                   |               |                  |              |
|                   |               |                  |              |
|                   |               |                  |              |
|                   |               |                  |              |
| Grigio aston      | Celeste       | Turchese         | Grigio Garda |
|                   |               |                  | -            |
|                   |               |                  |              |
|                   |               |                  |              |
|                   |               |                  |              |
|                   |               |                  |              |
| Blu cobalto       | Oceano        | Grigio antracite | Black        |
|                   |               | -                |              |