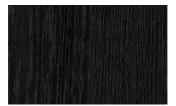

e base. The shape is rectangular with rounded, almost oval corners, available in different materials and finishes.



#### MASTERTABLE AND WENDY

The oval shape of Mastertable's top makes it easy to pair with softly shaped chairs. Not to be underestimated, however, is the combination with a traditional seat in a linear style such as the Wendy chair.



## FINISHES

The Mastertable table can be customized with various finishes for the wooden, lacquered glass or Stoneware top and also for the metal base.





#### Metallic matt lacquers



#### **UP SURFACES**

#### Concrete effect lacquers











Lava

#### Metal effect lacquers









Nichel

Piombo

Titanio

Ossido ottone



Ossido bronzo

## Woods

### WOODS 1

#### Woods1









Natural oak

Oak visone

Oak cenere

Oak castoro



Oak carbone

### **WOODS 2**

Woods 2



Canaletto walnut



Heat-treated oak

## Stoneware



Matt stoneware



Azalai nero



Jasper moka



Storm grigio



Storm nero



Pacific bianco

#### Glossy stoneware



Noir desir





Breche capraia

## Glasses

### LACQUERED GLASSES

#### Lacquered glasses



| Fior di loto      | Giallo senape | Tortora          | Canapa       |
|-------------------|---------------|------------------|--------------|
|                   |               |                  |              |
|                   |               |                  |              |
|                   |               |                  |              |
|                   |               |                  |              |
|                   |               |                  |