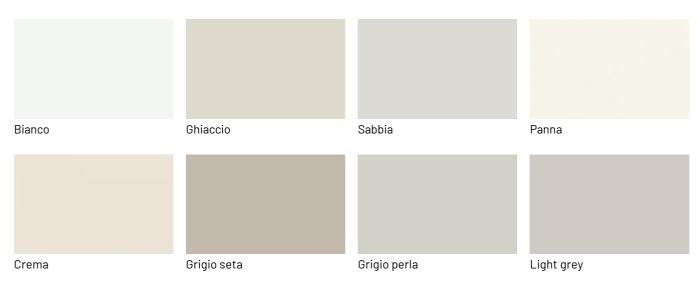

t in a linear style such as the Wendy chair.



## FINISHES

The Mastertable table can be customized with various finishes for the wooden, lacquered glass or Stoneware top and also for the metal base.





#### Metallic matt lacquers



#### **UP SURFACES**

#### Concrete effect lacquers











Lava

#### Metal effect lacquers









Nichel

Piombo

Titanio

Ossido ottone



Ossido bronzo

## Woods

### WOODS 1

#### Woods1









Natural oak

Oak visone

Oak cenere

Oak castoro



Oak carbone

### **WOODS 2**

Woods 2



Canaletto walnut



Heat-treated oak

## Stoneware



Matt stoneware



Azalai nero



Jasper moka



Storm grigio



Storm nero



Pacific bianco

#### Glossy stoneware



Noir desir





Breche capraia

## Glasses

### LACQUERED GLASSES

#### Lacquered glasses



| Fior di loto      | Giallo senape | Tortora          | Canapa       |
|-------------------|---------------|------------------|--------------|
|                   |               |                  |              |
|                   |               |                  |              |
|                   |               |                  |              |
|                   |               |                  |              |
|                   |               |                  |              |
| Corda             | Dark grey     | Terracotta       | Moka         |
|                   |               |                  |              |
|                   |               |                  |              |
|                   |               |                  |              |
|