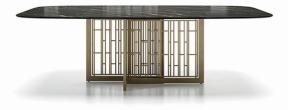

# Tables Mastertable

This is a table with a central metal base composed of a pronounced profile and subtle inner workings. The fixed countertop is available in different materials.

#### METAL BASE

The central base of the Mastertable table is made of metal, actually composed of two independent legs, two Lshaped elements arranged in such a way as to always allow comfortable seating and facilitate movement. The two legs are formed by a prominent frame and subtle inner workings to recall the structure of oriental screens.

#### THIN TOP

Mastertable is a table with a slim top that well balances the importance of the base. The shape is rectangular with rounded, almost oval corners, available in different materials and finishes.