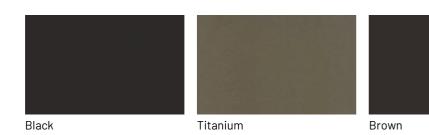

wide variety of finishes to choose from to customize it to your exact needs. Check them out now.

# Lacquers

### MATT LACQUERS

# Matt lacquers





### Metallic matt lacquers



# **UP SURFACES**

# Concrete effect lacquers



#### Metal effect lacquers





Ossido bronzo

# Wood

# **WOODS 1**

#### Woods 1













Natural oak

Visone oak

Cenere oak

Castoro oak



Carbone oak

### **WOODS 2**

#### Woods 2







Heat-treated oak

# Stoneware

### **STONEWARE**

Matt stoneware







Jasper moka



Storm grigio



Storm nero







Pacific bianco

### Glossy stoneware







Noir desir

Calacatta oro

Breche capraia

# Textured finishes

### **TEXTURED FINISHES**

#### Textured finishes







Avana



Carbone oak



pietra piasentina

# Metals

### **METALS 1**

#### Metals 1



# METALS 2

### Metals 2



Antiqued brass