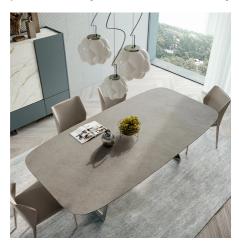

# Radar

Table with metal frame, central tie rods, thin top in different sizes. Radar is the harmony of tension. It intercepts those who seek an agreement between balance and movement.

#### THIN TOP

Radar's slim top is either fixed and rectangular, so as to create a table with an industrial flavor, or with a fixed top that is more oval to aim for a more traditional and elegant style ensemble. In the rectangular veneer version, the perimeter edge can be chosen straight or tilted at  $30^{\circ}$ .