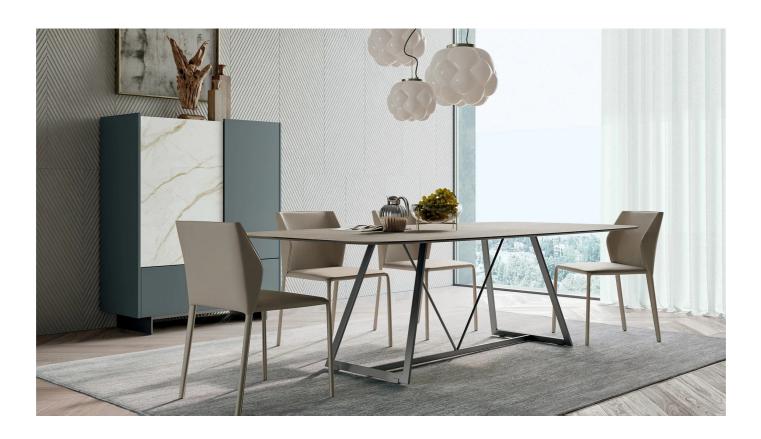

# Radar

Table with metal frame, central tie rods, thin top in different sizes. Radar is the harmony of tension. It intercepts those who seek an agreement between balance and movement.

#### TABLE WITH TIE RODS

Radar is a table with central tie rods attached to the metal base to support its structure, a nod to the lattice structures of engineering designs, grafted onto an homage to the famous medieval "fratino table." Used in convents, it had a thick, narrow and long top supported by legs placed at the ends, connected by a longitudinal crossbar.

#### THIN TOP

Radar's slim top is either fixed and rectangular, so as to create a table with an industrial flavor, or with a fixed top that is more oval to aim for a more traditional and elegant style ensemble. In the rectangular veneer version, the perimeter edge can be chosen straight or tilted at  $30^{\circ}$ .

#### **BALANCE OF STYLES**

The rigorousness of the Radar table goes well with other regular, linear forms, such as the Glass Up storage units for the living room or the Slim Up sideboard and its distinctive ornamental play of horizontal and vertical grooves.