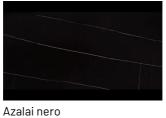

### **STONEWARE**

Matt stoneware

Jasper moka

Storm grigio

Storm nero

Pacific bianco

### Glossy stoneware

Noir desir

Calacatta oro

Breche capraia