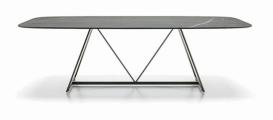

# Radar

Table with metal frame, central tie rods, thin top in different sizes. Radar is the harmony of tension. It intercepts those who seek an agreement between balance and movement.

#### TABLE WITH TIE RODS

Radar is a table with central tie rods attached to the metal base to support its structure, a nod to the lattice structures of engineering designs, grafted onto an homage to the famous medieval "fratino table." Used in convents, it had a thick, narrow and long top supported by legs placed at the ends, connected by a longitudinal crossbar.

#### THIN TOP

Radar's slim top is either fixed and rectangular, so as to create a table with an industrial flavor, or with a fixed top that is more oval to aim for a more traditional and elegant style ensemble. In the rectangular veneer version, the perimeter edge can be chosen straight or tilted at  $30^{\circ}$ .