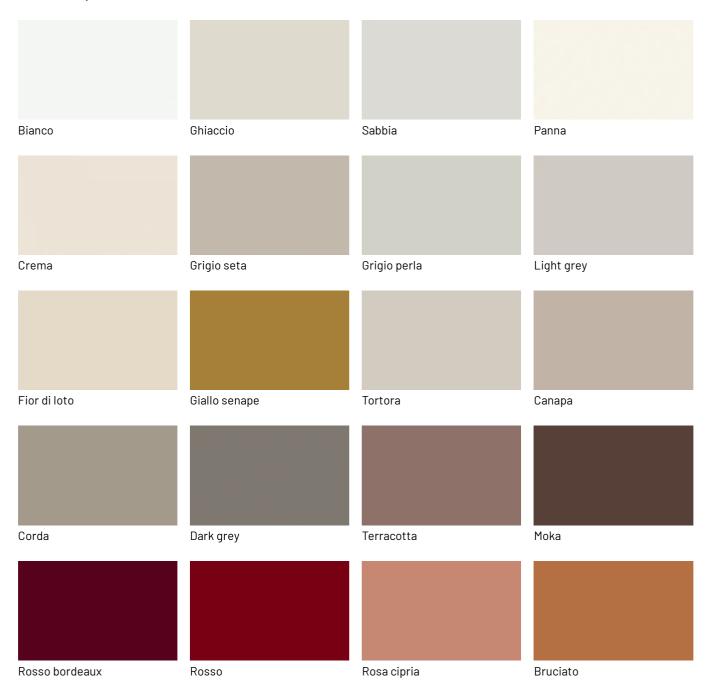

# **FINISHES**

The Radar table offers a wide variety of finishes to choose from to customize it to your exact needs. Check them out now.

# Lacquers

### MATT LACQUERS

# Matt lacquers