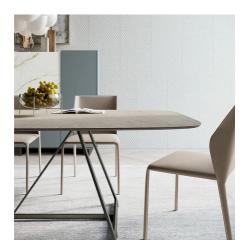

#### THIN TOP

Radar's slim top is either fixed and rectangular, so as to create a table with an industrial flavor, or with a fixed top that is more oval to aim for a more traditional and elegant style ensemble. In the rectangular veneer version, the perimeter edge can be chosen straight or tilted at  $30^{\circ}$ .

#### **BALANCE OF STYLES**

The rigorousness of the Radar table goes well with other regular, linear forms, such as the Glass Up storage units for the living room or the Slim Up sideboard and its distinctive ornamental play of horizontal and vertical grooves.