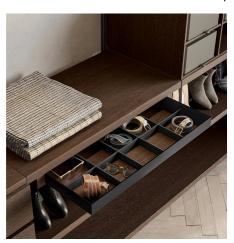

#### ACCESSORIES FOR THE WALK-IN CLOSET

The rack walk-in closet is equipped with many accessories: clothes tubes, shelves, servants, drawers, rasters and shoe racks, tie racks, trouser racks, pull-out trays, lighting kits, wooden hangers and fabric-covered boxes.