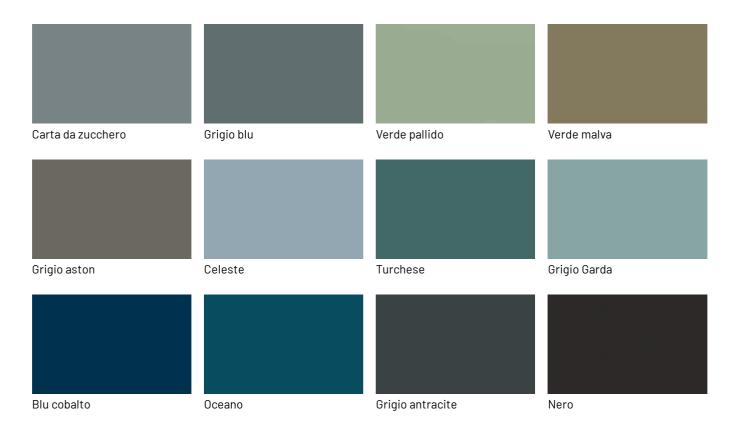

: you can change its appearance whenever you want, in a snap.



#### **BACKLESS WALK-IN CLOSET**

The Easy backless walk-in closet acquires even more character when placed in an alcove or the wall behind it is customised with a colour or wallpaper. Choose to match or contrast with the finishes of the various elements.



#### ACCESSORIES FOR THE WALK-IN CLOSET

The rack walk-in closet is equipped with many accessories: clothes tubes, shelves, servants, drawers, rasters and shoe racks, tie racks, trouser racks, pull-out trays, lighting kits, wooden hangers and fabric-covered boxes.



## **FINISHES**

Imagine your Easy walk-in closet: the finishes, the accessories, the structure. Find out now how to dress it for a custom-made furniture.

# Lacquers

#### MATT LACQUERS

## Matt lacquers





#### Metallic matt lacquers



# Textured finishes

## **TEXTURED FINISHES**

#### Textured finishes





Lino

# Metals

# **METALS 1**

## Metals 1



Black