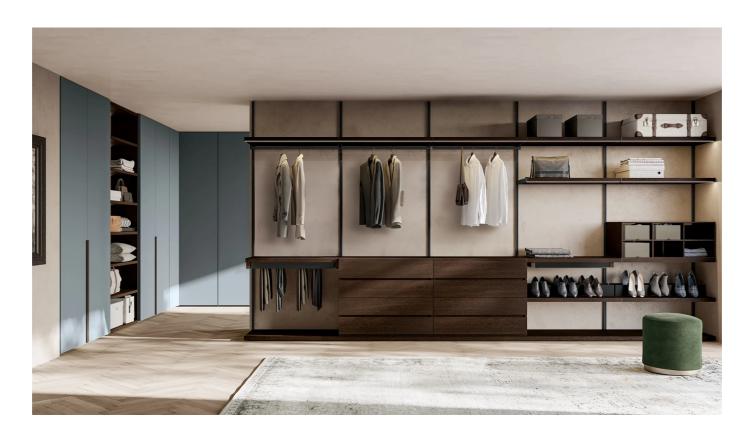

# Easy

Easy is the custom-made, functional, practical and frameless walk-in closet. Based on a rack system without backrests, you can equip it as desired with various accessories. It is ideal suited for a young taste, always on the move: you can change its appearance whenever you want, in a snap.

#### **BACKLESS WALK-IN CLOSET**

The Easy backless walk-in closet acquires even more character when placed in an alcove or the wall behind it is customised with a colour or wallpaper. Choose to match or contrast with the finishes of the various elements.

#### ACCESSORIES FOR THE WALK-IN CLOSET

The rack walk-in closet is equipped with many accessories: clothes tubes, shelves, servants, drawers, rasters and shoe racks, tie racks, trouser racks, pull-out trays, lighting kits, wooden hangers and fabric-covered boxes.