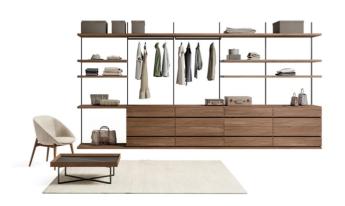

# Easy

Easy is the custom-made, functional, practical and frameless walk-in closet. Based on a rack system without backrests, you can equip it as desired with various accessories. It is ideal suited for a young taste, always on the move: you can change its appearance whenever you want, in a snap.

#### ACCESSORIES FOR THE WALK-IN CLOSET

The rack walk-in closet is equipped with many accessories: clothes tubes, shelves, servants, drawers, rasters and shoe racks, tie racks, trouser racks, pull-out trays, lighting kits, wooden hangers and fabric-covered boxes.