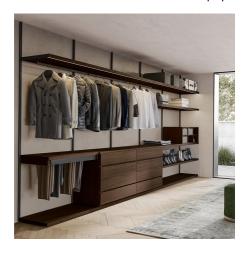

# Easy

Easy is the custom-made, functional, practical and frameless walk-in closet. Based on a rack system without backrests, you can equip it as desired with various accessories. It is ideal suited for a young taste, always on the move: you can change its appearance whenever you want, in a snap.

#### ACCESSORIES FOR THE WALK-IN CLOSET

The rack walk-in closet is equipped with many accessories: clothes tubes, shelves, servants, drawers, rasters and shoe racks, tie racks, trouser racks, pull-out trays, lighting kits, wooden hangers and fabric-covered boxes.