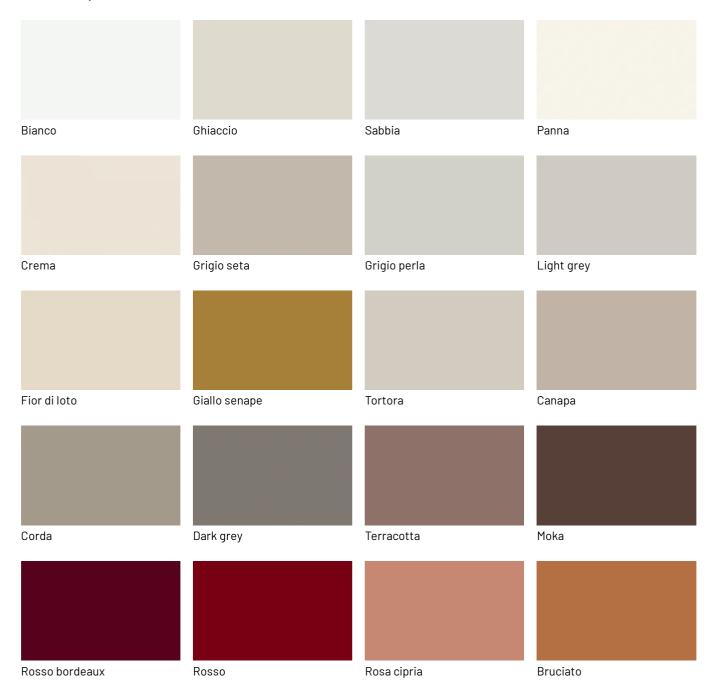

ve: you can change its appearance whenever you want, in a snap.



#### **BACKLESS WALK-IN CLOSET**

The Easy backless walk-in closet acquires even more character when placed in an alcove or the wall behind it is customised with a colour or wallpaper. Choose to match or contrast with the finishes of the various elements.



#### ACCESSORIES FOR THE WALK-IN CLOSET

The rack walk-in closet is equipped with many accessories: clothes tubes, shelves, servants, drawers, rasters and shoe racks, tie racks, trouser racks, pull-out trays, lighting kits, wooden hangers and fabric-covered boxes.



## **FINISHES**

Imagine your Easy walk-in closet: the finishes, the accessories, the structure. Find out now how to dress it for a custom-made furniture.

# Lacquers

#### MATT LACQUERS

## Matt lacquers





#### Metallic matt lacquers



# Textured finishes

## **TEXTURED FINISHES**

#### Textured finishes





Lino

# Metals

# **METALS 1**

## Metals 1



Black