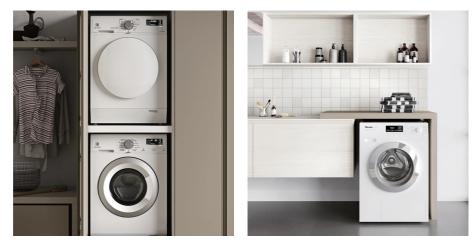

### LAUNDRY FURNITURE WITH WASHING MACHINE

The vast modularity of Idrobox laundry system enables the most various and customised solutions. For example, it allows the appliances to be left visible, perhaps placed in a structure so that everything is at hand, or set on the floor with a convenient washing machine worktop above. For those who want a solution with more refined aesthetics, on the other hand, we recommend a retractable washer and dryer rack module. It optimises space, makes it practical and appears tidier and more spacious.