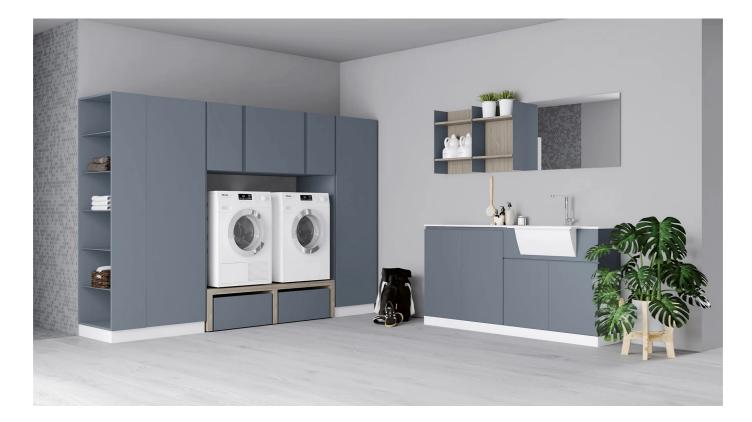

# Idrobox

Idrobox is the equipped laundry furniture that interprets the most diverse daily needs, from a small storeroom to a bathroom, to a true domestic laundry. Versatile in its vast modularity, it offers innumerable interior fittings to leave the outside with a perfectly functional order and clean aesthetics.

### LAUNDRY FURNITURE WITH WASHING MACHINE

The vast modularity of Idrobox laundry system enables the most various and customised solutions. For example, it allows the appliances to be left visible, perhaps placed in a structure so that everything is at hand, or set on the floor with a convenient washing machine worktop above. For those who want a solution with more refined aesthetics, on the other hand, we recommend a retractable washer and dryer rack module. It optimises space, makes it practical and appears tidier and more spacious.