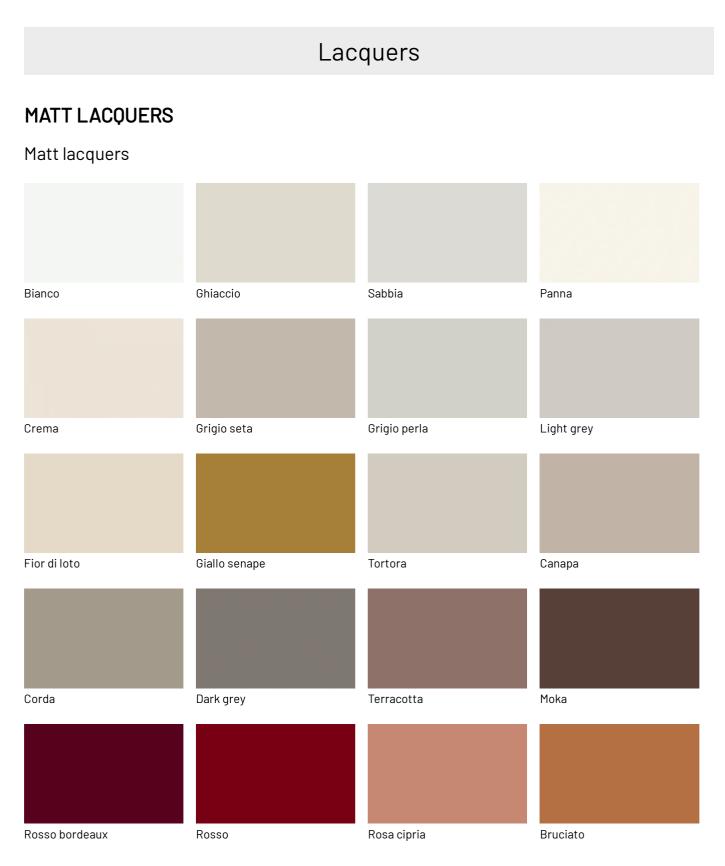

# FINISHES

Choose from a variety of available door options, matte lacquer, essence, transparent glass, fabric effect glass or mirror, and match your style.

#### Metallic matt lacquers