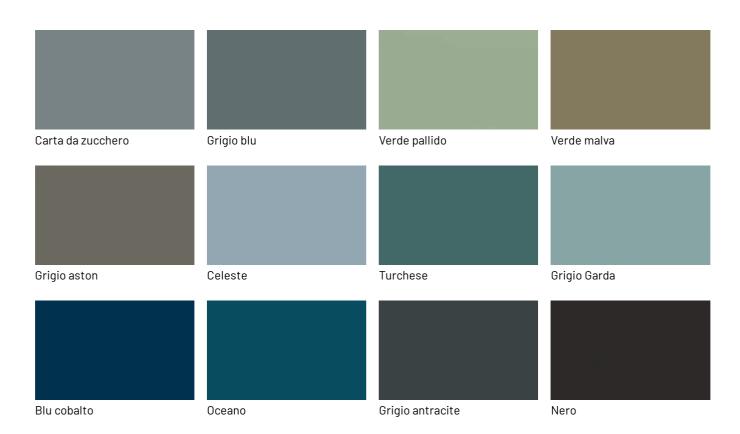

ELEGANCE

Interior LED lighting plays a crucial role to enhance the aesthetics of the Glass Up wardrobe: a way to create atmosphere and give personality to the space. The diffuse and uniform light highlights every detail of its interior, bringing out colours, fabrics and textures.



#### THE HEART OF THE ROOM

The island that complements wardrobes and walk-in wardrobes is the beating heart of the cloakroom. It stands proudly in the centre of the space, serving as a visual and functional focal point. It can be fitted with wooden or glass drawers and shelves and can be combined with the bench.



# FINISHES

Choose from a variety of available door options, matte lacquer, essence, transparent glass, fabric effect glass or mirror, and match your style.



#### Product sheet | dallagnese.it



#### Metallic matt lacquers



# WOODS 1

#### Woods1

Natural oak



Oak visone





Oak castoro



Oak carbone

## **WOODS 2**

Woods 2



Canaletto walnut

Heat-treated oak



Glasses

## **TRASPARENT GLASSES**

Trasparent glasses



Grey transparent

Bronze transparent



Grey fabric effect



# Textured finishes

## **TEXTURED FINISHES**

#### Textured finishes







Heat-treated oak







Lino

# Mirrors

# MIRRORS

#### Mirrors





Mirror

Smoke mirror



Bronze mirror

# Metals

## METALS 1

Metals 1



Black