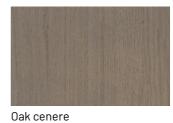

he Glass Up wardrobe: a way to create atmosphere and give personality to the space. The diffuse and uniform light highlights every detail of its interior, bringing out colours, fabrics and textures.



#### THE HEART OF THE ROOM

The island that complements wardrobes and walk-in wardrobes is the beating heart of the cloakroom. It stands proudly in the centre of the space, serving as a visual and functional focal point. It can be fitted with wooden or glass drawers and shelves and can be combined with the bench.



# FINISHES

Choose from a variety of available door options, matte lacquer, essence, transparent glass, fabric effect glass or mirror, and match your style.



#### Product sheet | dallagnese.it



#### Metallic matt lacquers



# WOODS 1

#### Woods1

Natural oak



Oak visone





Oak castoro



Oak carbone

## **WOODS 2**

Woods 2



Canaletto walnut

Heat-treated oak



Glasses

## **TRASPARENT GLASSES**

Trasparent glasses



Grey transparent

Bronze transparent



Grey fabric effect



# Textured finishes

## **TEXTURED FINISHES**

#### Textured finishes







Heat-treated oak







Lino

# Mirrors

# MIRRORS

#### Mirrors





Mirror

Smoke mirror



Bronze mirror

# Metals

## METALS 1

Metals 1



Black