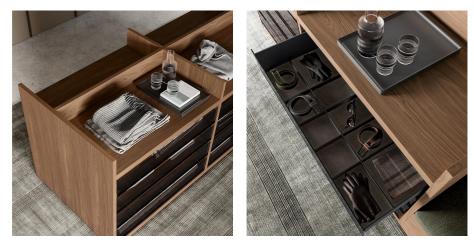

#### THE HEART OF THE ROOM

The island that complements wardrobes and walk-in wardrobes is the beating heart of the cloakroom. It stands proudly in the centre of the space, serving as a visual and functional focal point. It can be fitted with wooden or glass drawers and shelves and can be combined with the bench.