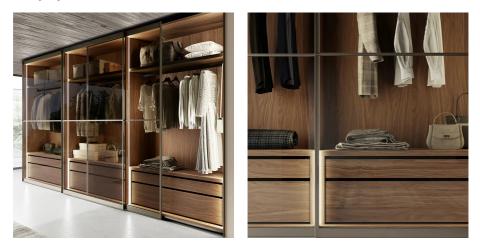

# Glass Up

The glass door of the Glass Up wardrobe creates a perfect balance between open and closed space. It gives the wardrobe a light touch that is both visually appealing and functionally advantageous. Even when the wardrobe is closed, the glass allows a glimpse of its contents without opening the doors.

### LIGHT THAT EMBRACES ELEGANCE

Interior LED lighting plays a crucial role to enhance the aesthetics of the Glass Up wardrobe: a way to create atmosphere and give personality to the space. The diffuse and uniform light highlights every detail of its interior, bringing out colours, fabrics and textures.