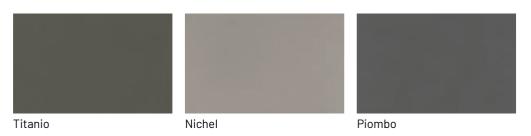

g plays a crucial role to enhance the aesthetics of the Glass Up wardrobe: a way to create atmosphere and give personality to the space. The diffuse and uniform light highlights every detail of its interior, bringing out colours, fabrics and textures.



#### THE HEART OF THE ROOM

The island that complements wardrobes and walk-in wardrobes is the beating heart of the cloakroom. It stands proudly in the centre of the space, serving as a visual and functional focal point. It can be fitted with wooden or glass drawers and shelves and can be combined with the bench.



# FINISHES

Choose from a variety of available door options, matte lacquer, essence, transparent glass, fabric effect glass or mirror, and match your style.



#### Product sheet | dallagnese.it



#### Metallic matt lacquers



# WOODS 1

#### Woods1

Natural oak



Oak visone





Oak castoro



Oak carbone

## **WOODS 2**

Woods 2



Canaletto walnut

Heat-treated oak



Glasses

## **TRASPARENT GLASSES**

Trasparent glasses



Grey transparent

Bronze transparent



Grey fabric effect



# Textured finishes

## **TEXTURED FINISHES**

#### Textured finishes







Heat-treated oak







Lino

# Mirrors

# MIRRORS

#### Mirrors





Mirror

Smoke mirror



Bronze mirror

# Metals

## METALS 1

Metals 1



Black