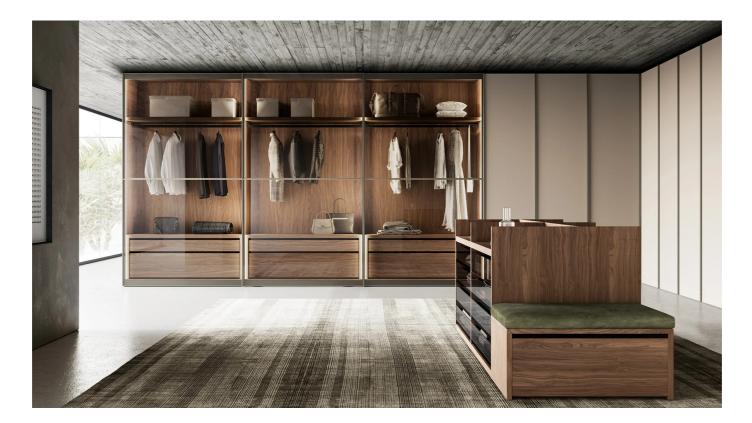

# Glass Up

The glass door of the Glass Up wardrobe creates a perfect balance between open and closed space. It gives the wardrobe a light touch that is both visually appealing and functionally advantageous. Even when the wardrobe is closed, the glass allows a glimpse of its contents without opening the doors.

### LIGHT THAT EMBRACES ELEGANCE

Interior LED lighting plays a crucial role to enhance the aesthetics of the Glass Up wardrobe: a way to create atmosphere and give personality to the space. The diffuse and uniform light highlights every detail of its interior, bringing out colours, fabrics and textures.

#### THE HEART OF THE ROOM

The island that complements wardrobes and walk-in wardrobes is the beating heart of the cloakroom. It stands proudly in the centre of the space, serving as a visual and functional focal point. It can be fitted with wooden or glass drawers and shelves and can be combined with the bench.