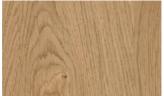

esthetics of the Glass Up wardrobe: a way to create atmosphere and give personality to the space. The diffuse and uniform light highlights every detail of its interior, bringing out colours, fabrics and textures.



#### THE HEART OF THE ROOM

The island that complements wardrobes and walk-in wardrobes is the beating heart of the cloakroom. It stands proudly in the centre of the space, serving as a visual and functional focal point. It can be fitted with wooden or glass drawers and shelves and can be combined with the bench.



# FINISHES

Choose from a variety of available door options, matte lacquer, essence, transparent glass, fabric effect glass or mirror, and match your style.



#### Product sheet | dallagnese.it



#### Metallic matt lacquers



# WOODS 1

#### Woods1

Natural oak



Oak visone





Oak castoro



Oak carbone

## **WOODS 2**

Woods 2



Canaletto walnut

Heat-treated oak



Glasses

## **TRASPARENT GLASSES**

Trasparent glasses



Grey transparent

Bronze transparent



Grey fabric effect



# Textured finishes

## **TEXTURED FINISHES**

#### Textured finishes







Heat-treated oak







Lino

# Mirrors

# MIRRORS

#### Mirrors





Mirror

Smoke mirror



Bronze mirror

# Metals

## METALS 1

Metals 1



Black