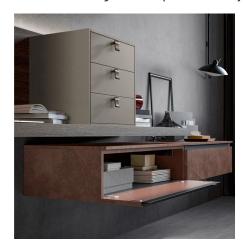

#### SUSPENDED HOME OFFICE STORAGE UNITS

Capacious storage units in the Slim Up program can be used to make smart working more convenient and keep everything within easy reach. The drop-down door, via a brown metal groove handle, allows you to remain seated while accessing the compartment. If you prefer, however, hinged doors and hanging baskets are also available.