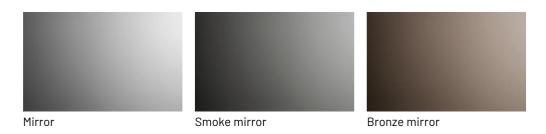

MATT LACQUERS

### Matt lacquers





#### Metallic matt lacquers



## **GLOSSY LACQUERS**

### Glossy lacquers





#### **UP SURFACES**

Concrete effect lacquers









Perla

Argilla

Grafite

Lava

# Metal effect lacquers









Nichel

Piombo

Titanio

Ossido ottone



Ossido bronzo

# Woods

#### **WOODS 1**

#### Woods 1









Natural oak

Oak visone

Oak cenere

Oak castoro



Oak carbone

### **WOODS 2**

#### Woods 2





Canaletto walnut

Heat-treated oak

# Stoneware

#### **STONEWARE**

#### Matt stoneware









Azalai nero

Jasper moka

Storm grigio

Storm nero





Senda grigio

Pacific bianco

#### Glossy stoneware







Noir desir

Calacatta oro

Breche capraia

# Glasses

#### TRASPARENT GLASSES

Trasparent glasses



# Mirrors

### **MIRRORS**

#### Mirrors



# Metals

#### **METALS 1**

#### Metals 1



#### **METALS 2**

#### Metals 2



Antiqued brass