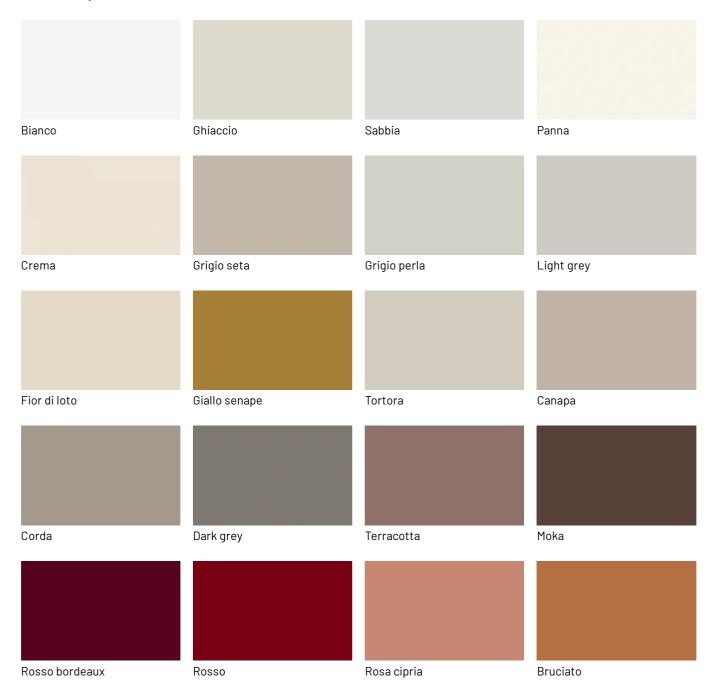

u prefer, however, hinged doors and hanging baskets are also available.





#### BOOKCASE WITH DESK TOP IN NICHE

Sometimes space for a home office station in the home seems small. With the Slim Up program you make use of every inch, including height. In the picture, drawers, which serve as shelves, are combined with the system of backs that can be equipped on the entire wall. They are accompanied by metal shelves, wall units with hinged or open doors with shelves or grids, all contrasting with the hemp matt lacquered back panels. Embellishing the desk is the Calacatta gold stoneware top.







# **FINISHES**

Imagine your home office solution with Slim Up and check out the materials and finishes available for the various elements now.

# Lacquers

#### MATT LACQUERS

### Matt lacquers





#### Metallic matt lacquers



## **GLOSSY LACQUERS**

### Glossy lacquers





#### **UP SURFACES**

Concrete effect lacquers









Perla

Argilla

Grafite

Lava

# Metal effect lacquers









Nichel

Piombo

Titanio

Ossido ottone



Ossido bronzo

# Woods

#### **WOODS 1**

#### Woods 1









Natural oak

Oak visone

Oak cenere

Oak castoro



Oak carbone

### **WOODS 2**

#### Woods 2





Canaletto walnut

Heat-treated oak

# Stoneware

#### **STONEWARE**

#### Matt stoneware









Azalai nero

Jasper moka

Storm grigio

Storm nero





Senda grigio

Pacific bianco

#### Glossy stoneware







Noir desir

Calacatta oro

Breche capraia

# Glasses

#### TRASPARENT GLASSES

Trasparent glasses



# Mirrors

### **MIRRORS**

#### Mirrors



# Metals

#### **METALS 1**

###