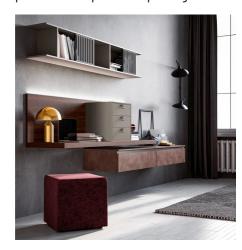

#### SUSPENDED HOME OFFICE STATION

In the picture, Slim Up home office composition formed by the special desk top with an veneer backrest, leathereffect drawers with hard leather handles, open wall units with metal grids and suspended storage bases with practical drop-down opening.