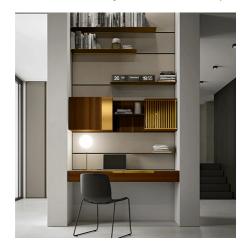

#### BOOKCASE WITH DESK TOP IN NICHE

Sometimes space for a home office station in the home seems small. With the Slim Up program you make use of every inch, including height. In the picture, drawers, which serve as shelves, are combined with the system of backs that can be equipped on the entire wall. They are accompanied by metal shelves, wall units with hinged or open doors with shelves or grids, all contrasting with the hemp matt lacquered back panels. Embellishing the desk is the Calacatta gold stoneware top.