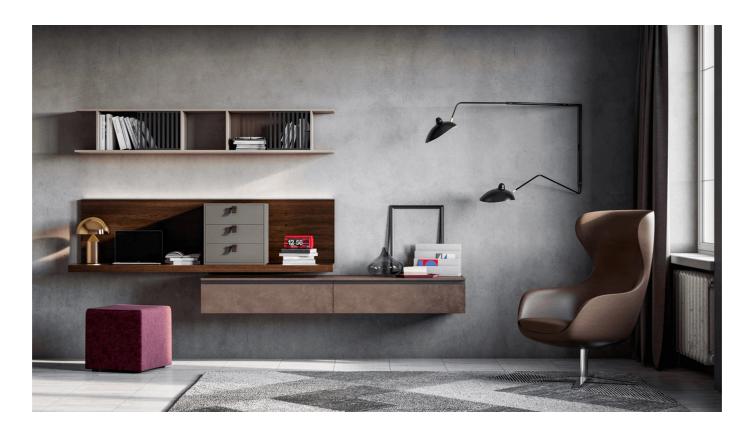

#### SUSPENDED HOME OFFICE STATION

In the picture, Slim Up home office composition formed by the special desk top with an veneer backrest, leathereffect drawers with hard leather handles, open wall units with metal grids and suspended storage bases with practical drop-down opening.