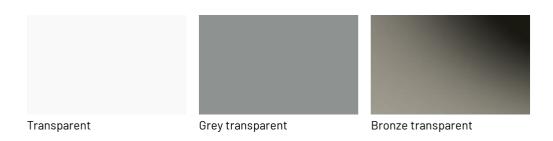

the various elements now.

# Lacquers

#### MATT LACQUERS

### Matt lacquers





#### Metallic matt lacquers



## **GLOSSY LACQUERS**

### Glossy lacquers





#### **UP SURFACES**

Concrete effect lacquers









Perla

Argilla

Grafite

Lava

# Metal effect lacquers









Nichel

Piombo

Titanio

Ossido ottone



Ossido bronzo

# Woods

#### **WOODS 1**

#### Woods 1









Natural oak

Oak visone

Oak cenere

Oak castoro



Oak carbone

### **WOODS 2**

#### Woods 2





Canaletto walnut

Heat-treated oak

# Stoneware

#### **STONEWARE**

#### Matt stoneware









Azalai nero

Jasper moka

Storm grigio

Storm nero





Senda grigio

Pacific bianco

#### Glossy stoneware







Noir desir

Calacatta oro

Breche capraia

# Glasses

#### TRASPARENT GLASSES

Trasparent glasses



# Mirrors

### **MIRRORS**

#### Mirrors



# Metals

#### **METALS 1**

#### Metals 1



#### **METALS 2**

#### Metals 2



Antiqued brass