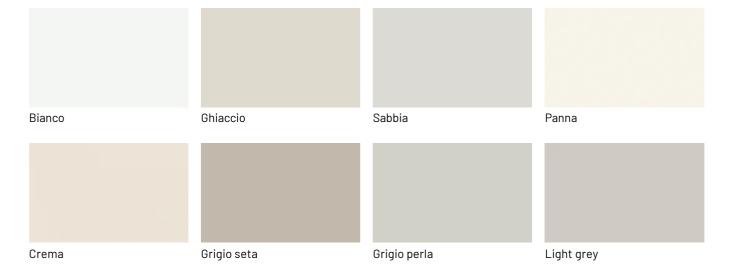

# BOOKCASE WITH DESK TOP IN NICHE

Sometimes space for a home office station in the home seems small. With the Slim Up program you make use of every inch, including height. In the picture, drawers, which serve as shelves, are combined with the system of backs that can be equipped on the entire wall. They are accompanied by metal shelves, wall units with hinged or open doors with shelves or grids, all contrasting with the hemp matt lacquered back panels. Embellishing the desk is the Calacatta gold stoneware top.







# **FINISHES**

Imagine your home office solution with Slim Up and check out the materials and finishes available for the various elements now.

# Lacquers

#### MATT LACQUERS

### Matt lacquers





#### Metallic matt lacquers



## **GLOSSY LACQUERS**

### Glossy lacquers





#### **UP SURFACES**

Concrete effect lacquers









Perla

Argilla

Grafite

Lava

# Metal effect lacquers









Nichel

Piombo

Titanio

Ossido ottone



Ossido bronzo

# Woods

#### **WOODS 1**

#### Woods 1









Natural oak

Oak visone

Oak cenere

Oak castoro



Oak carbone

### **WOODS 2**

#### Woods 2





Canaletto walnut

Heat-treated oak

# Stoneware

#### **STONEWARE**

#### Matt stoneware









Azalai nero

Jasper moka

Storm grigio

Storm nero





Senda grigio

Pacific bianco

#### Glossy stoneware







Noir desir

Calacatta oro

Breche capraia

# Glasses

#### TRASPARENT GLASSES

Trasparent glasses



# Mirrors

### **MIRRORS**

#### Mirrors



# Metals

#### **METALS 1**

#### Metals 1



#### **METALS 2**

#### Metals 2



Antiqued brass