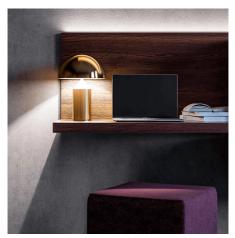

#### SUSPENDED HOME OFFICE STATION

In the picture, Slim Up home office composition formed by the special desk top with an veneer backrest, leathereffect drawers with hard leather handles, open wall units with metal grids and suspended storage bases with practical drop-down opening.