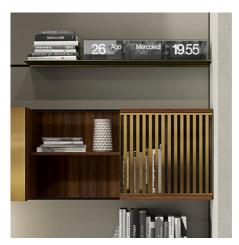

#### SUSPENDED HOME OFFICE STORAGE UNITS

Capacious storage units in the Slim Up program can be used to make smart working more convenient and keep everything within easy reach. The drop-down door, via a brown metal groove handle, allows you to remain seated while accessing the compartment. If you prefer, however, hinged doors and hanging baskets are also available.