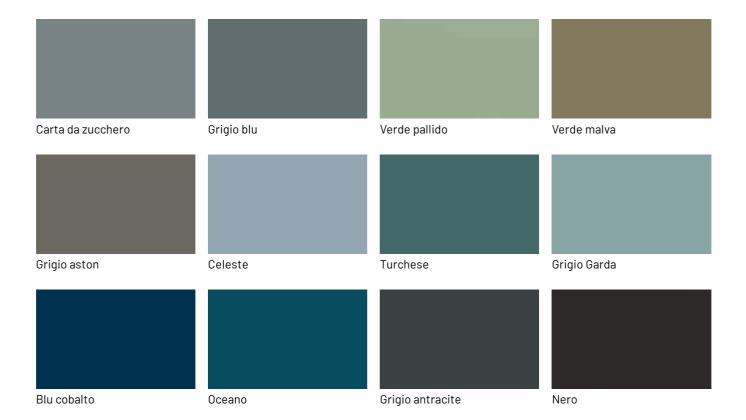

prefer, however, hinged doors and hanging baskets are also available.





#### BOOKCASE WITH DESK TOP IN NICHE

Sometimes space for a home office station in the home seems small. With the Slim Up program you make use of every inch, including height. In the picture, drawers, which serve as shelves, are combined with the system of backs that can be equipped on the entire wall. They are accompanied by metal shelves, wall units with hinged or open doors with shelves or grids, all contrasting with the hemp matt lacquered back panels. Embellishing the desk is the Calacatta gold stoneware top.







# **FINISHES**

Imagine your home office solution with Slim Up and check out the materials and finishes available for the various elements now.

# Lacquers

#### MATT LACQUERS

### Matt lacquers





#### Metallic matt lacquers



## **GLOSSY LACQUERS**

### Glossy lacquers





#### **UP SURFACES**

Concrete effect lacquers









Perla

Argilla

Grafite

Lava

# Metal effect lacquers









Nichel

Piombo

Titanio

Ossido ottone



Ossido bronzo

# Woods

#### **WOODS 1**

#### Woods 1









Natural oak

Oak visone

Oak cenere

Oak castoro



Oak carbone

### **WOODS 2**

#### Woods 2





Canaletto walnut

Heat-treated oak

# Stoneware

#### **STONEWARE**

#### Matt stoneware









Azalai nero

Jasper moka

Storm grigio

Storm nero





Senda grigio

Pacific bianco

#### Glossy stoneware







Noir desir

Calacatta oro

Breche capraia

# Glasses

#### TRASPARENT GLASSES

Trasparent glasses



# Mirrors

### **MIRRORS**

#### Mirrors



# Metals

#### **METALS 1**

####