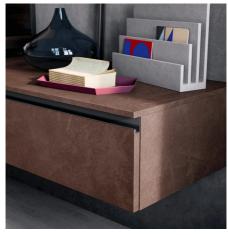

#### SUSPENDED HOME OFFICE STATION

In the picture, Slim Up home office composition formed by the special desk top with an veneer backrest, leathereffect drawers with hard leather handles, open wall units with metal grids and suspended storage bases with practical drop-down opening.