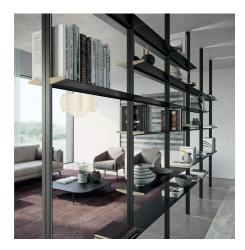

#### MODULAR BOOKCASE

Bamboo, designed by Dallagnese's in-house R&D team, is a modular bookcase with aluminum shelves that appear uninterrupted, thanks to a special continuous effect. Alternatively, there are also wood or stoneware modular shelves with the same extension of the bookcase module. The structure can be completely varnished in black, anodized brass finish or show contrasting details and, upon request, equipped with LED lighting.

#### FLOOR-TO-CEILING RACK BOOKCASE

The floor-to-ceiling version of Bamboo can be used either as a wall-mounted or as a double-sided room-center bookcase up to 3 meters high. The height of the structure and shelves, their length and position can be configured as desired.

#### WALL-MOUNTED RACK BOOKCASE

Bamboo also has a wall-mounted version with custom height. In addition to metal shelves that are as long as desired or made of wood or stoneware, with the same width as the bookcase module, it can be accessorized with a special top to use as a writing desk, with push-pull-opening suspended bases, and with suspended cubes that can be equipped with shelves or dividers. Bases and cube-shaped elements come from the Slim-Up day systems collection.