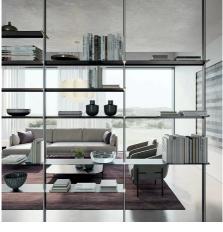

# Bamboo

Bamboo is not just a rack bookcase. It is a true furniture program. It also becomes home office space and a piece of furniture that can be customized with shelves, storage and open compartments.

#### MODULAR BOOKCASE

Bamboo, designed by Dallagnese's in-house R&D team, is a modular bookcase with aluminum shelves that appear uninterrupted, thanks to a special continuous effect. Alternatively, there are also wood or stoneware modular shelves with the same extension of the bookcase module. The structure can be completely varnished in black, anodized brass finish or show contrasting details and, upon request, equipped with LED lighting.

#### FLOOR-TO-CEILING RACK BOOKCASE

The floor-to-ceiling version of Bamboo can be used either as a wall-mounted or as a double-sided room-center bookcase up to 3 meters high. The height of the structure and shelves, their length and position can be configured as desired.

#### WALL-MOUNTED RACK BOOKCASE

Bamboo also has a wall-mounted version with custom height. In addition to metal shelves that are as long as desired or made of wood or stoneware, with the same width as the bookcase module, it can be accessorized with a special top to use as a writing desk, with push-pull-opening suspended bases, and with suspended cubes that can be equipped with shelves or dividers. Bases and cube-shaped elements come from the Slim-Up day systems collection.