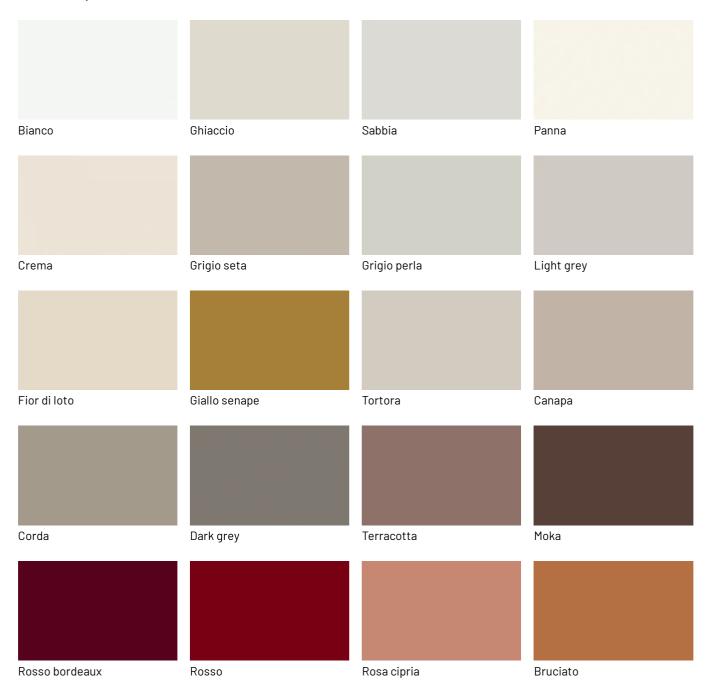

### **FINISHES**

How would you like to customise your Bamboo metal frame bookcase? Look and choose the finishes that best match the environment you want to furnish.

## Lacquers

#### MATT LACQUERS

### Matt lacquers

#### Metallic matt lacquers