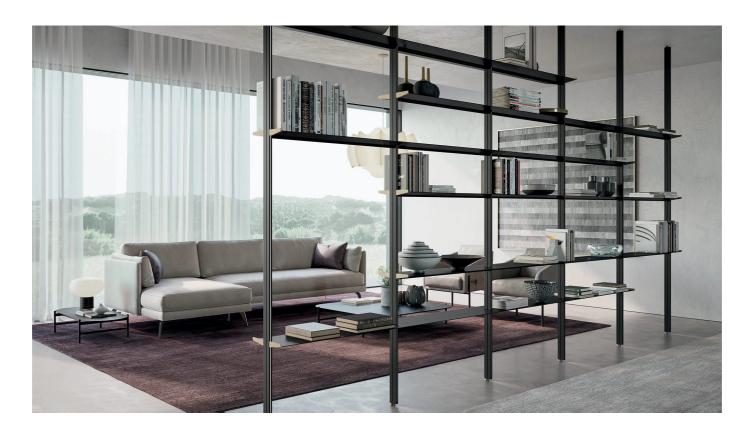

# Bamboo

Bamboo is not just a rack bookcase. It is a true furniture program. It also becomes home office space and a piece of furniture that can be customized with shelves, storage and open compartments.

#### MODULAR BOOKCASE

Bamboo, designed by Dallagnese's in-house R&D team, is a modular bookcase with aluminum shelves that appear uninterrupted, thanks to a special continuous effect. Alternatively, there are also wood or stoneware modular shelves with the same extension of the bookcase module. The structure can be completely varnished in black, anodized brass finish or show contrasting details and, upon request, equipped with LED lighting.

#### FLOOR-TO-CEILING RACK BOOKCASE

The floor-to-ceiling version of Bamboo can be used either as a wall-mounted or as a double-sided room-center bookcase up to 3 meters high. The height of the structure and shelves, their length and position can be configured as desired.

#### WALL-MOUNTED RACK BOOKCASE

Bamboo also has a wall-mounted version with custom height. In addition to metal shelves that are as long as desired or made of wood or stoneware, with the same width as the bookcase module, it can be accessorized with a special top to use as a writing desk, with push-pull-opening suspended bases, and with suspended cubes that can be equipped with shelves or dividers. Bases and cube-shaped elements come from the Slim-Up day systems collection.