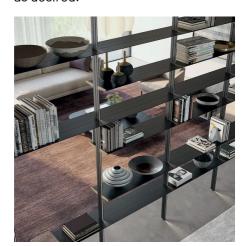

#### MODULAR BOOKCASE

Bamboo, designed by Dallagnese's in-house R&D team, is a modular bookcase with aluminum shelves that appear uninterrupted, thanks to a special continuous effect. Alternatively, there are also wood or stoneware modular shelves with the same extension of the bookcase module. The structure can be completely varnished in black, anodized brass finish or show contrasting details and, upon request, equipped with LED lighting.

#### FLOOR-TO-CEILING RACK BOOKCASE

The floor-to-ceiling version of Bamboo can be used either as a wall-mounted or as a double-sided room-center bookcase up to 3 meters high. The height of the structure and shelves, their length and position can be configured as desired.

#### WALL-MOUNTED RACK BOOKCASE

Bamboo also has a wall-mounted version with custom height. In addition to metal shelves that are as long as desired or made of wood or stoneware, with the same width as the bookcase module, it can be accessorized with a special top to use as a writing desk, with push-pull-opening suspended bases, and with suspended cubes that can be equipped with shelves or dividers. Bases and cube-shaped elements come from the Slim-Up day systems collection.