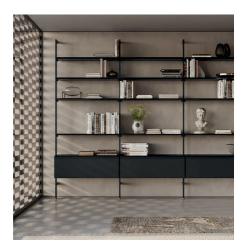

# Bamboo

Bamboo is not just a rack bookcase. It is a true furniture program. It also becomes home office space and a piece of furniture that can be customized with shelves, storage and open compartments.

#### MODULAR BOOKCASE

Bamboo, designed by Dallagnese's in-house R&D team, is a modular bookcase with aluminum shelves that appear uninterrupted, thanks to a special continuous effect. Alternatively, there are also wood or stoneware modular shelves with the same extension of the bookcase module. The structure can be completely varnished in black, anodized brass finish or show contrasting details and, upon request, equipped with LED lighting.

#### FLOOR-TO-CEILING RACK BOOKCASE

The floor-to-ceiling version of Bamboo can be used either as a wall-mounted or as a double-sided room-center bookcase up to 3 meters high. The height of the structure and shelves, their length and position can be configured as desired.

#### WALL-MOUNTED RACK BOOKCASE

Bamboo also has a wall-mounted version with custom height. In addition to metal shelves that are as long as desired or made of wood or stoneware, with the same width as the bookcase module, it can be accessorized with a special top to use as a writing desk, with push-pull-opening suspended bases, and with suspended cubes that can be equipped with shelves or dividers. Bases and cube-shaped elements come from the Slim-Up day systems collection.