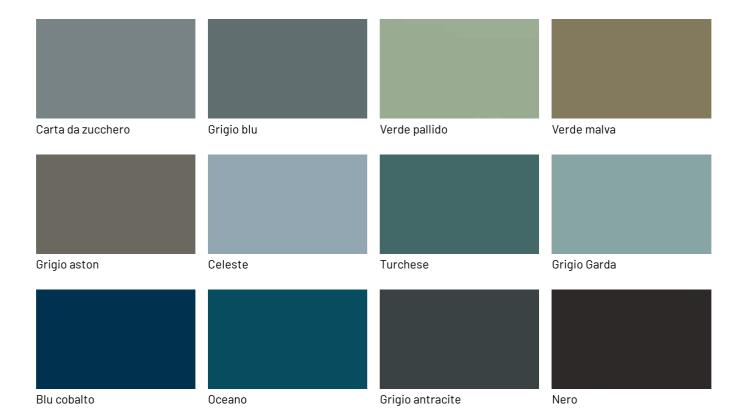

### **FINISHES**

How would you like to customise your Bamboo metal frame bookcase? Look and choose the finishes that best match the environment you want to furnish.

## Lacquers

#### MATT LACQUERS

### Matt lacquers

#### Metallic matt lacquers