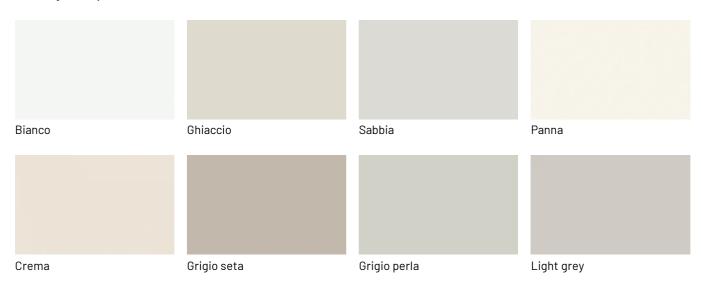

OOKCASE ELEMENTS

The distinctive stackable bookcase elements feature a gridded module in different finishes, here in antique brass or brown, particularly popular in Slim Up home office spaces

In the composition, the suspended base unit in dark grey matt lacquer features baskets with slow-closing fullgroove handles

You can request the structure, as well as in glossy and matt lacquers, also in veneer and in special cement or metallic effect finishes. The top is in noir desir stoneware and is available in all Dallagnese options of stoneware, wood and metal.



# FINISHES

Imagine your Slim Up architectural day system solution and discover all the materials and finishes available for the various elements.





#### Metallic matt lacquers



## **GLOSSY LACQUERS**

#### **Glossy lacquers**



| Fior di loto      | Giallo senape | Tortora          | Canapa       |
|-------------------|---------------|------------------|--------------|
|                   |               |                  |              |
|                   |               |                  |              |
|                   |               |                  |              |
|                   |               |                  |              |
|                   |               |                  |              |
| Corda             | Dark grey     | Terracotta       | Moka         |
|                   |               |                  |              |
|                   |               |                  |              |
|                   |               |                  |              |
|