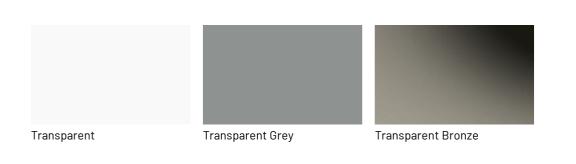

|
|                   |               |                  |              |
|                   |               |                  |              |
| Blu cobalto       | Oceano        | Grigio antracite | Black        |

## **UP SURFACES**

Concrete effect lacquers









Lava

#### Metal effect lacquers





Piombo



Titanio



Ossido ottone



Ossido bronzo

Wood

#### WOODS 1

Woods1



Natural oak



Visone oak



Cenere oak



Castoro oak



Carbone oak

# WOODS 2

Woods 2





Canaletto walnut

Heat-treated oak

# Stoneware

#### STONEWARE

#### Matt stoneware





Azalai nero

Jasper moka





Storm grigio

Storm nero



Senda grigio

Pacific bianco

#### **Glossy stoneware**



Noir desir



Calacatta oro



Breche capraia

# Glasses

## TRASPARENT GLASSES

Trasparent glasses





### MIRRORS

#### Mirrors





Mirror

Smoked mirror



Bronze mirror

#### **METALS1**

Metals 1



### **METALS 2**

#### Metals 2



Antiqued brass