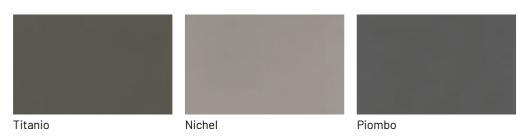

metallic lacquered effect.



#### DAY SYSTEM WITH BOOKCASE ELEMENTS

The distinctive stackable bookcase elements feature a gridded module in different finishes, here in antique brass or brown, particularly popular in Slim Up home office spaces

In the composition, the suspended base unit in dark grey matt lacquer features baskets with slow-closing fullgroove handles

You can request the structure, as well as in glossy and matt lacquers, also in veneer and in special cement or metallic effect finishes. The top is in noir desir stoneware and is available in all Dallagnese options of stoneware, wood and metal.



# FINISHES

Imagine your Slim Up architectural day system solution and discover all the materials and finishes available for the various elements.





#### Metallic matt lacquers



## **GLOSSY LACQUERS**

#### **Glossy lacquers**



| Fior di loto      | Giallo senape | Tortora          | Canapa       |
|-------------------|---------------|------------------|--------------|
|                   |               |                  |              |
|                   |               |                  |              |
|                   |               |                  |              |
|                   |               |                  |              |
|                   |               |                  |              |
| Corda             | Dark grey     | Terracotta       | Moka         |
|                   |               |                  |              |
|                   |               |                  |              |
|                   |