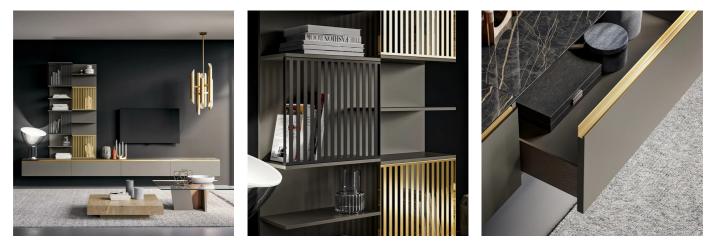

#### DAY SYSTEM: LINEAR DESIGN

Among the many modules available, this configuration of the Slim Up wall-mounted modular system plays on simple and refined linear height development.

The wall-hung base units in taupe matt lacquer have a groove handle to open their practical baskets and are embraced by brown metal sides and tops, backlit with LEDs. The same material and lighting are also used for the shelves between which the wood open wall units with black metal grid fit.

#### LIVING ROOM MODULAR SYSTEM

Slim Up can define a living room even in just a few elements. In the composition, two capacious wall-hung base units with a groove opening and soft-closing mechanism, two brown metal shelves backlit by LEDs, and a display case formed by three side-by-side wall units to elegantly display the objects that fill you with pride or those you want to carefully store.

The modular system of this living room enhances the materials, in a mix of metal, glass, wood, and polished Calacatta gold stoneware for the top of the base units.

#### DAY SYSTEM WITH EQUIPABLE BACKRESTS

Slim Up has back modules that can be equipped, with the possibility of hanging shelves and open or closed wall units.

In this composition, we present you wall units with hinged and flap doors, combined with floor-standing base units, with baskets from the partial groove opening, a countertop that houses the TV screen and two hanging display cabinets.

The wall unit on the aston gray matt lacquered equipable back has a vertical XL handle in brown metal, which plays contrast to the neighboring materials, ash oak and the back panel with a titanium metallic lacquered effect.

#### DAY SYSTEM WITH BOOKCASE ELEMENTS

The distinctive stackable bookcase elements feature a gridded module in different finishes, here in antique brass or brown, particularly popular in Slim Up home office spaces

In the composition, the suspended base unit in dark grey matt lacquer features baskets with slow-closing fullgroove handles

You can request the structure, as well as in glossy and matt lacquers, also in veneer and in special cement or metallic effect finishes. The top is in noir desir stoneware and is available in all Dallagnese options of stoneware, wood and metal.