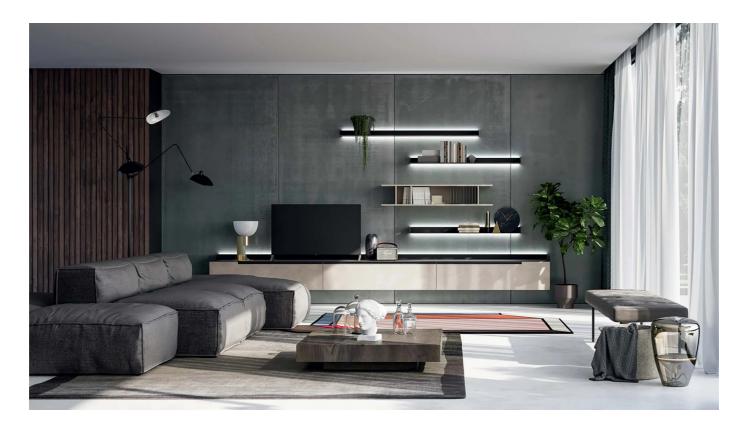

#### DAY SYSTEM: LINEAR DESIGN

Among the many modules available, this configuration of the Slim Up wall-mounted modular system plays on simple and refined linear height development.

The wall-hung base units in taupe matt lacquer have a groove handle to open their practical baskets and are embraced by brown metal sides and tops, backlit with LEDs. The same material and lighting are also used for the shelves between which the wood open wall units with black metal grid fit.

#### LIVING ROOM MODULAR SYSTEM

Slim Up can define a living room even in just a few elements. In the composition, two capacious wall-hung base units with a groove opening and soft-closing mechanism, two brown metal shelves backlit by LEDs, and a display case formed by three side-by-side wall units to elegantly display the objects that fill you with pride or those you want to carefully store.

The modular system of this living room enhances the materials, in a mix of metal, glass, wood, and polished Calacatta gold stoneware for the top of the base units.