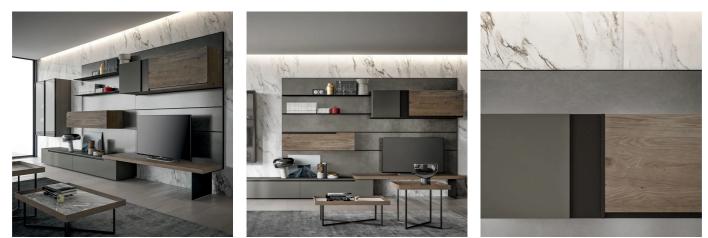

#### DAY SYSTEM WITH BOOKCASE ELEMENTS

The distinctive stackable bookcase elements feature a gridded module in different finishes, here in antique brass or brown, particularly popular in Slim Up home office spaces

In the composition, the suspended base unit in dark grey matt lacquer features baskets with slow-closing fullgroove handles

You can request the structure, as well as in glossy and matt lacquers, also in veneer and in special cement or metallic effect finishes. The top is in noir desir stoneware and is available in all Dallagnese options of stoneware, wood and metal.