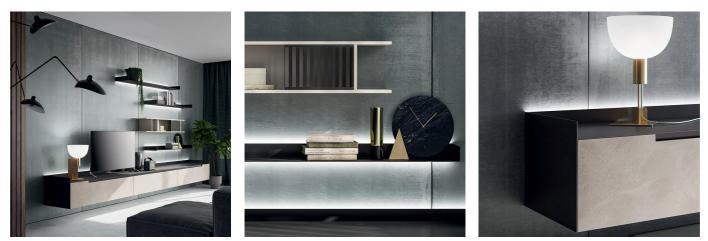

#### DAY SYSTEM: LINEAR DESIGN

Among the many modules available, this configuration of the Slim Up wall-mounted modular system plays on simple and refined linear height development.

The wall-hung base units in taupe matt lacquer have a groove handle to open their practical baskets and are embraced by brown metal sides and tops, backlit with LEDs. The same material and lighting are also used for the shelves between which the wood open wall units with black metal grid fit.

#### LIVING ROOM MODULAR SYSTEM

Slim Up can define a living room even in just a few elements. In the composition, two capacious wall-hung base units with a groove opening and soft-closing mechanism, two brown metal shelves backlit by LEDs, and a display case formed by three side-by-side wall units to elegantly display the objects that fill you with pride or those you want to carefully store.

The modular system of this living room enhances the materials, in a mix of metal, glass, wood, and polished Calacatta gold stoneware for the top of the base units.