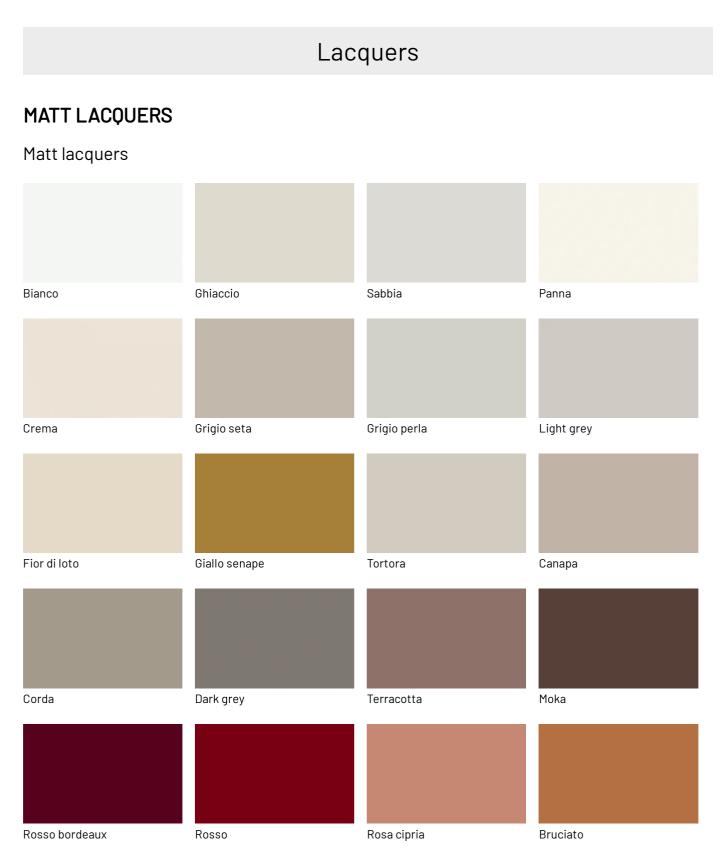

#### **Glossy lacquers**

| Fior di loto      | Giallo senape | Tortora          | Canapa       |
|-------------------|---------------|------------------|--------------|
|                   |               |                  |              |
|                   |               |                  |              |
|                   |               |                  |              |
|                   |               |                  |              |
|                   |               |                  |              |
| Corda             | Dark grey     | Terracotta       | Moka         |
|                   |               |                  |              |
|                   |               |                  |              |
|                   |               |                  |              |
|                   |               |                  |              |
|                   | <u> </u>      | <b>.</b>         |              |
| Rosso bordeaux    | Rosso         | Rosa cipria      | Bruciato     |
|                   |               |                  |              |
|                   |               |                  |              |
|                   |               |                  |              |
|                   |               |                  |              |
| Carta da zucchero | Grigio blu    | Verde pallido    | Verde malva  |
|                   |               |                  |              |
|                   |               |                  |              |
|                   |               |                  |              |
|                   |               |                  |              |
|                   |               |                  |              |
| Grigio aston      | Celeste       | Turchese         | Grigio Garda |
|                   |               |                  |              |
|                   |               |                  |              |
|                   |               |                  |              |
|                   |               |                  |              |
|                   |               |                  |              |
| Blu cobalto       | Oceano        | Grigio antracite | Black        |