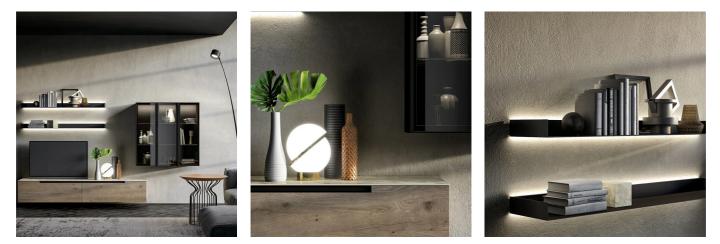

#### DAY SYSTEM WITH EQUIPABLE BACKRESTS

Slim Up has back modules that can be equipped, with the possibility of hanging shelves and open or closed wall units.

In this composition, we present you wall units with hinged and flap doors, combined with floor-standing base units, with baskets from the partial groove opening, a countertop that houses the TV screen and two hanging display cabinets.

The wall unit on the aston gray matt lacquered equipable back has a vertical XL handle in brown metal, which plays contrast to the neighboring materials, ash oak and the back panel with a titanium metallic lacquered effect.