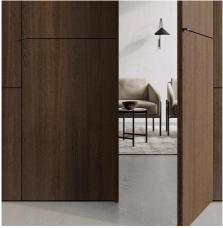

#### WHEN FUNCTIONALITY MEETS ELEGANCE

The Boiserie wardrobe with pass-through door is the perfect solution to separate spaces while keeping the same design. Closed, it blends harmoniously with the wall, while maintaining the visual continuity of the room. However, when it comes time to separate or connect two spaces, this wardrobe transforms into an elegant joining point.