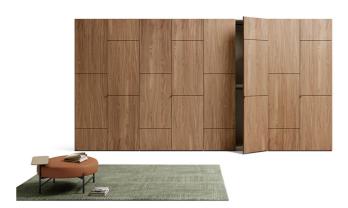

#### WHEN FUNCTIONALITY MEETS ELEGANCE

The Boiserie wardrobe with pass-through door is the perfect solution to separate spaces while keeping the same design. Closed, it blends harmoniously with the wall, while maintaining the visual continuity of the room. However, when it comes time to separate or connect two spaces, this wardrobe transforms into an elegant joining point.