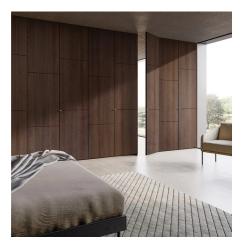

# Boiserie

A wardrobe with hinged doors designed to integrate perfectly into the decor of your room. Its refined design is enhanced by the skilful creation of a graphic frame, defined by the elegant joints, which add a touch of style to the entire room.

#### **GRAPHICAL PATTERN**

The refined design is enhanced by the skilful creation of a graphical frame given by the horizontal cuts. These clean, precise lines create a visual rhythm that gives the wardrobe a unique character.