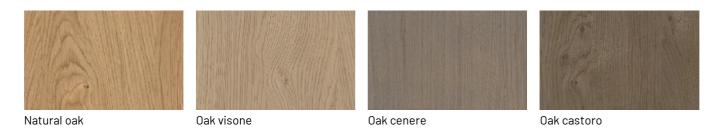

graphical frame given by the horizontal cuts. These clean, precise lines create a visual rhythm that gives the wardrobe a unique character.



#### WHEN FUNCTIONALITY MEETS ELEGANCE

The Boiserie wardrobe with pass-through door is the perfect solution to separate spaces while keeping the same design. Closed, it blends harmoniously with the wall, while maintaining the visual continuity of the room. However, when it comes time to separate or connect two spaces, this wardrobe transforms into an elegant joining point.





## **FINISHES**

What will your Boiserie hinged door wardrobe look like? Discover now all the finishes of the various elements available to compose it.

## Lacquers

## MATT LACQUERS

## Matt lacquers





## Metallic matt lacquers



## Woods

## **WOODS 1**

### Woods 1





Oak carbone

## **WOODS 2**

### Woods 2





Canaletto walnut

Heat-treated oak

## Textured finishes

## **TEXTURED FINISHES**

## Textured finishes



Alabama walnut



Heat-treated oak



Quarzo



Avana



Lino