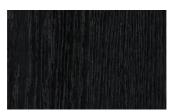

raphical frame given by the horizontal cuts. These clean, precise lines create a visual rhythm that gives the wardrobe a unique character.



#### WHEN FUNCTIONALITY MEETS ELEGANCE

The Boiserie wardrobe with pass-through door is the perfect solution to separate spaces while keeping the same design. Closed, it blends harmoniously with the wall, while maintaining the visual continuity of the room. However, when it comes time to separate or connect two spaces, this wardrobe transforms into an elegant joining point.





## **FINISHES**

What will your Boiserie hinged door wardrobe look like? Discover now all the finishes of the various elements available to compose it.

## Lacquers

## MATT LACQUERS

## Matt lacquers





## Metallic matt lacquers



## Woods

## **WOODS 1**

### Woods 1





Oak carbone

## **WOODS 2**

### Woods 2





Canaletto walnut

Heat-treated oak

## Textured finishes

## **TEXTURED FINISHES**

## Textured finishes



Alabama walnut



Heat-treated oak



Quarzo



Avana



Lino