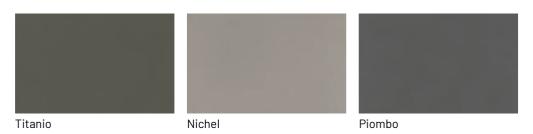

is enhanced by the skilful creation of a graphical frame given by the horizontal cuts. These clean, precise lines create a visual rhythm that gives the wardrobe a unique character.



#### WHEN FUNCTIONALITY MEETS ELEGANCE

The Boiserie wardrobe with pass-through door is the perfect solution to separate spaces while keeping the same design. Closed, it blends harmoniously with the wall, while maintaining the visual continuity of the room. However, when it comes time to separate or connect two spaces, this wardrobe transforms into an elegant joining point.





## **FINISHES**

What will your Boiserie hinged door wardrobe look like? Discover now all the finishes of the various elements available to compose it.

## Lacquers

## MATT LACQUERS

## Matt lacquers





## Metallic matt lacquers



## Woods

## **WOODS 1**

### Woods 1





Oak carbone

## **WOODS 2**

### Woods 2





Canaletto walnut

Heat-treated oak

## Textured finishes

## **TEXTURED FINISHES**

## Textured finishes



Alabama walnut



Heat-treated oak



Quarzo



Avana



Lino