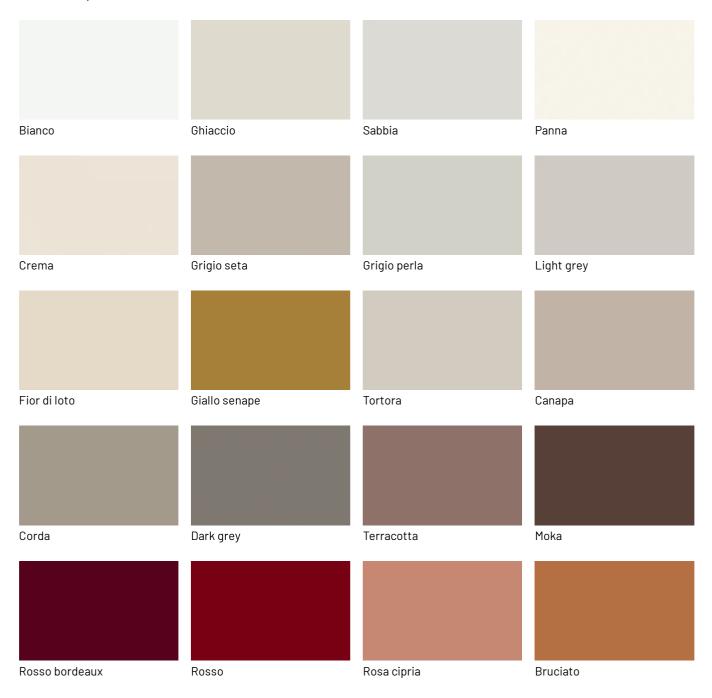

L PATTERN**

The refined design is enhanced by the skilful creation of a graphical frame given by the horizontal cuts. These clean, precise lines create a visual rhythm that gives the wardrobe a unique character.



#### WHEN FUNCTIONALITY MEETS ELEGANCE

The Boiserie wardrobe with pass-through door is the perfect solution to separate spaces while keeping the same design. Closed, it blends harmoniously with the wall, while maintaining the visual continuity of the room. However, when it comes time to separate or connect two spaces, this wardrobe transforms into an elegant joining point.





## **FINISHES**

What will your Boiserie hinged door wardrobe look like? Discover now all the finishes of the various elements available to compose it.

## Lacquers

## MATT LACQUERS

## Matt lacquers





## Metallic matt lacquers



## Woods

## **WOODS 1**

### Woods 1





Oak carbone

## **WOODS 2**

### Woods 2





Canaletto walnut

Heat-treated oak

## Textured finishes

## **TEXTURED FINISHES**

## Textured finishes



Alabama walnut



Heat-treated oak



Quarzo



Avana



Lino