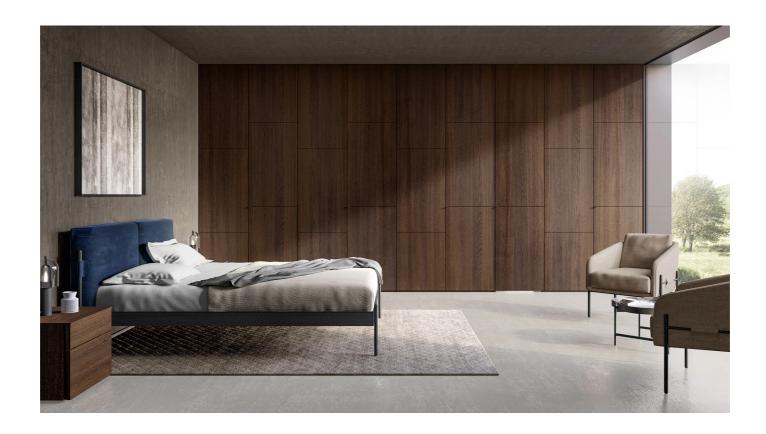

# Boiserie

A wardrobe with hinged doors designed to integrate perfectly into the decor of your room. Its refined design is enhanced by the skilful creation of a graphic frame, defined by the elegant joints, which add a touch of style to the entire room.

#### **GRAPHICAL PATTERN**

The refined design is enhanced by the skilful creation of a graphical frame given by the horizontal cuts. These clean, precise lines create a visual rhythm that gives the wardrobe a unique character.