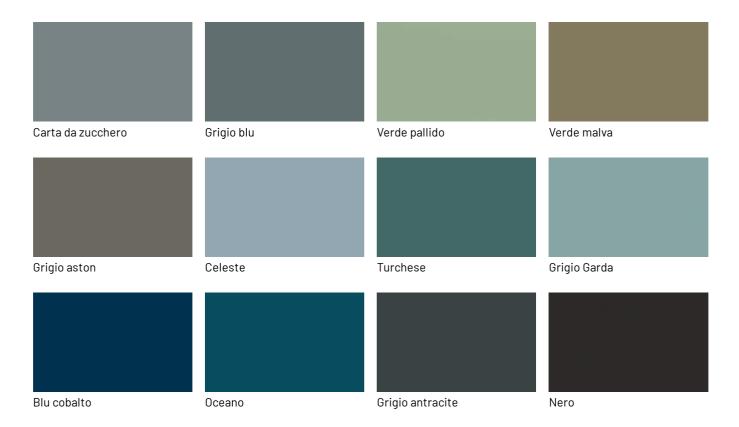

PATTERN**

The refined design is enhanced by the skilful creation of a graphical frame given by the horizontal cuts. These clean, precise lines create a visual rhythm that gives the wardrobe a unique character.



#### WHEN FUNCTIONALITY MEETS ELEGANCE

The Boiserie wardrobe with pass-through door is the perfect solution to separate spaces while keeping the same design. Closed, it blends harmoniously with the wall, while maintaining the visual continuity of the room. However, when it comes time to separate or connect two spaces, this wardrobe transforms into an elegant joining point.





## **FINISHES**

What will your Boiserie hinged door wardrobe look like? Discover now all the finishes of the various elements available to compose it.

## Lacquers

## MATT LACQUERS

## Matt lacquers





## Metallic matt lacquers



## Woods

## **WOODS 1**

### Woods 1





Oak carbone

## **WOODS 2**

### Woods 2





Canaletto walnut

Heat-treated oak

## Textured finishes

## **TEXTURED FINISHES**

## Textured finishes



Alabama walnut



Heat-treated oak



Quarzo



Avana



Lino