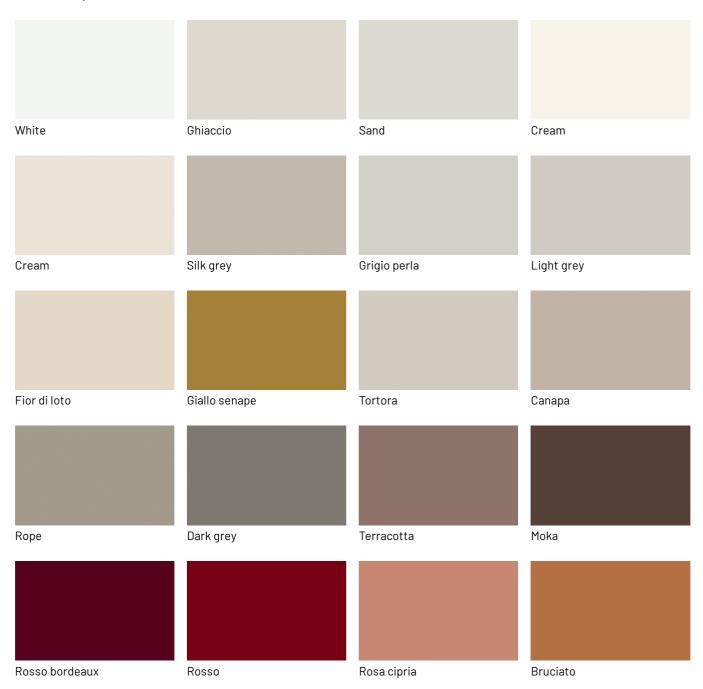

### **FINISHES**

In addition to the metal tube, coated black, white or titanium, which outlines the Domi's outlines, there is a very wide range of finishes to discover. Start now!