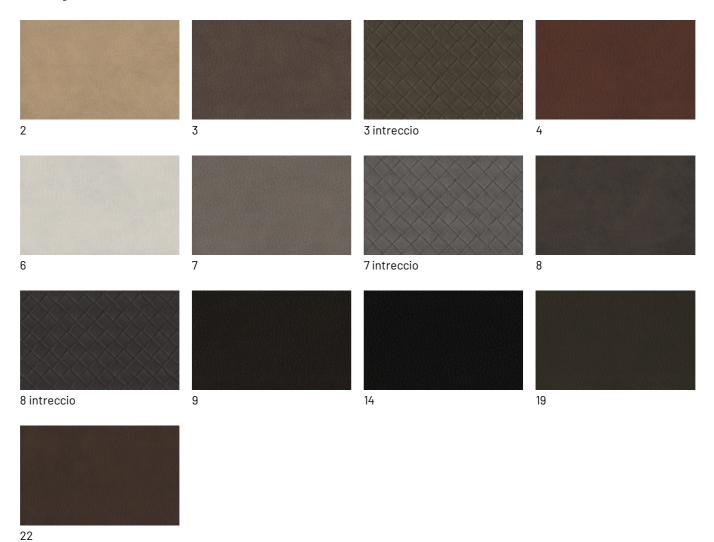

ak cenere

Oak castoro



Oak carbone

### **ESSENCES 2**

### Essences 2





Canaletto Walnut

Heat-treated oak

# Stoneware

### **STONEWARE**

#### Matt stoneware









Jasper moka

Storm grigio

Storm nero









Senda grigio

Pacific bianco

Boreal pietra piasentina

lseo grigio



Larsen bianco

# Glasses

### TRASPARENT GLASSES

Trasparent glasses



Grey transparent

Cannetè

# Textured finishes

### MATT LACQUERED TEXTURED FINISHES

Matt lacquered textured finishes



Canapa

### **BIREX TEXTURED FINISHES**

Textured finishes





malta ghiaccio

malta tortora

# Mirrors

### **MIRRORS**

Mirrors





Mirror

Bronze mirror

# Metals

### **METALS 1**

#### Metals 1



# Fabrics

### **START**

# Stropiccio



# Ecoleathers

# **EXTRA ECO-LEATHERS**

### Vintage eco-leather