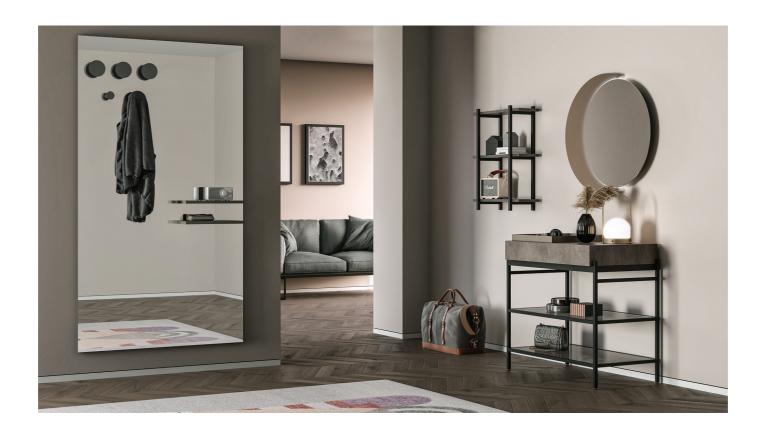

# Domì

It's the minimalist entrance furniture you don't expect. Inspired by a metal tube with a refined square crosssection, it develops infinite number of possibilities: rational, light, rigorous, airy, elegant, practical and modern. Everyone has his own entrance, equipped to meet his own needs.

#### ENTRANCE FURNITURE IN METAL, STONEWARE OR WOOD

Domì comes in many versions, with a design that is based on the concept of modularity, and always offers the opportunity for further customisation through the refined finishes selected by Birex. In the picture, a modern environment that blends different tactile and visual appeal. The minimalist entrance furniture has a black stoneware top and a frame in castoro oak, while the frame, back-lit shelves and handle are in black aluminium and the cushion in a drip-proof and stain-resistant fabric that is highly resistant to rubbing and has a pleasant smooth touch.