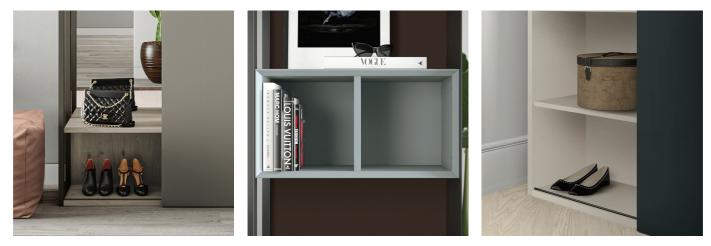

## SPACE-SAVING ENTRANCE FURNITURE

In addition to its reduced depth, Skap is also a space-saving wardrobe unit thanks to its sliding door, which thus avoids additional clutter when opening. Inside, there is space for jackets and coats, shelves and shoe racks. The door is available also hinged and can be used as a mirror or not.

## ENTRANCE CABINET WITH OPEN UNITS

In addition to the wardrobe space, Skap can be equipped with a column with open compartments, with or without a closed side. This is a very convenient layout to store bags or objects coming into the house or to hold books and design elements.