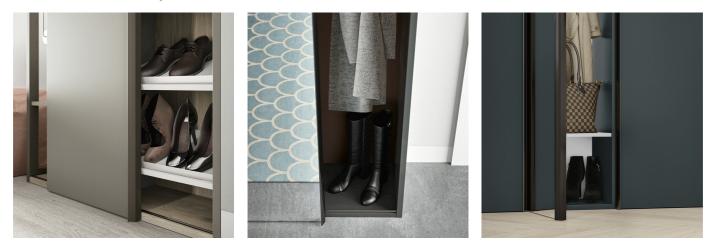

## SPACE-SAVING ENTRANCE FURNITURE

In addition to its reduced depth, Skap is also a space-saving wardrobe unit thanks to its sliding door, which thus avoids additional clutter when opening. Inside, there is space for jackets and coats, shelves and shoe racks. The door is available also hinged and can be used as a mirror or not.

## ENTRANCE CABINET WITH OPEN UNITS

In addition to the wardrobe space, Skap can be equipped with a column with open compartments, with or without a closed side. This is a very convenient layout to store bags or objects coming into the house or to hold books and design elements.