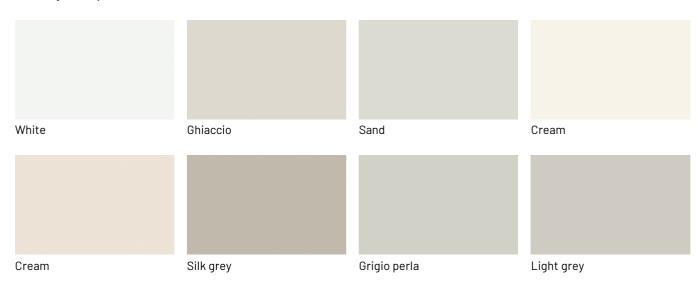

ing wardrobe unit thanks to its sliding door, which thus avoids additional clutter when opening. Inside, there is space for jackets and coats, shelves and shoe racks. The door is available also hinged and can be used as a mirror or not.



## ENTRANCE CABINET WITH OPEN UNITS

In addition to the wardrobe space, Skap can be equipped with a column with open compartments, with or without a closed side. This is a very convenient layout to store bags or objects coming into the house or to hold books and design elements.



## FINISHES

Check out the wide choice of available finishes for the various elements of Skap, perfect to find a personal solution to your entrance furniture.



#### Product sheet | dallagnese.it



## Metallic matt lacquers



## **GLOSSY LACQUERS**

## **Glossy lacquers**



## Product sheet | dallagnese.it

| Fior di loto      | Giallo senape | Tortora          | Canapa       |
|-------------------|---------------|------------------|--------------|
|                   |               |                  |              |
|                   |               |                  |              |
|                   |               |                  |              |
|                   |               |                  |              |
|                   |               |                  |              |
| Rope              | Dark grey     | Terracotta       | Moka         |
|                   |               |                  |              |
|                   |               |                  |              |
|                   |               |