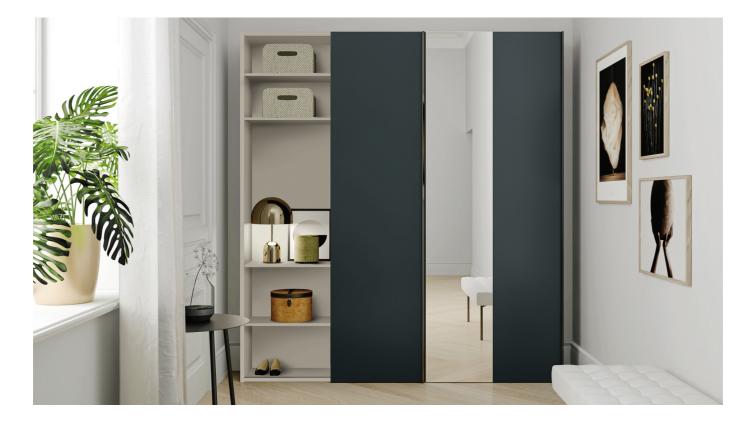

# Skap

An entrance cabinet conceived as a single wardrobe unit, yet space-saving, thanks to its depth of only 35 centimetres. Its harmonious and wellbalanced impact is due to its light and modern design, between full vertical lines, designed by sliding doors, and airy open compartments.

## SPACE-SAVING ENTRANCE FURNITURE

In addition to its reduced depth, Skap is also a space-saving wardrobe unit thanks to its sliding door, which thus avoids additional clutter when opening. Inside, there is space for jackets and coats, shelves and shoe racks. The door is available also hinged and can be used as a mirror or not.

## ENTRANCE CABINET WITH OPEN UNITS

In addition to the wardrobe space, Skap can be equipped with a column with open compartments, with or without a closed side. This is a very convenient layout to store bags or objects coming into the house or to hold books and design elements.