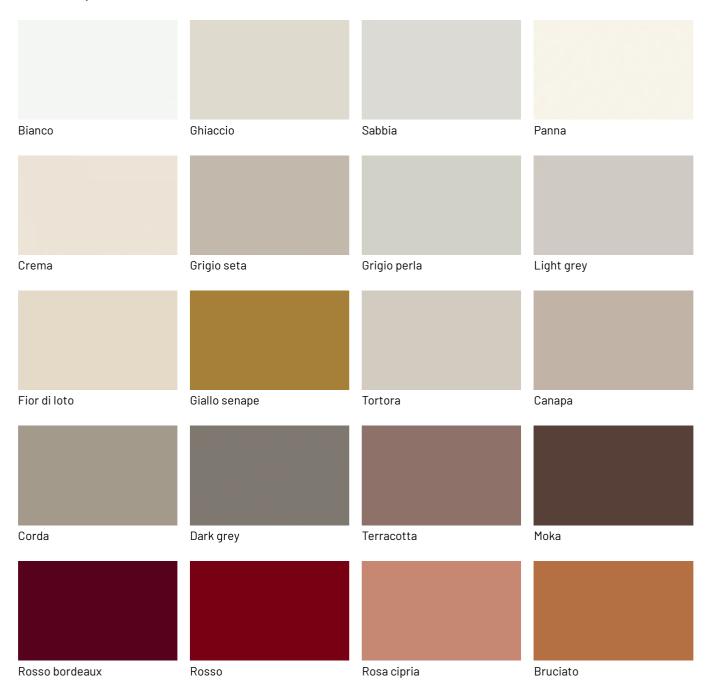

# **FINISHES**

The Radar table offers a wide variety of finishes to choose from to customize it to your exact needs. Check them out now.

# Lacquers

### MATT LACQUERS

### Metallic matt lacquers

### **UP SURFACES**

### Concrete effect lacquers

#### Metal effect lacquers

Ossido bronzo