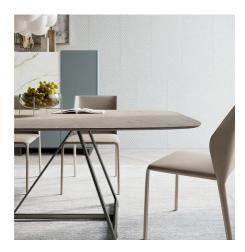

# Radar

Table with metal frame, central tie rods, thin top in different sizes. Radar is the harmony of tension. It intercepts those who seek an agreement between balance and movement.

#### THIN TOP

Radar's slim top is either fixed and rectangular, so as to create a table with an industrial flavor, or with a fixed top that is more oval to aim for a more traditional and elegant style ensemble. In the rectangular veneer version, the perimeter edge can be chosen straight or tilted at  $30^{\circ}$ .

#### **BALANCE OF STYLES**

The rigorousness of the Radar table goes well with other regular, linear forms, such as the Glass Up storage units for the living room or the Slim Up sideboard and its distinctive ornamental play of horizontal and vertical grooves.