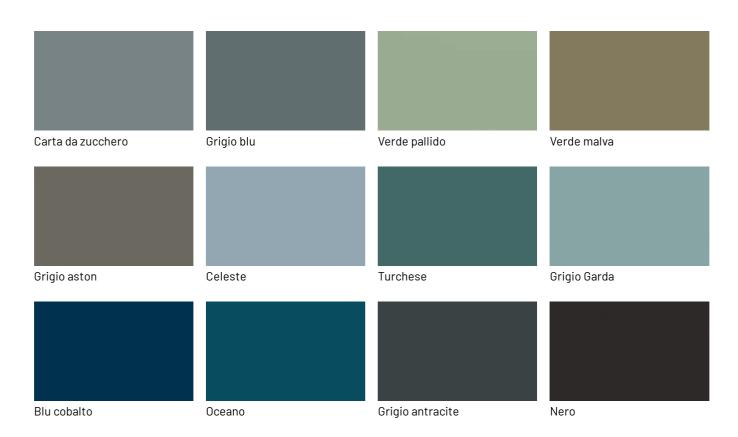

#### Product sheet | dallagnese.it

| Fior di loto      | Giallo senape | Tortora          | Canapa       |
|-------------------|---------------|------------------|--------------|
|                   |               |                  |              |
|                   |               |                  |              |
|                   |               |                  |              |
|                   |               |                  |              |
|                   |               |                  |              |
| Corda             | Dark grey     | Terracotta       | Moka         |
|                   |               |                  |              |
|                   |               |                  |              |
|                   |               |                  |              |
|                   |               |                  |              |
|                   | <u> </u>      | <b>.</b>         |              |
| Rosso bordeaux    | Rosso         | Rosa cipria      | Bruciato     |
|                   |               |                  |              |
|                   |               |                  |              |
|                   |               |                  |              |
|                   |               |                  |              |
| Carta da zucchero | Grigio blu    | Verde pallido    | Verde malva  |
|                   |               |                  |              |
|                   |               |                  |              |
|                   |               |                  |              |
|                   |               |                  |              |
|                   |               |                  |              |
| Grigio aston      | Celeste       | Turchese         | Grigio Garda |
|                   |               |                  |              |
|                   |               |                  |              |
|                   |               |                  |              |
|                   |               |                  |              |
|                   |               |                  |              |
| Blu cobalto       | Oceano        | Grigio antracite | Black        |