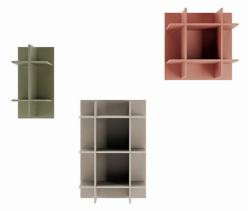

## WALL MODULAR BOOKCASE

The modular wall bookcase is made up of modules of different sizes, which can be combined either horizontally or vertically, according to your needs. You can use a single module or form endless walls.

## BOOKCASE FOR CHILDREN'S ROOM, STUDY, LIVING ROOM...

The Bookrid bookcase gives maximum freedom in the amount of modules that can be used, their arrangement and available finishes. It is therefore a bookcase that is easy to fit into any environment, from the master bedroom to the children's and teenagers' room, from the study to the living room, bathroom niche or entryway.