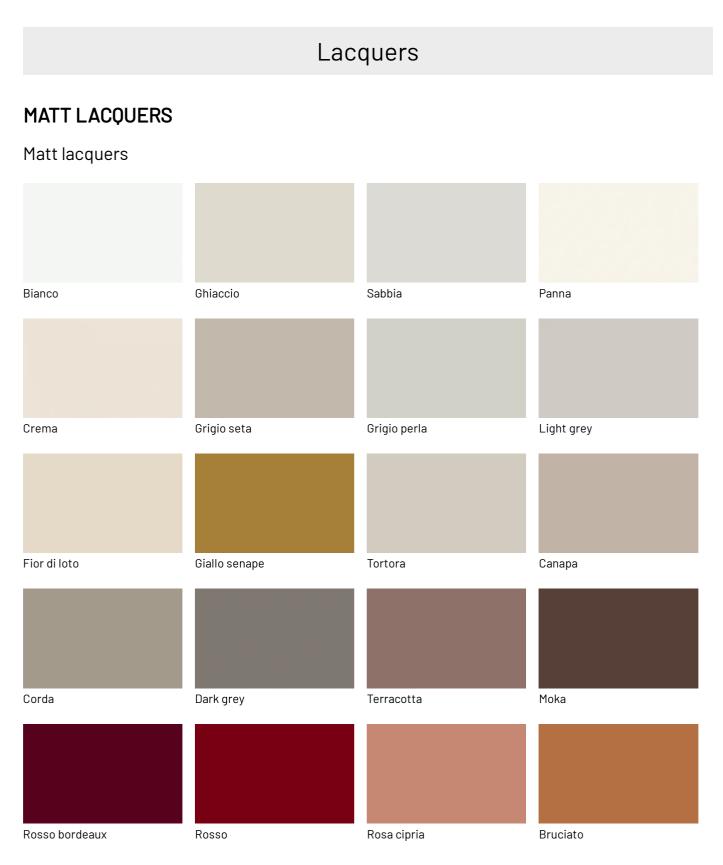

ent finishes.



## WALL MODULAR BOOKCASE

The modular wall bookcase is made up of modules of different sizes, which can be combined either horizontally or vertically, according to your needs. You can use a single module or form endless walls.



## BOOKCASE FOR CHILDREN'S ROOM, STUDY, LIVING ROOM...

The Bookrid bookcase gives maximum freedom in the amount of modules that can be used, their arrangement and available finishes. It is therefore a bookcase that is easy to fit into any environment, from the master bedroom to the children's and teenagers' room, from the study to the living room, bathroom niche or entryway.



# FINISHES

Bookrid can be customized as desired, choosing from the full range of Dallagnese woods, consisting of veneers, lacquers and special finishes. Check them out.



#### Product sheet | dallagnese.it



#### Metallic matt lacquers



## **GLOSSY LACQUERS**

## **Glossy lacquers**



#### Product sheet | dallagnese.it

| Fior di loto      | Giallo senape | Tortora          | Canapa       |
|-------------------|---------------|------------------|--------------|
|                   |               |                  |              |
|                   |               |                  |              |
|                   |               |                  |              |
|                   |               |                  |              |
|                   |               |                  |              |
| Corda             | Dark grey     | Terracotta       | Moka         |
|                   |               |                  |