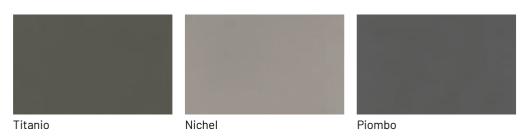

is made up of modules of different sizes, which can be combined either horizontally or vertically, according to your needs. You can use a single module or form endless walls.



## BOOKCASE FOR CHILDREN'S ROOM, STUDY, LIVING ROOM...

The Bookrid bookcase gives maximum freedom in the amount of modules that can be used, their arrangement and available finishes. It is therefore a bookcase that is easy to fit into any environment, from the master bedroom to the children's and teenagers' room, from the study to the living room, bathroom niche or entryway.



# FINISHES

Bookrid can be customized as desired, choosing from the full range of Dallagnese woods, consisting of veneers, lacquers and special finishes. Check them out.



#### Product sheet | dallagnese.it



#### Metallic matt lacquers



## **GLOSSY LACQUERS**

## **Glossy lacquers**



#### Product sheet | dallagnese.it

| Fior di loto      | Giallo senape | Tortora          | Canapa       |
|-------------------|---------------|------------------|--------------|
|                   |               |                  |              |
|                   |               |                  |              |
|                   |               |                  |              |
|                   |               |                  |              |
|                   |               |                  |              |
| Corda             | Dark grey     | Terracotta       | Moka         |
|                   |               |                  |              |
|                   |               |                  |