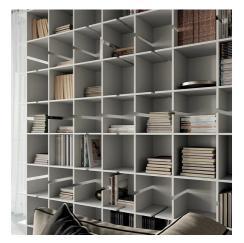

## WALL MODULAR BOOKCASE

The modular wall bookcase is made up of modules of different sizes, which can be combined either horizontally or vertically, according to your needs. You can use a single module or form endless walls.

## BOOKCASE FOR CHILDREN'S ROOM, STUDY, LIVING ROOM...

The Bookrid bookcase gives maximum freedom in the amount of modules that can be used, their arrangement and available finishes. It is therefore a bookcase that is easy to fit into any environment, from the master bedroom to the children's and teenagers' room, from the study to the living room, bathroom niche or entryway.