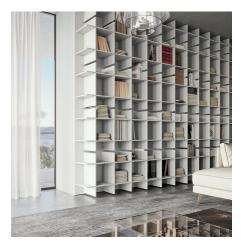

## WALL MODULAR BOOKCASE

The modular wall bookcase is made up of modules of different sizes, which can be combined either horizontally or vertically, according to your needs. You can use a single module or form endless walls.

## BOOKCASE FOR CHILDREN'S ROOM, STUDY, LIVING ROOM...

The Bookrid bookcase gives maximum freedom in the amount of modules that can be used, their arrangement and available finishes. It is therefore a bookcase that is easy to fit into any environment, from the master bedroom to the children's and teenagers' room, from the study to the living room, bathroom niche or entryway.