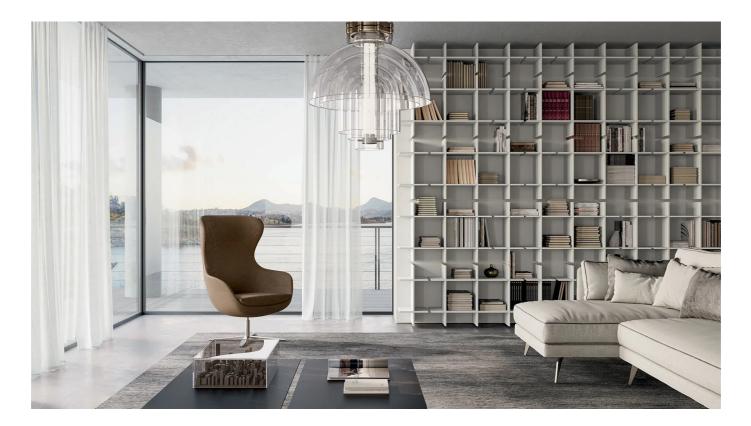

# Bookrid

Bookcase-shelf that can solve narrow spaces or expand over entire walls, as far as the eye can see. The effect is always modern and rational, in many different finishes.

## WALL MODULAR BOOKCASE

The modular wall bookcase is made up of modules of different sizes, which can be combined either horizontally or vertically, according to your needs. You can use a single module or form endless walls.

## BOOKCASE FOR CHILDREN'S ROOM, STUDY, LIVING ROOM...

The Bookrid bookcase gives maximum freedom in the amount of modules that can be used, their arrangement and available finishes. It is therefore a bookcase that is easy to fit into any environment, from the master bedroom to the children's and teenagers' room, from the study to the living room, bathroom niche or entryway.