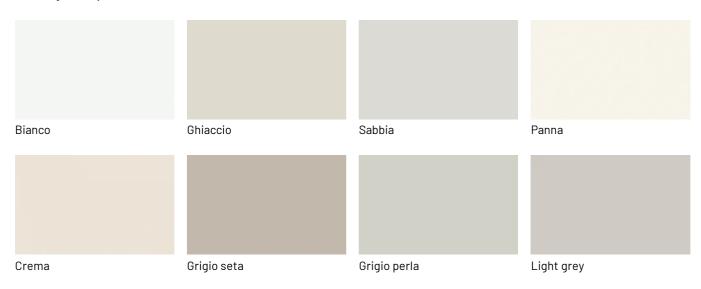

n be combined either horizontally or vertically, according to your needs. You can use a single module or form endless walls.



## BOOKCASE FOR CHILDREN'S ROOM, STUDY, LIVING ROOM...

The Bookrid bookcase gives maximum freedom in the amount of modules that can be used, their arrangement and available finishes. It is therefore a bookcase that is easy to fit into any environment, from the master bedroom to the children's and teenagers' room, from the study to the living room, bathroom niche or entryway.



# FINISHES

Bookrid can be customized as desired, choosing from the full range of Dallagnese woods, consisting of veneers, lacquers and special finishes. Check them out.



#### Product sheet | dallagnese.it



#### Metallic matt lacquers



## **GLOSSY LACQUERS**

## **Glossy lacquers**



#### Product sheet | dallagnese.it

| Fior di loto      | Giallo senape | Tortora          | Canapa       |
|-------------------|---------------|------------------|--------------|
|                   |               |                  |              |
|                   |               |                  |              |
|                   |               |                  |              |
|                   |               |                  |              |
|                   |               |                  |              |
| Corda             | Dark grey     | Terracotta       | Moka         |
|                   |               |                  |              |
|                   |               |                  |              |
|                   |               |