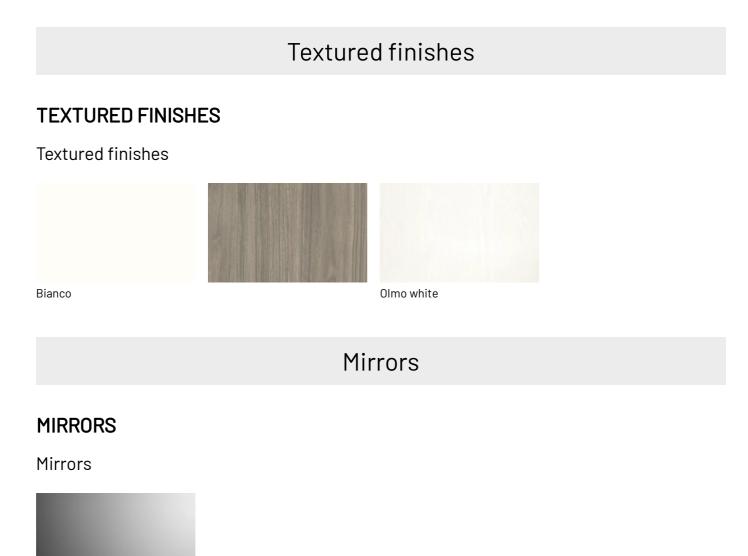

## FINISHES

The Space minimalist shoe cabinet is practical and can be fitted into every environment thanks to the numerous finishes selected by Birex. Discover them all.

PVC

**PVC PLAIN COLOUR** 

PVC plain colour

Mirror

Aluminum