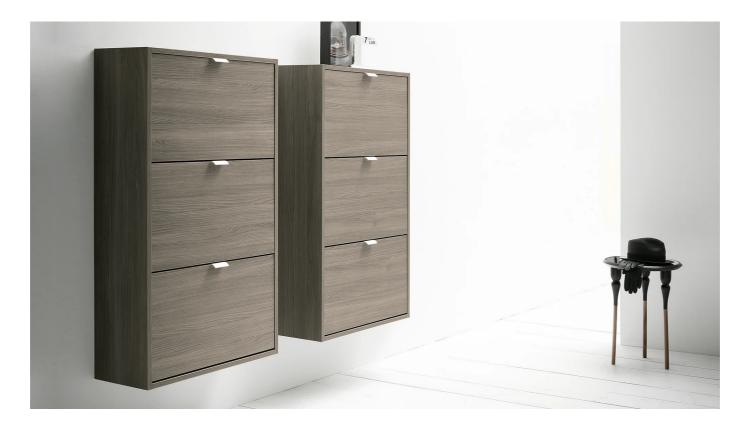

## Space

A simple and precise design for a minimalist tall shoe cabinet, only 16 cm deep. The rest is design. Strict lines, a delightful metal handle and textured finishes to match the fronts or replace with mirrored doors. Because Space is not only comfortable to use, but also expand its functions and space: it finds centimetres for shoes even where there seemed to be none.

## SPACE-SAVING SLIM SHOE CABINET

A minimalist shoe cabinet like Space is the result of a design created for small spaces to be used to the very last millimetre without sacrificing style. The result is effectively achieved thanks to its space-saving depth of only 16 centimetres. Its units can accommodate one or two rows of shoes and create furniture with three, four or five flap doors. Space can be used as a hanging column, floor-standing or with feet.