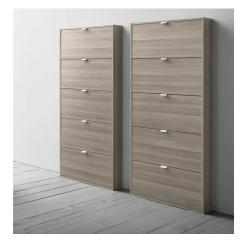

## SPACE-SAVING SLIM SHOE CABINET

A minimalist shoe cabinet like Space is the result of a design created for small spaces to be used to the very last millimetre without sacrificing style. The result is effectively achieved thanks to its space-saving depth of only 16 centimetres. Its units can accommodate one or two rows of shoes and create furniture with three, four or five flap doors. Space can be used as a hanging column, floor-standing or with feet.