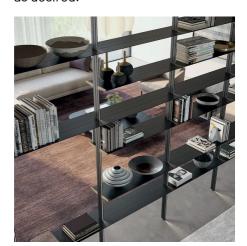

# Bamboo

Bamboo is not just a rack bookcase. It is a true furniture program. It also becomes home office space and a piece of furniture that can be customized with shelves, storage and open compartments.

#### MODULAR BOOKCASE

Bamboo, designed by Dallagnese's in-house R&D team, is a modular bookcase with aluminum shelves that appear uninterrupted, thanks to a special continuous effect. Alternatively, there are also wood or stoneware modular shelves with the same extension of the bookcase module. The structure can be completely varnished in black, anodized brass finish or show contrasting details and, upon request, equipped with LED lighting.

#### FLOOR-TO-CEILING RACK BOOKCASE

The floor-to-ceiling version of Bamboo can be used either as a wall-mounted or as a double-sided room-center bookcase up to 3 meters high. The height of the structure and shelves, their length and position can be configured as desired.

#### WALL-MOUNTED RACK BOOKCASE

Bamboo also has a wall-mounted version with custom height. In addition to metal shelves that are as long as desired or made of wood or stoneware, with the same width as the bookcase module, it can be accessorized with a special top to use as a writing desk, with push-pull-opening suspended bases, and with suspended cubes that can be equipped with shelves or dividers. Bases and cube-shaped elements come from the Slim-Up day systems collection.