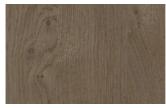

module, it can be accessorized with a special top to use as a writing desk, with push-pull-opening suspended bases, and with suspended cubes that can be equipped with shelves or dividers. Bases and cube-shaped elements come from the Slim-Up day systems collection.



### **FINISHES**

How would you like to customise your Bamboo metal frame bookcase? Look and choose the finishes that best match the environment you want to furnish.

## Lacquers

#### MATT LACQUERS

### Matt lacquers





#### Metallic matt lacquers



### **GLOSSY LACQUERS**

### Glossy lacquers





#### **UP SURFACES**

Concrete effect lacquers









Perla

Argilla

Grafite

Lava

### Metal effect lacquers









Nichel

Piombo

Titanio

Ossido ottone



Ossido bronzo

## Woods

#### **WOODS 1**

#### Woods 1









Natural oak

Oak visone

Oak cenere

Oak castoro



Oak carbone

### **WOODS 2**

#### Woods 2





Canaletto walnut

Heat-treated oak

## Stoneware

#### **STONEWARE**

#### Matt stoneware









Azalai nero

Jasper moka

Storm grigio

Storm nero





Senda grigio

Pacific bianco

#### Glossy stoneware







Noir desir

Calacatta oro

Breche capraia

## Textured finishes

#### **TEXTURED FINISHES**

Textured finishes









Heat-treated oak

Avana Oak carbone

pietra piasentina

## Metals

## **METALS 1**

#### Metals 1





Black

Anodised brass