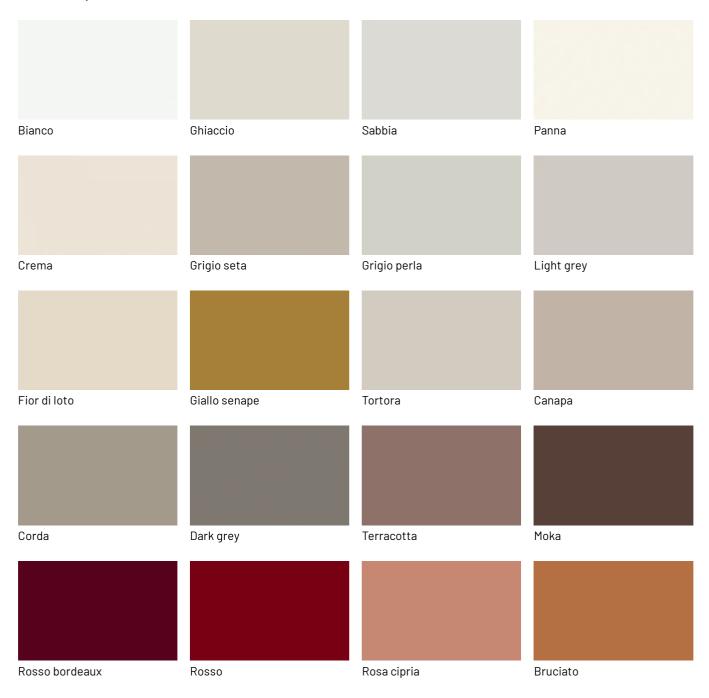

### **FINISHES**

How would you like to customise your Bamboo metal frame bookcase? Look and choose the finishes that best match the environment you want to furnish.

## Lacquers

#### MATT LACQUERS

### Matt lacquers