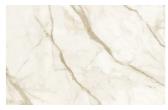

tomise your Bamboo metal frame bookcase? Look and choose the finishes that best match the environment you want to furnish.

## Lacquers

#### MATT LACQUERS

### Matt lacquers





#### Metallic matt lacquers



### **GLOSSY LACQUERS**

### Glossy lacquers





#### **UP SURFACES**

Concrete effect lacquers









Perla

Argilla

Grafite

Lava

### Metal effect lacquers









Nichel

Piombo

Titanio

Ossido ottone



Ossido bronzo

## Woods

#### **WOODS 1**

#### Woods 1









Natural oak

Oak visone

Oak cenere

Oak castoro



Oak carbone

### **WOODS 2**

#### Woods 2





Canaletto walnut

Heat-treated oak

## Stoneware

#### **STONEWARE**

#### Matt stoneware









Azalai nero

Jasper moka

Storm grigio

Storm nero





Senda grigio

Pacific bianco

#### Glossy stoneware







Noir desir

Calacatta oro

Breche capraia

## Textured finishes

#### **TEXTURED FINISHES**

Textured finishes









Heat-treated oak

Avana Oak carbone

pietra piasentina

## Metals

## **METALS 1**

#### Metals 1





Black

Anodised brass