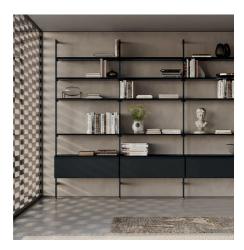

# Bamboo

Bamboo is not just a rack bookcase. It is a true furniture program. It also becomes home office space and a piece of furniture that can be customized with shelves, storage and open compartments.

#### WALL-MOUNTED RACK BOOKCASE

Bamboo also has a wall-mounted version with custom height. In addition to metal shelves that are as long as desired or made of wood or stoneware, with the same width as the bookcase module, it can be accessorized with a special top to use as a writing desk, with push-pull-opening suspended bases, and with suspended cubes that can be equipped with shelves or dividers. Bases and cube-shaped elements come from the Slim-Up day systems collection.