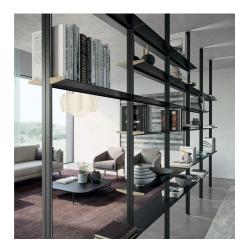

# Bamboo

Bamboo is not just a rack bookcase. It is a true furniture program. It also becomes home office space and a piece of furniture that can be customized with shelves, storage and open compartments.

#### MODULAR BOOKCASE

Bamboo, designed by Dallagnese's in-house R&D team, is a modular bookcase with aluminum shelves that appear uninterrupted, thanks to a special continuous effect. Alternatively, there are also wood or stoneware modular shelves with the same extension of the bookcase module. The structure can be completely varnished in black, anodized brass finish or show contrasting details and, upon request, equipped with LED lighting.

#### FLOOR-TO-CEILING RACK BOOKCASE

The floor-to-ceiling version of Bamboo can be used either as a wall-mounted or as a double-sided room-center bookcase up to 3 meters high. The height of the structure and shelves, their length and position can be configured as desired.

#### WALL-MOUNTED RACK BOOKCASE

Bamboo also has a wall-mounted version with custom height. In addition to metal shelves that are as long as desired or made of wood or stoneware, with the same width as the bookcase module, it can be accessorized with a special top to use as a writing desk, with push-pull-opening suspended bases, and with suspended cubes that can be equipped with shelves or dividers. Bases and cube-shaped elements come from the Slim-Up day systems collection.