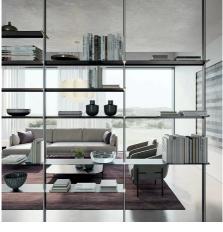

# Bamboo

Bamboo is not just a rack bookcase. It is a true furniture program. It also becomes home office space and a piece of furniture that can be customized with shelves, storage and open compartments.

#### MODULAR BOOKCASE

Bamboo, designed by Dallagnese's in-house R&D team, is a modular bookcase with aluminum shelves that appear uninterrupted, thanks to a special continuous effect. Alternatively, there are also wood or stoneware modular shelves with the same extension of the bookcase module. The structure can be completely varnished in black, anodized brass finish or show contrasting details and, upon request, equipped with LED lighting.

#### FLOOR-TO-CEILING RACK BOOKCASE

The floor-to-ceiling version of Bamboo can be used either as a wall-mounted or as a double-sided room-center bookcase up to 3 meters high. The height of the structure and shelves, their length and position can be configured as desired.