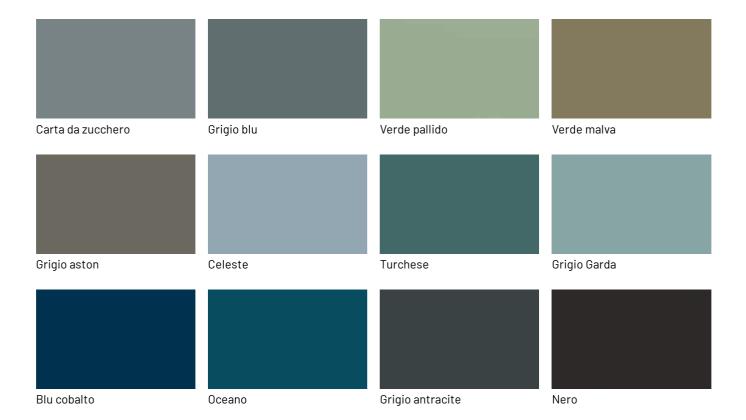

### **FINISHES**

How would you like to customise your Bamboo metal frame bookcase? Look and choose the finishes that best match the environment you want to furnish.

## Lacquers

#### Metallic matt lacquers