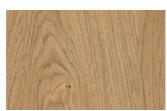

okcase module, it can be accessorized with a special top to use as a writing desk, with push-pull-opening suspended bases, and with suspended cubes that can be equipped with shelves or dividers. Bases and cube-shaped elements come from the Slim-Up day systems collection.



### **FINISHES**

How would you like to customise your Bamboo metal frame bookcase? Look and choose the finishes that best match the environment you want to furnish.

## Lacquers

#### MATT LACQUERS

### Matt lacquers





#### Metallic matt lacquers



### **GLOSSY LACQUERS**

### Glossy lacquers





#### **UP SURFACES**

Concrete effect lacquers









Perla

Argilla

Grafite

Lava

### Metal effect lacquers









Nichel

Piombo

Titanio

Ossido ottone



Ossido bronzo

## Woods

#### **WOODS 1**

#### Woods 1









Natural oak

Oak visone

Oak cenere

Oak castoro



Oak carbone

### **WOODS 2**

#### Woods 2





Canaletto walnut

Heat-treated oak

## Stoneware

#### **STONEWARE**

#### Matt stoneware









Azalai nero

Jasper moka

Storm grigio

Storm nero





Senda grigio

Pacific bianco

#### Glossy stoneware







Noir desir

Calacatta oro

Breche capraia

## Textured finishes

#### **TEXTURED FINISHES**

Textured finishes









Heat-treated oak

Avana Oak carbone

pietra piasentina

## Metals

## **METALS 1**

#### Metals 1





Black

Anodised brass