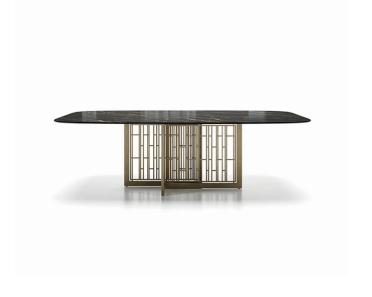

# Mastertable

This is a table with a central metal base composed of a pronounced profile and subtle inner workings. The fixed countertop is available in different materials.

#### METAL BASE

The central base of the Mastertable table is made of metal, actually composed of two independent legs, two L-shaped elements arranged in such a way as to always allow comfortable seating and facilitate movement.

The two legs are formed by a prominent frame and subtle inner workings to recall the structure of oriental screens.

#### THIN TOP

Mastertable is a table with a slim top that well balances the importance of the base. The shape is rectangular with rounded, almost oval corners, available in different materials and finishes.