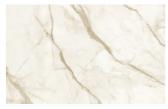

ot to be underestimated, however, is the combination with a traditional seat in a linear style such as the Wendy chair.



## **FINISHES**

The Mastertable table can be customized with various finishes for the wooden, lacquered glass or Stoneware top and also for the metal base.

## Lacquers

### MATT LACQUERS

## Matt lacquers





### Metallic matt lacquers



## **UP SURFACES**

## Concrete effect lacquers



#### Metal effect lacquers





Ossido bronzo

## Wood

## **WOODS 1**

#### Woods 1







Visone oak



Cenere oak



Castoro oak



Carbone oak

## **WOODS 2**

#### Woods 2



Canaletto walnut



Heat-treated oak

## Stoneware

### **STONEWARE**

Matt stoneware









Azalai nero

Jasper moka

Storm grigio

Storm nero





Senda grigio Pacific bianco

### Glossy stoneware







Noir desir

Calacatta oro

Breche capraia

## Glasses

## LACQUERED GLASSES

### Lacquered glasses





## Metals

#### **METALS 1**

Metals 1



## **METALS 2**

### Metals 2



Antiqued brass