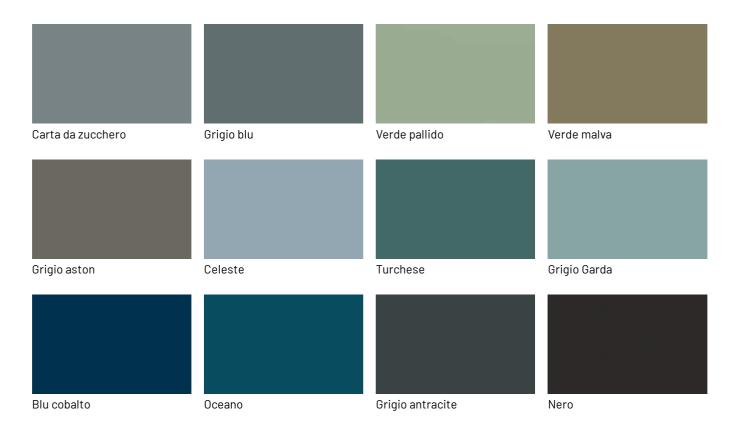

## **FINISHES**

The Mastertable table can be customized with various finishes for the wooden, lacquered glass or Stoneware top and also for the metal base.

## **UP SURFACES**