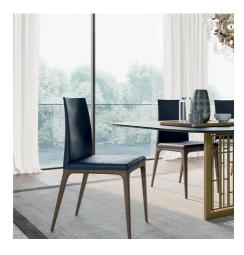

#### MASTERTABLE AND WENDY

The oval shape of Mastertable's top makes it easy to pair with softly shaped chairs. Not to be underestimated, however, is the combination with a traditional seat in a linear style such as the Wendy chair.