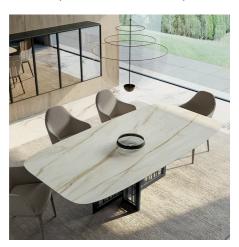

# Mastertable

This is a table with a central metal base composed of a pronounced profile and subtle inner workings. The fixed countertop is available in different materials.

#### THIN TOP

Mastertable is a table with a slim top that well balances the importance of the base. The shape is rectangular with rounded, almost oval corners, available in different materials and finishes.

## **FINISHES**

The Mastertable table can be customized with various finishes for the wooden, lacquered glass or Stoneware top and also for the metal base.