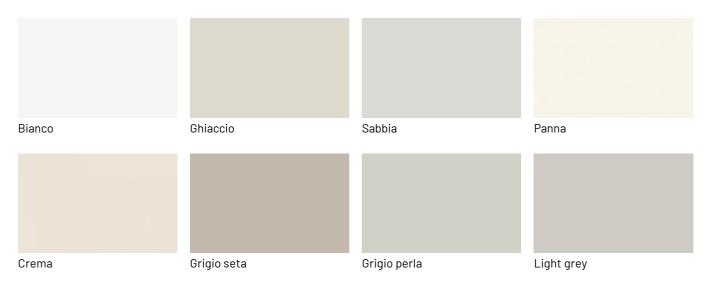

he Wendy chair.



## **FINISHES**

The Mastertable table can be customized with various finishes for the wooden, lacquered glass or Stoneware top and also for the metal base.

## Lacquers

### MATT LACQUERS

## Matt lacquers





### Metallic matt lacquers



## **UP SURFACES**

## Concrete effect lacquers



#### Metal effect lacquers





Ossido bronzo

## Wood

## **WOODS 1**

#### Woods 1







Visone oak



Cenere oak



Castoro oak



Carbone oak

## **WOODS 2**

#### Woods 2



Canaletto walnut



Heat-treated oak

## Stoneware

### **STONEWARE**

Matt stoneware









Azalai nero

Jasper moka

Storm grigio

Storm nero





Senda grigio Pacific bianco

### Glossy stoneware







Noir desir

Calacatta oro

Breche capraia

## Glasses

## LACQUERED GLASSES

### Lacquered glasses





## Metals

#### **METALS 1**

Metals 1



## **METALS 2**

### Metals 2



Antiqued brass