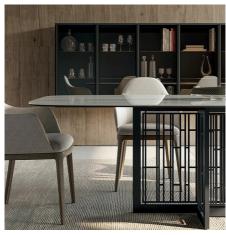

#### METAL BASE

The central base of the Mastertable table is made of metal, actually composed of two independent legs, two L-shaped elements arranged in such a way as to always allow comfortable seating and facilitate movement.

The two legs are formed by a prominent frame and subtle inner workings to recall the structure of oriental screens.