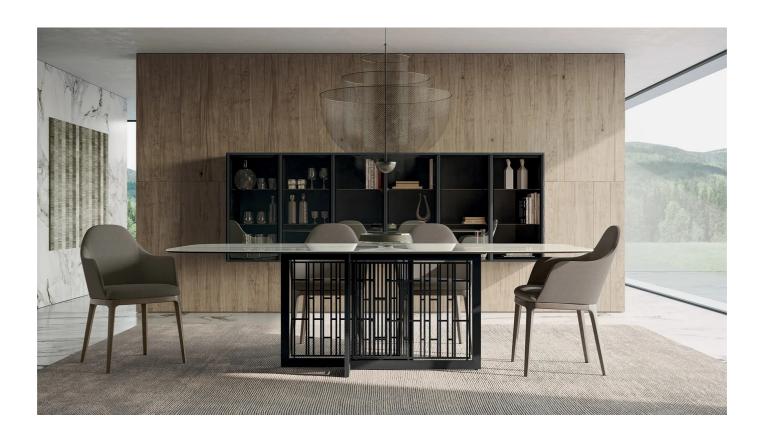

# Mastertable

This is a table with a central metal base composed of a pronounced profile and subtle inner workings. The fixed countertop is available in different materials.

#### METAL BASE

The central base of the Mastertable table is made of metal, actually composed of two independent legs, two L-shaped elements arranged in such a way as to always allow comfortable seating and facilitate movement.

The two legs are formed by a prominent frame and subtle inner workings to recall the structure of oriental screens.

#### THIN TOP

Mastertable is a table with a slim top that well balances the importance of the base. The shape is rectangular with rounded, almost oval corners, available in different materials and finishes.

#### MASTERTABLE AND WENDY

The oval shape of Mastertable's top makes it easy to pair with softly shaped chairs. Not to be underestimated, however, is the combination with a traditional seat in a linear style such as the Wendy chair.