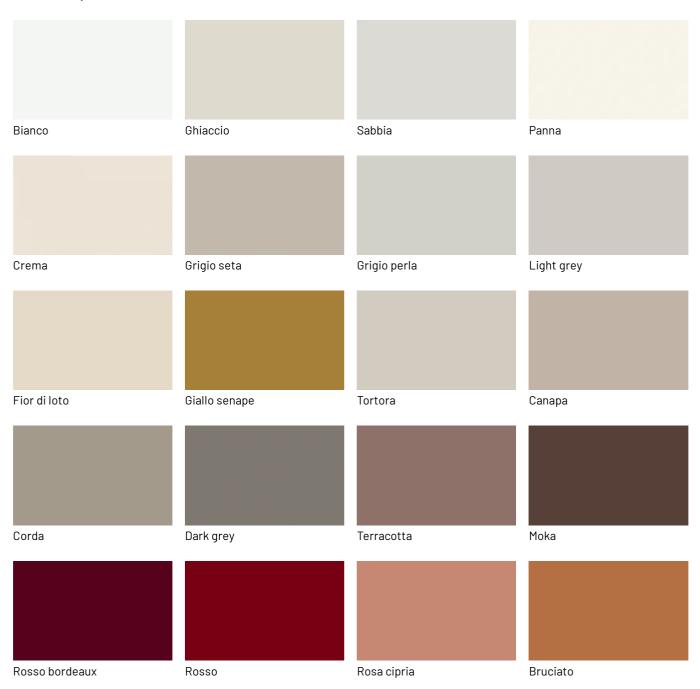

## **FINISHES**

The Mastertable table can be customized with various finishes for the wooden, lacquered glass or Stoneware top and also for the metal base.

## Lacquers

### MATT LACQUERS

## Matt lacquers