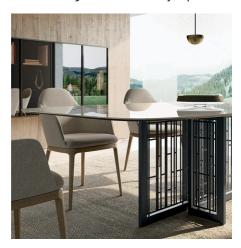

# Mastertable

This is a table with a central metal base composed of a pronounced profile and subtle inner workings. The fixed countertop is available in different materials.

#### THIN TOP

Mastertable is a table with a slim top that well balances the importance of the base. The shape is rectangular with rounded, almost oval corners, available in different materials and finishes.

#### MASTERTABLE AND WENDY

The oval shape of Mastertable's top makes it easy to pair with softly shaped chairs. Not to be underestimated, however, is the combination with a traditional seat in a linear style such as the Wendy chair.