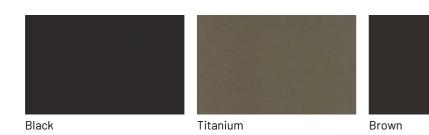

ertable table can be customized with various finishes for the wooden, lacquered glass or Stoneware top and also for the metal base.

## Lacquers

### MATT LACQUERS

## Matt lacquers





### Metallic matt lacquers



## **UP SURFACES**

## Concrete effect lacquers



#### Metal effect lacquers





Ossido bronzo

## Wood

## **WOODS 1**

#### Woods 1







Visone oak



Cenere oak



Castoro oak



Carbone oak

## **WOODS 2**

#### Woods 2



Canaletto walnut



Heat-treated oak

## Stoneware

### **STONEWARE**

Matt stoneware









Azalai nero

Jasper moka

Storm grigio

Storm nero





Senda grigio Pacific bianco

### Glossy stoneware







Noir desir

Calacatta oro

Breche capraia

## Glasses

## LACQUERED GLASSES

### Lacquered glasses





## Metals

#### **METALS 1**

Metals 1



## **METALS 2**

### Metals 2



Antiqued brass