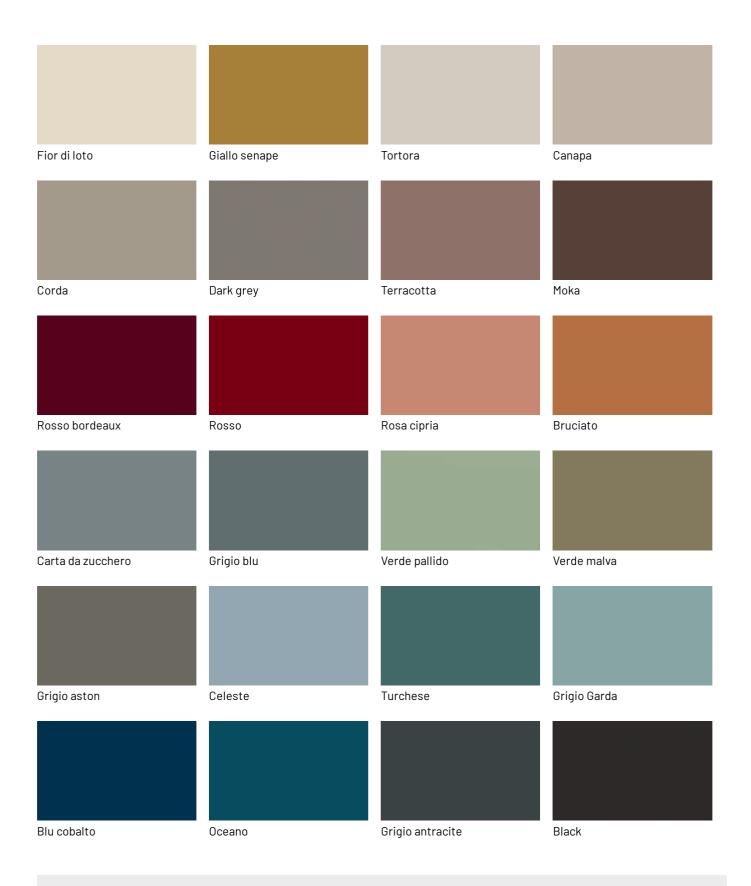

Wendy chair.



## **FINISHES**

The Mastertable table can be customized with various finishes for the wooden, lacquered glass or Stoneware top and also for the metal base.

## Lacquers

### MATT LACQUERS

## Matt lacquers





### Metallic matt lacquers



## **UP SURFACES**

## Concrete effect lacquers



#### Metal effect lacquers





Ossido bronzo

## Wood

## **WOODS 1**

#### Woods 1







Visone oak



Cenere oak



Castoro oak



Carbone oak

## **WOODS 2**

#### Woods 2



Canaletto walnut



Heat-treated oak

## Stoneware

### **STONEWARE**

Matt stoneware









Azalai nero

Jasper moka

Storm grigio

Storm nero





Senda grigio Pacific bianco

### Glossy stoneware







Noir desir

Calacatta oro

Breche capraia

## Glasses

## LACQUERED GLASSES

### Lacquered glasses





## Metals

#### **METALS 1**

Metals 1



## **METALS 2**

### Metals 2



Antiqued brass