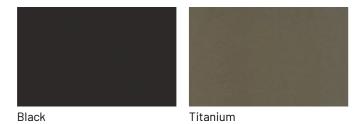

### **FINISHES**

How do you imagine the finishes of your Scena walk-in closet? You can choose a black or titanium metal frame and backs in all available textured finishes or matt lacquer.

## **METALS 1**

#### Metals 1