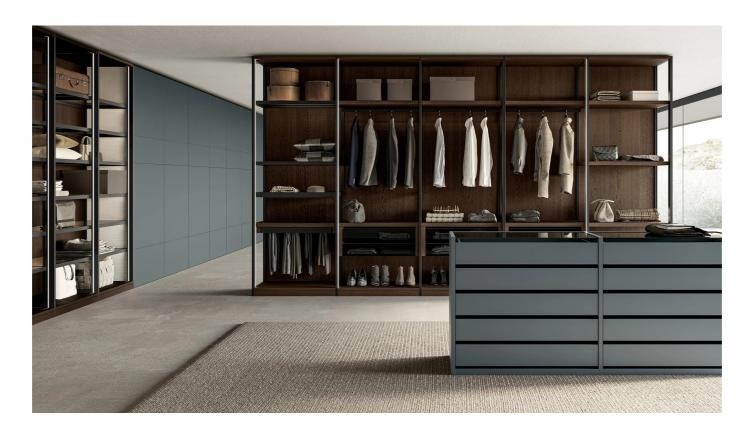

# Scena

The Scena walk-in closet combines elegance, order and sophistication to create an extraordinary ambience. This programme reinvents the concept of the wardrobe system in a light and airy way, thanks to its modules without doors and sides, while preserving its structural strength.

#### **UNLIMITED VERSATILITY**

One of Scena's plus points is its versatility. The structure is highly customisable by adding the elements you prefer: hanging tubes, shelves, drawer units, rasters and shoe racks, tie racks, trouser racks, pull-out trays, lighting kits, wooden hangers and fabric-covered boxes.

### **FINISHES**

How do you imagine the finishes of your Scena walk-in closet? You can choose a black or titanium metal frame and backs in all available textured finishes or matt lacquer.