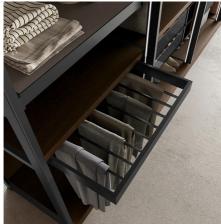

#### **UNLIMITED VERSATILITY**

One of Scena's plus points is its versatility. The structure is highly customisable by adding the elements you prefer: hanging tubes, shelves, drawer units, rasters and shoe racks, tie racks, trouser racks, pull-out trays, lighting kits, wooden hangers and fabric-covered boxes.