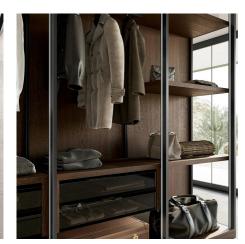

# Scena

The Scena walk-in closet combines elegance, order and sophistication to create an extraordinary ambience. This programme reinvents the concept of the wardrobe system in a light and airy way, thanks to its modules without doors and sides, while preserving its structural strength.

#### **UNLIMITED VERSATILITY**

One of Scena's plus points is its versatility. The structure is highly customisable by adding the elements you prefer: hanging tubes, shelves, drawer units, rasters and shoe racks, tie racks, trouser racks, pull-out trays, lighting kits, wooden hangers and fabric-covered boxes.

### **FINISHES**

How do you imagine the finishes of your Scena walk-in closet? You can choose a black or titanium metal frame and backs in all available textured finishes or matt lacquer.