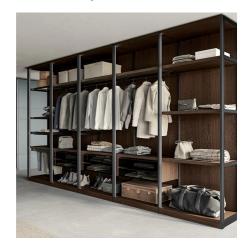

# Scena

The Scena walk-in closet combines elegance, order and sophistication to create an extraordinary ambience. This programme reinvents the concept of the wardrobe system in a light and airy way, thanks to its modules without doors and sides, while preserving its structural strength.

#### **UNLIMITED VERSATILITY**

One of Scena's plus points is its versatility. The structure is highly customisable by adding the elements you prefer: hanging tubes, shelves, drawer units, rasters and shoe racks, tie racks, trouser racks, pull-out trays, lighting kits, wooden hangers and fabric-covered boxes.

### **FINISHES**

How do you imagine the finishes of your Scena walk-in closet? You can choose a black or titanium metal frame and backs in all available textured finishes or matt lacquer.