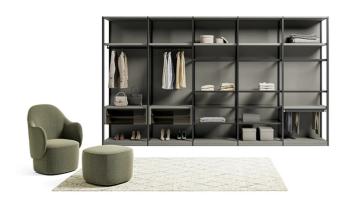

# Scena

The Scena walk-in closet combines elegance, order and sophistication to create an extraordinary ambience. This programme reinvents the concept of the wardrobe system in a light and airy way, thanks to its modules without doors and sides, while preserving its structural strength.

#### **UNLIMITED VERSATILITY**

One of Scena's plus points is its versatility. The structure is highly customisable by adding the elements you prefer: hanging tubes, shelves, drawer units, rasters and shoe racks, tie racks, trouser racks, pull-out trays, lighting kits, wooden hangers and fabric-covered boxes.

### **FINISHES**

How do you imagine the finishes of your Scena walk-in closet? You can choose a black or titanium metal frame and backs in all available textured finishes or matt lacquer.