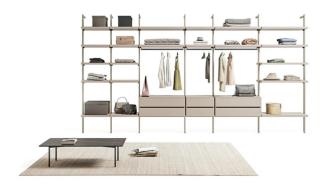

### INFINITE CUSTOMISATION

One of Bamboo's greatest strengths is its ability to adapt to personal needs. The structure is designed to be equipped in complete freedom, allowing you to create endless compositions that reflect any taste and lifestyle. Shelves, hangers, drawers and more can be arranged to meet any personal preferences.

### **REFINED SIMPLICITY**

Simplicity is at the heart of Bamboo walk-in closet design. With clean lines and a delicate style, it embodies the essence of elegance without excess. Its sober design blends perfectly into a wide range of environments, creating an oasis of order and sophistication.