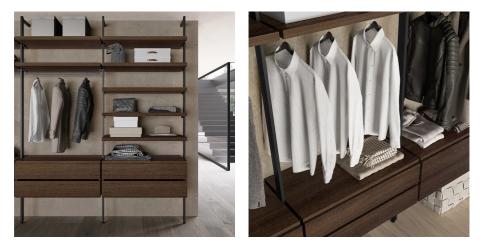

### INFINITE CUSTOMISATION

One of Bamboo's greatest strengths is its ability to adapt to personal needs. The structure is designed to be equipped in complete freedom, allowing you to create endless compositions that reflect any taste and lifestyle. Shelves, hangers, drawers and more can be arranged to meet any personal preferences.

### **REFINED SIMPLICITY**

Simplicity is at the heart of Bamboo walk-in closet design. With clean lines and a delicate style, it embodies the essence of elegance without excess. Its sober design blends perfectly into a wide range of environments, creating an oasis of order and sophistication.