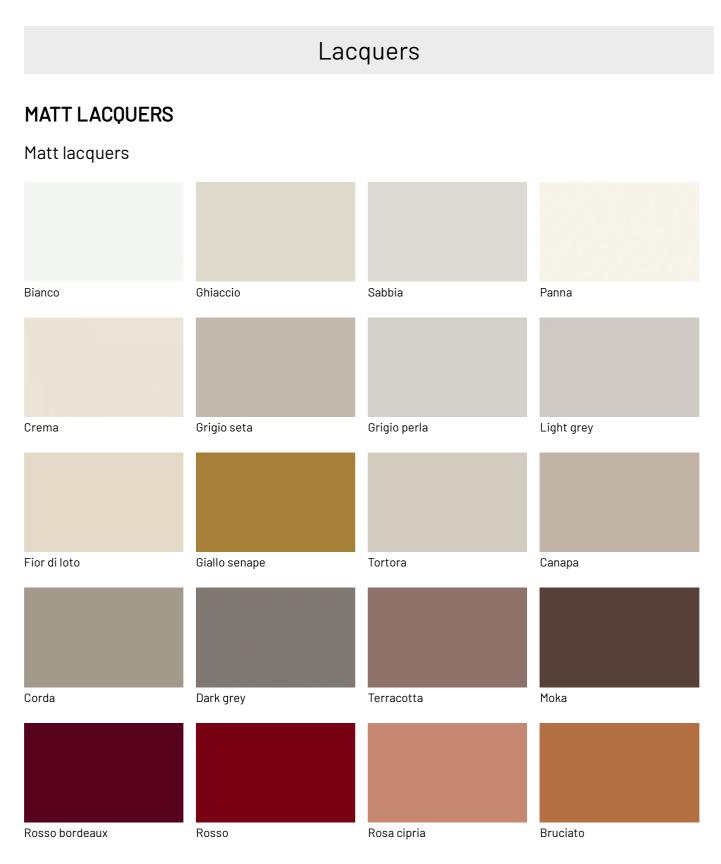

### FINISHES

Explore all the different finishes available for the Bamboo walk-in closet elements and visualize it in your home!

### Metallic matt lacquers