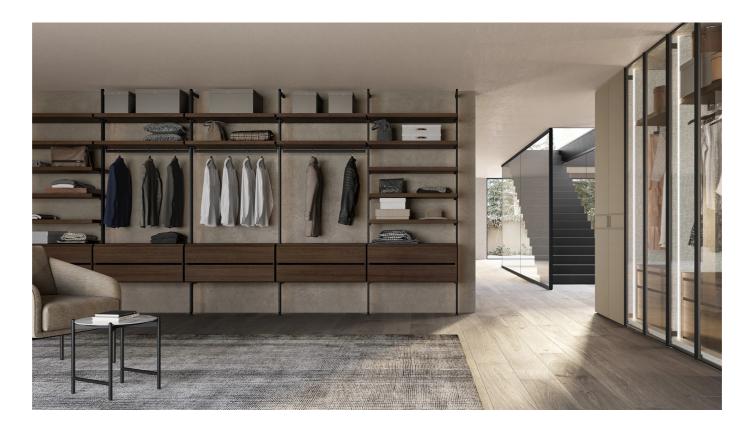

# Bamboo

The Bamboo aluminium-framed walk-in closet represents an extraordinary balance between simplicity and customisation. With its sober design and highly adaptable structure, it is the ideal choice for those looking for a functional space that is both elegant and functional, a place where order and style come together in harmony.

### INFINITE CUSTOMISATION

One of Bamboo's greatest strengths is its ability to adapt to personal needs. The structure is designed to be equipped in complete freedom, allowing you to create endless compositions that reflect any taste and lifestyle. Shelves, hangers, drawers and more can be arranged to meet any personal preferences.

### **REFINED SIMPLICITY**

Simplicity is at the heart of Bamboo walk-in closet design. With clean lines and a delicate style, it embodies the essence of elegance without excess. Its sober design blends perfectly into a wide range of environments, creating an oasis of order and sophistication.