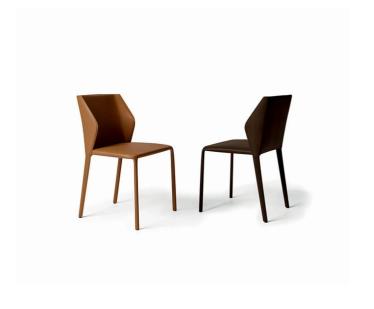

# **Tailor**

Tailor is a real hard leather chair for legs, seat and ergonomic back. The meticulous cuts, scrupulous folds, and precise stitching of the upholstery guard the metal core.

#### REFINEMENT AND CRAFTSMANSHIP

Tailor is a chair suitable for classic as well as contemporary styles, with more than craftsmanship, almost tailoring. In the back, for example, it requires a series of workings, of curves and counter-curves that depend on good craftsmanship to create the curious shadow plays imagined in the design phase. Being able to take all these parameters into account gives an idea of the necessary quality of the tailor who goes to dress this chair.

#### THE DETAILS OF AN ELEGANT CHAIR

The elegant Tailor chair has original armrests that, due to their shape, are supportive and never in the way. The metal frame is bent by hand to allow the precise curvature of the legs at the junction with the seat. It is completed with some hand stitching to ensure the characteristic effect of the legs appearing to emerge from the seat.