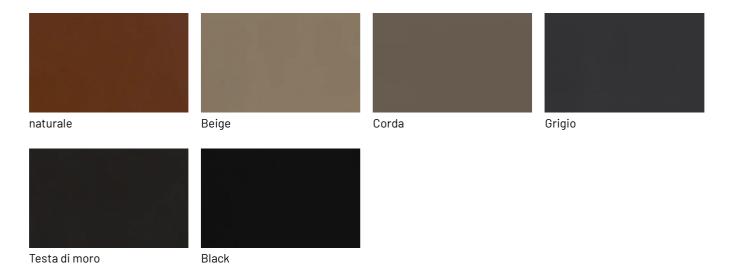

### **FINISHES**

Tailor is entirely upholstered in real hard leather, discover the different colours in the Dallagnese colour range.

## Hard leathers

### HARD LEATHERS