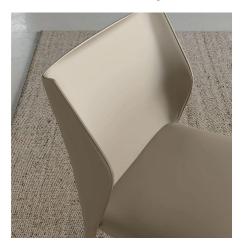

#### REFINEMENT AND CRAFTSMANSHIP

Tailor is a chair suitable for classic as well as contemporary styles, with more than craftsmanship, almost tailoring. In the back, for example, it requires a series of workings, of curves and counter-curves that depend on good craftsmanship to create the curious shadow plays imagined in the design phase. Being able to take all these parameters into account gives an idea of the necessary quality of the tailor who goes to dress this chair.

#### THE DETAILS OF AN ELEGANT CHAIR

The elegant Tailor chair has original armrests that, due to their shape, are supportive and never in the way. The metal frame is bent by hand to allow the precise curvature of the legs at the junction with the seat. It is completed with some hand stitching to ensure the characteristic effect of the legs appearing to emerge from the seat.