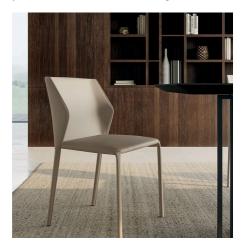

#### REFINEMENT AND CRAFTSMANSHIP

Tailor is a chair suitable for classic as well as contemporary styles, with more than craftsmanship, almost tailoring. In the back, for example, it requires a series of workings, of curves and counter-curves that depend on good craftsmanship to create the curious shadow plays imagined in the design phase. Being able to take all these parameters into account gives an idea of the necessary quality of the tailor who goes to dress this chair.

#### THE DETAILS OF AN ELEGANT CHAIR

The elegant Tailor chair has original armrests that, due to their shape, are supportive and never in the way. The metal frame is bent by hand to allow the precise curvature of the legs at the junction with the seat. It is completed with some hand stitching to ensure the characteristic effect of the legs appearing to emerge from the seat.