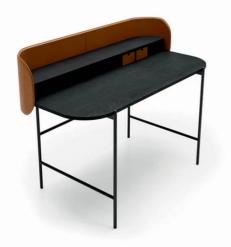

# Supernova

Elegant design desk with essential metal rod frame, comfortable wooden top with real hard leather drawers and file dividers, and, upon request, refined shell, also made of hard leather.

#### MODERN WRITING DESK IN WOOD, HARD LEATHER AND METAL

The Supernova desk is made beautiful by contrasting materials, matched in harmony: the cold metal of the base is softened by the shape of the rod and by the wooden top and splashback with rounded corners. Added to this warmth are the real hard leather drawers, in different color finishes. The same material, upon request, can also be used to make a refined shell that embraces the desk. It is workmanship such as this that bears daily witness to the sartorial soul of the Dall'Agnese tradition.