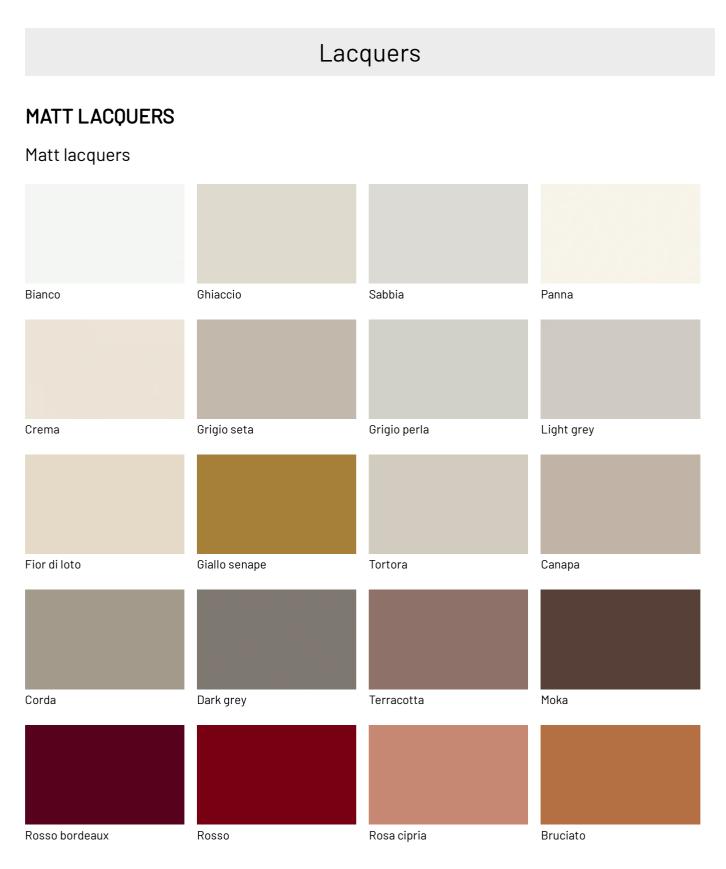

# FINISHES

What will your Supernova desk look like? Choose your finishes and remember the must-have option of a leather shell. Refined.

#### Metallic matt lacquers