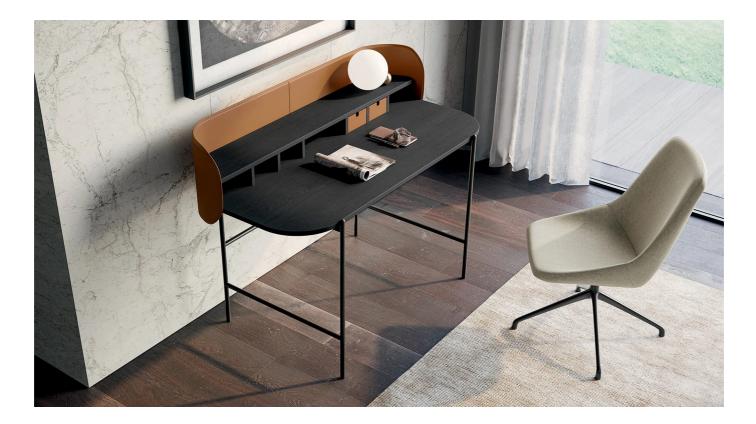

# Supernova

Elegant design desk with essential metal rod frame, comfortable wooden top with real hard leather drawers and file dividers, and, upon request, refined shell, also made of hard leather.

#### CENTER ROOM WRITING DESK

The Supernova desk is finished to the smallest detail so it is ideal as a room center desk, for example in the living area. This, of course, does not detract from the fact that it can be placed against a wall in the study, topped by wall units or a bookcase for working in comfort.

#### MODERN WRITING DESK IN WOOD, HARD LEATHER AND METAL

The Supernova desk is made beautiful by contrasting materials, matched in harmony: the cold metal of the base is softened by the shape of the rod and by the wooden top and splashback with rounded corners. Added to this warmth are the real hard leather drawers, in different color finishes. The same material, upon request, can also be used to make a refined shell that embraces the desk. It is workmanship such as this that bears daily witness to the sartorial soul of the Dall'Agnese tradition.