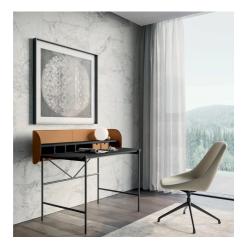

# Supernova

Elegant design desk with essential metal rod frame, comfortable wooden top with real hard leather drawers and file dividers, and, upon request, refined shell, also made of hard leather.

#### CENTER ROOM WRITING DESK

The Supernova desk is finished to the smallest detail so it is ideal as a room center desk, for example in the living area. This, of course, does not detract from the fact that it can be placed against a wall in the study, topped by wall units or a bookcase for working in comfort.

#### MODERN WRITING DESK IN WOOD, HARD LEATHER AND METAL

The Supernova desk is made beautiful by contrasting materials, matched in harmony: the cold metal of the base is softened by the shape of the rod and by the wooden top and splashback with rounded corners. Added to this warmth are the real hard leather drawers, in different color finishes. The same material, upon request, can also be used to make a refined shell that embraces the desk. It is workmanship such as this that bears daily witness to the sartorial soul of the Dall'Agnese tradition.