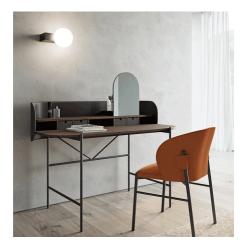

#### Home office

# Supernova

Elegant design desk with essential metal rod frame, comfortable wooden top with real hard leather drawers and file dividers, and, upon request, refined shell, also made of hard leather.

#### CENTER ROOM WRITING DESK

The Supernova desk is finished to the smallest detail so it is ideal as a room center desk, for example in the living area. This, of course, does not detract from the fact that it can be placed against a wall in the study, topped by wall units or a bookcase for working in comfort.

#### MODERN WRITING DESK IN WOOD, HARD LEATHER AND METAL

The Supernova desk is made beautiful by contrasting materials, matched in harmony: the cold metal of the base is softened by the shape of the rod and by the wooden top and splashback with rounded corners. Added to this warmth are the real hard leather drawers, in different color finishes. The same material, upon request, can also be used to make a refined shell that embraces the desk. It is workmanship such as this that bears daily witness to the sartorial soul of the Dall'Agnese tradition.

#### DRESSING TABLE

Sometimes a single accessory is enough to change everything. In this case, the addition of a mirror transforms the Supernova desk into a refined and contemporary vanity unit with that distinctive 1930s allure.