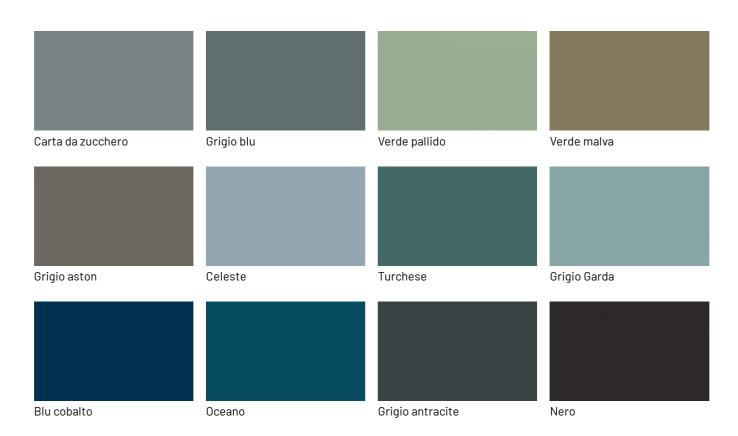

#### Product sheet | dallagnese.it

| Fior di loto      | Giallo senape | Tortora          | Canapa       |
|-------------------|---------------|------------------|--------------|
|                   |               |                  |              |
|                   |               |                  |              |
|                   |               |                  |              |
|                   |               |                  |              |
|                   |               |                  |              |
| Corda             | Dark grey     | Terracotta       | Moka         |
|                   |               |                  |              |
|                   |               |                  |              |
|                   |               |                  |              |
|                   |               |                  |              |
|                   | <u> </u>      | <b>.</b>         |              |
| Rosso bordeaux    | Rosso         | Rosa cipria      | Bruciato     |
|                   |               |                  |              |
|                   |               |                  |              |
|                   |               |                  |              |
|                   |               |                  |              |
| Carta da zucchero | Grigio blu    | Verde pallido    | Verde malva  |
|                   |               |                  |              |
|                   |               |                  |              |
|                   |               |                  |              |
|                   |               |                  |              |
|                   |               |                  |              |
| Grigio aston      | Celeste       | Turchese         | Grigio Garda |
|                   |               |                  |              |
|                   |               |                  |              |
|                   |               |                  |              |
|                   |               |                  |              |
|                   |               |                  |              |
| Blu cobalto       | Oceano        | Grigio antracite | Black        |