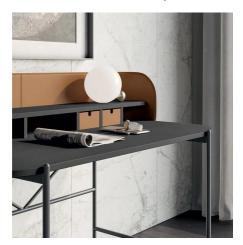

#### MODERN WRITING DESK IN WOOD, HARD LEATHER AND METAL

The Supernova desk is made beautiful by contrasting materials, matched in harmony: the cold metal of the base is softened by the shape of the rod and by the wooden top and splashback with rounded corners. Added to this warmth are the real hard leather drawers, in different color finishes. The same material, upon request, can also be used to make a refined shell that embraces the desk. It is workmanship such as this that bears daily witness to the sartorial soul of the Dall'Agnese tradition.