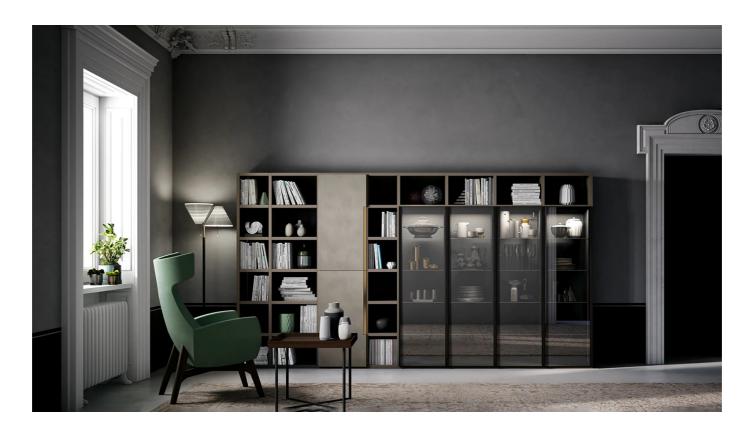

#### MODERN LIVING SYSTEM AND CLASSIC ENVIRONMENT

The Speed Up program also finds its perfect fit in places steeped in history

Its rational, modern style becomes more refined and refined with careful selection of the modules to be used, such as the display cabinets with gray clear glass doors and brown metal frame with side grip. Finishes, such as the partial antiqued brass groove of the protruding cabinets with hinged doors, also contribute to the elegance.

#### CUSTOM-MADE DAY SYSTEM BY FINISH AND SIZE

As this airy composition demonstrates, the Speed Up living area is perfect for filling with books and furniture items with elegantly matched textures, finishes, sizes and modules.