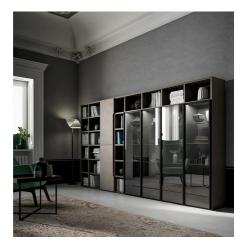

#### SPEED UP AND ITS MANY MODULES

In this composition, suitable for a living room, study or relaxation area, the floor-supported structure houses several combined modules: display cabinets, leather-effect drawers, the specially designed backrest for the TV, the sliding ladder system, which is practical for reaching even the highest points, a storage unit with a drop-down opening, and a protruding shelf that interrupts the depth measurement chosen.

In fact, the Speed Up system has 3 different depths and 11 heights. It offers you creative solutions for every need and possibilities to play with protruding, in-line or recessed modules with different thicknesses.