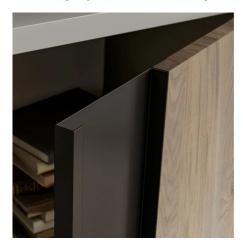

In fact, the Speed Up system has 3 different depths and 11 heights. It offers you creative solutions for every need and possibilities to play with protruding, in-line or recessed modules with different thicknesses.

A technical plus is the ghost system for drilling holes in backs, shelves, drawers and doors. Dallagnese, in fact, in honor of its tradition of craftsmanship, does not provide standard perforations but rather exactly where you need them. Made on the basis of your order, only where they are intended, they leave no unsightly unused holes in sight.