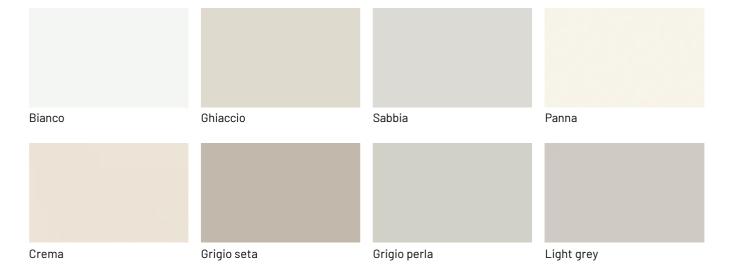

living area is perfect for filling with books and furniture items with elegantly matched textures, finishes, sizes and modules.

A technical plus is the ghost system for drilling holes in backs, shelves, drawers and doors. Dallagnese, in fact, in honor of its tradition of craftsmanship, does not provide standard perforations but rather exactly where you need them. Made on the basis of your order, only where they are intended, they leave no unsightly unused holes in sight.







### **FINISHES**

Imagine in freedom your Speed Up backpack day system: it's a perfect tailor-made solution in size and also in available materials and finishes. Discover them all now.

# Lacquers

### MATT LACQUERS

### Matt lacquers





### Metallic matt lacquers



### **GLOSSY LACQUERS**

### Glossy lacquers





### **UP SURFACES**

Concrete effect lacquers







Perla

Argilla

Grafite

Lava

### Metal effect lacquers









Nichel

Piombo

Titanio

Ossido ottone



Ossido bronzo

# Wood

### **WOODS 1**

#### Woods 1









Natural oak

Visone oak

Cenere oak

Castoro oak



Carbone oak

### **WOODS 2**

#### Woods 2





Canaletto walnut

Heat-treated oak

## Glasses

### TRASPARENT GLASSES

Trasparent glasses





Transparent

Transparent Grey

Transparent Bronze

## Textured finishes

### **TEXTURED FINISHES**

Textured finishes



Heat-treated oak

## Mirrors

#### **MIRRORS**

Mirrors



# Metals

## **METALS 1**

### Metals 1



Brown