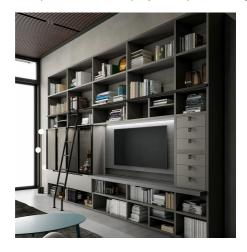

#### SPEED UP AND ITS MANY MODULES

In this composition, suitable for a living room, study or relaxation area, the floor-supported structure houses several combined modules: display cabinets, leather-effect drawers, the specially designed backrest for the TV, the sliding ladder system, which is practical for reaching even the highest points, a storage unit with a drop-down opening, and a protruding shelf that interrupts the depth measurement chosen.

In fact, the Speed Up system has 3 different depths and 11 heights. It offers you creative solutions for every need and possibilities to play with protruding, in-line or recessed modules with different thicknesses.