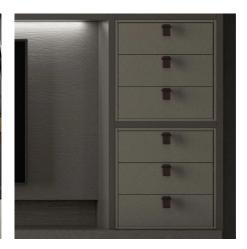

#### SPEED UP AND ITS MANY MODULES

In this composition, suitable for a living room, study or relaxation area, the floor-supported structure houses several combined modules: display cabinets, leather-effect drawers, the specially designed backrest for the TV, the sliding ladder system, which is practical for reaching even the highest points, a storage unit with a drop-down opening, and a protruding shelf that interrupts the depth measurement chosen.