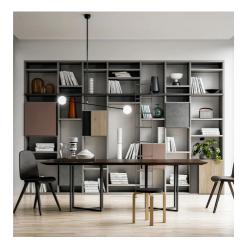

#### CUSTOM-MADE DAY SYSTEM BY FINISH AND SIZE

As this airy composition demonstrates, the Speed Up living area is perfect for filling with books and furniture items with elegantly matched textures, finishes, sizes and modules.

A technical plus is the ghost system for drilling holes in backs, shelves, drawers and doors. Dallagnese, in fact, in honor of its tradition of craftsmanship, does not provide standard perforations but rather exactly where you need them. Made on the basis of your order, only where they are intended, they leave no unsightly unused holes in sight.