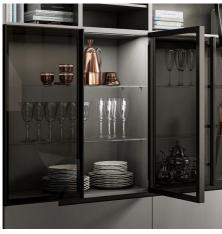

#### MODERN LIVING SYSTEM AND CLASSIC ENVIRONMENT

The Speed Up program also finds its perfect fit in places steeped in history

Its rational, modern style becomes more refined and refined with careful selection of the modules to be used, such as the display cabinets with gray clear glass doors and brown metal frame with side grip. Finishes, such as the partial antiqued brass groove of the protruding cabinets with hinged doors, also contribute to the elegance.