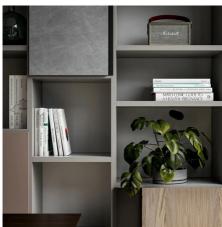

#### SPEED UP AND ITS MANY MODULES

In this composition, suitable for a living room, study or relaxation area, the floor-supported structure houses several combined modules: display cabinets, leather-effect drawers, the specially designed backrest for the TV, the sliding ladder system, which is practical for reaching even the highest points, a storage unit with a drop-down opening, and a protruding shelf that interrupts the depth measurement chosen.

#### CUSTOM-MADE DAY SYSTEM BY FINISH AND SIZE

As this airy composition demonstrates, the Speed Up living area is perfect for filling with books and furniture items with elegantly matched textures, finishes, sizes and modules.