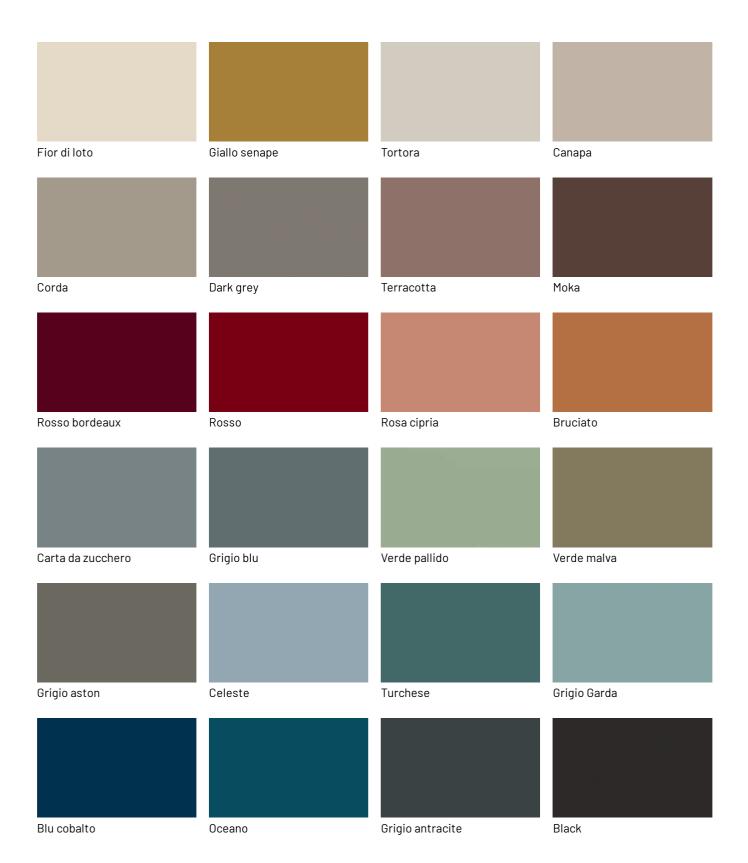

ving area is perfect for filling with books and furniture items with elegantly matched textures, finishes, sizes and modules.

A technical plus is the ghost system for drilling holes in backs, shelves, drawers and doors. Dallagnese, in fact, in honor of its tradition of craftsmanship, does not provide standard perforations but rather exactly where you need them. Made on the basis of your order, only where they are intended, they leave no unsightly unused holes in sight.







### **FINISHES**

Imagine in freedom your Speed Up backpack day system: it's a perfect tailor-made solution in size and also in available materials and finishes. Discover them all now.

# Lacquers

### MATT LACQUERS

### Matt lacquers





### Metallic matt lacquers



### **GLOSSY LACQUERS**

### Glossy lacquers





### **UP SURFACES**

Concrete effect lacquers







Perla

Argilla

Grafite

Lava

### Metal effect lacquers









Nichel

Piombo

Titanio

Ossido ottone



Ossido bronzo

# Wood

### **WOODS 1**

#### Woods 1









Natural oak

Visone oak

Cenere oak

Castoro oak



Carbone oak

### **WOODS 2**

#### Woods 2





Canaletto walnut

Heat-treated oak

## Glasses

### TRASPARENT GLASSES

Trasparent glasses





Transparent

Transparent Grey

Transparent Bronze

## Textured finishes

### **TEXTURED FINISHES**

Textured finishes



Heat-treated oak

## Mirrors

#### **MIRRORS**

Mirrors



# Metals

## **METALS 1**

### Metals 1



Brown