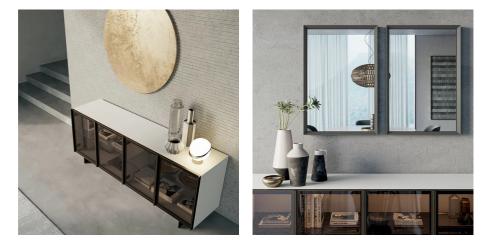

# Glass Up

Sideboard with transparent,

transparent gray or transparent bronze glass door, metal frame and wooden frame. The door of Glass Up is based on a hinge that allows a wide 270-degree opening.

#### SIDEBOARD WITH TWO, THREE OR FOUR DOORS

Depending on your needs you can choose Glass Up sideboard with two, three or four glass doors with a plain transparent finish, or still transparent but with gray or bronze coloring. The shelves are made of glass or, upon request, of wood and can be accessorized with a bottle holder element, drawers and LED lights, as well as with the inner lining of the back in regenerated hard leather.

#### STORAGE UNIT WITH GLASS DOORS

Glass Up as storage always has two glass doors and three shelves. These are made of glass, but you can also request them in wood. You can also accessorize the cabinet as you wish with drawers, bar fittings, bottle rasters, LED lights, and, for a very sophisticated solution, you could internally upholster the back in regenerated hard leather in different finishes.