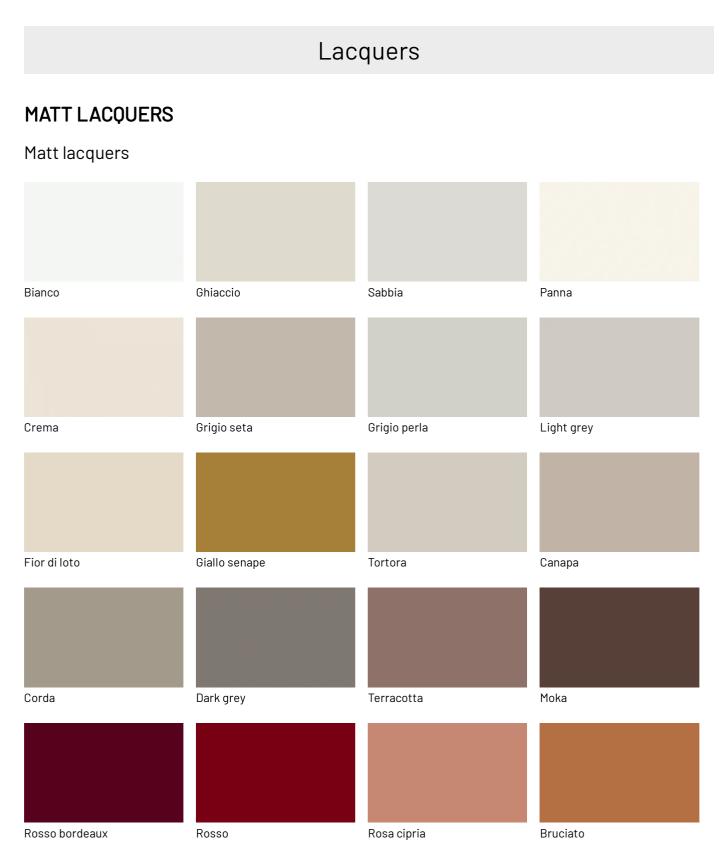

# FINISHES

Discover now the materials and finishes of the Glass Up sideboard or storage unit best suited to fit into the decor you want to create in your home.

#### Metallic matt lacquers