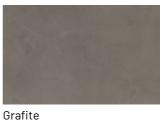

|              |
|                   |               |                  |              |
|                   |               |                  |              |
|                   |               |                  |              |
| Grigio aston      | Celeste       | Turchese         | Grigio Garda |
|                   |               |                  |              |
|                   |               |                  |              |
|                   |               |                  |              |
|                   |               |                  |              |
|                   |               |                  |              |
| Blu cobalto       | Oceano        | Grigio antracite | Black        |

#### **UP SURFACES**

Concrete effect lacquers









Lava

#### Metal effect lacquers





Piombo



Titanio



Ossido ottone



Ossido bronzo

Wood

#### WOODS 1

Woods1



Natural oak



Visone oak



Cenere oak



Castoro oak



Carbone oak

# WOODS 2

Woods 2





Canaletto walnut

Heat-treated oak

# Glasses

## TRASPARENT GLASSES

#### Trasparent glasses



# Textured finishes

## **TEXTURED FINISHES**

Textured finishes



Heat-treated oak

Avana



Carbone oak



pietra piasentina

Metals

# METALS 1

Metals 1



## **METALS 2**

Metals 2



Antiqued brass