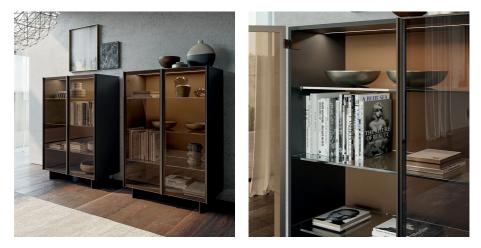

# Glass Up

Sideboard with transparent,

transparent gray or transparent bronze glass door, metal frame and wooden frame. The door of Glass Up is based on a hinge that allows a wide 270-degree opening.

#### THE TECHNOLOGICAL DOOR

Glass Up's technological glass door features a concealed hinge that allows it to open 270°. It features an aluminum frame, in brown or black finish, characterized by profiles that protrude on the sides to become a convenient and elegant vertical handle. The hinged opening features the functional soft close with magnet, a slow motion system that accompanies the closure gently, without allowing knocks or bumps.

#### SIDEBOARD WITH TWO, THREE OR FOUR DOORS

Depending on your needs you can choose Glass Up sideboard with two, three or four glass doors with a plain transparent finish, or still transparent but with gray or bronze coloring. The shelves are made of glass or, upon request, of wood and can be accessorized with a bottle holder element, drawers and LED lights, as well as with the inner lining of the back in regenerated hard leather.

#### STORAGE UNIT WITH GLASS DOORS

Glass Up as storage always has two glass doors and three shelves. These are made of glass, but you can also request them in wood. You can also accessorize the cabinet as you wish with drawers, bar fittings, bottle rasters, LED lights, and, for a very sophisticated solution, you could internally upholster the back in regenerated hard leather in different finishes.