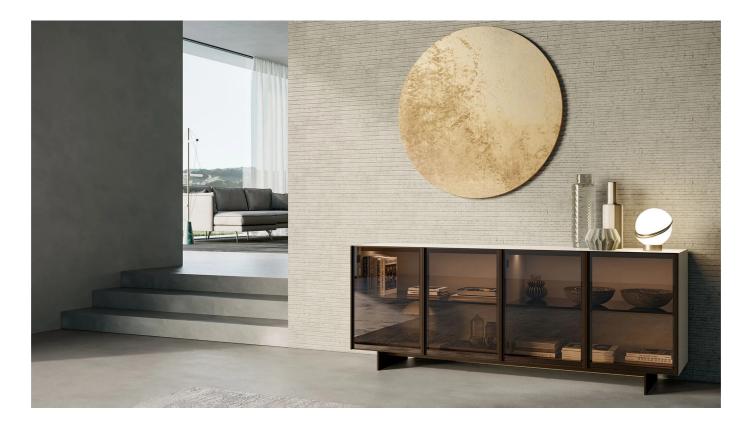

# Glass Up

Sideboard with transparent,

transparent gray or transparent bronze glass door, metal frame and wooden frame. The door of Glass Up is based on a hinge that allows a wide 270-degree opening.

#### THE TECHNOLOGICAL DOOR

Glass Up's technological glass door features a concealed hinge that allows it to open 270°. It features an aluminum frame, in brown or black finish, characterized by profiles that protrude on the sides to become a convenient and elegant vertical handle. The hinged opening features the functional soft close with magnet, a slow motion system that accompanies the closure gently, without allowing knocks or bumps.

#### SIDEBOARD WITH TWO, THREE OR FOUR DOORS

Depending on your needs you can choose Glass Up sideboard with two, three or four glass doors with a plain transparent finish, or still transparent but with gray or bronze coloring. The shelves are made of glass or, upon request, of wood and can be accessorized with a bottle holder element, drawers and LED lights, as well as with the inner lining of the back in regenerated hard leather.

#### STORAGE UNIT WITH GLASS DOORS

Glass Up as storage always has two glass doors and three shelves. These are made of glass, but you can also request them in wood. You can also accessorize the cabinet as you wish with drawers, bar fittings, bottle rasters, LED lights, and, for a very sophisticated solution, you could internally upholster the back in regenerated hard leather in different finishes.