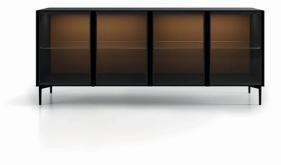

# Glass Up

Sideboard with transparent,

transparent gray or transparent bronze glass door, metal frame and wooden frame. The door of Glass Up is based on a hinge that allows a wide 270-degree opening.

#### THE TECHNOLOGICAL DOOR

Glass Up's technological glass door features a concealed hinge that allows it to open 270°. It features an aluminum frame, in brown or black finish, characterized by profiles that protrude on the sides to become a convenient and elegant vertical handle. The hinged opening features the functional soft close with magnet, a slow motion system that accompanies the closure gently, without allowing knocks or bumps.

#### SIDEBOARD WITH TWO, THREE OR FOUR DOORS

Depending on your needs you can choose Glass Up sideboard with two, three or four glass doors with a plain transparent finish, or still transparent but with gray or bronze coloring. The shelves are made of glass or, upon request, of wood and can be accessorized with a bottle holder element, drawers and LED lights, as well as with the inner lining of the back in regenerated hard leather.