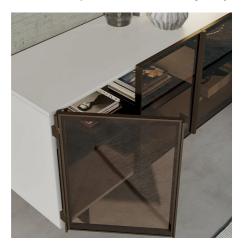

#### THE TECHNOLOGICAL DOOR

Glass Up's technological glass door features a concealed hinge that allows it to open 270°. It features an aluminum frame, in brown or black finish, characterized by profiles that protrude on the sides to become a convenient and elegant vertical handle. The hinged opening features the functional soft close with magnet, a slow motion system that accompanies the closure gently, without allowing knocks or bumps.

#### SIDEBOARD WITH TWO, THREE OR FOUR DOORS

Depending on your needs you can choose Glass Up sideboard with two, three or four glass doors with a plain transparent finish, or still transparent but with gray or bronze coloring. The shelves are made of glass or, upon request, of wood and can be accessorized with a bottle holder element, drawers and LED lights, as well as with the inner lining of the back in regenerated hard leather.

#### STORAGE UNIT WITH GLASS DOORS

Glass Up as storage always has two glass doors and three shelves. These are made of glass, but you can also request them in wood. You can also accessorize the cabinet as you wish with drawers, bar fittings, bottle rasters, LED lights, and, for a very sophisticated solution, you could internally upholster the back in regenerated hard leather in different finishes.