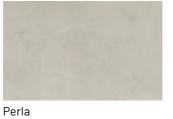

|              |
|                   |               |                  |              |
|                   |               |                  |              |
|                   |               |                  |              |
| Grigio aston      | Celeste       | Turchese         | Grigio Garda |
|                   |               |                  |              |
|                   |               |                  |              |
|                   |               |                  |              |
|                   |               |                  |              |
|                   |               |                  |              |
| Blu cobalto       | Oceano        | Grigio antracite | Black        |

#### **UP SURFACES**

Concrete effect lacquers









Lava

#### Metal effect lacquers





Piombo



Titanio



Ossido ottone



Ossido bronzo

Wood

#### WOODS 1

Woods1



Natural oak



Visone oak



Cenere oak



Castoro oak



Carbone oak

# WOODS 2

Woods 2





Canaletto walnut

Heat-treated oak

# Glasses

## TRASPARENT GLASSES

#### Trasparent glasses



# Textured finishes

## **TEXTURED FINISHES**

Textured finishes



Heat-treated oak

Avana



Carbone oak



pietra piasentina

Metals

# METALS 1

Metals 1



## **METALS 2**

Metals 2



Antiqued brass