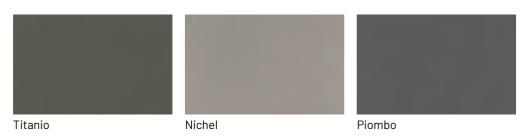

are made of glass or, upon request, of wood and can be accessorized with a bottle holder element, drawers and LED lights, as well as with the inner lining of the back in regenerated hard leather.



#### STORAGE UNIT WITH GLASS DOORS

Glass Up as storage always has two glass doors and three shelves. These are made of glass, but you can also request them in wood. You can also accessorize the cabinet as you wish with drawers, bar fittings, bottle rasters, LED lights, and, for a very sophisticated solution, you could internally upholster the back in regenerated hard leather in different finishes.



# FINISHES

Discover now the materials and finishes of the Glass Up sideboard or storage unit best suited to fit into the decor you want to create in your home.





#### Metallic matt lacquers



## **GLOSSY LACQUERS**

#### **Glossy lacquers**



| Fior di loto      | Giallo senape | Tortora          | Canapa       |
|-------------------|---------------|------------------|--------------|
|                   |               |                  |              |
|                   |               |                  |              |
|                   |               |                  |              |
|                   |               |                  |              |
|                   |               |                  |              |
| Corda             | Dark grey     | Terracotta       | Moka         |
|                   |               |                  |              |
|                   |               |                  |              |
|                   |