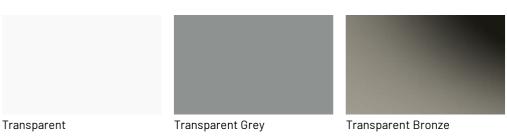

# Glasses

## TRASPARENT GLASSES

#### Trasparent glasses

#### SIDEBOARD WITH TWO, THREE OR FOUR DOORS

Depending on your needs you can choose Glass Up sideboard with two, three or four glass doors with a plain transparent finish, or still transparent but with gray or bronze coloring. The shelves are made of glass or, upon request, of wood and can be accessorized with a bottle holder element, drawers and LED lights, as well as with the inner lining of the back in regenerated hard leather.