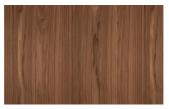

STRIPE STORAGE UNIT

The tall storage version of Stripe always has two doors where the slats extend in height. Internally, as with the sideboard, the shelves are made of glass.



## **FINISHES**

Choose how to match your Stripe staves. Only lacquered? Only essences? A mix of materials and even colors? Take your pick! See the available finishes now.

# Lacquers

## MATT LACQUERS

## Matt lacquers





## Metallic matt lacquers



## **GLOSSY LACQUERS**

## Glossy lacquers





## **UP SURFACES**

Concrete effect lacquers









Perla

Argilla

Grafite

Lava

## Metal effect lacquers









Nichel

Piombo

Titanio

Ossido ottone



Ossido bronzo

# Woods

## **WOODS 1**

#### Woods 1









Natural oak

Oak visone

Oak cenere

Oak castoro



Oak carbone

## **WOODS 2**

#### Woods 2





Canaletto walnut

Heat-treated oak

## Glasses

## TRASPARENT GLASSES

Trasparent glasses

Transparent

## Textured finishes

## **TEXTURED FINISHES**

Textured finishes



Avana

# Metals

#### **METALS 1**

Metals 1



## **METALS 2**

## Metals 2



Antiqued brass