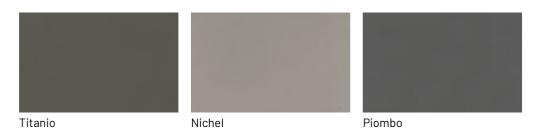

D WITH GRIP OF THE DOOR FROM ABOVE

The Stripe sideboard can have three or four doors to give its slatted play to be appreciated. The opening and closing system is cushioned and based on taking the door directly from the top, which is easy because its staggered slats exceed the top of the cabinet. It is valid for both Stripe sideboard and storage cabinet.





#### STRIPE STORAGE UNIT

The tall storage version of Stripe always has two doors where the slats extend in height. Internally, as with the sideboard, the shelves are made of glass.



## **FINISHES**

Choose how to match your Stripe staves. Only lacquered? Only essences? A mix of materials and even colors? Take your pick! See the available finishes now.

# Lacquers

## MATT LACQUERS

## Matt lacquers





## Metallic matt lacquers



## **GLOSSY LACQUERS**

## Glossy lacquers





## **UP SURFACES**

Concrete effect lacquers









Perla

Argilla

Grafite

Lava

## Metal effect lacquers









Nichel

Piombo

Titanio

Ossido ottone



Ossido bronzo

# Woods

## **WOODS 1**

#### Woods 1









Natural oak

Oak visone

Oak cenere

Oak castoro



Oak carbone

## **WOODS 2**

#### Woods 2





Canaletto walnut

Heat-treated oak

## Glasses

## TRASPARENT GLASSES

Trasparent glasses

Transparent

## Textured finishes

## **TEXTURED FINISHES**

Textured finishes



Avana

# Metals

#### **METALS 1**

Metals 1



## **METALS 2**

## Metals 2



Antiqued brass