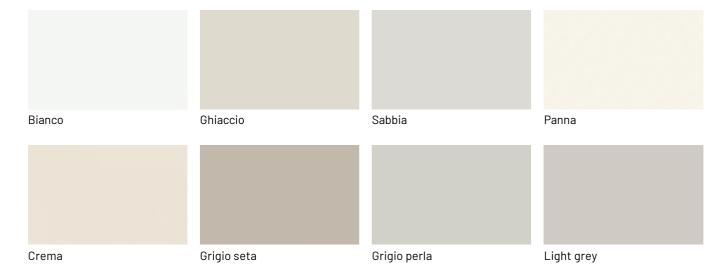

sideboard can have three or four doors to give its slatted play to be appreciated. The opening and closing system is cushioned and based on taking the door directly from the top, which is easy because its staggered slats exceed the top of the cabinet. It is valid for both Stripe sideboard and storage cabinet.





#### STRIPE STORAGE UNIT

The tall storage version of Stripe always has two doors where the slats extend in height. Internally, as with the sideboard, the shelves are made of glass.



## **FINISHES**

Choose how to match your Stripe staves. Only lacquered? Only essences? A mix of materials and even colors? Take your pick! See the available finishes now.

# Lacquers

## MATT LACQUERS

## Matt lacquers





## Metallic matt lacquers



## **GLOSSY LACQUERS**

## Glossy lacquers





## **UP SURFACES**

Concrete effect lacquers









Perla

Argilla

Grafite

Lava

## Metal effect lacquers









Nichel

Piombo

Titanio

Ossido ottone



Ossido bronzo

# Woods

## **WOODS 1**

#### Woods 1









Natural oak

Oak visone

Oak cenere

Oak castoro



Oak carbone

## **WOODS 2**

#### Woods 2





Canaletto walnut

Heat-treated oak

## Glasses

## TRASPARENT GLASSES

Trasparent glasses

Transparent

## Textured finishes

## **TEXTURED FINISHES**

Textured finishes



Avana

# Metals

#### **METALS 1**

Metals 1



## **METALS 2**

## Metals 2



Antiqued brass