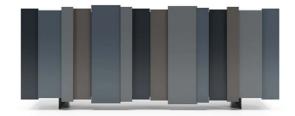

# Stripe

It is a colorful or understated and extremely refined sideboard, always original because its doors are modular as desired. They are "strips" of different panels, staggered together to create movement.

## **FINISHES**

Choose how to match your Stripe staves. Only lacquered? Only essences? A mix of materials and even colors? Take your pick! See the available finishes now.