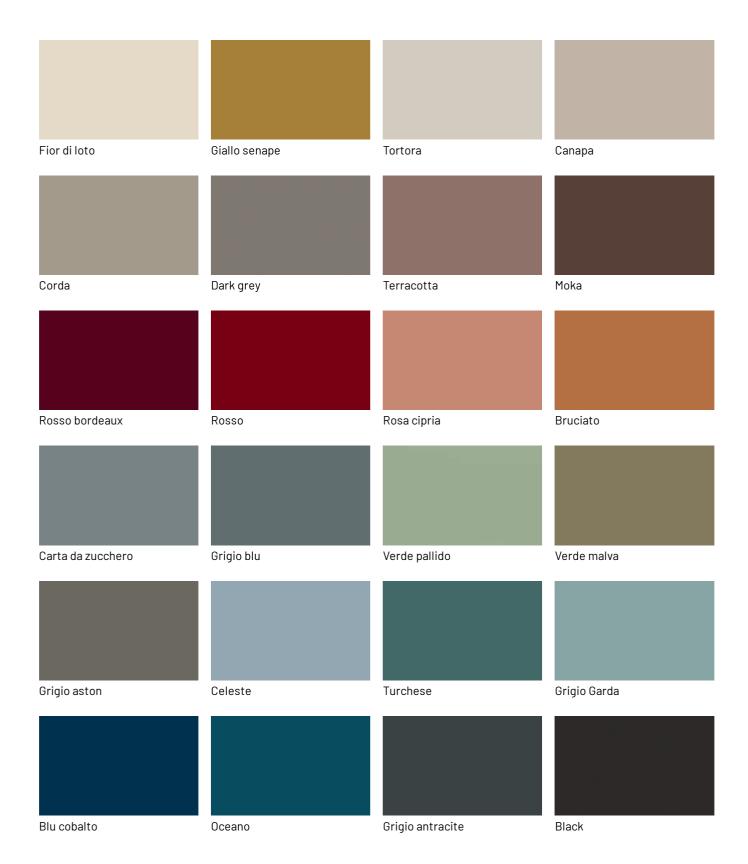

ideboard can have three or four doors to give its slatted play to be appreciated. The opening and closing system is cushioned and based on taking the door directly from the top, which is easy because its staggered slats exceed the top of the cabinet. It is valid for both Stripe sideboard and storage cabinet.





#### STRIPE STORAGE UNIT

The tall storage version of Stripe always has two doors where the slats extend in height. Internally, as with the sideboard, the shelves are made of glass.



## **FINISHES**

Choose how to match your Stripe staves. Only lacquered? Only essences? A mix of materials and even colors? Take your pick! See the available finishes now.

# Lacquers

## MATT LACQUERS

## Matt lacquers





## Metallic matt lacquers



## **GLOSSY LACQUERS**

## Glossy lacquers





## **UP SURFACES**

Concrete effect lacquers









Perla

Argilla

Grafite

Lava

## Metal effect lacquers









Nichel

Piombo

Titanio

Ossido ottone



Ossido bronzo

# Woods

## **WOODS 1**

#### Woods 1









Natural oak

Oak visone

Oak cenere

Oak castoro



Oak carbone

## **WOODS 2**

#### Woods 2





Canaletto walnut

Heat-treated oak

## Glasses

## TRASPARENT GLASSES

Trasparent glasses

Transparent

## Textured finishes

## **TEXTURED FINISHES**

Textured finishes



Avana

# Metals

#### **METALS 1**

Metals 1



## **METALS 2**

## Metals 2



Antiqued brass