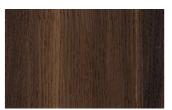

RIPE STORAGE UNIT

The tall storage version of Stripe always has two doors where the slats extend in height. Internally, as with the sideboard, the shelves are made of glass.



## **FINISHES**

Choose how to match your Stripe staves. Only lacquered? Only essences? A mix of materials and even colors? Take your pick! See the available finishes now.

# Lacquers

## MATT LACQUERS

## Matt lacquers





## Metallic matt lacquers



## **GLOSSY LACQUERS**

## Glossy lacquers





## **UP SURFACES**

Concrete effect lacquers









Perla

Argilla

Grafite

Lava

## Metal effect lacquers









Nichel

Piombo

Titanio

Ossido ottone



Ossido bronzo

# Woods

## **WOODS 1**

#### Woods 1









Natural oak

Oak visone

Oak cenere

Oak castoro



Oak carbone

## **WOODS 2**

#### Woods 2





Canaletto walnut

Heat-treated oak

## Glasses

## TRASPARENT GLASSES

Trasparent glasses

Transparent

## Textured finishes

## **TEXTURED FINISHES**

Textured finishes



Avana

# Metals

#### **METALS 1**

Metals 1



## **METALS 2**

## Metals 2



Antiqued brass