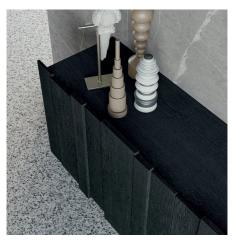

# Stripe

It is a colorful or understated and extremely refined sideboard, always original because its doors are modular as desired. They are "strips" of different panels, staggered together to create movement.

#### STRIPE STORAGE UNIT

The tall storage version of Stripe always has two doors where the slats extend in height. Internally, as with the sideboard, the shelves are made of glass.