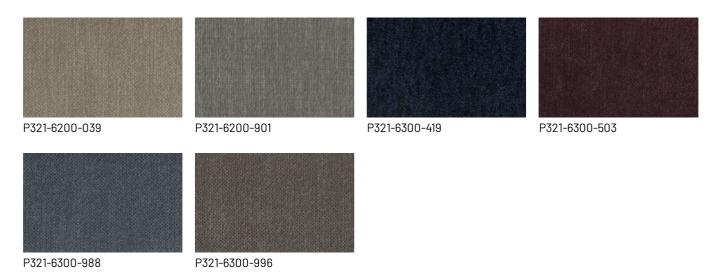

able, as in the picture that combines faux leather in front and woven faux leather in the back of the backrest.





#### WENDY CHAIR

The Wendy chair is elegant in its traditional line and sleek with its generous backrest. It features square and rigorous shapes, ideal for those who love rationality, perfect even in the smallest environments.





### **FINISHES**

See what finishes are available for Wendy, the same for both chair and armchair, and imagine the perfect version to furnish your space.

### Woods

#### **WOODS 1**

#### Woods 1





Oak visone



Oak cenere



Oak castoro



Oak carbone

### **WOODS 2**

#### Woods 2







Heat-treated oak

### **Fabrics**

### **BASIC**

X370





### Divina





### **START**

### Scoop



### Stropiccio





30

### Nodone



### R Flair



### **EXTRA**

#### Anice



3 2



### Lovely



### Cosme







### LIGHT

### Lima





### Mimì



### Memphis



### **SUPER**

### Hylemt





## Leathers

### **K LEATHERS**

Leather



### **W LEATHERS**

#### Nabuk



### Ecoleathers

### **EXTRA ECO-LEATHERS**

### Vintage eco-leather