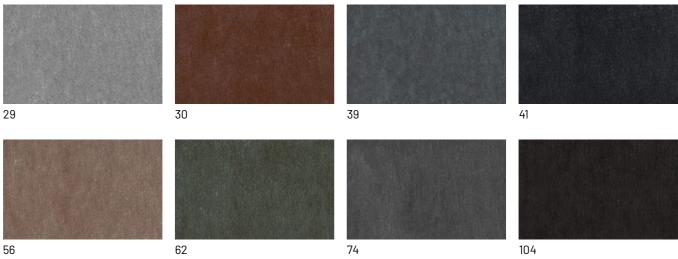

en faux leather in the back of the backrest.





#### WENDY CHAIR

The Wendy chair is elegant in its traditional line and sleek with its generous backrest. It features square and rigorous shapes, ideal for those who love rationality, perfect even in the smallest environments.





### **FINISHES**

See what finishes are available for Wendy, the same for both chair and armchair, and imagine the perfect version to furnish your space.

### Woods

#### **WOODS 1**

#### Woods 1





Oak visone



Oak cenere



Oak castoro



Oak carbone

### **WOODS 2**

#### Woods 2







Heat-treated oak

### **Fabrics**

### **BASIC**

X370





### Divina





### **START**

### Scoop



### Stropiccio





30

### Nodone



### R Flair



### **EXTRA**

#### Anice



3 2



### Lovely



### Cosme







### LIGHT

### Lima





### Mimì



### Memphis



### **SUPER**

### Hylemt





## Leathers

### **K LEATHERS**

Leather



### **W LEATHERS**

#### Nabuk



### Ecoleathers

### **EXTRA ECO-LEATHERS**

### Vintage eco-leather