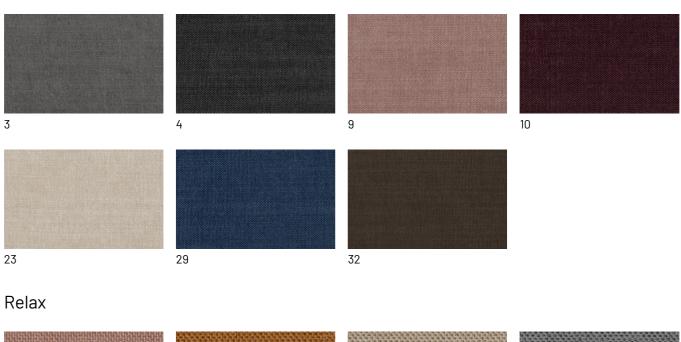

to the back and leaves much freedom for aesthetics. A different front and back option is also available, as in the picture that combines faux leather in front and woven faux leather in the back of the backrest.





#### WENDY CHAIR

The Wendy chair is elegant in its traditional line and sleek with its generous backrest. It features square and rigorous shapes, ideal for those who love rationality, perfect even in the smallest environments.





### **FINISHES**

See what finishes are available for Wendy, the same for both chair and armchair, and imagine the perfect version to furnish your space.

### Woods

#### **WOODS 1**

#### Woods 1





Oak visone



Oak cenere



Oak castoro



Oak carbone

### **WOODS 2**

#### Woods 2







Heat-treated oak

### **Fabrics**

### **BASIC**

X370





### Divina





### **START**

### Scoop



### Stropiccio





30

### Nodone



### R Flair



### **EXTRA**

#### Anice



3 2



### Lovely



### Cosme







### LIGHT

### Lima





### Mimì



### Memphis



### **SUPER**

### Hylemt





## Leathers

### **K LEATHERS**

Leather



### **W LEATHERS**

#### Nabuk



### Ecoleathers

### **EXTRA ECO-LEATHERS**

### Vintage eco-leather