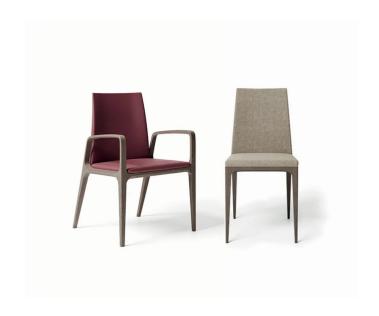

# Wendy

Wendy is both an indestructible chair and armchair. It has a wooden frame with the special feature that the inner core of the backrest is made of steel, then well padded to make it comfortable and upholstered in fabric, leather or faux leather.

#### WENDY ARMCHAIR

The Wendy armchair with armrests undergoes a hand-crafting of lateral tilting of the edge of the armrest. It is thanks to such intervention that the latter appears to be formed by a continuous piece of wood, hollowed out The wide, comfortable seat gives considerable support to the back and leaves much freedom for aesthetics. A different front and back option is also available, as in the picture that combines faux leather in front and woven faux leather in the back of the backrest.

#### WENDY CHAIR

The Wendy chair is elegant in its traditional line and sleek with its generous backrest. It features square and rigorous shapes, ideal for those who love rationality, perfect even in the smallest environments.