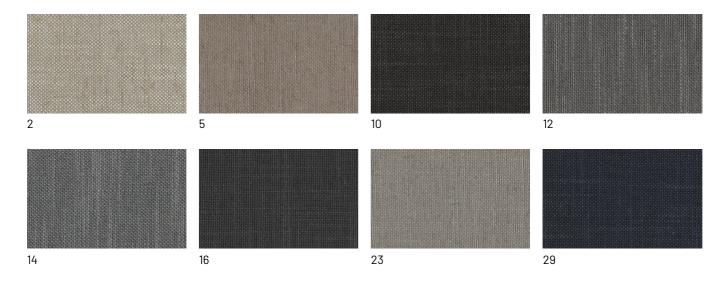

back of the backrest.





#### WENDY CHAIR

The Wendy chair is elegant in its traditional line and sleek with its generous backrest. It features square and rigorous shapes, ideal for those who love rationality, perfect even in the smallest environments.





### **FINISHES**

See what finishes are available for Wendy, the same for both chair and armchair, and imagine the perfect version to furnish your space.

### Woods

#### **WOODS 1**

#### Woods 1





Oak visone



Oak cenere



Oak castoro



Oak carbone

### **WOODS 2**

#### Woods 2







Heat-treated oak

### **Fabrics**

### **BASIC**

X370





### Divina





### **START**

### Scoop



### Stropiccio





30

### Nodone



### R Flair



### **EXTRA**

#### Anice



3 2



### Lovely



### Cosme







### LIGHT

### Lima





### Mimì



### Memphis



### **SUPER**

### Hylemt





## Leathers

### **K LEATHERS**

Leather



### **W LEATHERS**

#### Nabuk



### Ecoleathers

### **EXTRA ECO-LEATHERS**

### Vintage eco-leather