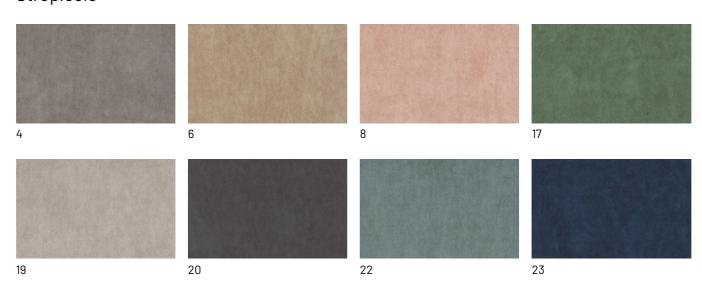

front and back option is also available, as in the picture that combines faux leather in front and woven faux leather in the back of the backrest.





#### WENDY CHAIR

The Wendy chair is elegant in its traditional line and sleek with its generous backrest. It features square and rigorous shapes, ideal for those who love rationality, perfect even in the smallest environments.





### **FINISHES**

See what finishes are available for Wendy, the same for both chair and armchair, and imagine the perfect version to furnish your space.

### Woods

#### **WOODS 1**

#### Woods 1





Oak visone



Oak cenere



Oak castoro



Oak carbone

### **WOODS 2**

#### Woods 2







Heat-treated oak

### **Fabrics**

### **BASIC**

X370





### Divina





### **START**

### Scoop



### Stropiccio





30

### Nodone



### R Flair



### **EXTRA**

#### Anice



3 2



### Lovely



### Cosme







### LIGHT

### Lima





### Mimì



### Memphis



### **SUPER**

### Hylemt





## Leathers

### **K LEATHERS**

Leather



### **W LEATHERS**

#### Nabuk



### Ecoleathers

### **EXTRA ECO-LEATHERS**

### Vintage eco-leather