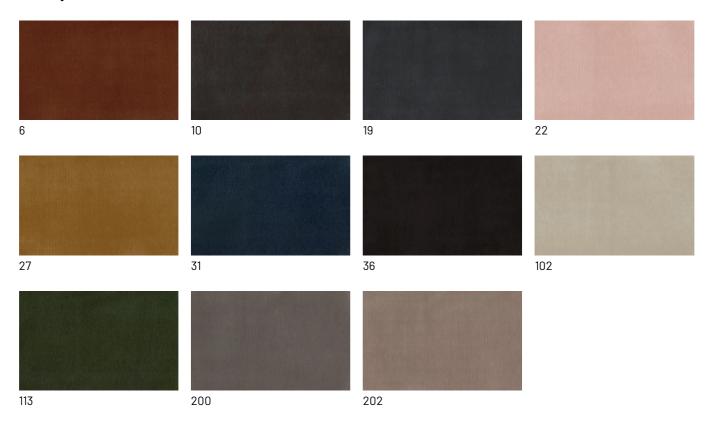

in front and woven faux leather in the back of the backrest.





#### WENDY CHAIR

The Wendy chair is elegant in its traditional line and sleek with its generous backrest. It features square and rigorous shapes, ideal for those who love rationality, perfect even in the smallest environments.





### **FINISHES**

See what finishes are available for Wendy, the same for both chair and armchair, and imagine the perfect version to furnish your space.

### Woods

#### **WOODS 1**

#### Woods 1





Oak visone



Oak cenere



Oak castoro



Oak carbone

### **WOODS 2**

#### Woods 2







Heat-treated oak

### **Fabrics**

### **BASIC**

X370





### Divina





### **START**

### Scoop



### Stropiccio





30

### Nodone



### R Flair



### **EXTRA**

#### Anice



3 2



### Lovely



### Cosme







### LIGHT

### Lima





### Mimì



### Memphis



### **SUPER**

### Hylemt





## Leathers

### **K LEATHERS**

Leather



### **W LEATHERS**

#### Nabuk



### Ecoleathers

### **EXTRA ECO-LEATHERS**

### Vintage eco-leather