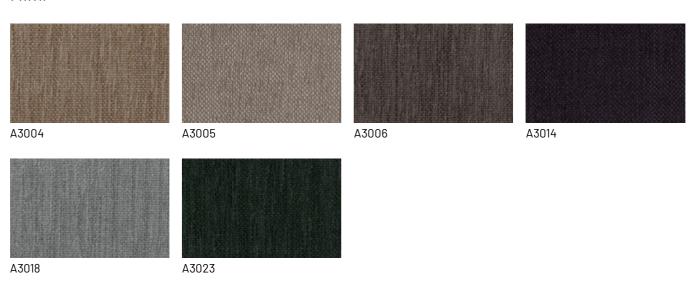

ckrest.





#### WENDY CHAIR

The Wendy chair is elegant in its traditional line and sleek with its generous backrest. It features square and rigorous shapes, ideal for those who love rationality, perfect even in the smallest environments.





### **FINISHES**

See what finishes are available for Wendy, the same for both chair and armchair, and imagine the perfect version to furnish your space.

### Woods

#### **WOODS 1**

#### Woods 1





Oak visone



Oak cenere



Oak castoro



Oak carbone

### **WOODS 2**

#### Woods 2







Heat-treated oak

### **Fabrics**

### **BASIC**

X370





### Divina





### **START**

### Scoop



### Stropiccio





30

### Nodone



### R Flair



### **EXTRA**

#### Anice



3 2



### Lovely



### Cosme







### LIGHT

### Lima





### Mimì



### Memphis



### **SUPER**

### Hylemt





## Leathers

### **K LEATHERS**

Leather



### **W LEATHERS**

#### Nabuk



### Ecoleathers

### **EXTRA ECO-LEATHERS**

### Vintage eco-leather