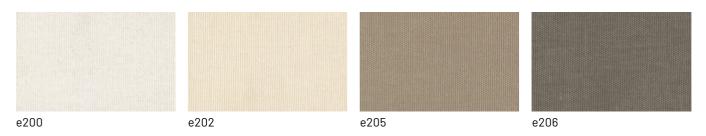

woven faux leather in the back of the backrest.





#### WENDY CHAIR

The Wendy chair is elegant in its traditional line and sleek with its generous backrest. It features square and rigorous shapes, ideal for those who love rationality, perfect even in the smallest environments.





### **FINISHES**

See what finishes are available for Wendy, the same for both chair and armchair, and imagine the perfect version to furnish your space.

### Woods

#### **WOODS 1**

#### Woods 1





Oak visone



Oak cenere



Oak castoro



Oak carbone

### **WOODS 2**

#### Woods 2







Heat-treated oak

### **Fabrics**

### **BASIC**

X370





### Divina





### **START**

### Scoop



### Stropiccio





30

### Nodone



### R Flair



### **EXTRA**

#### Anice



3 2



### Lovely



### Cosme







### LIGHT

### Lima





### Mimì



### Memphis



### **SUPER**

### Hylemt





## Leathers

### **K LEATHERS**

Leather



### **W LEATHERS**

#### Nabuk



### Ecoleathers

### **EXTRA ECO-LEATHERS**

### Vintage eco-leather