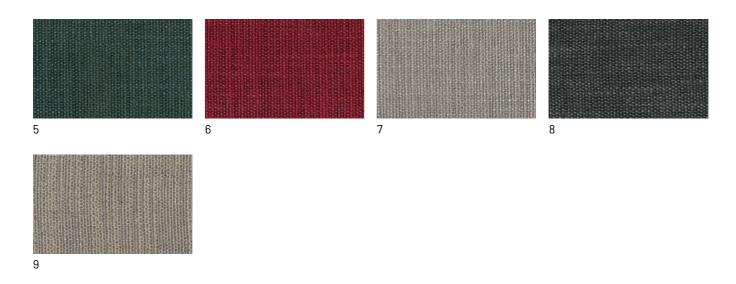

s faux leather in front and woven faux leather in the back of the backrest.





#### WENDY CHAIR

The Wendy chair is elegant in its traditional line and sleek with its generous backrest. It features square and rigorous shapes, ideal for those who love rationality, perfect even in the smallest environments.





### **FINISHES**

See what finishes are available for Wendy, the same for both chair and armchair, and imagine the perfect version to furnish your space.

### Woods

#### **WOODS 1**

#### Woods 1





Oak visone



Oak cenere



Oak castoro



Oak carbone

### **WOODS 2**

#### Woods 2







Heat-treated oak

### **Fabrics**

### **BASIC**

X370





### Divina





### **START**

### Scoop



### Stropiccio





30

### Nodone



### R Flair



### **EXTRA**

#### Anice



3 2



### Lovely



### Cosme







### LIGHT

### Lima





### Mimì



### Memphis



### **SUPER**

### Hylemt





## Leathers

### **K LEATHERS**

Leather



### **W LEATHERS**

#### Nabuk



### Ecoleathers

### **EXTRA ECO-LEATHERS**

### Vintage eco-leather