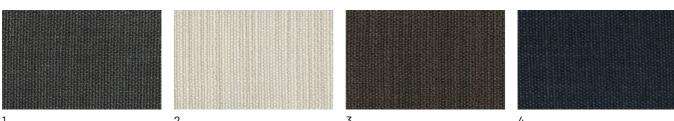

combines faux leather in front and woven faux leather in the back of the backrest.





#### WENDY CHAIR

The Wendy chair is elegant in its traditional line and sleek with its generous backrest. It features square and rigorous shapes, ideal for those who love rationality, perfect even in the smallest environments.





### **FINISHES**

See what finishes are available for Wendy, the same for both chair and armchair, and imagine the perfect version to furnish your space.

### Woods

#### **WOODS 1**

#### Woods 1





Oak visone



Oak cenere



Oak castoro



Oak carbone

### **WOODS 2**

#### Woods 2







Heat-treated oak

### **Fabrics**

### **BASIC**

X370





### Divina





### **START**

### Scoop



### Stropiccio





30

### Nodone



### R Flair



### **EXTRA**

#### Anice



3 2



### Lovely



### Cosme







### LIGHT

### Lima





### Mimì



### Memphis



### **SUPER**

### Hylemt





## Leathers

### **K LEATHERS**

Leather



### **W LEATHERS**

#### Nabuk



### Ecoleathers

### **EXTRA ECO-LEATHERS**

### Vintage eco-leather