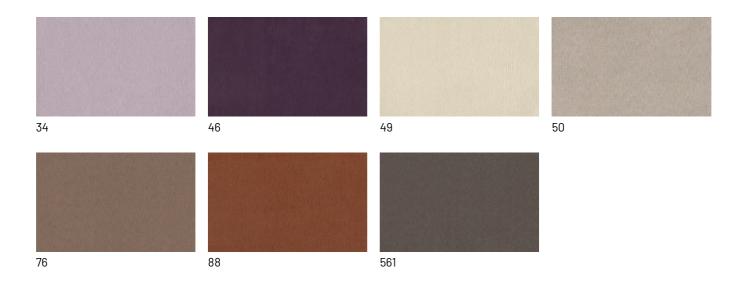

aves much freedom for aesthetics. A different front and back option is also available, as in the picture that combines faux leather in front and woven faux leather in the back of the backrest.





#### WENDY CHAIR

The Wendy chair is elegant in its traditional line and sleek with its generous backrest. It features square and rigorous shapes, ideal for those who love rationality, perfect even in the smallest environments.





### **FINISHES**

See what finishes are available for Wendy, the same for both chair and armchair, and imagine the perfect version to furnish your space.

### Woods

#### **WOODS 1**

#### Woods 1





Oak visone



Oak cenere



Oak castoro



Oak carbone

### **WOODS 2**

#### Woods 2







Heat-treated oak

### **Fabrics**

### **BASIC**

X370





### Divina





### **START**

### Scoop



### Stropiccio





30

### Nodone



### R Flair



### **EXTRA**

#### Anice



3 2



### Lovely



### Cosme







### LIGHT

### Lima





### Mimì



### Memphis



### **SUPER**

### Hylemt





## Leathers

### **K LEATHERS**

Leather



### **W LEATHERS**

#### Nabuk



### Ecoleathers

### **EXTRA ECO-LEATHERS**

### Vintage eco-leather