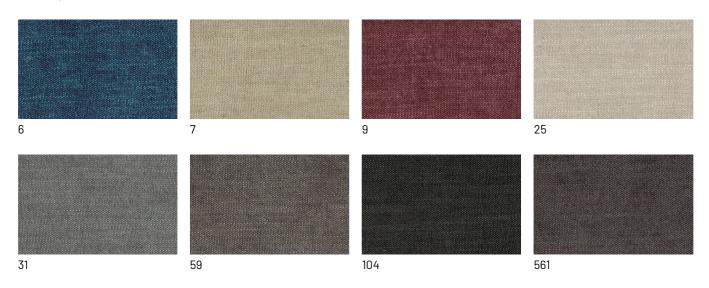

tics. A different front and back option is also available, as in the picture that combines faux leather in front and woven faux leather in the back of the backrest.





#### WENDY CHAIR

The Wendy chair is elegant in its traditional line and sleek with its generous backrest. It features square and rigorous shapes, ideal for those who love rationality, perfect even in the smallest environments.





### **FINISHES**

See what finishes are available for Wendy, the same for both chair and armchair, and imagine the perfect version to furnish your space.

### Woods

#### **WOODS 1**

#### Woods 1





Oak visone



Oak cenere



Oak castoro



Oak carbone

### **WOODS 2**

#### Woods 2







Heat-treated oak

### **Fabrics**

### **BASIC**

X370





### Divina





### **START**

### Scoop



### Stropiccio





30

### Nodone



### R Flair



### **EXTRA**

#### Anice



3 2



### Lovely



### Cosme







### LIGHT

### Lima





### Mimì



### Memphis



### **SUPER**

### Hylemt





## Leathers

### **K LEATHERS**

Leather



### **W LEATHERS**

#### Nabuk



### Ecoleathers

### **EXTRA ECO-LEATHERS**

### Vintage eco-leather