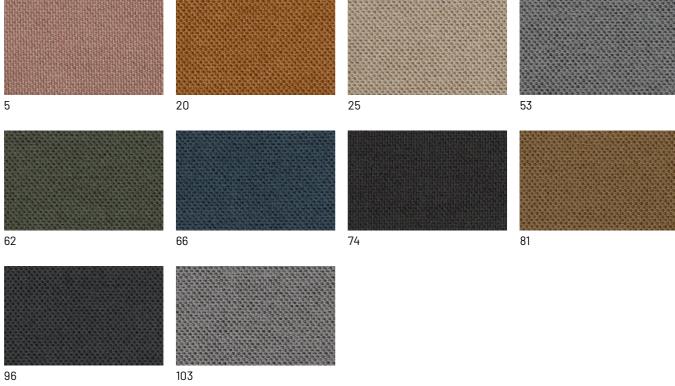

the back and leaves much freedom for aesthetics. A different front and back option is also available, as in the picture that combines faux leather in front and woven faux leather in the back of the backrest.





#### WENDY CHAIR

The Wendy chair is elegant in its traditional line and sleek with its generous backrest. It features square and rigorous shapes, ideal for those who love rationality, perfect even in the smallest environments.





### **FINISHES**

See what finishes are available for Wendy, the same for both chair and armchair, and imagine the perfect version to furnish your space.

### Woods

#### **WOODS 1**

#### Woods 1





Oak visone



Oak cenere



Oak castoro



Oak carbone

### **WOODS 2**

#### Woods 2







Heat-treated oak

### **Fabrics**

### **BASIC**

X370





### Divina





### **START**

### Scoop



### Stropiccio





30

### Nodone



### R Flair



### **EXTRA**

#### Anice



3 2



### Lovely



### Cosme







### LIGHT

### Lima





### Mimì



### Memphis



### **SUPER**

### Hylemt





## Leathers

### **K LEATHERS**

Leather



### **W LEATHERS**

#### Nabuk



### Ecoleathers

### **EXTRA ECO-LEATHERS**

### Vintage eco-leather