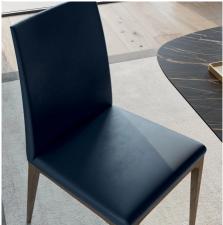

#### WENDY CHAIR

The Wendy chair is elegant in its traditional line and sleek with its generous backrest. It features square and rigorous shapes, ideal for those who love rationality, perfect even in the smallest environments.