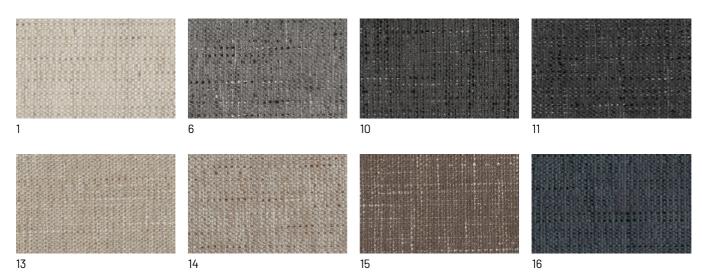

## WENDY CHAIR

The Wendy chair is elegant in its traditional line and sleek with its generous backrest. It features square and rigorous shapes, ideal for those who love rationality, perfect even in the smallest environments.





### **FINISHES**

See what finishes are available for Wendy, the same for both chair and armchair, and imagine the perfect version to furnish your space.

### Woods

#### **WOODS 1**

#### Woods 1





Oak visone



Oak cenere



Oak castoro



Oak carbone

### **WOODS 2**

#### Woods 2







Heat-treated oak

### **Fabrics**

### **BASIC**

X370





### Divina





### **START**

### Scoop



### Stropiccio





30

### Nodone



### R Flair



### **EXTRA**

#### Anice



3 2



### Lovely



### Cosme







### LIGHT

### Lima





### Mimì



### Memphis



### **SUPER**

### Hylemt





## Leathers

### **K LEATHERS**

Leather



### **W LEATHERS**

#### Nabuk



### Ecoleathers

### **EXTRA ECO-LEATHERS**

### Vintage eco-leather