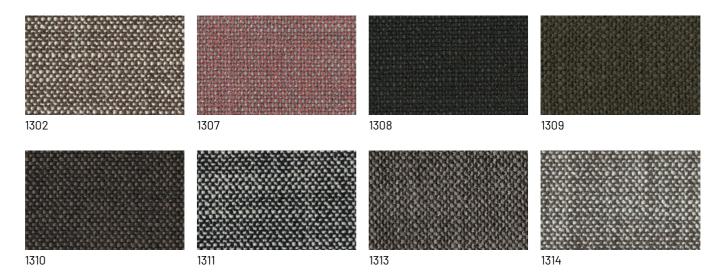

n is also available, as in the picture that combines faux leather in front and woven faux leather in the back of the backrest.





#### WENDY CHAIR

The Wendy chair is elegant in its traditional line and sleek with its generous backrest. It features square and rigorous shapes, ideal for those who love rationality, perfect even in the smallest environments.





### **FINISHES**

See what finishes are available for Wendy, the same for both chair and armchair, and imagine the perfect version to furnish your space.

### Woods

#### **WOODS 1**

#### Woods 1





Oak visone



Oak cenere



Oak castoro



Oak carbone

### **WOODS 2**

#### Woods 2







Heat-treated oak

### **Fabrics**

### **BASIC**

X370





### Divina





### **START**

### Scoop



### Stropiccio





30

### Nodone



### R Flair



### **EXTRA**

#### Anice



3 2



### Lovely



### Cosme







### LIGHT

### Lima





### Mimì



### Memphis



### **SUPER**

### Hylemt





## Leathers

### **K LEATHERS**

Leather



### **W LEATHERS**

#### Nabuk



### Ecoleathers

### **EXTRA ECO-LEATHERS**

### Vintage eco-leather