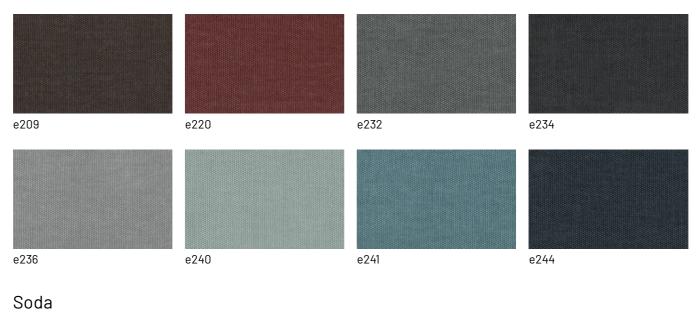

oven faux leather in the back of the backrest.





#### WENDY CHAIR

The Wendy chair is elegant in its traditional line and sleek with its generous backrest. It features square and rigorous shapes, ideal for those who love rationality, perfect even in the smallest environments.





### **FINISHES**

See what finishes are available for Wendy, the same for both chair and armchair, and imagine the perfect version to furnish your space.

### Woods

#### **WOODS 1**

#### Woods 1





Oak visone



Oak cenere



Oak castoro



Oak carbone

### **WOODS 2**

#### Woods 2







Heat-treated oak

### **Fabrics**

### **BASIC**

X370





### Divina





### **START**

### Scoop



### Stropiccio





30

### Nodone



### R Flair



### **EXTRA**

#### Anice



3 2



### Lovely



### Cosme







### LIGHT

### Lima





### Mimì



### Memphis



### **SUPER**

### Hylemt





## Leathers

### **K LEATHERS**

Leather



### **W LEATHERS**

#### Nabuk



### Ecoleathers

### **EXTRA ECO-LEATHERS**

### Vintage eco-leather