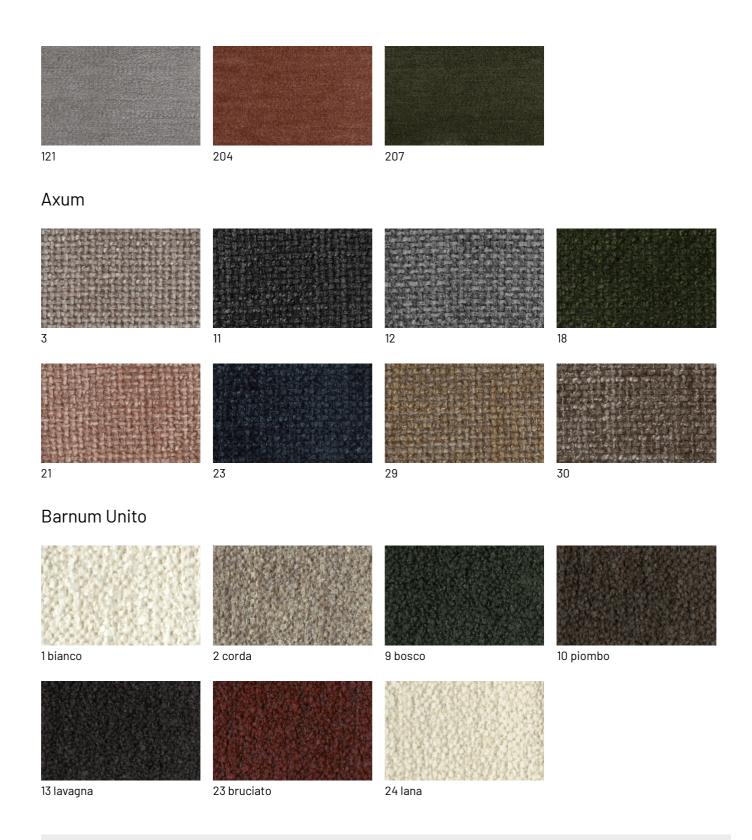

is elegant in its traditional line and sleek with its generous backrest. It features square and rigorous shapes, ideal for those who love rationality, perfect even in the smallest environments.





### **FINISHES**

See what finishes are available for Wendy, the same for both chair and armchair, and imagine the perfect version to furnish your space.

### Woods

#### **WOODS 1**

#### Woods 1





Oak visone



Oak cenere



Oak castoro



Oak carbone

### **WOODS 2**

#### Woods 2







Heat-treated oak

### **Fabrics**

### **BASIC**

X370





### Divina





### **START**

### Scoop



### Stropiccio





30

### Nodone



### R Flair



### **EXTRA**

#### Anice



3 2



### Lovely



### Cosme







### LIGHT

### Lima





### Mimì



### Memphis



### **SUPER**

### Hylemt





## Leathers

### **K LEATHERS**

Leather



### **W LEATHERS**

#### Nabuk



### Ecoleathers

### **EXTRA ECO-LEATHERS**

### Vintage eco-leather