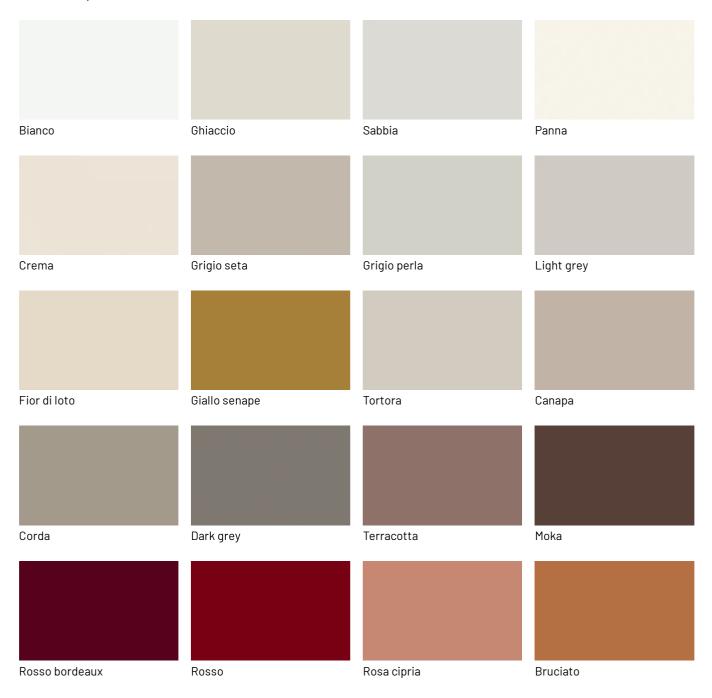

# **FINISHES**

Check out all the available stoneware and wood finishes, especially the special finishes, for the Supernova coffee table now and imagine how you'd like it and how many you'd like in your home. space.

# Lacquers

#### MATT LACQUERS

#### Metallic matt lacquers

# Woods

#### **WOODS 1**

#### Woods 1

Natural oak

Oak visone

Oak cenere

Oak castoro

Oak carbone

# Stoneware

#### **STONEWARE**

#### Matt stoneware

Azalai nero

Jasper moka

Storm grigio

Storm nero

Senda grigio

Pacific bianco

#### Glossy stoneware

Noir desir

Calacatta oro

Breche capraia