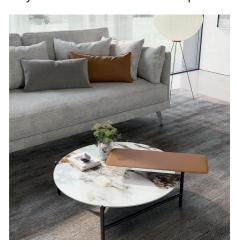

#### SUPERNOVA COFFEE TABLE WITH TRAY

With Supernova there is also a round coffee table version with a wooden or stoneware top, complete with a swivel tray. This is fixed above the top and fully upholstered in hard leather in the colors of Dallagnese range.