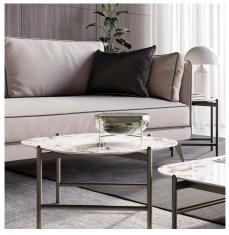

#### SUPERNOVA COFFEE TABLE WITH TRAY

With Supernova there is also a round coffee table version with a wooden or stoneware top, complete with a swivel tray. This is fixed above the top and fully upholstered in hard leather in the colors of Dallagnese range.

#### COFFEE TABLES IN WOOD OR STONEWARE AND METAL

Supernova side tables have a metal base with legs that reach the height of the top and show off their spherical head. The tops can be in wood, in veneer, matt lacquer or special surfaces versions.