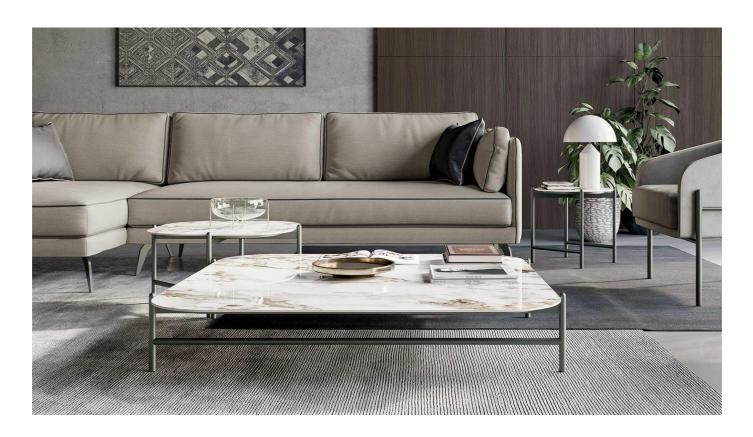

#### Coffee tables

# Supernova

From the extensive Supernova family small tables in different heights and sizes, with stoneware or wood tops that are oval or round, rectangular or square with rounded corners. The base is metal with an exposed hemispherical head. They are designed by Signorotto&Partners.

#### SUPERNOVA COFFEE TABLES

Signorotto+Partners has designed a whole family of side tables, with different shapes and heights, to be used as a stand or as elements to enhance the center of the room, alone or to be combined with each other. There are six plus one, the one that wants to stand out.

#### COFFEE TABLES IN WOOD OR STONEWARE AND METAL

Supernova side tables have a metal base with legs that reach the height of the top and show off their spherical head. The tops can be in wood, in veneer, matt lacquer or special surfaces versions.