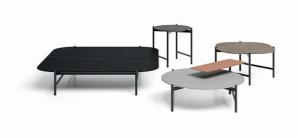

# Supernova

From the extensive Supernova family small tables in different heights and sizes, with stoneware or wood tops that are oval or round, rectangular or square with rounded corners. The base is metal with an exposed hemispherical head. They are designed by Signorotto&Partners.

#### SUPERNOVA COFFEE TABLES

Signorotto+Partners has designed a whole family of side tables, with different shapes and heights, to be used as a stand or as elements to enhance the center of the room, alone or to be combined with each other. There are six plus one, the one that wants to stand out.

#### COFFEE TABLES IN WOOD OR STONEWARE AND METAL

Supernova side tables have a metal base with legs that reach the height of the top and show off their spherical head. The tops can be in wood, in veneer, matt lacquer or special surfaces versions.