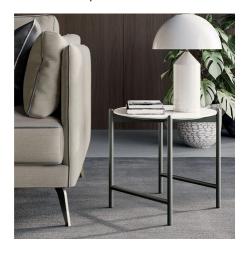

# Supernova

From the extensive Supernova family small tables in different heights and sizes, with stoneware or wood tops that are oval or round, rectangular or square with rounded corners. The base is metal with an exposed hemispherical head. They are designed by Signorotto&Partners.

#### SUPERNOVA COFFEE TABLES

Signorotto+Partners has designed a whole family of side tables, with different shapes and heights, to be used as a stand or as elements to enhance the center of the room, alone or to be combined with each other. There are six plus one, the one that wants to stand out.

#### COFFEE TABLES IN WOOD OR STONEWARE AND METAL

Supernova side tables have a metal base with legs that reach the height of the top and show off their spherical head. The tops can be in wood, in veneer, matt lacquer or special surfaces versions.