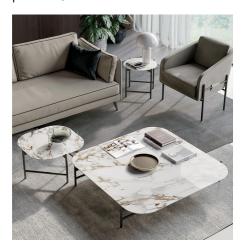

#### Coffee tables

# Supernova

From the extensive Supernova family small tables in different heights and sizes, with stoneware or wood tops that are oval or round, rectangular or square with rounded corners. The base is metal with an exposed hemispherical head. They are designed by Signorotto&Partners.

#### SUPERNOVA COFFEE TABLES

Signorotto+Partners has designed a whole family of side tables, with different shapes and heights, to be used as a stand or as elements to enhance the center of the room, alone or to be combined with each other. There are six plus one, the one that wants to stand out.

#### COFFEE TABLES IN WOOD OR STONEWARE AND METAL

Supernova side tables have a metal base with legs that reach the height of the top and show off their spherical head. The tops can be in wood, in veneer, matt lacquer or special surfaces versions.