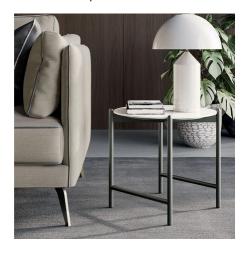

#### COFFEE TABLES IN WOOD OR STONEWARE AND METAL

Supernova side tables have a metal base with legs that reach the height of the top and show off their spherical head. The tops can be in wood, in veneer, matt lacquer or special surfaces versions.

#### SUPERNOVA COFFEE TABLES

Signorotto+Partners has designed a whole family of side tables, with different shapes and heights, to be used as a stand or as elements to enhance the center of the room, alone or to be combined with each other. There are six plus one, the one that wants to stand out.