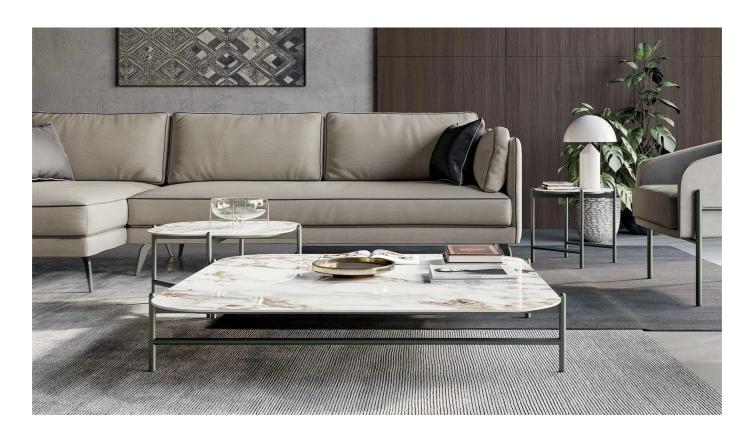

# Supernova

From the extensive Supernova family small tables in different heights and sizes, with stoneware or wood tops that are oval or round, rectangular or square with rounded corners. The base is metal with an exposed hemispherical head. They are designed by Signorotto&Partners.

#### SUPERNOVA COFFEE TABLES

Signorotto+Partners has designed a whole family of side tables, with different shapes and heights, to be used as a stand or as elements to enhance the center of the room, alone or to be combined with each other. There are six plus one, the one that wants to stand out.

#### COFFEE TABLES IN WOOD OR STONEWARE AND METAL

Supernova side tables have a metal base with legs that reach the height of the top and show off their spherical head. The tops can be in wood, in veneer, matt lacquer or special surfaces versions.