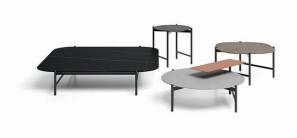

#### SUPERNOVA COFFEE TABLES

Signorotto+Partners has designed a whole family of side tables, with different shapes and heights, to be used as a stand or as elements to enhance the center of the room, alone or to be combined with each other. There are six plus one, the one that wants to stand out.

#### COFFEE TABLES IN WOOD OR STONEWARE AND METAL

Supernova side tables have a metal base with legs that reach the height of the top and show off their spherical head. The tops can be in wood, in veneer, matt lacquer or special surfaces versions.