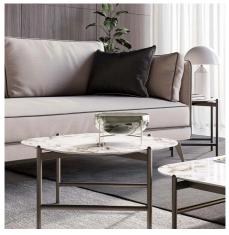

#### SUPERNOVA COFFEE TABLE WITH TRAY

With Supernova there is also a round coffee table version with a wooden or stoneware top, complete with a swivel tray. This is fixed above the top and fully upholstered in hard leather in the colors of Dallagnese range.

#### SUPERNOVA COFFEE TABLES

Signorotto+Partners has designed a whole family of side tables, with different shapes and heights, to be used as a stand or as elements to enhance the center of the room, alone or to be combined with each other. There are six plus one, the one that wants to stand out.