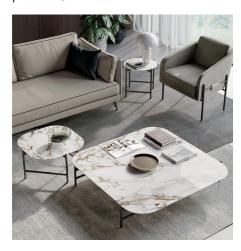

# Supernova

From the extensive Supernova family small tables in different heights and sizes, with stoneware or wood tops that are oval or round, rectangular or square with rounded corners. The base is metal with an exposed hemispherical head. They are designed by Signorotto&Partners.

#### SUPERNOVA COFFEE TABLES

Signorotto+Partners has designed a whole family of side tables, with different shapes and heights, to be used as a stand or as elements to enhance the center of the room, alone or to be combined with each other. There are six plus one, the one that wants to stand out.

#### COFFEE TABLES IN WOOD OR STONEWARE AND METAL

Supernova side tables have a metal base with legs that reach the height of the top and show off their spherical head. The tops can be in wood, in veneer, matt lacquer or special surfaces versions.